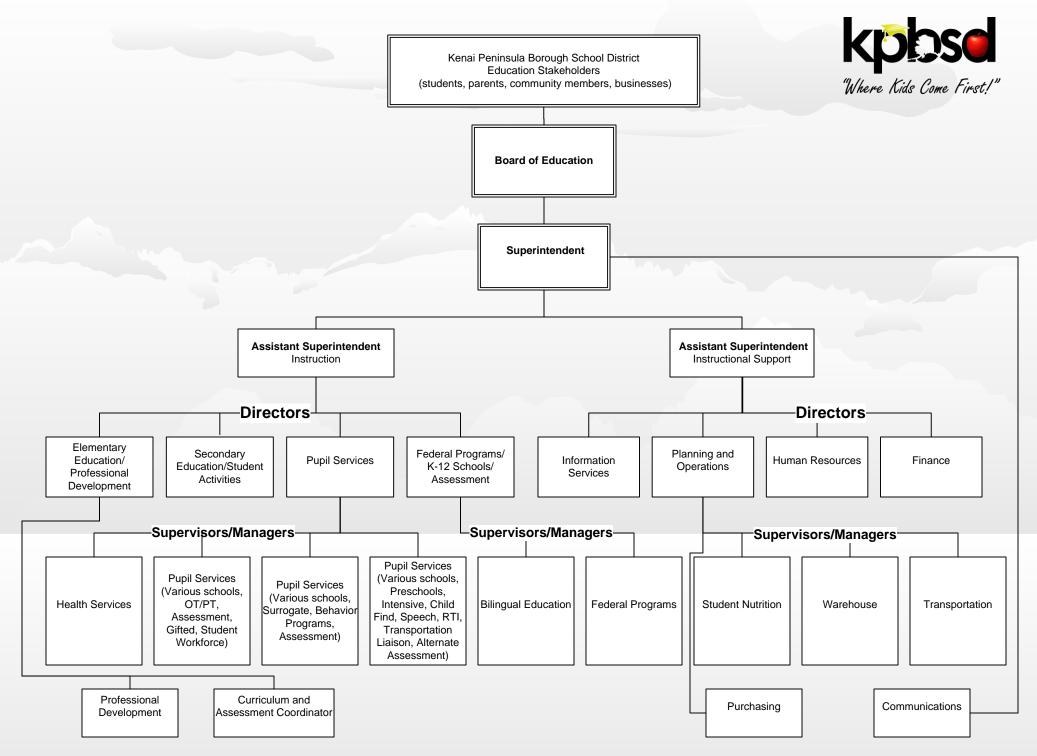

The attached organizational chart identifies the lines of primary responsibility and relationships between district administrative positions. This chart is not intended to indicate all lines of communication but does accurately reflect the district administrative structure recommended for next year.

## ADMINISTRATIVE RECOMMENDATION

Pursuant to BP 2110 the 2013-2014 organizational chart for district administration is presented for your approval.

Kenai Peninsula Borough School District Organizational Chart/2013-2014