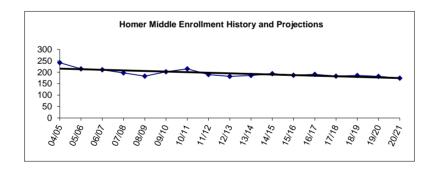

| 24.72                                  | 24.22                       |
|           |                             |                             |                             |                                             |                             |                                        |                             |

<sup>\* &</sup>quot;Specialists" as defined in the Alaska DEED Chart of Accounts includes: Guidance Counselors, Librarians, Psychologists, Speech Therapists, Occupational Therapists, Physical Therapists and Hearing Specialists who are also certificated employees.

<sup>\*\*\*</sup> Support staffing formula for nurses does not always provide enough coverage to comply with legal requirements, so nurses are staffed at a higher level than the formula.



<sup>\*\* &</sup>quot;Special Ed Teachers" refers to all other certificated special ed teachers not listed as specialists.

Fund: 100 General Fund - Expenditures

Location: 35 Hope Elementary / High

| 2013-14<br>Actual                                     | 2014-15<br>Actual                                      | 2015-16<br>Actual                                     | Account Description                                                                                                                                                                                    | Original<br>2016-17<br>Budget                           | Current<br>2016-17<br>Budget                            | 2017-18<br>Budget                                     | Change                              | % Of<br>Change