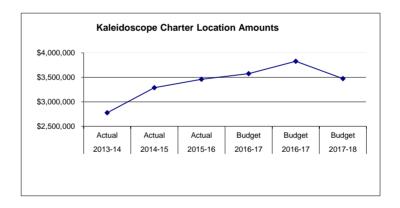

|                               |                              |                   |                 |                |
| 412,378           | 862,882           | 957,336           | Subtotal - Other                           | 1,177,215                     | 1,254,054                    | 864,607           | (379,192)       | (30)           |
| 69,806            |                   | 1,667             | 5100 Equipment                             |                               | 15,504                       |                   | (15,504)        | (100)          |
| \$ 2,777,780      | \$ 3,290,076      | \$ 3,460,549      | Location Totals                            | \$ 3,575,140                  | \$ 3,828,526                 | \$ 3,474,617      | \$ (353,909)    | (9)            |



Kaleidoscope School of Arts and Science is a charter school opened in the fall of 2004 and serves grades K-6 students. The arts and sciences are integrated into the core curriculum using thematic instruction. Instructional strategies are based upon current brain research and emphasize the inquiry method of instruction. Positive behavior and student responsibility are enhanced by teaching and modeling lifelong guidelines and life skills each day. The school mission includes the use of "real life" experiences along with hands-on learning to make the subject matter relevant to young children.

Fund: 100 General Fund - Expenditures
Location: 63 Kaleidoscope Charter School

Date: 03/06/17

| 2013-14<br>Actual          | 2014-15<br>Actual<br>254.00 | 2015-16<br>Actual | Account Description