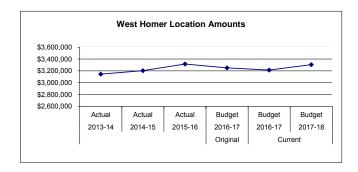

| 158,474                       | 166,641                      | 160,590                    | (6,051)                | (4)            |
| 10,513                     | 11,532                    | 25,135                    | 5100 Equipment  Location Totals                                                       | \$ 3.250.668                  | 640<br>© 2.214.076           |                            | (640)                  | (100)          |
| \$ 3,145,196               | \$ 3,203,395              | \$ 3,315,458              | Location rotals                                                                       | φ 3,230,000                   | \$ 3,214,076                 | \$ 3,305,596               | \$ 91,520              | 3              |



West Homer Elementary School is located in Homer, Alaska, located on the north shore of Kachemak Bay on the southwestern Kenai Peninsula, at the southernmost point of the Sterling Highway. Our campus was constructed in 1997 and currently serves students in grades 3-6. In 2012, West Homer Elementary was one of 314 schools nationwide to be identified as a Blue Ribbon School of Academic Excellence. We offer students a robust academic experience that is complemented with a rich music program and a comprehensive physical education curriculum. West Homer Elementary utilizes our unique outdoor setting and diverse community to enhance the learning experiences we offer students.

Fund: 100 General Fund - Expenditures Location: 50 West Homer Elementary

| 2013-14<br>Actual<br>232.00 | 2014-15<br>A