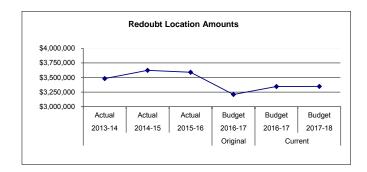

| 281,686                 | 196,455                 | Subtotal - Other                                             | 141,833                       | 150,527                      | 138,503                 | (12,024)             | (8)            |
| 959                     | 459                     | 9,367                   | 5100 Equipment                                               |                               | 340                          |                         | (340)                | (100)          |
| \$ 3,482,249            | \$ 3,622,705            | \$ 3,590,096            | Location Totals                                              | \$ 3,209,772                  | \$ 3,345,419                 | \$ 3,347,651            | \$ 2,232             | 0              |



Redoubt Elementary school serves grades K-8, and is located in the heart of Soldotna, borders the Soldotna High School and Soldotna Middle School campuses. The school's comprehensive academic program is supported by a variety of extra-curricular activities such as intramurals, band, choir and strings, and hosts Boys and Girls Club after school program. Positive Behavior Interventions and Supports (PBIS) is used to acknowledge appropriate student behavior through a variety of individual and school-wide reinforcements and is a hallmark for defining the school's positive atmosphere.

Fund: 100 General Fund - Expenditures Location: 46 Redoubt Elementary

| 2013-14<br>Actual | 2014-15<br>Actual | 2015-16<br>Actual | Account Description       | 2016-17<br>Budget | Current<br>2016-17<br>Budget