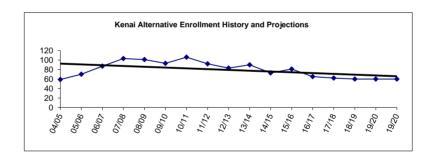

| 2.99                       | 3.82                                  | 3.82                       |
| 8.45                       | 8.33                       | 9.31                       | Total                                        | 9.36                       | 11.22                                 | 11.27                      |

<sup>\* &</sup>quot;Specialists" as defined in the Alaska DEED Chart of Accounts includes: Guidance Counselors, Librarians, Psychologists, Speech Therapists, Occupational Therapists, Physical Therapists and Hearing Specialists who are also certificated employees.

<sup>\*\*\*</sup> Support staffing formula for nurses does not always provide enough coverage to comply with legal requirements, so nurses are staffed at a higher level than the formula.



<sup>\*\* &</sup>quot;Special Ed Teachers" refers to all other certificated special ed teachers not listed as specialists.

Fund: 100 General Fund - Expenditures Location: 07 Kenai Central High

|  | Dat | e: | 03/ | 06 | 117 |
|--|-----|----|-----|----|-----|
|--|-----|----|-----|----|-----|

| 2013-14<br>Actual       | 2014-15<br>Actual       | 2015-16<br>Actual       | Account Description                                       | Original<br>2016-17<br>Budget | Current<br>2016-17<br>Budget | 2017-18<br>Budget       | Change                 | % Of<br>Change |
|-------------------------|-------------------------|-------------------------|-----------------------------------------------------------|-------------------------------|------------------------------|-------------------------|----