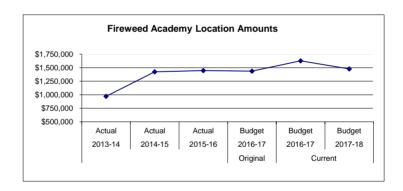

| 47,296             | -              |
| 167,66             | 7 350,290         | 318,162               | Subtotal - Other                                          | 482,669                       | 547,264                      | 401,595               | (145,669)          | (27)           |
|                    | - 19,813          | 14,141                | 5100 Equipment                                            |                               | 28,950                       |                       | (28,950)           | (100)          |
| \$ 970,64          | 9 \$ 1,425,042    | \$ 1,446,656          | Location Totals                                           | \$ 1,437,204                  | \$ 1,627,083                 | \$ 1,477,326          | \$ (149,757)       | (9)            |



Fireweed Academy, formely know as Homer Charter School, is located in Homer, Alaska, is housed at two sites: West Homer Elementary School and 813 East End Road. Homer is located on the north shore of Kachemak Bay on the southwestern Kenai Peninsula, at the southernmost point of the Sterling Highway. Fireweed Academy enrolls students in grades K-6.

Fund: 100 General Fund - Expenditures Location: 68 Fireweed Academy Charter

| -         | 2013-14<br>Actual<br>108.00 | 2014-15<br>Actual<br>101.00 | 2015-16<br>Actual<br>89.00 | Account Description Enrollment in ADM (K-6) | 2016-17<br>Budget<br>96.00 | Current<br>2016-17<br>Budget<br>106.00 | 2017-18<br>Budget<br>100.00 |
|-----------|-----------------------------|-----------------------------|----------------------------|-------------------