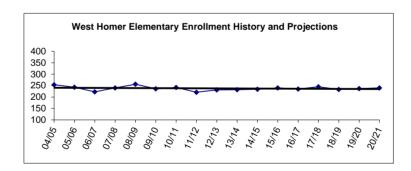

| 13.91                       | 13.91                                  | 13.91                       |
| 35.17                       | 35.24                       | 34.79                       | Total                                       | 34.79                       | 34.84                                  | 35.84                       |

<sup>\* &</sup>quot;Specialists" as defined in the Alaska DEED Chart of Accounts includes: Guidance Counselors, Librarians, Psychologists, Speech Therapists, Occupational Therapists, Physical Therapists and Hearing Specialists who are also certificated employees.

<sup>\*\*\*</sup> Support staffing formula for nurses does not always provide enough coverage to comply with legal requirements, so nurses are staffed at a higher level than the formula.



<sup>\*\* &</sup>quot;Special Ed Teachers" refers to all other certificated special ed teachers not listed as specialists.

Fund: 100 General Fund - Expenditures

Location: 70 Board of Education

| 2013-14<br>Actual   |                     |                      |                                                          |                      |                     |                     | Current<br>2016-17<br>Budget | 2017-18<br>Budget | Change | % Of<br>Change |
|---------------------|---------------------|----------------------|----------------------------------------------------------|----------------------|---------------------|---------------------|------------------------------|-------------------|--------|----------------|
| \$ 35,363<br>86,633 | \$ 36,651<br>93,259 | \$ 36,564<br