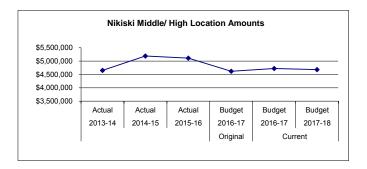

| (2,129)                                       | (100)                           |
| \$ 4,651,700                                                              | \$ 5,191,031                                                               | \$ 5,110,739                                                     | Location Totals                                                                                                                                                                                        | \$ 4,619,213                                                | \$ 4,722,530                                                      | \$ 4,680,654                                                 | \$ (41,876)                                   | (1)                             |



Nikiski Middle/High School serves students in grades 6-12, and is located in Nikiski, Alaska. Nikiski is located 17 miles north of the city of Kenai along the Cook Inlet. Along with strong academic programs, Nikiski offers state-recognized activities such as Drama/Debate, Dance Performance and a wide variety of sports. Since it is a smaller community, any student who wants fo participate is afforded that opportunity. Nikiski Middle/High School is truly a diverse location that is the best kept secret on the Kenai Peninsula.

Fund: 100 General Fund - Expenditures Location: 10 Nikiski Middle / Senior High

| 2013-14<br>Actual<br>397.00 | 2014-15<br>Actual<br>399.00 | 2015-16<br>Actual<br>364.00 | Account Description Enrollment in ADM (6-12) | 2016-17<br>Budget<br>362.00 | Current<br>2016-17