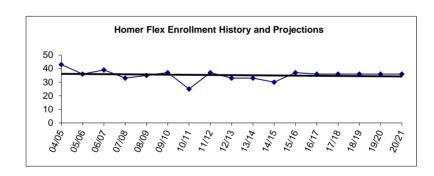

| 1.89                       | 1.89                                  | 1.89                       |
| 5.95                       | 5.89                       | 5.91                       | Total                                        | 6.16                       | 6.11                                  | 6.16                       |

<sup>\* &</sup>quot;Specialists" as defined in the Alaska DEED Chart of Accounts includes: Guidance Counselors, Librarians, Psychologists, Speech Therapists, Occupational Therapists, Physical Therapists and Hearing Specialists who are also certificated employees.

<sup>\*\*\*</sup> Support staffing formula for nurses does not always provide enough coverage to comply with legal requirements, so nurses are staffed at a higher level than the formula.



<sup>\*\* &</sup>quot;Special Ed Teachers" refers to all other certificated special ed teachers not listed as specialists.

Date: 03/06/17

Fund: 100 General Fund - Expenditures

Location: 06 Homer High

| 2013-14<br>Actual                                                            | 2014-15<br>Actual                                                          | 2015-16<br>Actual                                                           | Account Description                                                                                                                                                                                    | Original<br>2016-17<br>Budget                                 | Current<br>2016-17<br>Budget                                                | 2017-18<br>Budg