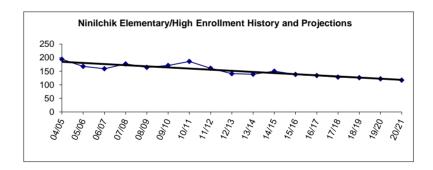

6.41                        | 6.66                                   | 6.16                        |
| =  | 20.72                       | 19.59                       | 20.27                       | Total                                        | 18.87                       | 19.12                                  | 16.96                       |

<sup>\* &</sup>quot;Specialists" as defined in the Alaska DEED Chart of Accounts includes: Guidance Counselors, Librarians, Psychologists, Speech Therapists, Occupational Therapists, Physical Therapists and Hearing Specialists who are also certificated employees.

<sup>\*\*\*</sup> Support staffing formula for nurses does not always provide enough coverage to comply with legal requirements, so nurses are staffed at a higher level than the formula.



<sup>\*\* &</sup>quot;Special Ed Teachers" refers to all other certificated special ed teachers not listed as specialists.

Fund: 100 General Fund - Expenditures Location: 33 Paul Banks Elementary

| Date: |  |
|-------|--|
|       |  |

| 2013-14<br>Actual | 2014-15<br>Actual | 2015-16<br>Actual | Account Description                      | Original<br>2016-17<br>Budget | Current<br>2016-17<br>Budget | 2017-18<br>Budget | Change     | % Of<br>Change |
|-------------------|-------------------|-------------------|------------------------------------------|-------------------------------|------------------------------|-------------------|------------|----------------|
| \$ 1,153,936      | \$ 1,180,792      | \$ 1,216,781      | 3100 Certificated Salaries               | \$ 1,160,000