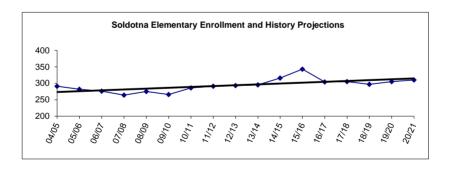

|         |                    |         |
|           | 35.75           | 36.93         | 38.47        | Total                               | 38.32   | 38.24              | 36.74   |
| -         |                 |               |              | 1                                   |         |                    |         |

<sup>\* &</sup>quot;Specialists" as defined in the Alaska DEED Chart of Accounts includes: Guidance Counselors, Librarians, Psychologists, Speech Therapists, Occupational Therapists, Physical Therapists and Hearing Specialists who are also certificated employees.

<sup>\*\*\*</sup> Support staffing formula for nurses does not always provide enough coverage to comply with legal requirements, so nurses are staffed at a higher level than the formula.



<sup>\*\* &</sup>quot;Special Ed Teachers" refers to all other certificated special ed teachers not listed as specialists.

Fund: 100 General Fund - Expenditures
Location: 09 Soldotna High

| Date: | 03/ | 06/1 | 17 |
|-------|-----|------|----|
|       |     |      |    |

| 2013-14<br>Actual                                        | 2014-15<br>Actual                               | 2015-16<br>Actual                               | Account Description                                                                                                                            | Original<br>2016-17<br>Budget             | Current<br>2016-17<br>Budget                   | 2017-18<br>Budget                         | Change                        | % Of<br>Change          |
|---------------------