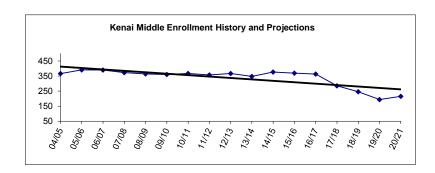

| 10.40                                  | 9.90                        |
| =         | 38.18                       | 37.80                       | 36.89                       | Total                                       | 35.83                       | 37.20                                  | 36.70                       |

<sup>\* &</sup>quot;Specialists" as defined in the Alaska DEED Chart of Accounts includes: Guidance Counselors, Librarians, Psychologists, Speech Therapists, Occupational Therapists, Physical Therapists and Hearing Specialists who are also certificated employees.

<sup>\*\*\*</sup> Support staffing formula for nurses does not always provide enough coverage to comply with legal requirements, so nurses are staffed at a higher level than the formula.



<sup>\*\* &</sup>quot;Special Ed Teachers" refers to all other certificated special ed teachers not listed as specialists.

Fund: 100 General Fund - Expenditures

Location: 15 Marathon School

| ate: |  |  |
|------|--|--|
|      |  |  |

|          |                                                               |                                                               |                                                                                                                    |                                                                                                                       | Account Description