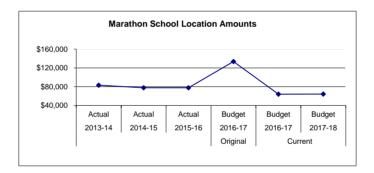

81 1,581 1,581 1,581 1,581 1,581 1,581 1,581 1,581 1,581 1,581 1,581 1,581 1,581 1,581 1,581 1,581 1,581 1,581 1,581 1,581 1,581 1,581 1,581 1,581 1,581 1,581 1,581 1,581 1,581 1,581 1,581 1,581 1,581 1,581 1,581 1,581 1,581 1,581 1,581 1,581 1,581 1,581 1,581 1,581 1,581 1,581 1,581 1,581 1,581 1,581 1,581 1,581 1,581 1,581 1,581 1,581 1,581 1,581 1,581 1,581 1,581 1,581 1,581 1,581 1,581 1,581 1,581 1,581 1,581 1,581 1,581 1,581 1,581 1,581 1,581 1,581 1,581 1,581 1,581 1,581 1,581 1,581 1,581 1,581 1,581 1,5 | 2013-14   2014-15   2015-16   Actual   Account Description   Budget   Budget | 2013-14   2014-15   2015-16   Actual   Account Description   Budget   Budget   Budget   Budget | 2013-14 | Actual   Actual   Actual   Actual   Account Description   Budget   Budget   Budget   Change |



Marathon School, located within the Kenai Peninsula Youth Facility, provides educational services to youth housed in the facility. The program is supported through a combination of district and federal dollars. Students in the facility receive instruction using district approved curricula and can receive high school credit leading to a diploma. Students at the facility participate in all district and state assessments, including the HSGQE. The program runs year-round, with education services provided during the summer. KPBSD teaching staff works cooperatively with staff from the Department of Health and Social Services to assure that students receive educational opportunities designed to help them acheive a high school diploma.

Fund: 100 General Fund - Expenditures Location: 15 Marathon