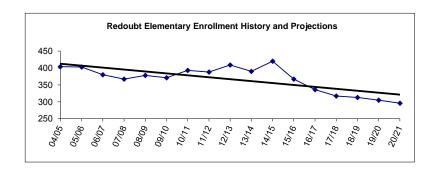

| 2.50              |
| 11.25             | 11.42             | 12.10             | Non-Certificated Subtotal | 11.60             | 11.60                        | 11.10             |
| 38.15             | 39.42             | 36.70             | Total                     | 33.20             | 33.90                        | 33.40             |

<sup>\* &</sup>quot;Specialists" as defined in the Alaska DEED Chart of Accounts includes: Guidance Counselors, Librarians, Psychologists, Speech Therapists, Occupational Therapists, Physical Therapists and Hearing Specialists who are also certificated employees.

<sup>\*\*\*</sup> Support staffing formula for nurses does not always provide enough coverage to comply with legal requirements, so nurses are staffed at a higher level than the formula.



<sup>\*\* &</sup>quot;Special Ed Teachers" refers to all other certificated special ed teachers not listed as specialists.

Fund: 100 General Fund - Expenditures Location: 16 River City Academy

| ate: |  |  |
|------|--|--|
|      |  |  |

| :  | 2013-14<br>Actual | 2014-1<br>Actual     |     |    | 2015-16<br>Actual | Account Description                                       | :  | Original<br>2016-17<br>Budget | 2  | Current<br>2016-17<br>Budget | 2017-18<br>Budget       |    | Change           | % Of<br>Change |
|----|-------------------|----------------------|-----|----|-------------------|-----------------------------------------------------------|----|-------------------------------|----|------------------------------|-------------------------|----|------------------|-------------