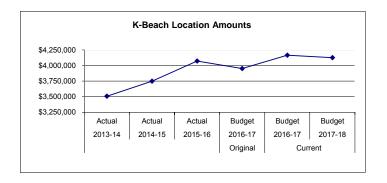

nses                      | 1,539                         | 1,609                        | 1,609             |             | -              |
| 234,841           | 280,245           | 223,368           | Subtotal - Other                         | 170,969                       | 189,878                      | 168,528           | (21,350)    | (11)           |
| 4,021             | 2,933             | 1,286             | 5100 Equipment                           |                               |                              |                   |             | -              |
| \$ 3,506,731      | \$ 3,747,666      | \$ 4,071,099      | Location Totals                          | \$ 3,951,792                  | \$ 4,164,977                 | \$ 4,126,015      | \$ (38,962) | (1)            |



K-Beach Elementary School serves grades K-6, and is located in Soldotna, is one of the larger elementary schools in the Kenai Peninsula Borough School District. Our highly qualified staff, motivated students, supportive parents and involved community members collaborate to ensure our students succeed both academically and socially. Our dedication to providing effective instruction to all our students has shown in the progress of our students. It is K-Beach Elementary School's mission to provide every student with a caring and safe environment, where every student counts and their potential as students and citizens can be realized.

Fund: 100 General Fund - Expenditures Location: 48 K-Beach Elementary

| -         | 2013-14<br>Actual<br>389.00 | 2014-15<br>Actual<br>389.00 | 2015-16<br>Ac