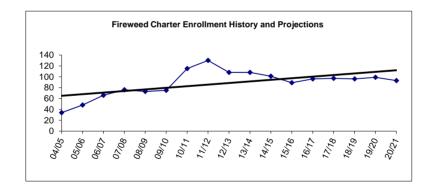

9                       | 4.10                                   | 4.11                        |
| =         | 8.79                        | 12.11                       | 12.61                      | Total                                       | 11.11                      | 11.94                                  | 11.94                       |

<sup>\* &</sup>quot;Specialists" as defined in the Alaska DEED Chart of Accounts includes: Guidance Counselors, Librarians, Psychologists, Speech Therapists, Occupational Therapists, Physical Therapists and Hearing Specialists who are also certificated employees.

<sup>\*\*\*</sup> Support staffing formula for nurses does not always provide enough coverage to comply with legal requirements, so nurses are staffed at a higher level than the formula.



<sup>\*\* &</sup>quot;Special Ed Teachers" refers to all other certificated special ed teachers not listed as specialists.

Fund: 100 General Fund - Expenditures Location: 62 Greatland Adventure Academy Charter School Date: 03/06/17

| 201:<br>Act |             | 2014<br>Actu |             | 2015-16<br>Actual |             |                                                                                        |    | 2016        | Original Current<br>2016-17 2016-17<br>Budget Budget |             | 6-17 | 2017-18<br>Budget |    | Change      |             | % Of<br>Change |
|-------------|-------------|--------------|-------------|-------------------|-------------|----------------------------------------------------------------------------------------|----|-------------|-----------------