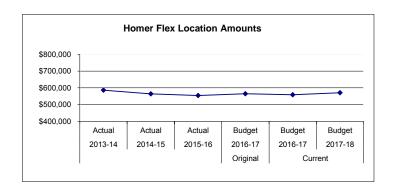

| -              |
| 27,206               | 27,985               | 25,433               | Subtotal - Other                                             | 25,065                        | 25,641                       | 25,307               | (334)             | (1)            |
|                      | 628                  | 1,223                | 5100 Equipment                                               |                               |                              |                      |                   | -              |
| \$ 586,071           | \$ 563,932           | \$ 554,372           | Location Totals                                              | \$ 564,994                    | \$ 559,129                   | \$ 571,014           | \$ 11,885         | 2              |



Homer Flex Alternative High School was started in 1990 to serve the needs of young people in grades 9-12 outside the traditional high school setting. The mission of the Flex School is to prepare students for success in the post-secondary world - academically, socially/emotionally, and vocationally. Homer Flex has implemented a standards/performance-based model where students earn their high school diploma through a set of eight standards, where they show the skills and content needed for a successful high school education. Homer Flex respects the students' choice to live an adult life; therefore behavior and standards are based on what is required in that environment. Homer Flex also houses Flexwood, where students design and create rustic furniture from recycled local wood and market it