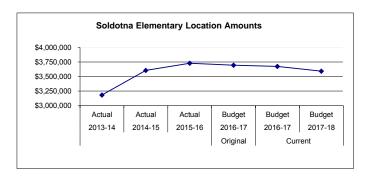

|                                                      |                                                      |                                                      |                                 | -                      |
| \$ 3,183,085                                       | \$ 3,605,725                                       | \$ 3,728,522                                        | Location Totals                                                                                                                                                                    | \$ 3,695,531                                         | \$ 3,674,470                                         | \$ 3,592,474                                         | \$ (81,996)                     | (2)                    |



Soldotna Elementary School serves student in grades pre-school - 6, located in the heart of Soldotna, and has a long history of academic achievement. Our teachers include local resources, such as Alaska Fish and Game, the Wildlife Refuge, and community businesses to enhance our student's educational experiences. Student opportunities include an after school tutor program (After the Bell), remedial Title 1 services, intervention program, Quest, Foster Grandparents, and a before school breakfast program. Extra-curricular offerings include Robotics, Battle of the Books, forensics, geography bee, spelling bee and the only Elementary after school gymnastics program in the district. The staff at Soldotna Elementary collaborates with both parents and colleagues to design and create individualiz