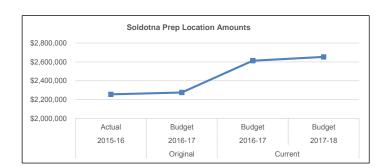

pment                                           |                               | <br>                             |                    |    |                   | -              |
| \$             |   | \$ 2,282,763       | \$ 2,255,693       | Location Totals                                          | \$ 2,275,148                  | \$<br>2,612,356                  | \$ 2,652,789       | \$ | 40,433            | 2              |

Soldonta Prep is a school of approximately 200 9th grade students. It is our mission to educate and prepare incoming 9th grade students for a successful transition into high school. Soldotna Prep provides a supportive environment, promote responsibility, and develop skills necessary for future success in high school and ultimately, college and career readiness.



Fund: 100 General Fund - Expenditures Location: 17 Soldotna Prep

|       | 013-14<br>Actual<br>- | 2014-15<br>Actual<br>198.00 | 2015-16<br>Actual<br>183.00 | Account Description Enrollment in ADM (9) | 2016-17<br>Budget<br>210.00 | Current<br>2016-17<br>Budget<br>197.00 | 2017-18<br>Budget<br>210.00 |
|-------|-----------------------|-----------------------------|-----------------------------|-------------------------------------------|-----------------------------|----------------------------------------|-----------------------------|
| FTE's | Included              | In Current Bud              | <u>get</u>                  |                                           |                             |                                        |                             |
|       | _