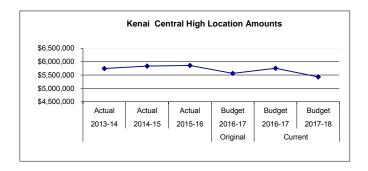

| 788,339                 | 734,242                 | Subtotal - Other                                          | 635,207                       | 676,690                      | 621,390                 | (55,300)               | (8)            |
| 42,158                  | 91,825                  | 55,308                  | 5100 Equipment                                            |                               | 1,953                        |                         | (1,953)                | (100)          |
| \$ 5,744,653            | \$ 5,836,797            | \$ 5,858,188            | Location Totals                                           | \$ 5,563,148                  | \$ 5,750,463                 | \$ 5,430,246            | \$ (320,217)           | (6)            |



Kenai Central High School serves students in grades 9-12, and is located in Kenai, Alaska. Kenai in located on the western coast of the Kenai Peninsula, fronting Cook Inlet. A wide variety of clubs, activities, and athletics provide all students an opportunity to get involved in school life outside of the classroom, which include Caring for the Kenai, National Honor Society, Leadership and Student Council. The school has always espoused the values of a solid work ethic, good citizenship, and a sense of morality that suports the community's values. Students are encouraged to develop a sense of responsibilty that enables them to be both self-disciplined and self reliant. Kenai Central High Schols provides all students with a comprehensive system of support ina positive environment where th