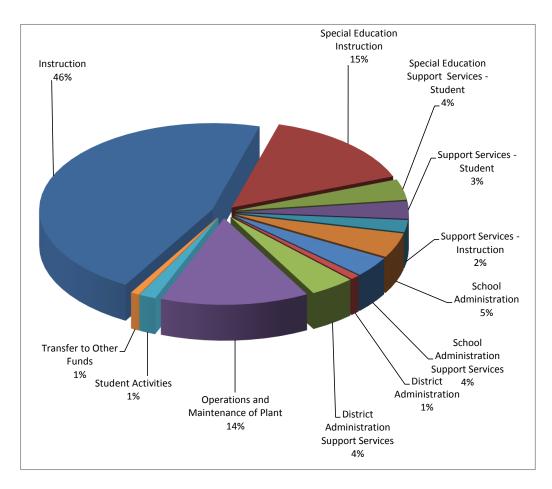

# 2017-2018 Budget Expenditure Summary by Function

| Expenditure Summary by Function              | Current<br>2016-17<br>Budget | 2017-18<br>Budget |
|----------------------------------------------|------------------------------|-------------------|
| Instruction                                  | \$<br>65,587,803             | \$<br>63,415,928  |
| Special Education Instruction                | 20,367,524                   | 20,264,760        |
| Special Education Support Services - Student | 6,205,982                    | 5,313,458         |
| Support Services - Student                   | 4,429,077                    | 4,524,611         |
| Support Services - Instruction               | 3,080,255                    | 3,137,207         |
| School Administration                        | 6,077,893                    | 6,342,388         |
| School Administration Support Services       | 5,221,395                    | 5,213,249         |
| District Administration                      | 1,184,575                    | 1,230,358         |
| District Administration Support Services     | 5,808,298                    | 5,788,969         |
| Operations and Maintenance of Plant          | 21,463,690                   | 19,111,471        |
| Student Activities                           | 2,161,970                    | 2,177,477         |
| Transfer to Other Funds                      | <br>1,855,072                | <br>1,100,000     |
| Total General Fund Expenditures              | \$<br>143,443,534            | \$<br>137,619,876 |