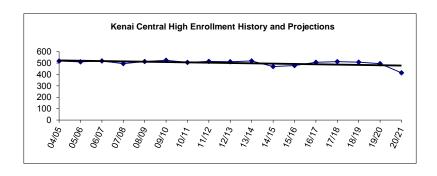

| 13.77                       | 12.89                                  | 12.77                       |
| 53.43                       | 52.45                       | 51.66                       | Total                                        | 50.16                       | 50.58                                  | 47.46                       |

<sup>\* &</sup>quot;Specialists" as defined in the Alaska DEED Chart of Accounts includes: Guidance Counselors, Librarians, Psychologists, Speech Therapists, Occupational Therapists, Physical Therapists and Hearing Specialists who are also certificated employees.

<sup>\*\*\*</sup> Support staffing formula for nurses does not always provide enough coverage to comply with legal requirements, so nurses are staffed at a higher level than the formula.



<sup>\*\* &</sup>quot;Special Ed Teachers" refers to all other certificated special ed teachers not listed as specialists.

Fund: 100 General Fund - Expenditures

Location: 11 Kenai Middle School

Date: 03/06/17

| 2013-14      | 2014-15      | 2015-16      |                                          | Original<br>2016-17 | Current<br>2016-17 | 2017-18      |           | % Of   |
|--------------|--------------|--------------|------------------------------------------|---------------------|--------------------|--------------|-----------|--------|
| Actual       | Actual       | Actual       | Account Description                      | Budget              | Budget             | Budget       | Change    | Change |
| \$ 2,052,111 | \$ 2,011,389 | \$ 2,090,824 | 3100 Certificated Salaries