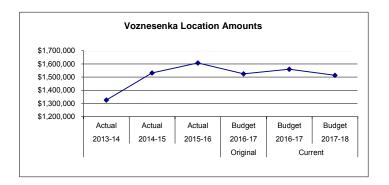

|                                                             |                                       | -                              |
| \$ 1,325,714                                                   | \$ 1,531,426                                                    | \$ 1,607,538                                                   | Location Totals                                                                                                                                               | \$ 1,525,217                                           | \$ 1,559,392                                                    | \$ 1,513,611                                                | \$ (45,781)                           | (3)                            |



Voznesenka School is a K-12, and is located in the Village of Voznesenka just outside of Homer, Alaska. Students opportunities include a competitive Battle of the Books program as well as a construction and home economics class. All students have a Russian background, which is their primary language. Off-campus shop classes are made available to our students at Homer High and we are part of a co-op with Homer's hockey team. Our on-site activities include football, wrestling, and soccer.

Fund: 100 General Fund - Expenditures Location: 53 Voznesenka Elementary / High

| -         | 2013-14<br>Actual<br>110.00 | 2014-15<br>Actual<br>118.00 | 2015-16<br>Actual<br>114.00 | Account Description Enrollment in ADM (K-12) | 2016-17<br>Budget<br>106.00 | Current<br>2016-17<br>Budget<br>106.00 | 20