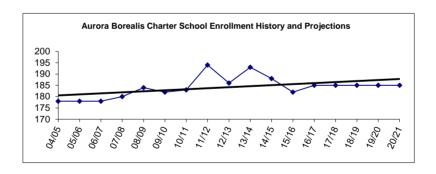

|           | 19.66                       | 18.70                       | 18.18                       | Total                                       | 18.18                       | 18.73                                  | 18.73                       |

<sup>\* &</sup>quot;Specialists" as defined in the Alaska DEED Chart of Accounts includes: Guidance Counselors, Librarians, Psychologists, Speech Therapists, Occupational Therapists, Physical Therapists and Hearing Specialists who are also certificated employees.

<sup>\*\*\*</sup> Support staffing formula for nurses does not always provide enough coverage to comply with legal requirements, so nurses are staffed at a higher level than the formula.



<sup>\*\* &</sup>quot;Special Ed Teachers" refers to all other certificated special ed teachers not listed as specialists.

Fund: 100 General Fund - Expenditures Location: 31 Chapman Elementary

| Date: 03/06/17 |  |  |  |  |
|----------------|--|--|--|--|
|                |  |  |  |  |

| 2013-14<br>Actual                                          | 2014-15<br>Actual                                            | 2015-16<br>Actual                                            | Account Description                                                                                                                                                                                    | Original<br>2016-17<br>Budget                              | Current<br>2016-17<br>Budget