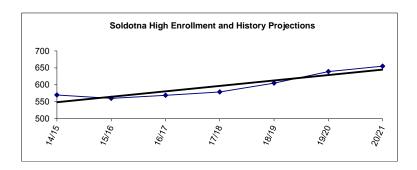

| 23.88                                  | 22.88                       |  |  |
| 64.46                       | 67.38                            | 67.55                       | Total                                        | 63.35                       | 66.33                                  | 61.93                       |  |  |

<sup>\* &</sup>quot;Specialists" as defined in the Alaska DEED Chart of Accounts includes: Guidance Counselors, Librarians, Psychologists, Speech Therapists, Occupational Therapists, Physical Therapists and Hearing Specialists who are also certificated employees.

<sup>\*\*\*</sup> Support staffing formula for nurses does not always provide enough coverage to comply with legal requirements, so nurses are staffed at a higher level than the formula.



<sup>\*\* &</sup>quot;Special Ed Teachers" refers to all other certificated special ed teachers not listed as specialists.

Fund: 100 General Fund - Expenditures Location: 64 Soldotna Montessori Charter School

| Date: 0 | )3/( | 06/ | 1 | 7 |
|---------|------|-----|---|---|
|---------|------|-----|---|---|

| 2013-14<br>Actual                                                                      | 2014-15<br>Actual                                                                     | 2015-16<br>Actual                                                                       | Account Description