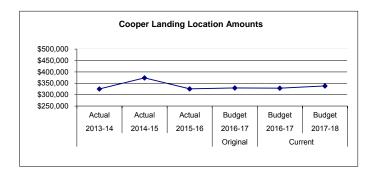

|                                                    | 289                                       |                                           | (289)                          | (100)                      |
| \$ 325,120                                 | \$ 373,742                                               | \$ 325,508                                       | Location Totals                                                                                                                                                                                      | \$ 329,484                                         | \$ 328,497                                | \$ 338,448                                | \$ 9,951                       | 3                          |



Cooper Landing Schools serves students in grades K-12, and is located in Cooper Landing, Alaska. Cooper Landing is located on the banks of the Kenai River and Kenai Lake. Kenai Lake feeds into the Kenai River near mile 48 of the Sterling Highway in the heart of Cooper Landing. Desite the school's rural location, students have access to cutting edge technology and participate daily in distance education opportunities. Students have the opportunities to participate in activities that include music, drama, cross country skiing, downhill skiing, soccer and Battle of the Books.

Fund: 100 General Fund - Expenditures Location: 32 Cooper Landing School

| 2013-14<br>Actual<br>17.00 | 2014-15<br>Actual<br>18.00 | 2015-16<br>Actual<br>14.00 | Account Description Enrollment in ADM (K-12) | 2016-17