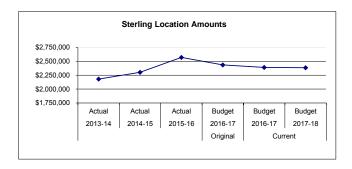

|                                                     |                                                     |                                                     |                                   | -                      |
| \$ 2,180,121                                       | \$ 2,301,777                                       | \$ 2,570,853                                       | Location Totals                                                                                                                           | \$ 2,434,758                                        | \$ 2,391,129                                        | \$ 2,383,983                                        | \$ (7,146)                        | (0)                    |



Sterling Elementary School serves grades pre-school - 6, and is located in Sterling, Alaska, 12 miles east of Soldotna. Sterling Elementary School offers a comprehensive elementary program that includes vocal and instrumental music, physical education, art, and remedial and advanced academic programs. Students have the opportunity to participate in a variety of extra-curricular activities, including forensics, Battle of the Books, intramural sports, and band. The school also involves student's in several community service projects throughout the year, such as the annual Share in the Giving food and gift collections drive to benefit residents of the Sterling community.

Fund: 100 General Fund - Expenditures Location: 44 Sterling Elementary

| -         | 2013-14<br>Actual<br>208.00      |