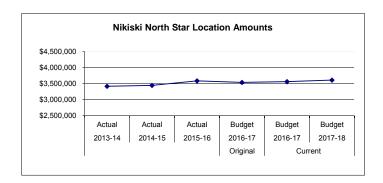

# II. FINANCIAL SECTION (Continued) Marathon 62 McNeil Canyon Elementary ......64 Nanwalek Elementary/High ......70 Nikiski Middle/Senior High ......72 Nikiski North Star Elementary......74 Nikolaevsk Elementary/High......76 Ninilchik Elementary/High......78 Paul Banks Elementary ......80 Port Graham Elementary/High......82 Razdolna Elementary/High......84 Redoubt Elementary ......86 River City Academy ......88 Seward Elementary ......90 Seward High ......92 Skyview High ......96 Sterling Elementary .......108 Susan B. English ......110 Tebughna School.......112 Voznesenka Elementary/High ......116 Assistant Superintendent Instructional Support.......124 Secondary Ed/Pupil Activity......146