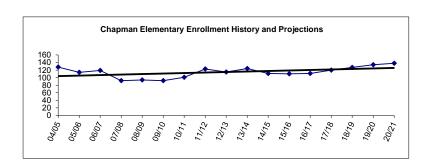

| 2.90                        | 2.90                                   | 2.90                        |
| 12.91                       | 13.38                       | 13.53                       | Total                                       | 12.88                       | 13.45                                  | 13.95                       |

<sup>\* &</sup>quot;Specialists" as defined in the Alaska DEED Chart of Accounts includes: Guidance Counselors, Librarians, Psychologists, Speech Therapists, Occupational Therapists, Physical Therapists and Hearing Specialists who are also certificated employees.

<sup>\*\*\*</sup> Support staffing formula for nurses does not always provide enough coverage to comply with legal requirements, so nurses are staffed at a higher level than the formula.



<sup>\*\* &</sup>quot;Special Ed Teachers" refers to all other certificated special ed teachers not listed as specialists.

Fund: 100 General Fund - Expenditures

Location: 80 Connections

Date: 03/06/17

| 2013<br>Act |       | 2014-15<br>Actual | 2015-16<br>Actual | Account Description                      | Original<br>2016-17<br>Budget | Current<br>2016-17<br>Budget | 2017-18<br>Budget | Change    | % Of<br>Change |
|-------------|-------|-------------------|-------------------|------------------------------------------|-------------------------------|------------------------------|-------------------|-----------|----------------|
| \$ 77       | 1,071 | \$ 703,993        | \$ 701,790        | 3100 Certificated Salaries               | \$ 764,062                    | \$ 738,849