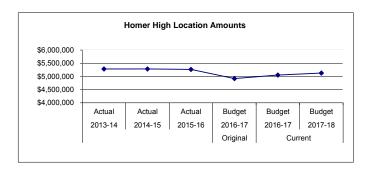

| (6)<br>(100)                             |
| \$ 5,282,573                                                                 | \$ 5,283,420                                                               | \$ 5,264,533                                                                | Location Totals                                                                                                                                                                                        | \$ 4,918,463                                                  | \$ 5,054,288                                                                | \$ 5,128,535                                                  | \$ 77,707                                               | 2                                        |



Homer High School serves students in grades 9-12, and is located in Homer on the north shore of Kachemak Bay on the southwestern Kenai Peninsula. Homer High maintains a comprehensive program focused on career-ready courses such as welding, small engines, and construction, as well as academically rigorous Advance Placement (AP) college preparation courses. Our fine arts and perfroming arts classes provide an opportunity for students to explore and demonstrate their creative talents. The Senior Service Project, required for graduation, encourages students to give back to the community with a minimum of 30 hours of community service.

Fund: 100 General Fund - Expenditures **Location: 06 Homer High** 

| 2013-14<br>Actual<br>377.00 | 2014-15<br>Actual<br>380.00 | 2015-16<br>Actual<br>359.00