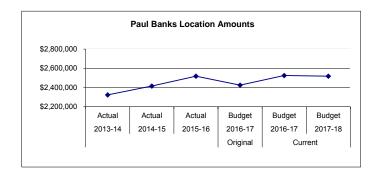

Expenses                      | 2,172                         | 2,172                        | 2,172             |            | -              |
| 178,343           | 185,114           | 142,612           | Subtotal - Other                         | 130,754                       | 136,370                      | 130,078           | (6,292)    | (5)            |
| 1,522             | 1,852             |                   | 5100 Equipment                           |                               |                              |                   |            | -              |
| \$ 2,323,326      | \$ 2,415,299      | \$ 2,517,535      | Location Totals                          | \$ 2,424,125                  | \$ 2,525,144                 | \$ 2,518,270      | \$ (6,874) | (0)            |



Paul Banks serves students in grades pre-school - 2, and is located in Homer, Alaska. Homer is located on the north shore of Kachemak Bay in the southwestern section of the Kenai Peninsula. Paul Banks is an exciting place to learn and students are actively engaged in their education. Some of the activities offered to students are technology, music, art/pottery, theme based read-a-thon and after school activities. We offer a strong academic program where the learning needs of each individual student are met. Parents are welcomed into the school as partners in their children's education.

Date: 03/06/17

Fund: 100 General Fund - Expenditures Location: 33 Paul Banks Elementary

|           |                |               |         |                                     |         | Current |