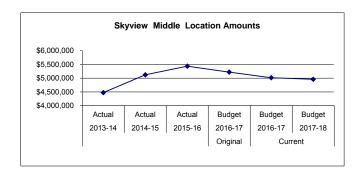

| 4900 Other Expenses                 | 2,297                         | 2,497                        | 2,497             |             | -              |
| 313,913           | 573,528           | 498,983           | Subtotal - Other                    | 341,991                       | 356,499                      | 332,544           | (23,955)    | (7)            |
| 9,487             | 43,451            | 29,436            | 5100 Equipment                      |                               | 148                          |                   | (148)       | (100)          |
| \$ 4,473,332      | \$ 5,123,327      | \$ 5,437,258      | Location Totals                     | \$ 5,220,411                  | \$ 5,019,006                 | \$ 4,961,554      | \$ (57,452) | (1)            |



Skyview Middle School serves students in grades 7-8, and is located in Soldotna. Soldotna lies ten miles inland from Cook Inlet and borders the Kenai River. Students enjoy a comprehensive academic program with a wide variety of electives which include art, wood, and metal shop, music, digital photography, computers and health. A wide range of extra-curricular activities are also offered including, soccer, cross country running, basketball, wrestling, Nordic skiing, volleyball, track and Battle of the Books.

Fund: 100 General Fund - Expenditures
Location: 12 Skyview Middle School

| 2013-14<br>Actual<br>367.0       | Actual   | 2015-16<br>Actual<br>418.00 | Account Description Enrollment in ADM (7-8) | 2016-17<br>Budget<br>429.00 | Current<br>2016-17<br>Budget<br>409.00 | 2017-18<br>Budg