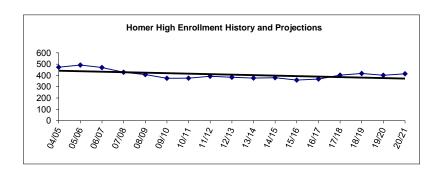

| 17.10                       | 17.10                                  | 17.10                       |
| 49.08                       | 48.58                       | 47.18                       | Total                                        | 44.18                       | 45.23                                  | 45.73                       |

<sup>\* &</sup>quot;Specialists" as defined in the Alaska DEED Chart of Accounts includes: Guidance Counselors, Librarians, Psychologists, Speech Therapists, Occupational Therapists, Physical Therapists and Hearing Specialists who are also certificated employees.

<sup>\*\*\*</sup> Support staffing formula for nurses does not always provide enough coverage to comply with legal requirements, so nurses are staffed at a higher level than the formula.



<sup>\*\* &</sup>quot;Special Ed Teachers" refers to all other certificated special ed teachers not listed as specialists.

Fund: 100 General Fund - Expenditures Location: 13 Homer Middle School

| Date. | 03/06/1 | 7 |
|-------|---------|---|
|       |         |   |

| 2013-14<br>Actual                                             | 2014-15<br>Actual                                             | 2015-16<br>Actual                                            | Account Description                                                                                                                                                                                    | Original<br>2016-17<br>Budget                               | Current<br>2015-16<br>Budget                                    | 2017-18