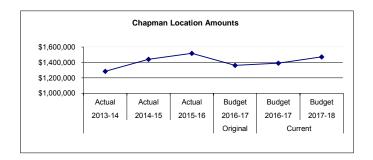

|                                                       | (191)                                 | -                              |
| \$ 1,284,987                                               | \$ 1,441,193                                                 | \$ 1,518,718                                                 | Location Totals                                                                                                                                                                                        | \$ 1,362,356                                               | \$ 1,390,356                                                   | \$ 1,471,967                                          | \$ 81,611                             | 6                              |



Chapman Elementary School, located in Anchor Point, Alaska, was originally constructed in 1958 with the most recent renovations being completed in 1982. The facility was originally built to house 225 students in grades K-8. The community is located on the Kenai Peninsula at the junction of the Anchor River and its north fork, 16 miles northwest of Homer.

Fund: 100 General Fund - Expenditures Location: 31 Chapman Elementary

| 2013-14<br>Actual<br>124.00 | 2014-15<br>Actual<br>111.00 | 2015-16<br>Actual<br>110.00 | Account Description Enrollment in ADM (K-8) | 2016-17<br>Budget<br>111.00 | Current<br>2016-17<br>Budget<br>134.00 | 2017-18<br>Budget<br>127.00 |
|-----------------------------|-----------------------------|-----------------------------|---------------------------------------