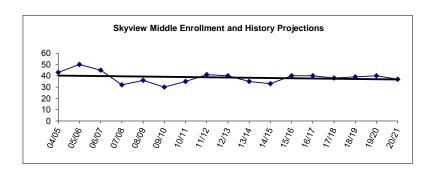

4                       | 15.54                                  | 14.54                       |  |  |  |  |
| 46.6                             | 65 48.70 | 51.97                       | Total                                       | 52.47                       | 48.46                                  | 46.96                       |  |  |  |  |

<sup>\* &</sup>quot;Specialists" as defined in the Alaska DEED Chart of Accounts includes: Guidance Counselors, Librarians, Psychologists, Speech Therapists, Occupational Therapists, Physical Therapists and Hearing Specialists who are also certificated employees.

<sup>\*\*\*</sup> Support staffing formula for nurses does not always provide enough coverage to comply with legal requirements, so nurses are staffed at a higher level than the formula.



<sup>\*\* &</sup>quot;Special Ed Teachers" refers to all other certificated special ed teachers not listed as specialists.

Fund: 100 General Fund - Expenditures Location: 43 Soldotna Elementary

| 03/06/17 |  |
|----------|--|
|          |  |
|          |  |

| 2013-14<br>Actual                                  | 2014-15<br>Actual                                  | 2015-16<br>Actual                                   | Account Description                                                                                                                                                                | Original<br>2016-17<br>Budget                        | Current<br>2016-17<br>Budget                         | 2017-18<br>Budget                                    | Change