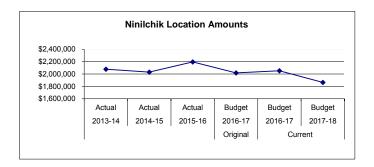

| 205,453               | 184,724                 | Subtotal - Other                                             | 160,342                       | 173,681                      | 155,549               | (13,332)                | (8)            |
| 14,302                  | 8,321                 | 8,688                   | 5100 Equipment                                               |                               |                              |                       |                         | -              |
| \$ 2,078,957            | \$ 2,031,755          | \$ 2,196,051            | Location Totals                                              | \$ 2,018,706                  | \$ 2,053,315                 | \$ 1,864,609          | \$ (183,906)            | (9)            |



Ninilchik School is a K-12 school, and is located in Ninilchik Alaska. Students travel as much as 30 miles each way to attend school. Ninilchik students are provided opportunities to participate in academic programs and athletic activities. The Ninilchik School is a Project Grad school, which provides the support to strengthen high school academics and to ensure success in college. Other academic programs include Move it Math, Movement & Motion and Positive Behavior incentive programs. Althetic opportunities include basketball, volleyball and track. Ninilchik School continues to be a great place for a wonderful school experience for students.

Fund: 100 General Fund - Expenditures Location: 02 Ninilchik Elementary / High

| _  | 2013-14<br>Actual<br>139.00 | 2014-15<br>Actual<br>150.00 |