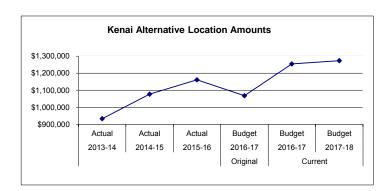

| 120,055                          | (2,727)                     | (2)            |
| 1,664                           | 90                               | 1,566                            | 5100 Equipment                                                                         |                                  | 650                              |                                  | (650)                       | -              |
| \$ 932,865                      | \$ 1,077,342                     | \$ 1,161,160                     | Location Totals                                                                        | \$ 1,068,178                     | \$ 1,254,390                     | \$ 1,273,500                     | \$ 19,110                   | 2              |



Kenai Alternative High School, is housed in the old Kenai Elementary building in downtown Kenai, sharing the building with Aurora Borealis Charter School and the Boys and Girls Club. Original construction of the building was in 1949 with the most recent renovations being completed in 1999. Kenai is located on the western coast of the Kenai Peninsula, fronting Cook Inlet. It lies on the western boundary of the Kenai National Wildlife Refuge, on the Kenai Spur Highway. Kenai Alternative High School enrolls about 85 students in grades 9 - 12.

Fund: 100 General Fund - Expenditures Location: 67 Kenai Alternative High School

| 2013-14<br>Actual<br>90.00 | 2014-15<br>Actual<br>73.00 | 2015-16<br>Actual<br>81.00 | Account Description Enrollment in ADM (9-12) | 2016-17<br>Budget<br>65.00 | Curr