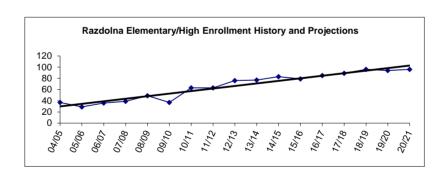

| 4.45                                  | 4.45                       |
| 9.08                                                  | 10.67                              | 10.74                      | Total                                        | 10.74                      | 11.32                                 | 11.32                      |

<sup>\* &</sup>quot;Specialists" as defined in the Alaska DEED Chart of Accounts includes: Guidance Counselors, Librarians, Psychologists, Speech Therapists, Occupational Therapists, Physical Therapists and Hearing Specialists who are also certificated employees.

<sup>\*\*\*</sup> Support staffing formula for nurses does not always provide enough coverage to comply with legal requirements, so nurses are staffed at a higher level than the formula.



<sup>\*\* &</sup>quot;Special Ed Teachers" refers to all other certificated special ed teachers not listed as specialists.

Fund: 100 General Fund - Expenditures Location: 46 Redoubt Elementary

| Dat | e: | 03/ | 06/ | 1 |
|-----|----|-----|-----|---|
|     |    |     |     |   |

| 2013-14<br>Actual       | 2014-15<br>Actual       | 2015-16<br>Actual       | Account Description                                          | Original<br>2016-17<br>Budget | Current<br>2016-17<br>Budget | 2017-18<br>Budget       | Change               | % Of<br>Change |
|-------------------------|-------------------------|-------------------------|--------------------------------------------------------------|-------------------------------|------------------------------|-------------------------|------------