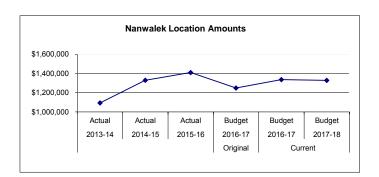

| -                              |
| \$ 1,093,426                                                              | \$ 1,330,118                                                            | \$ 1,410,452                                                            | Location Totals                                                                                                                                                                                        | \$ 1,249,526                                                 | \$ 1,336,943                                                              | \$ 1,327,958                                                 | \$ (8,985)                                            | (1)                            |



Nanwalek School serves students in grades K-12. Nanwalek is an Alaska Native village and is located at the southern tip of the Kenai Peninsula, 10 miles southwest of Seldovia and west of Port Graham, and can only be reached by air or water. The Sug'piak culture is supported in the school through an active Sugs'stun bilingual program. The school works in partnership with Chugachmiut Corporation to provide culture and language education, and with Project Grad to provide academic, cultural, and family support. Popular sports are Native Youth Olympics, basketball, and volleyball.

Fund: 100 General Fund - Expenditures
Location: 34 Nanwalek Elementary / High

| 2013-14<br>Actual | 2014-15<br>Actual | 2015-16<br>Actual | Account Description       | 2016-17<br>Budget | Current<br>2016-17<br>Bud