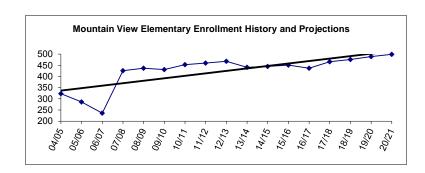

| 51.49                       |  |  |
| =                                |                             |                             |                             |                                             |                             |                                        |                             |  |  |

<sup>\* &</sup>quot;Specialists" as defined in the Alaska DEED Chart of Accounts includes: Guidance Counselors, Librarians, Psychologists, Speech Therapists, Occupational Therapists, Physical Therapists and Hearing Specialists who are also certificated employees.

<sup>\*\*\*</sup> Support staffing formula for nurses does not always provide enough coverage to comply with legal requirements, so nurses are staffed at a higher level than the formula.



<sup>\*\* &</sup>quot;Special Ed Teachers" refers to all other certificated special ed teachers not listed as specialists.

Fund: 100 General Fund - Expenditures Location: 34 Nanwalek Elementary / High

| 2013-14<br>Actual                                                         | 2014-15<br>Actual                                                       | 2015-16<br>Actual                                                       | Account Description                                                                                                                                                                                    | Original<br>2016-17<br>Budget                                | Current<br>2016-17<br>Budget                                              | 2017-18<br>Budget