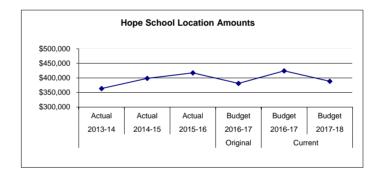

|                                                       |                                     | -                               |
| \$ 363,786                                            | \$ 398,616                                             | \$ 417,429                                            | Location Totals                                                                                                                                                                                        | \$ 381,484                                              | \$ 424,356                                              | \$ 388,479                                            | \$ (35,877)                         | (8)                             |



Hope School serves students in grades K-12 and is located in Hope, Alaska. Hope lies on the northern end of the Kenai Peninsula, on the south shore of the Turnagain Arm of Cook Inlet. Hope residents who are specialists in science, art and music volunteer at the school and help the teacher to provide a well-rounded education to students in all grades. Activities offered to the students include cross country skiing, downhill skiing, snowboarding, welding, small engine repair and battle of the books. Hope School prides itself on the unique learning environment it provides to students.

Date: 03/06/17

Fund: 100 General Fund - Expenditures Location: 35 Hope Elementary / High

| 2013-14<br><u>Actual</u><br>18.00<br>FTE's Included In | 2014-15<br>Actual<br>22.00<br>n Current Budg | 2015-16<br>