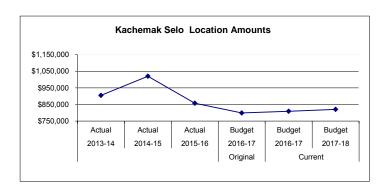

|
| 110,970               | 139,151               | 109,391               | Subtotal - Other                                             | 104,626                       | 105,120                      | 105,063               | (57)               | (0)            |
| 1,497                 | 4,174                 | 1,533                 | 5100 Equipment                                               |                               |                              |                       |                    | -              |
| \$ 904,910            | \$ 1,019,928          | \$ 857,905            | Location Totals                                              | \$ 799,140                    | \$ 808,840                   | \$ 820,563            | \$ 11,723          | 1              |



Kachemak Selo School is a K-12 school, and is located 28 miles east of Homer in a remote village. Kachemak Selo is too small to have organized athletic programs by itself. However, we participate in the Homer co-op Hockey program, as well as participate with Razdolna and Vosnesenka in co-op football, wrestling and soccer programs. Our high school students participate each year in construction and welding academies. We have provided a sewing academy for our middle and high school students in the winter months. On even years we organize an Artist in the School residency; odd years our upper elementary school students overnight at the Kasitsna Bay research facility to study plankton and intertidal invertebrates.

Date: 03/06/17

4.47

8.63

3.59

8.15

3.59

8.15

Fund: 100 General Fund - E