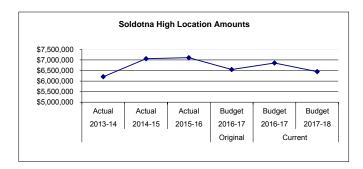

| 511,920                                   | 557,103                                        | 509,365                                   | (47,738)                      | (9)                     |
| \$ 6,205,943                                             | \$7,535<br>\$7,059,469                          | \$ 7,109,632                                    | 5100 Equipment  Location Totals                                                                                                                | \$ 6,546,848                              | \$ 6,853,713                                   | \$ 6,446,977                              | \$ (406,736)                  | (6)                     |



Soldotna High School, home of the Stars, serves students in grades 9-12 and is located in the heart of the City of Soldotna, 150 miles south of Anchorage. SoHi prides itself on an extensive variety of academic, activity, and athletic programs and strives to incorporate technology into instruction. SoHi has been highly accredited by the Northwest Accreditation Commission for over thirty years. SoHi students have received honors in Future Problem Solving, Axademic Decathlon, VFW Voice of Democracy, Skills USA Leaders and Caring for the Kenai. Athletic teams have garnered top GPA honors, as well as regional and state top finishes. SoHi also offers students Consumer Science coursework, college credit through the University of Alaska, Anchorage as well as Process Technology program.

Fund: 10