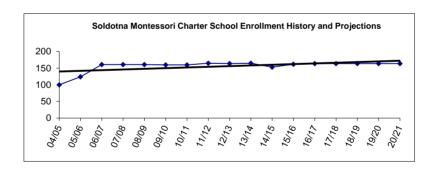

| 10.42                       | 8.42                                   | 8.42                        |
| 21.11                       | 20.97                       | 21.73                       | Total                                       | 21.72                       | 19.51                                  | 19.51                       |

<sup>\* &</sup>quot;Specialists" as defined in the Alaska DEED Chart of Accounts includes: Guidance Counselors, Librarians, Psychologists, Speech Therapists, Occupational Therapists, Physical Therapists and Hearing Specialists who are also certificated employees.

<sup>\*\*\*</sup> Support staffing formula for nurses does not always provide enough coverage to comply with legal requirements, so nurses are staffed at a higher level than the formula.



<sup>\*\* &</sup>quot;Special Ed Teachers" refers to all other certificated special ed teachers not listed as specialists.

Fund: 100 General Fund - Expenditures

Date: 03/06/17

Location: 17 Soldotna Prep

| 2013-<br>Actua |   | 2014-15<br>Actual  | 2015-16<br>Actual  | Account Description                                      | Original<br>2016-17<br>Budget | <br>Current<br>2016-17<br>Budget | 2017-18<br>Budget  | (  | Change            | % Of<br>Change |
|----------------|---|--------------------|--------------------|----------------------------------------------------------|-------------------------------|----------------------------------|--------------------|----|-------------------|----------------|
| \$             | - | \$ 1,034,040       | \$ 986,306         | 3100 Certificated