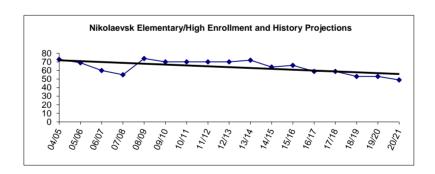

| 1.00    | 1.00    | 1.00    |
|                |                |         |                           |         |         |         |
| 2.80           | 2.81           | 3.69    | Non-Certificated Subtotal | 3.69    | 2.94    | 2.94    |
| 9.20           | 9.24           | 9.84    | Total                     | 9.34    | 8.84    | 8.84    |

<sup>\* &</sup>quot;Specialists" as defined in the Alaska DEED Chart of Accounts includes: Guidance Counselors, Librarians, Psychologists, Speech Therapists, Occupational Therapists, Physical Therapists and Hearing Specialists who are also certificated employees.

<sup>\*\*\*</sup> Support staffing formula for nurses does not always provide enough coverage to comply with legal requirements, so nurses are staffed at a higher level than the formula.



<sup>\*\* &</sup>quot;Special Ed Teachers" refers to all other certificated special ed teachers not listed as specialists.

Fund: 100 General Fund - Expenditures Location: 02 Ninilchik Elementary / High

| $D^{-}$ | to: | 03/ | വര | 117 |
|---------|-----|-----|----|-----|
|         |     |     |    |     |

| 2013-14<br>Actual       | 2014-15<br>Actual     | 2015-16<br>Actual       | Account Description                                          | Original<br>2016-17<br>Budget | Current<br>2016-17<br>Budget | 2017-18<br>Budget     | Change                  | % Of<br>Change |
|-------------------------|-----------------------|-------------------------|--------------------------------------------------------------|-------------------------------|------------------------------|--------------