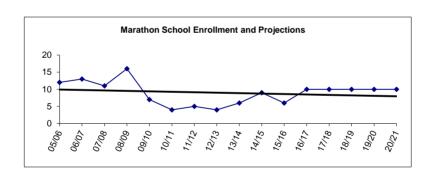

|                            | <u> </u>                              |                            |
| 1.05                      | 1.00                      | 1.00                      | Totals                                       | 1.00                       | 1.00                                  | 1.00                       |

<sup>\* &</sup>quot;Specialists" as defined in the Alaska DEED Chart of Accounts includes: Guidance Counselors, Librarians, Psychologists, Speech Therapists, Occupational Therapists, Physical Therapists and Hearing Specialists who are also certificated employees.

<sup>\*\*\*</sup> Support staffing formula for nurses does not always provide enough coverage to comply with legal requirements, so nurses are staffed at a higher level than the formula.



<sup>\*\* &</sup>quot;Special Ed Teachers" refers to all other certificated special ed teachers not listed as specialists.

Fund: 100 General Fund - Expenditures Location: 47 McNeil Canyon Elementary

| Data. | 03/06/1 | 7 |
|-------|---------|---|
|       |         |   |

| 2013-14<br>Actual                | 2014-15<br>Actual                | 2015-16<br>Actual                | Account Description                                                                    | Original<br>2016-17<br>Budget    | Current<br>2016-17<br>Budget     | 2017-18<br>Budget                | Change                       | % Of<br>Change |
|----------------------------------|----------------------------------|----------------------------------|---------------------------------------------------------------------