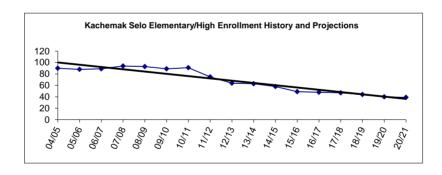

18 Account Description Actual Budget Budget Budget Actual Actual 50.00 63.00 58.00 49.00 Enrollment in ADM (K-12) 48.00 48.00 FTE's Included In Current Budget Administrator 0.50 0.50 0.50 0.50 0.50 0.50 5.00 5.38 4.00 Teacher (Includes Quest) 3.50 3.50 3.50 0.10 0 17 0.16 Specialist\* 0.16 0.16 0.16 Special Ed Teacher\*\* 0.30 0.32 0.40 0.40 5.90 6.37 4.66 Certificated Subtotal 4.16 4.56 4.56 Special Ed Aide 2.64 2.64 2.64 Aide 2.64 1.76 1.76 0.20 0.20 0.20 Nurse\*\*\* 0.20 0.20 0.20 0.88 0.88 0.88 Support 0.88 0.88 0.88 0.75 0.75 0.75 Custodian 0.75 0.75 0.75

4.47 Non-Certificated Subtotal

9.13 Total

<sup>\*\*\*</sup> Support staffing formula for nurses does not always provide enough coverage to comply with legal requirements, so nurses are staffed at a higher level than the formula.



<sup>\* &</sup>quot;Specialists" as defined in the Alaska DEED Chart of Accounts includes: Guidance Counselors, Librarians, Psychologists, Speech Therapists, Occupational Therapists, Physical Therapists and Hearing Specialists who are also certificated employees.

<sup>\*\* &</sup>quot;Special Ed Teachers" refers to all other certificated special ed teachers not listed as specialists.

Fund: 100 General Fund - Expenditures

Location: 63 Kaleidoscope Charter School

| Dat |  |  |
|-----|--|--|
|     |  |  |
|     |  |  |

| 2013-14<br>Actual | 2014-15<br>Actual | 2015-16<br>Actual | Account Description                        | Original<br>2016-17<br>Budget | Current<br>2016-17<br>Budget | 2017-18<br>Budget | Change          | % Of<br>Change |
|-------------------|-------------------|-----