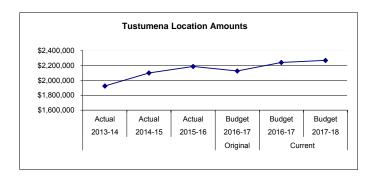

| 1,009                                       | 1,009                                       | 1,009                                       | (12,727)                             | (9)                                 |
| 917<br>\$ 1,925,020                                | 4,796<br>\$ 2,100,168                        | 6,715<br>\$ 2,188,582                        | 5100 Equipment  Location Totals                                                                                                                                               | \$ 2,127,728                                | 76<br>\$ 2,240,812                          | <u>-</u><br>\$ 2,270,046                    | (76)<br>\$ 29,234                    | (100)                               |



Tustumena Elementary School serves students in grades pre-school - 6, and is located in Kasilof, Alaska, was originally constructed in 1958 with the most recent renovations being completed in 1995. In addition to a rigorous core educational experience, this unique setting, 12 miles south of Soldotna, is ideal for enhances afterschool activities such as cross country skiing, cross country running, archers, Battle of the Books, forensics, and other clubs. Just on river drainage south of teh world famous Kenai River, this high achieving school and close-knit community are the best kept secrets in Alaska.

Fund: 100 General Fund - Expenditures Location: 45 Tustumena Elementary

| 2013-14<br>Actual<br>180.00 | 2014-15<br>Actual<br>176.00 | 2015-16<br>Actual<br>182.00 | Account Description Enr