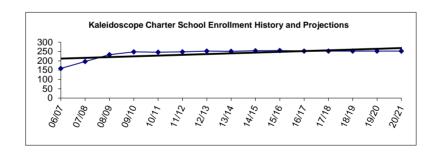

| 2.00                                   | 2.00              |
| 9.20                       | 9.20                        | 8.70              | Non-Certificated Subtotal | 8.70              | 10.21                                  | 10.21             |
| 26.75                      | 26.89                       | 27.05             | Total                     | 27.05             | 28.81                                  | 28.81             |

<sup>\* &</sup>quot;Specialists" as defined in the Alaska DEED Chart of Accounts includes: Guidance Counselors, Librarians, Psychologists, Speech Therapists, Occupational Therapists, Physical Therapists and Hearing Specialists who are also certificated employees.

#### Charter school staffing is not determined by district staffing formulae



<sup>\*\* &</sup>quot;Special Ed Teachers" refers to all other certificated special ed teachers not listed as specialists.

<sup>\*\*\*</sup> Support staffing formula for nurses does not always provide enough coverage to comply with legal requirements, so nurses are staffed at a higher level than the formula.

Fund: 100 General Fund - Expenditures Location: 48 K-Beach Elementary

| Date: |  |  |
|-------|--|--|
|       |  |  |
|       |  |  |

| 2013-14<br>Actual | 2014-15<br>Actual | 2015-16<br>Actual | Account Description                      | Original<br>2016-17<br>Budget | Current<br>2016-17<br>Budget | 2017-18<br>Budget | Change      | % Of<br>Change |
|-------------------|-------------------|-------------------|------------------------------------------|---------------------------