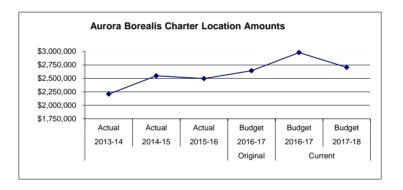

| \$ 2,497,700                                                         | Location Totals                                                                                                                                                                                                                                                       | \$ 2,642,102                                                                                     | \$ 2,980,428                                                                                     | \$ 2,706,259                                                                                     | \$ (274,169)                                                                         | (9)                                             |



Aurora Borealis Charter School (ABCS), located in Kenai, Alaska, is housed in the former Kenai Elementary building. ABCS endeavors to provide students with a classical education. Programs are spiraling in nature with modifications driven by assessment data. Aurora Borealis has an enrollment of approximately 180 students in grades K-8.

Fund: 100 General Fund - Expenditures

Location: 65 Aurora Borealis Charter School

| Description   Description | ·         | 2013-14<br>Actual<br>193.00 | 2014-15<br>Actual<br>188.00 | 2015-16<br>Actual<br>182.00 | Account Description Enrollment in ADM (K-8) | 2016-17<br>Budget<br>185.00 | Current<br>2016-17<br>Budget<br>194.00 | 2017-18<br>Budget<br>194.00 |
|------------------------------------------------------------------------------------------------