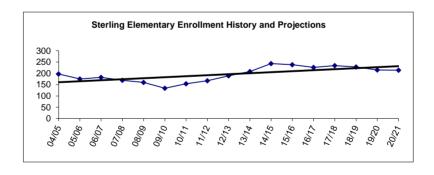

| 26.64                                  | 26.64                       |  |  |
|           |                                  |                             |                             |                                             |                             |                                        |                             |  |  |

<sup>\* &</sup>quot;Specialists" as defined in the Alaska DEED Chart of Accounts includes: Guidance Counselors, Librarians, Psychologists, Speech Therapists, Occupational Therapists, Physical Therapists and Hearing Specialists who are also certificated employees.

<sup>\*\*\*</sup> Support staffing formula for nurses does not always provide enough coverage to comply with legal requirements, so nurses are staffed at a higher level than the formula.



<sup>\*\* &</sup>quot;Special Ed Teachers" refers to all other certificated special ed teachers not listed as specialists.

Fund: 100 General Fund - Expenditures Location: 03 Susan B. English

| Dat | Δ. | 1 | 13 | m | 6 | /1 | 7 |
|-----|----|---|----|---|---|----|---|
|     |    |   |    |   |   |    |   |

| 2013-14<br>Actual        | 2014-15 2015-16<br>Actual Actual |                    |    | Account Description |                                                              | Original<br>2016-17<br>Budget |                    | Current<br>2016-17<br>Budget |                    | 2017-18<br>Budget |                    | change | % Of<br>Change   |         |
|--------------------------|----------------------------------|--------------------|----|---------------------|-----------------