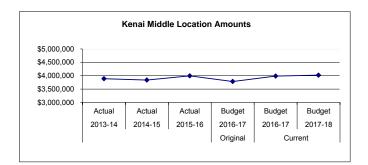

4500 Supplies, Materials, and Media      | 51,323              | 57,024             | 51,659       | (5,365)   | (9)    |
| 1,704        | 1,799        | 1,428        | 4900 Other Expenses                      | 2,833               | 2,583              | 2,583        |           | -      |
| 365,264      | 337,396      | 298,854      | Subtotal - Other                         | 259,528             | 269,757            | 259,536      | (6,562)   | (2)    |
| 25,780       | 33,284       | 19,562       | 5100 Equipment                           |                     | 98                 |              | (98)      | (100)  |
| \$ 3,887,602 | \$ 3,838,852 | \$ 3,994,365 | Location Totals                          | \$ 3,781,985        | \$ 3,985,212       | \$ 4,020,888 | \$ 39,335 | 1      |



Kenai Middle School serves students in grades 6-8, and is located in Kenai. Kenai is located on the western coast of the Kenai Peninsula, fronting Cook Inlet. Students' opportunities include academic, extra-curricular activities and electives, such as, choir, yearbook, shop/metals, digital storytelling and robotics. After school activities include a talent show, activity nights, canned food drive, ice fishing and Battle of the Books. The wide variety of activities are offered in hopes that all students will find opportunities to participate and become involved in the school and community,

Fund: 100 General Fund - Expenditures Location: 11 Kenai Middle School

| ate: | 03/06 | /17 |
|------|-------|-----|
|      |       |     |

| -         | 2013-14<br>Actual<br>348.00 | 2014-15<br>Actu