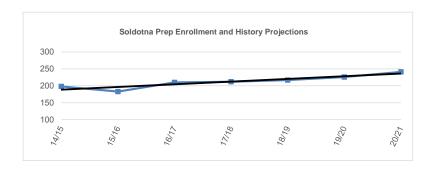

| 8.44                        | 11.21                                  | 11.46                       |
|       | -                     | 22.63                       | 20.99                       | Total                                     | 22.69                       | 26.36                                  | 26.71                       |

<sup>\* &</sup>quot;Specialists" as defined in the Alaska DEED Chart of Accounts includes: Guidance Counselors, Librarians, Psychologists, Speech Therapists, Occupational Therapists, Physical Therapists and Hearing Specialists who are also certificated employees.

<sup>\*\*\*</sup> Support staffing formula for nurses does not always provide enough coverage to comply with legal requirements, so nurses are staffed at a higher level than the formula.



<sup>\*\* &</sup>quot;Special Ed Teachers" refers to all other certificated special ed teachers not listed as specialists.

Fund: 100 General Fund - Expenditures Location: 44 Sterling Elementary

| Date | o. ∩ | 3/N | ន/17 |
|------|------|-----|------|

| 2013-14<br>Actual                                  | 2014-15<br>Actual                                  | 2015-16<br>Actual                                  | Account Description                                                                                                                       | Original<br>2016-17<br>Budget                       | Current<br>2016-17<br>Budget                        | 2017-18<br>Budget                                   | Change                            | % Of<br>Change         |
|------------------