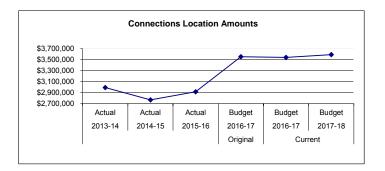

penses                      | 4,402                         | 4,402                        | 4,894             | 492       | 11             |
| 1,17        | 1,123 | 1,099,851         | 1,184,489         | Subtotal - Other                         | 1,669,868                     | 1,672,654                    | 1,707,769         | 35,115    | 2              |
| 19          | 6,141 | 127,980           | 107,121           | 5100 Equipment                           | 175,800                       | 175,800                      | 175,800           |           | -              |
| \$ 2,99     | 1,504 | \$ 2,766,909      | \$ 2,914,377      | Location Totals                          | \$ 3,552,892                  | \$ 3,540,162                 | \$ 3,590,919      | \$ 50,757 | 1              |



Connections is the KPBSD homeschool program. We believe this is a viable educational option for parents who are committed to being involved in the education of their children. Connections and KPBSD provide instructional resources, curriculum counseling, technology, access to local school academics and activities, and funding to support student individual learning plans. Students receive the use of a Dell computer and HP printer for the school year. All students may participate in the District sports programs, as well as take up to two academic classes, including art, music, dance, world languages and/or PE in the local schools. Currently there are over 900 students enrolled, with traditional school students also taking correspondence enrichment courses. Our mission is to provide a variet