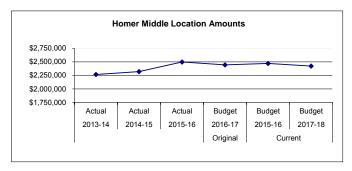

|                                                             | (1,750)                               | (100)                      |
| \$ 2,266,032                                                  | \$ 2,319,867                                                  | \$ 2,497,490                                                 | Location Totals                                                                                                                                                                                        | \$ 2,444,169                                                | \$ 2,469,779                                                    | \$ 2,420,835                                                | \$ (48,944)                           | (2)                        |



Homer Middle School serves students in grades 7-8, and is located in Homer, Alaska. The staff of HMS is committed to maximizing learning opportunities for all students. With a district commitment towards maintaining low student/teacher ratios and via a process of *Continuous Improvement*, the teaching staff works collaboratively and strives for excellence. Homer is situated on the north shore of Kachemak Bay, roughly 218 road miles down the Kenai Peninsula from Anchorage. The community is noted as being at the southern terminus of the Sterling Highway, while providing connection with the Alaska Marine Highway System.

Fund: 100 General Fund - Expenditures Location: 13 Homer Middle School

| _         | 2013-14<br>Actual<br>186.00 | 2014-15<br>Actual<br>194.00 | 2015-16<br>Actual<br>187.0