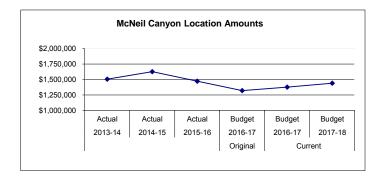

| 85,371                           | (3,938)                      | (4)            |
|                                  | 3,285                            | 2,902                            | 5100 Equipment                                                                         |                                  |                                  |                                  |                              | -              |
| \$ 1,505,386                     | \$ 1,626,787                     | \$ 1,471,674                     | Location Totals                                                                        | \$ 1,319,843                     | \$ 1,376,918                     | \$ 1,440,325                     | \$ 63,407                    | 5              |



McNeil Canyon Elementary School serves grades K-6, and is located 12 miles east of Homer, Alaska, was constructed in 1983. McNeil Canyon Elementary has a reputation for having an innovative approach to education with a particular emphasis in the Arts, with strong community support and a very capable and experienced staff. In fact, McNeil was chosen as a 2004 National No Child Left Behind Blue Ribbon School. McNeil Canyon also has the distinction of having a population of Russian Old Believer students, that account for 24 percent of the enrollment. The relatively high altitude, 1350 feet, of the school site provides lots of snow and ice so students are able to skate and ski for almost half of the school year.

Fund: 100 General Fund - Expenditures
Location: 47 McNeil Canyon Elementary

|