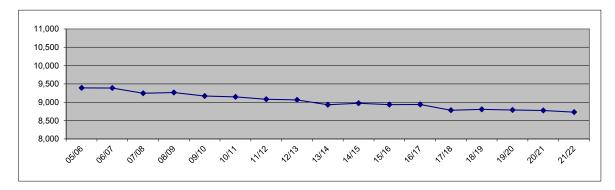

6 | 225    | 661 | 696 | 686 | 685 | 672 | 654 | 671 | 675 | 665 | 667 | 622 | 677 | 679 | 8,935  | -0.43% |
| 16/17 | 245    | 663 | 675 | 702 | 676 | 685 | 681 | 661 | 675 | 679 | 654 | 658 | 607 | 678 | 8,939  | 0.04%  |
| 17/18 | 0      | 687 | 671 | 678 | 697 | 676 | 678 | 695 | 668 | 675 | 695 | 665 | 668 | 628 | 8,781  | -1.77% |
| 18/19 | 0      | 676 | 696 | 670 | 678 | 697 | 676 | 629 | 696 | 668 | 681 | 698 | 663 | 680 | 8,808  | 0.31%  |
| 19/20 | 0      | 677 | 685 | 694 | 670 | 678 | 697 | 626 | 634 | 697 | 674 | 684 | 696 | 677 | 8,789  | -0.22% |
| 20/21 | 0      | 682 | 686 | 684 | 694 | 670 | 678 | 647 | 631 | 635 | 700 | 677 | 682 | 710 | 8,776  | -0.15% |
| 21/22 | 0      | 681 | 691 | 685 | 684 | 694 | 670 | 628 | 652 | 632 | 640 | 703 | 675 | 696 | 8,731  | -0.51% |



### KENAI PENINSULA BOROUGH SCHOOL DISTRICT 2017-2018 Budget General Fund - Staffing in FTE's

| Loc | School or Department                 | FY10<br>Actual | FY12<br>Actual | FY13<br>Actual | FY14<br>Actual | FY15<br>Actual | FY16<br>Actual | Current<br>FY17<br>Budget | Projected<br>FY18<br>Budget | Change<br>FY17<br>Current<br>To FY18 |
|-----|--------------------------------------|----------------|----------------|----------------|----------------|----------------|----------------|---------------------------|-----------------------------|--------------------------------------|
| 65  | Aurora Borealis Charter School       | 18.53          | 18.93          | 19.06          | 19.66          | 18.70          | 18.18          | 18.73                     | 18.73                       | -