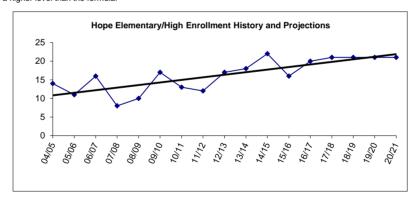

2                                  | 1.42                       |
| 3.68                                                   | 3.87                                         | 3.99                       | Total                                        | 3.87                       | 3.85                                  | 3.45                       |

<sup>\* &</sup>quot;Specialists" as defined in the Alaska DEED Chart of Accounts includes: Guidance Counselors, Librarians, Psychologists, Speech Therapists, Occupational Therapists, Physical Therapists and Hearing Specialists who are also certificated employees.

<sup>\*\*\*</sup> Support staffing formula for nurses does not always provide enough coverage to comply with legal requirements, so nurses are staffed at a higher level than the formula.



<sup>\*\* &</sup>quot;Special Ed Teachers" refers to all other certificated special ed teachers not listed as specialists.

Fund: 100 General Fund - Expenditures Location: 56 Kachemak Selo Elementary / High Date: 03/06/17

| 2013-14<br>Actual     | 2014-15<br>Actual     | 2015-16<br>Actual     | Account Description                                          | Original<br>2016-17<br>Budget | Current<br>2016-17<br>Budget | 2017-18<br>Budget     | Change             | % Of<br>Change |
|-----------------------|-----------------------|-----------------------|--------------------------------------------------------------|-------------------------------|------------------------------|-----------------------|--------------------|----------------|
| \$ 364,564<br>158,536 | \$ 412,293<br>164,531 | \