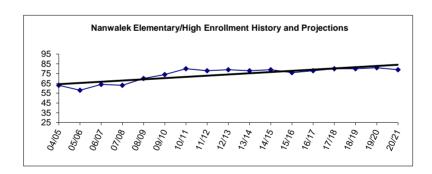

| 4.72              |
|                   |                   |                   |                           |                   |                              |                   |
| 12.17             | 11.59             | 13.79             | Total                     | 12.35             | 12.62                        | 12.12             |

<sup>\* &</sup>quot;Specialists" as defined in the Alaska DEED Chart of Accounts includes: Guidance Counselors, Librarians, Psychologists, Speech Therapists, Occupational Therapists, Physical Therapists and Hearing Specialists who are also certificated employees.

<sup>\*\*\*</sup> Support staffing formula for nurses does not always provide enough coverage to comply with legal requirements, so nurses are staffed at a higher level than the formula.



<sup>\*\* &</sup>quot;Special Ed Teachers" refers to all other certificated special ed teachers not listed as specialists.

Fund: 100 General Fund - Expenditures Location: 10 Nikiski Middle / Senior High

| 7 |
|---|
| ı |

| 2013-14<br>Actual                                                         | 2014-15<br>Actual                                                          | 2015-16<br>Actual                                                | Account Description                                                                                                                                                                                    | Original<br>2016-17<br>Budget                               | Current<br>2016-17<br>Budget                                      | 2017-18<br>Budget