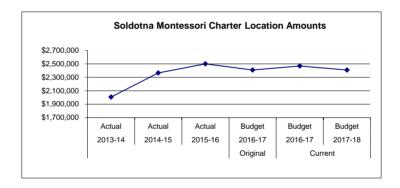

2,364,728                                                                          | \$ 2,500,820                                                                            | Location Totals                                                                                                                                                                                                                                                       | \$ 2,407,937                                                                 | \$ 2,468,130                                                            | \$ 2,409,163                                                                  | \$ (58,967)                                                                  | (2)                                           |



The Soldotna Montessori Charter School, located in Soldotna, Alaska, is housed in the Soldotna Elementary School building in the City of Soldotna. Soldotna Montessori Charter School has an enrollment of approximately 165 students in grades K-6. Key features of our school include key Montessori principles, including but not limited to multi-graded classrooms, in-depth studies of Environmental Literacy and service to the local community.

Fund: 100 General Fund - Expenditures

Location: 64 Soldotna Montessori Charter School

| 2013-14<br>Actual<br>165.00 | 2014-15<br>Actual<br>153.00 | 2015-16<br>Actual<br>162.00 | Account Description Enrollment in ADM (K-6) | 2016-17<br>Budget<br>164.00 | Current<br>2016-17<br>Budget<br>162.00 | 2017-18<br>Budget<br>167.00 |
|-----------------------------