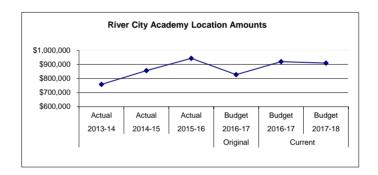

| 100 |    | 21,631            | Subtotal - Other                                          |    | 15,305                        |    | 16,910                       | <br>16,008              |    | (902)            | (5)            |
|    | 18,759            | 2,4                  | 194 |    | 15,221            | 5100 Equipment                                            |    | <u>-</u>                      |    |                              | <br>                    |    | -                | -              |
| \$ | 758,360           | \$ 856,0             | 053 | \$ | 943,479           | Location Totals                                           | \$ | 827,339                       | \$ | 920,018                      | \$<br>909,988           | \$ | (10,030)         | (1)            |



River City Academy (RCA) serves students in grades 7-12, and is housed inside the Soldotna Prep School building. RCA is a small school of choice and offers a performance-based curriculum, which allows students to work at their individual level and pace, but provides the structure and support of a classroom. Progress at RCA is measured by performance on the KPBSD standards and students demonstrate proficiency in each standard. Students take ownership for their individual learning and are actively involved in the culture of the school. Core academic requirements are met during the regular semesters and January Interim classes meet elective needs. RCA students demonstrate a desire to take responsibilty for their education and excel in a small school setting.

Date: 03/06/17

Fund: 100 Gener