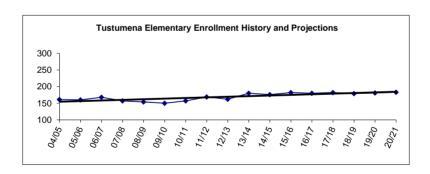

| 7.11                        | 7.60                                   | 7.60                        |
| 20.29                       | 20.63                       | 21.38                       | Total                                       | 21.38                       | 22.05                                  | 22.05                       |

<sup>\* &</sup>quot;Specialists" as defined in the Alaska DEED Chart of Accounts includes: Guidance Counselors, Librarians, Psychologists, Speech Therapists, Occupational Therapists, Physical Therapists and Hearing Specialists who are also certificated employees.

<sup>\*\*\*</sup> Support staffing formula for nurses does not always provide enough coverage to comply with legal requirements, so nurses are staffed at a higher level than the formula.



<sup>\*\* &</sup>quot;Special Ed Teachers" refers to all other certificated special ed teachers not listed as specialists.

Fund: 100 General Fund - Expenditures Location: 53 Voznesenka Elementary / High

| Date: | N3/ | กล | 17 |
|-------|-----|----|----|
|       |     |    |    |

| 2013-14<br>Actual                                              | 2014-15<br>Actual                                               | 2015-16<br>Actual                                              | Account Description                                                                                                                                           | Original<br>2016-17<br>Budget                          | 2016-17 2016-17                                                 |