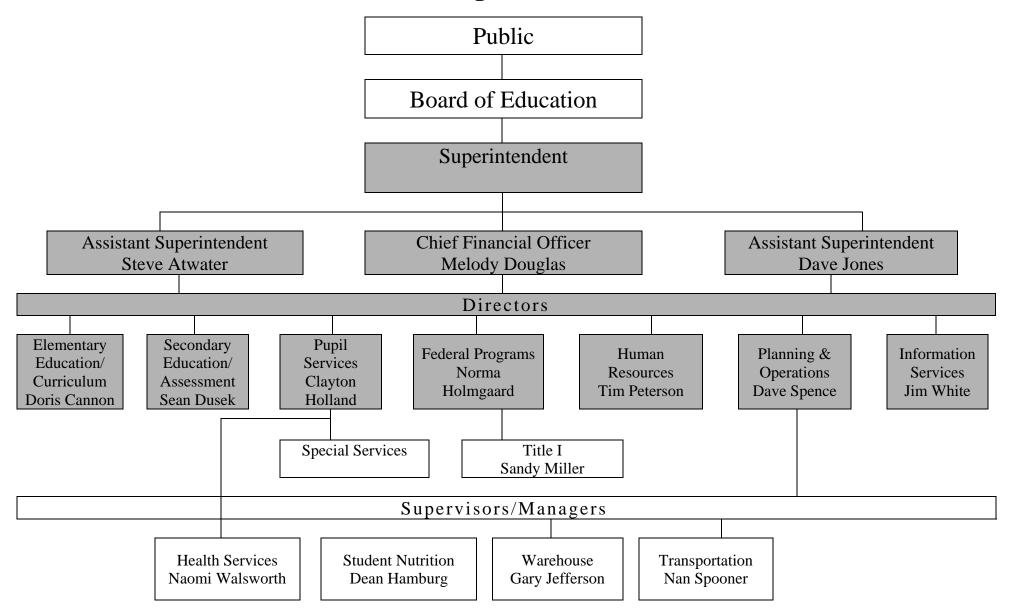

rintendent of Schools 148 North Binkley Street Soldotna, Alaska 99669-7553 Phone (907) 714-8888 Fax (907) 262-9132

## MEMORANDUM

**DATE:** January 22, 2009

TO: Members, Board of Education

FROM: Donna Peterson, Ed.D. Jonna Peterson

Superintendent of Schools

**RE:** Organizational Chart for 2009-2010

The attached organizational chart identifies the lines of primary responsibility and relationships between district administrative positions. This chart is not intended to indicate all lines of communication but does accurately reflect the district administrative structure recommended for next year.

Pursuant to BP 2110 the 2009-2010 organizational chart for district administration is presented for your approval.

## Kenai Peninsula Borough School District 2009-2010 Organizational Chart