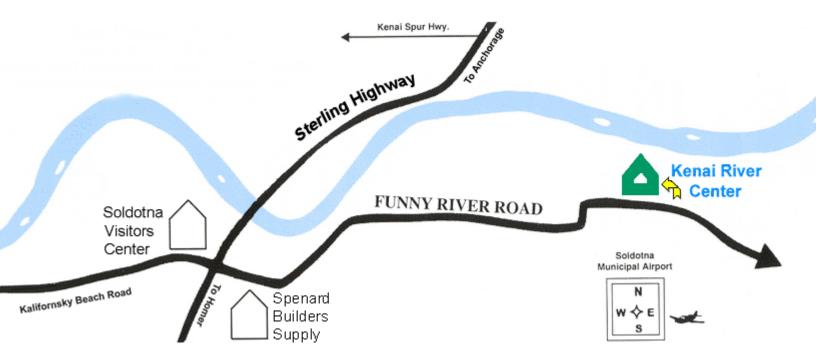

## Directions to the Kenai River Center in Soldotna, AK

Turn east onto Funny River Road at Mile 96.5 of the Sterling Highway in Soldotna, Alaska. The Kenai River Center is located at Mile 1.6 of Funny River Road, across from the Soldotna Municipal Airport.