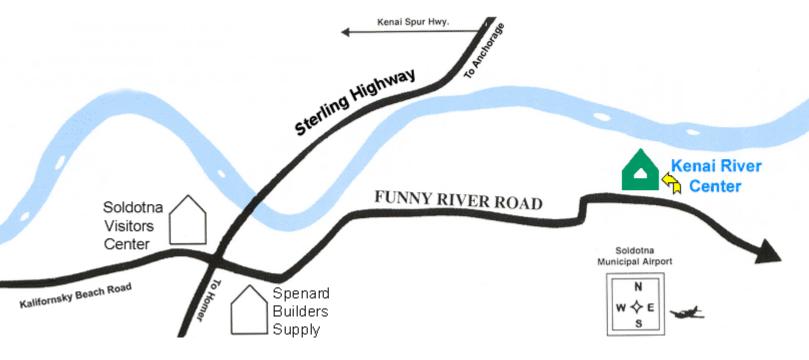

## Directions to the Kenai River Center in Soldotna, AK

Turn east onto Funny River Road at Mile 96.5 of the Sterling Highway in Soldotna, Alaska. The Kenai River Center is located at Mile 1.6 of Funny River Road, across from the Soldotna Municipal Airport.