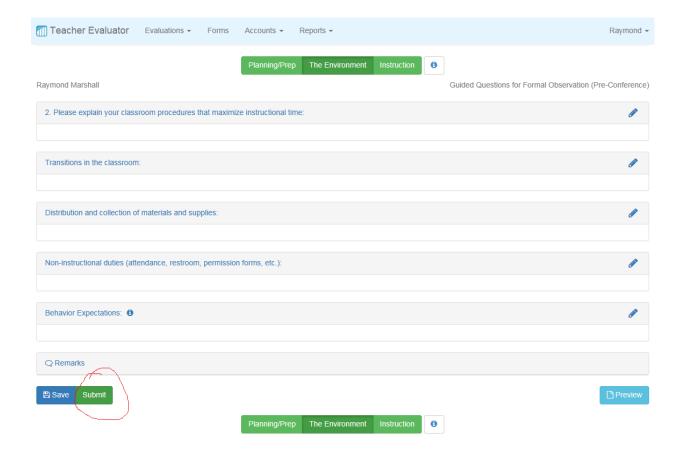

+ Create Evaluation

~

**~** 

School

Staff

West Homer School

Marshall, Raymond

Click on the pencil to open a text box that you can write in. Note that there are green tabs on the top and bottom of the page that allow you to toggle through different domains.

Once you have completed entering the information in text boxes, please click on the green "submit" box on the bottom left of the screen.