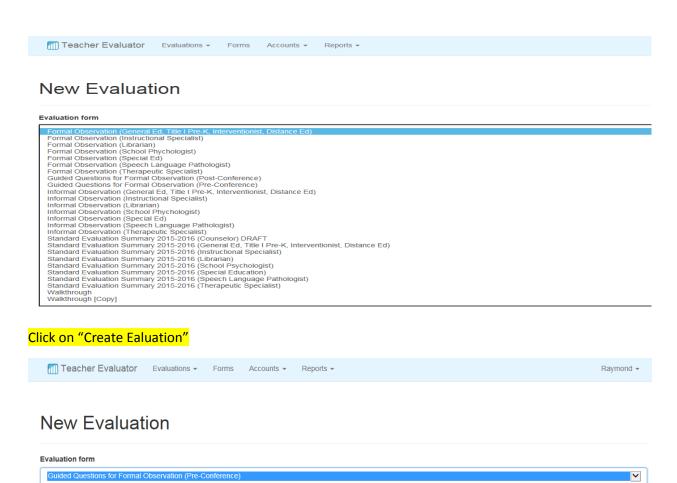

+ Create Evaluation

~

**~** 

School

Staff

West Homer School

Marshall, Raymond

Click on the pencil to open a text box that you can write in. Note that there are green tabs on the top and bottom of the page that allow you to toggle through different domains.