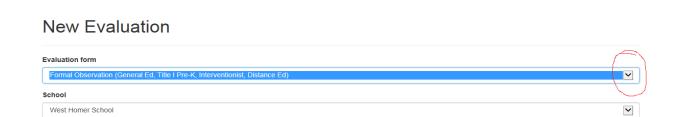

## Click on checkmark on right side to open evualation selection screen

Teacher Evaluator Evaluations → Forms Accounts → Reports →

Raymond ▼

~

Marshall, Raymond

+ Create Evaluation

Staff

Select desired Form