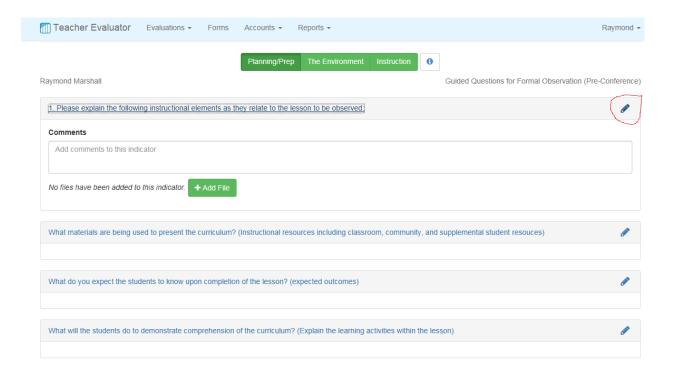

+ Create Evaluation

~

**~** 

School

Staff

West Homer School

Marshall, Raymond

Click on the pencil to open a text box that you can write in. Note that there are green tabs on the top and bottom of the page that allow you to toggle through different domains.

Once you have completed entering the information in text boxes, please click on the green "submit" box on the bottom left of the screen.