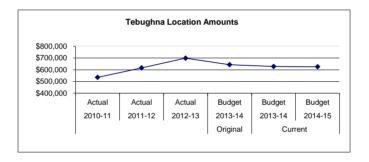

0)          | (28)           |
| 138,780              | 199,556              | 174,393              | Subtotal - Other                                             | 174,477                       | 188,967                      | 186,014              | (2,953)          | (2)            |
|                      | 4,209                | 17,965               | 5100 Equipment                                               |                               |                              |                      |                  | -              |
| \$ 535,388           | \$ 616,632           | \$ 699,178           | Location Totals                                              | \$ 643,588                    | \$ 628,550                   | \$ 626,142           | \$ (2,408)       | (0)            |



Tebughna is a K-12 School, and is located in Tyonek, Alaska which is on the west side of the Cook Inlet. It is 35 air miles from Anchorage and 31 air miles from Kenai. It is the only community in the Kenai Peninsula Borough that is not directly on the Peninsula. Tebughna students, with the help of the community are able to particiate in the Native Youth Olympics (NYO). This event is held yearly and embraces the rich native culture. Other activities include an Environmental Camp, Winter Survival Camp and a community garden.

Fund: 100 General Fund - Expenditures Date: 07/7/14

Location: 01 Tebughna

| _     | 2010-11<br>Actual<br>35.00 | 2011-12<br>Actual<br>41.00 | 2012-13<br>Actual<br>40.00 | Account Description Enrollment in ADM (K-12) | 2013-14<br>Budget<br>34.00 | Current<br>2013-14<