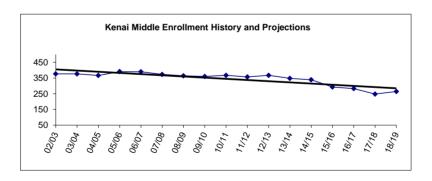

| 11.28                       | 11.28                                  | 10.78                       |
| 34.14                       | 40.61                       | 37.79                       | Total                                       | 38.23                       | 38.18                                  | 36.68                       |

<sup>\* &</sup>quot;Specialists" as defined in the Alaska DEED Chart of Accounts includes: Guidance Counselors, Librarians, Psychologists, Speech Therapists, Occupational Therapists, Physical Therapists and Hearing Specialists who are also certificated employees.

<sup>\*\*\*</sup> Support staffing formula for nurses does not always provide enough coverage to comply with legal requirements, so nurses are staffed at a higher level than the formula.



<sup>\*\* &</sup>quot;Special Ed Teachers" refers to all other certificated special ed teachers not listed as specialists.

Fund: 100 General Fund - Expenditures

Date: 07/7/14

Location: 15 Marathon School

| 2010-11<br>Actual     | 011-12<br>Actual    |    | 2012-13<br>Actual | Account Description                                       | 2  | Original<br>1013-14<br>Budget | 2  | Current<br>2013-14<br>Budget |    | 2014-15<br>Budget | <br>Change          | % Of<br>Change |
|-----------------------|---------------------|----|-------------------|-----------------------------------------------------------|----|-------------------------------|----|------------------------------|----|-------------------|---------------------|----------------|
| \$<br>51,070<br>5,389 | \$<br>53,645<br>350 | \$