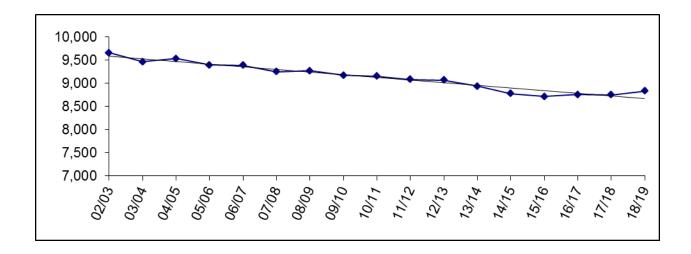

### **Budget Process**

The budget process is comprised of five distinct components: planning, preparation, adoption, implementation, and evaluation.

The planning and preparation phases began with building administrators submitting their enrollment forecasts in October 2013 for the FY15 school year. At the same time, district administration also prepared enrollment forecasts. A straight-line movement of students advancing in grade was used as the model for forecasting, along with input from principals and other local stakeholders to generate the estimate of 8,773 students enrolled in FY15. This student enrollment forecast, which is the basis for budget development, was presented to the School Board in December 2013. It is important to note that in October 2013, the district reported 8,932 students enrolled, which was over the projection for FY14 of 8,873. That increase in FY14 brought the total loss in enrollment to 1,464 students since FY97, from the district peak of 10,396 students. The hope is that this trend in declining enrollment is slowing or possibly leveling off. Enrollment is a significant factor in developing revenue projections for this and future budgets.