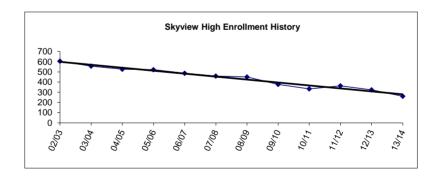

|                   |
| 39.59             | 37.79             | 37.59             | Total                     | 37.39             | 34.09                        |                   |
| _                 |                   |                   | •                         |                   |                              |                   |

<sup>\* &</sup>quot;Specialists" as defined in the Alaska DEED Chart of Accounts includes: Guidance Counselors, Librarians, Psychologists, Speech Therapists, Occupational Therapists, Physical Therapists and Hearing Specialists who are also certificated employees.

<sup>\*\*\*</sup> Support staffing formula for nurses does not always provide enough coverage to comply with legal requirements, so nurses are staffed at a higher level than the formula.



<sup>\*\* &</sup>quot;Special Ed Teachers" refers to all other certificated special ed teachers not listed as specialists.

Fund: 100 General Fund - Expenditures

Location: 12 Skyview Middle School

| 2010-11<br>Actual                  | 2011-12<br>Actual                  | 2012-13<br>Actual                    | Account Description                                                                    | Original<br>2013-14<br>Budget        | Current<br>2013-14<br>Budget         | 2014-15<br>Budget                    | Change                          | % Of<br>Change |
|------------------------------------|------------------------------------|--------------------------------------|----------------------------------------------------------------------------------------|------------------------