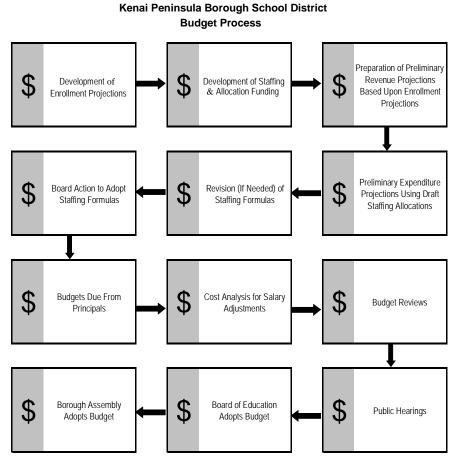

### **Budget Process**

The budget process is comprised of five distinct components: planning, preparation, adoption, implementation, and evaluation.

The planning and preparation phases began with building administrators submitting their enrollment forecasts in October 2013 for the FY15 school year. At the same time, district administration also prepared enrollment forecasts. A straight-line movement of students advancing in grade was used as the model for forecasting, along with input from principals and other local stakeholders to generate the estimate of 8,773 students enrolled in FY15. This student enrollment forecast, which is the basis for budget development, was presented to the School Board in December 2013. It is important to note that in October 2013, the district reported 8,932 students enrolled, which was over the projection for FY14 of 8,873. That increase in FY14 brought the total loss in enrollment to 1,464 students since FY97, from the district peak of 10,396 students. The hope is that this trend in declining enrollment is slowing or possibly leveling off. Enrollment is a significant factor in developing revenue projections for this and future budgets.

The review and adoption process started in November 2013. Community members, building administrators, District Office administrators, Borough Assembly members and School Board members provided input. Additionally, the budget was presented in a joint work session to the full bodies of the Borough Assembly and School Board in December 2013. The budget was analyzed and modified to address the needs of the District while balancing expenditures to available revenue. In February budget presentation meetings were held in the larger communities of Homer, Soldotna, and Seward.

The initial budget was approved by the School Board on April 14, 2014. The Kenai Peninsula Borough School District, Board of Education, is required by Alaska law to adopt and submit an annual budget to the Kenai Peninsula Borough Assembly by May 1 of each year for approval by the Assembly. Within 30 days after receipt of the School District budget, the Borough Assembly must determine the total amount of funds to be made available from local sources for school purposes and must furnish the Board Education with statement of this amount. By May 31, the Assembly must appropriate the local share of funding. Any subsequent changes to the School District budget must be authorized by the Borough Assembly.

Implementation of the budget is effective on July 1, 2014, marking the beginning of fiscal year 2015, which will run through June 30, 2015.