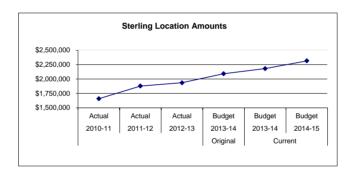

| 166,865                 | 135,471                 | Subtotal - Other                                             | 114,084                       | 147,035                      | 113,983                 | (33,052)            | (22)           |
|        | 26,394           | 10,833                  | 13,824                  | 5100 Equipment                                               |                               |                              |                         |                     | -              |
| \$ 1,6 | 57,716           | \$ 1,877,715            | \$ 1,935,238            | Location Totals                                              | \$ 2,091,549                  | \$ 2,180,558                 | \$ 2,316,418            | \$ 135,860          | 6              |



Sterling Elementary School serves grades pre-school - 6, and is located in Sterling, Alaska, 12 miles east of Soldotna. Sterling Elementary School offers a comprehensive elementary program that includes vocal and instrumental music, physical education, art, and remedial and advanced academic programs. Students have the opportunity to participate in a variety of extra-curricular activities, including forensics, Battle of the Books, intramural sports, and band. The school also involves student's in several community service projects throughout the year, such as the annual Share in the Giving food and gift collections drive to benefit residents of the Sterling community.

Fund: 100 General Fund - Expenditures Location: 44 Sterling Elementary

| 2010-11<br>Actual<br>154.00 | 2011-12<br>Actua