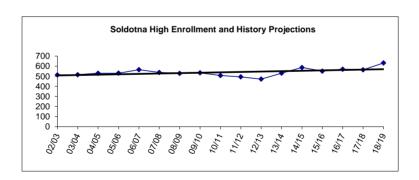

| 24.34                       | 24.93                                  | 26.05                       |
| 60.19                       | 61.60                       | 59.39                       | Total                                        | 59.89                       | 64.46                                  | 69.58                       |

<sup>\* &</sup>quot;Specialists" as defined in the Alaska DEED Chart of Accounts includes: Guidance Counselors, Librarians, Psychologists, Speech Therapists, Occupational Therapists, Physical Therapists and Hearing Specialists who are also certificated employees.

<sup>\*\*\*</sup> Support staffing formula for nurses does not always provide enough coverage to comply with legal requirements, so nurses are staffed at a higher level than the formula.



<sup>\*\* &</sup>quot;Special Ed Teachers" refers to all other certificated special ed teachers not listed as specialists.

Fund: 100 General Fund - Expenditures Location: 64 Soldotna Montessori Charter School

| Date: 07/7/14 |
|---------------|
|---------------|

| 2010-11<br>Actual     | 2011-12<br>Actual     | 2012-13<br>Actual     | Account Description                                       | Original<br>2013-14<br>Budget | Current<br>2013-14<br>Budget | 2014-15<br>Budget     | Change                | % Of<br>Change |
|-----------------------|-----------------------|-----------------------|-----------------------------------------------------------|-------------------------------|------------------------------|-----------------------|-----------------------|----------------|
| \$ 844