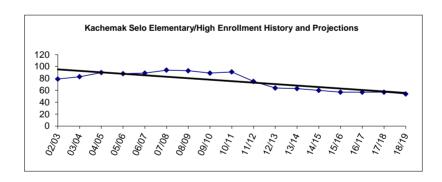

| 4.47                 |
| 11.23 11.24 10.07 Total 9.77 10.37                                                                                                                                                                                                                                            | 10.37                |

<sup>\* &</sup>quot;Specialists" as defined in the Alaska DEED Chart of Accounts includes: Guidance Counselors, Librarians, Psychologists, Speech Therapists, Occupational Therapists, Physical Therapists and Hearing Specialists who are also certificated employees.

<sup>\*\*\*</sup> Support staffing formula for nurses does not always provide enough coverage to comply with legal requirements, so nurses are staffed at a higher level than the formula.



<sup>\*\* &</sup>quot;Special Ed Teachers" refers to all other certificated special ed teachers not listed as specialists.

Fund: 100 General Fund - Expenditures Location: 63 Kaleidoscope Charter School

| Dat | e: 0 | 7/7 | /14 |
|-----|------|-----|-----|
|     |      |     |     |

| 2010-11<br>Actual       | 2011-12<br>Actual       | 2012-13<br>Actual       | Account Description                                       | Original<br>2013-14<br>Budget | Current<br>2013-14<br>Budget | 2014-15<br>Budget       | Change             | % Of<br>Change |
|-------------------------|-------------------------|-------------------------|-----------------------------------------------------------|-------------------------------|------------------------------|-------------------------|-----------------