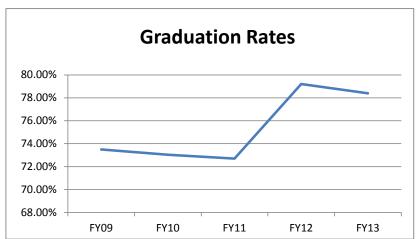

ke the SBAs in grades 3 through 10. Proficiency is determined by a scale score of 300. KPBSD has chosen to focus on increasing every student score rather than on the minimum expectation of proficiency. This graph shows the average scale score trend.

# Drop Out Rates and Graduation Rates District-Wide Peformance

**Last Five Years** 

|       | <u>D</u> | orop Out Rate | <u>es</u> |       |        | <u>Gr</u> | aduation Rat | <u>tes</u> |        |
|-------|----------|---------------|-----------|-------|--------|-----------|--------------|------------|--------|
| FY09  | FY10     | FY11          | FY12      | FY13  | FY09   | FY10      | FY11         | FY12       | FY13   |
| 4.40% | 4.50%    | 3.00%         | 3.20%     | 3.00% | 73.50% | 73.03%    | 72.70%       | 79.20%     | 78.40% |





Drop Out Rates are determined by students in grades 7 - 12 who leave school in a given year and don't re-enroll within the State in the same year. Graduation Rates are calculated on students who enter 9th grade and graduate within 4 years.

FY14 Data not available at this time

# SUPPORT STAFFING FORMULA 2014-15

| School                                  |