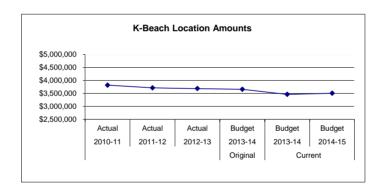

her Expenses                      | 1,539                         | 900                          | 1,539             | 639       | 71             |
| 190,128           | 262,041           | 225,933           | Subtotal - Other                         | 173,329                       | 228,009                      | 169,876           | (58,133)  | (25)           |
| 30,762            | 3,274             | 1,524             | 5100 Equipment                           |                               | 5,276                        |                   | (5,276)   | (100)          |
| \$ 3,817,787      | \$ 3,713,565      | \$ 3,685,669      | Location Totals                          | \$ 3,658,984                  | \$ 3,464,740                 | \$ 3,507,249      | \$ 42,509 | 1              |



K-Beach Elementary School serves grades K-6, and is located in Soldotna, is one of the larger elementary schools in the Kenai Peninsula Borough School District. Our highly qualified staff, motivated students, supportive parents and involved community members collaborate to ensure our students succeed both academically and socially. Our dedication to providing effective instruction to all our students has shown in the progress of our students. It is K-Beach Elementary School's mission to provide every student with a caring and safe environment, where every student counts and their potential as students and citizens can be realized.

Fund: 100 General Fund - Expenditures Location: 48 K-Beach Elementary

| 2010-11<br>Actual<br>427.00 | 2011-12<br>Actual<br>405.00 | 2012-13<br>Actual<br>374.