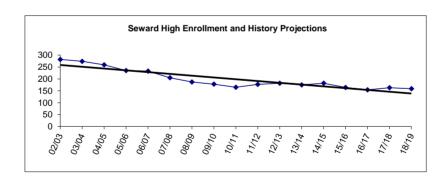

|                  |               |         |                                     |         |         |         |
| 7.35             | 7.92          | 8.80    | Non-Certificated Subtotal           | 8.80    | 9.24    | 9.24    |
| 21.15            | 20.37         | 21.40   | Total                               | 21.90   | 22.26   | 22.76   |

<sup>\* &</sup>quot;Specialists" as defined in the Alaska DEED Chart of Accounts includes: Guidance Counselors, Librarians, Psychologists, Speech Therapists, Occupational Therapists, Physical Therapists and Hearing Specialists who are also certificated employees.

<sup>\*\*\*</sup> Support staffing formula for nurses does not always provide enough coverage to comply with legal requirements, so nurses are staffed at a higher level than the formula.



<sup>\*\* &</sup>quot;Special Ed Teachers" refers to all other certificated special ed teachers not listed as specialists.

Fund: 100 General Fund - Expenditures

Location: 14 Seward Middle School

Date: 07/7/14

| 2010-11<br>Actual | 2011-12<br>Actual | 2012-13<br>Actual | Account Description                 | Original<br>2013-14<br>Budget | Current<br>2013-14<br>Budget | 2014-15<br>Budget | Change     | % Of<br>Change |
|-------------------|-------------------|-------------------|-------------------------------------|-------------------------------|------------------------------|-------------------|------------|----------------|
| \$ 494,232        | \$ 503,031        | \$ 444,326        | 3100 Certificated Salaries          | \$ 418,530                    | \$ 491,058