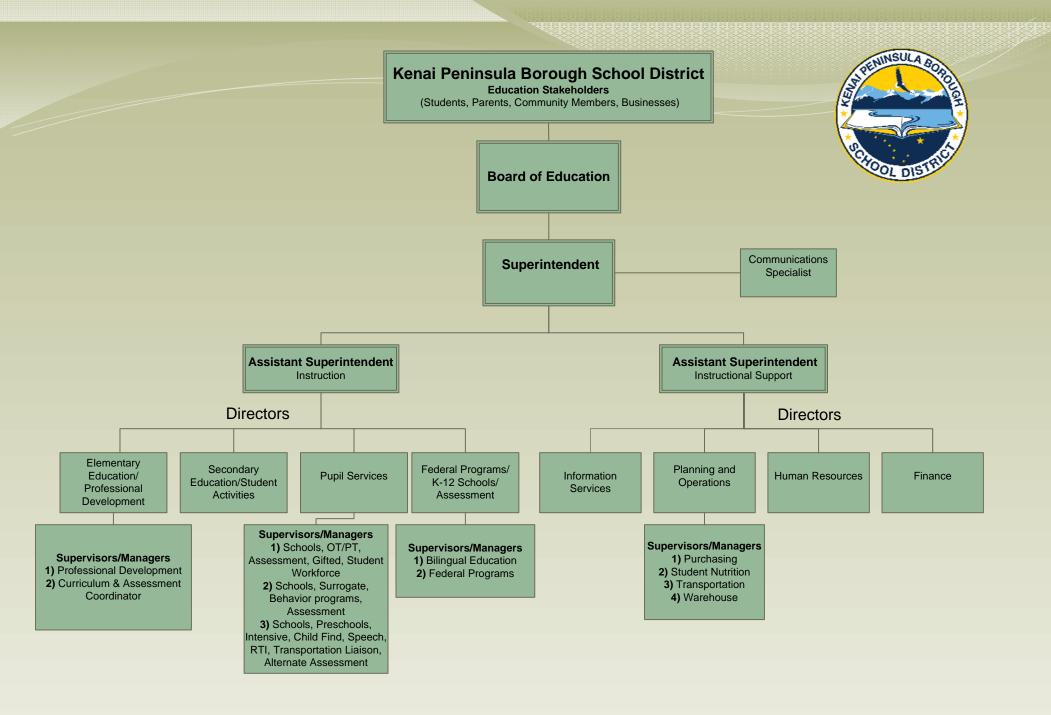

The Superintendent administers the District with the help of an Administrative Leadership Team and input from site-based councils representing the schools.

### **Administrative Cabinet**

Dr. Steve Atwater, Superintendent
Mr. Sean Dusek, Assistant Superintendent of
Instruction
Mr. Dave Jones, Assistant Superintendent of

Instructional Support

In the State of Alaska, the number of students enrolled in a district during the 20-school day count period is the basis for computing the Average Daily Membership (ADM) that is used to calculate the amount of state funding provided to each district. Adjustments to the ADM for school size,