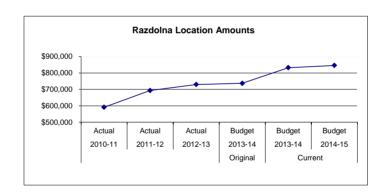

|    | 1,041                         |    | 1,041                       | <br>1,041         | <br>         | -              |
| 65,045            | 119,743           | 84,981            | Subtotal - Other                    |    | 62,583                        |    | 105,663                     | <br>85,525        | <br>(20,138) | (19)           |
| 9,156             | 229               | 22,151            | 5100 Equipment                      |    |                               |    |                             | <br>              | <br>         | -              |
| \$ 591,502        | \$ 692,986        | \$ 729,558        | Location Totals                     | \$ | 736,916                       | \$ | 832,181                     | \$<br>845,721     | \$<br>13,540 | 2              |



Razdolna School, located in the Village of Razdolna just outside of Homer, Alaska, is housed in a facility leased from the Village of Razdolna. The leased facility has been the home of Razdolna School since 1986 and currently houses students in grades K-12. Homer is located on the north shore of Kachemak Bay on the southwestern Kenai Peninsula, at the southern most point of the Sterling Highway.

Fund: 100 General Fund - Expenditures Location: 49 Razdolna Elementary / High

| 2010-11<br>Actual | 2011-12<br>Actual | 2012-13<br>Actual | Account Description       | 2013-14<br>Budget | Current<br>2013-14<br>Budget | 2014-15<br>Budget |
|-------------------|-------------------|-------------------|---------------------------|-------------------|------------------------------|------------------