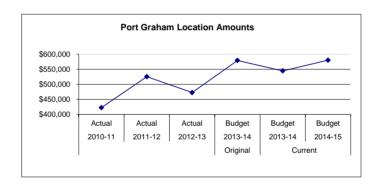

12)           |
| <br>159,974             | 214,645              | 231,404              | Subtotal - Other                                          | 220,358                       | 218,942                      | 260,679              | 41,737                | 19             |
| <br>672                 |                      | 7,807                | 5100 Equipment                                            |                               | 1,150                        |                      | (1,150)               | -              |
| \$<br>422,781           | \$ 525,573           | \$ 472,796           | Location Totals                                           | \$ 579,434                    | \$ 544,770                   | \$ 580,347           | \$ 35,577             | 7              |



Port Graham School serves students in grades K-12 and is located in Port Graham, Alaska. Port Graham is located near the southern tip of the Kenai Peninsula and lies east of Nanwalek, and can only be reached by air or water. Curriculum is offered via classroom instruction and distance learning with online classes. Students also participate in athletics such as basketball and volleyball with other schools in the district. Project Grad is an active part of the school with students involved in community and leadership service projects.

Fund: 100 General Fund - Expenditures

Location: 40 Port Graham Elementary / High

| 2010-11<br>Actual<br>20.00       | 2011-12<br>Actual<br>21.00 | 2012-13<br>Actual<br>19.00 | Account Description Enrollment in ADM (K-12) | 2013-14<br>Budget<br>22.00 | Curr