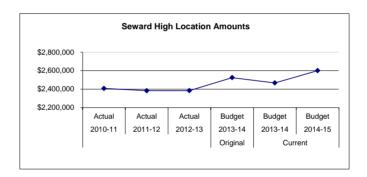

|
| 583,111               | 589,265               | 461,010               | Subtotal - Other                                          | 551,301                       | 460,571                      | 490,578                 | 31,807             | 7              |
| 17,738                | 7,632                 | 25,387                | 5100 Equipment                                            |                               | 14,333                       |                         | (14,333)           | -              |
| \$ 2,407,217          | \$ 2,382,852          | \$ 2,383,939          | Location Totals                                           | \$ 2,525,113                  | \$ 2,467,311                 | \$ 2,601,156            | \$ 135,645         | 5              |



Seward High School serves students in grades 9-12, and is located in Seward, Alaska, on Resurrection Bay on the southeast coast of the Kenai Peninsula. Students enjoy opportunities in clubs, extra-curricular activities and athletics. Some of the opportunities offered to our students include National Honor Society, Student Council, Debate and Drama. Seward High School is, in many ways, the social, athletic, and academic hub of Seward, Alaska - hosting a wide-range of community and athletic events for the students and community.

Fund: 100 General Fund - Expenditures Location: 08 Seward High School

|                  |               |         |                                     |         | Current |         |
|------------------|---------------|---------|--------------------------------