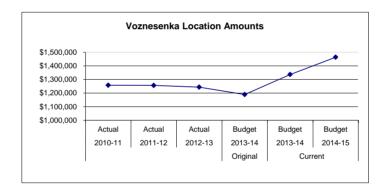

4500 Supplies, Materials, and Media<br>4900 Other Expenses            | 12,534<br>1,280               | 48,798<br>1,414              | 13,989<br>1,280            | (34,809)                  | (71)<br>(9)    |
| 120,682                   | 161,814                   | 155,018                   | Subtotal - Other                                                      | 118,604                       | 160,252                      | 128,415                    | (31,837)                  | (20)           |
| 3,027<br>\$ 1,258,320     | 2,429<br>\$ 1,256,071     | 11,858<br>\$ 1,243,709    | 5100 Equipment  Location Totals                                       | \$ 1,189,499                  | \$ 1,336,777                 | \$ 1,464,107               | (8,272)<br>\$ 127,330     | 10             |



Voznesenka School is a K-12, and is located in the Village of Voznesenka just outside of Homer, Alaska. Students opportunities include a competitive Battle of the Books program as well as a construction and home economics class. All students have a Russian background, which is their primary language. Off-campus shop classes are made available to our students at Homer High and we are part of a co-op with Homer's hockey team. Our on-site activities include football, wrestling, and soccer.

Fund: 100 General Fund - Expenditures Location: 53 Voznesenka Elementary / High

| Description   Description | -         | 2010-11<br>Actual<br>104.00 | 2011-12<br>Actual<br>102.00 | 2012-13<br>Actual<br>107.00 | Account Description Enrollment in ADM (K-12) | 2013-14<br>Budget<br>97.00 | Current<br>2013-