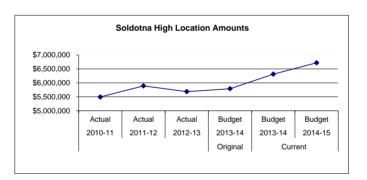

Expenses                      | 7,244                         | 9,372                        | 7,244             | (2,128)    | (23)           |
| 562,076           | 625,626           | 597,116           | Subtotal - Other                         | 556,457                       | 743,475                      | 524,821           | (218,654)  | (29)           |
| 45,871            | 53,142            | 10,789            | 5100 Equipment                           |                               | 42,214                       |                   | (42,214)   | (100)          |
| \$ 5,493,099      | \$ 5,890,212      | \$ 5,684,367      | Location Totals                          | \$ 5,790,492                  | \$ 6,311,377                 | \$ 6,716,323      | \$ 404,946 | 6              |



Soldotna High School, home of the Stars, serves students in grades 9-12 and is located in the heart of the City of Soldotna, 150 miles south of Anchorage. SoHi prides itself on an extensive variety of academic, activity, and athletic programs and strives to incorporate technology into instruction. SoHi has been highly accredited by the Northwest Accreditation Commission for over thirty years. SoHi students have received honors in Future Problem Solving, Axademic Decathlon, VFW Voice of Democracy, Skills USA Leaders and Caring for the Kenai. Athletic teams have garnered top GPA honors, as well as regional and state top finishes. SoHi also offers students Consumer Science coursework, college credit through the University of Alaska, Anchorage as well as Process Technology program.

Fund: 10