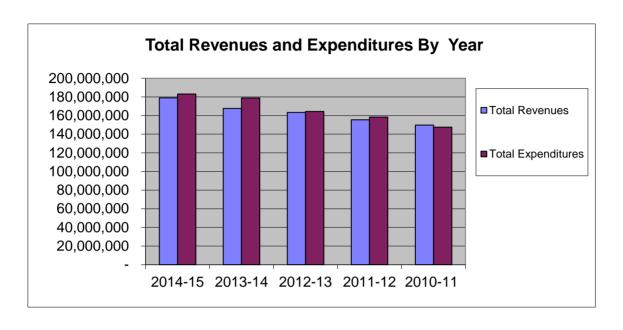

### **Revenue Budget**

The revenue budget of \$159,387,329, based on the enrollment projection of 8,773 students, along with the use of fund balance designated for Self Insurance in the amount of \$2,156,400 and use of fund balance in the amount of \$1,892,164, totals \$163,435,893. State funding through the foundation formula in FY15 will include the following increases:

### **Expenditure Budget**

The expenditure budget of \$163,435,893 is based on the enrollment projection of 8,773 students and other consideration noted below.

Accounts not under site administrator control include salary, benefit, and utility (water, sewer, garbage, electricity, fuel for heating, and telephone) accounts. These budgets were developed by district office staff.