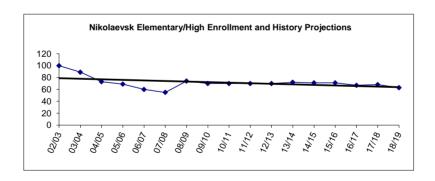

### Kenai Peninsula Borough School District Funding Information - Historical & Estimated Data

| State Fund | ing                                                                                       |                          | FY11<br>Actual            | FY12<br>Actual   |                  | FY14<br>Actual   | FY15<br>Estimate* | FY16<br>Estimate*               | FY17<br>Estimate* | FY18<br>Estimate*               |
|------------|-------------------------------------------------------------------------------------------|--------------------------|---------------------------|------------------|------------------|------------------|-------------------|---------------------------------|-------------------|---------------------------------|
| Step #1    | Twenty (20) Day Enrollment For All School Buildings                                       |                          | 8,137.13                  | 8,148.73         | 8,055.61         | 8,011.40         | 8,014.00          | 8,009.00                        | 8,092.00          | 8,104.00                        |
| Step #2    | Total ADM All Schools - After Size Factor Adjustment                                      | AS 14.17.450             | 10,445.14                 | 10,469.20        | 10,309.79        | 10,280.46        | 10,315.32         | 10,335.35                       | 10,303.06         | 10,319.27                       |
| Step #3    | District Cost Factor                                                                      | AS 14.17.460             | 1.130                     | 1.151            | 1.171            | 1.171            | 1.171             | 1.171                           | 1.171             | 1.171                           |
|            | Total After Adjustment for District Cost Factor                                           |                          | 11,803.01                 | 12,050.05        | 12,072.76        | 12,038.42        | 12,079.24         | 12,102.69                       | 12,064.88         | 12,083.87                       |
| Step #4    | Special Needs Factor                                                                      | AS 17.17.420             | 1.20                      | 1.20             | 1.20             | 1.20             | 1.20              | 1.20                            | 1.20              | 1.20                            |
|            | Total After Adjustment for Special Needs Factor                                           |                          | 14,163.61                 | 14,460.06        | 14,460.06        | 14,446.10        | 14,495.09         | 14,523.23                       | 14,477.86         | 14,500.64                       |
| Step #4.5  | High School Vocational Education Factor (SB 84 changes for FY12 and beyond)               |                          |                           | 1.01             | 1.015            | 1.015            | 1.015             | 1.015                           | 1.015             | 1.015                           |
|            | Total After Adjustment for High School Voc Ed Factor                                      |                          |                           | 14,604.66        | 14,704.62        | 14,662.79        | 14,712.52         | 14,741.08                       | 14,695.03         | 14,718.16                       |
| Step #5    | Special Education Intensive Services Factor<br>(FY08 = 5, FY09 = 9, FY10 = 11, FY11 = 13) | AS 17.17.420             | 1,586                     | 1,638            | 1,820            | 1,898            | 1,898             | 1,872                           | 1,872             | 1,872                           |
|            | Total After Adjustment for Special Education Intensive                                    | Services                 | 15,749.61                 | 16,242.66        | 16,524.62        | 16,560.79        | 16,610.52         | 16,613.08                       | 16,567.03         | 16,590.16                       |
| Step #6    | Correspondence (Correspondence ADM * .80)<br>FY15=.90                                     | AS 14.17.430             | 710.34                    | 656.67           | 669.14           | 599.01           | 684.00            | 633.60                          | 597.60            | 517.60                          |
|            | Total District Adjusted ADM                                                               |                          | 16,459.95                 | 16,899.33        | 17,193.76        | 17,159.80        | 17,294.52         | 17,246.00                       | 17,164.62         | 17,107.80                       |
| Step #7    | Base Student Allocation Value                                                             | AS 14.17.470 \$          | 5,680                     | \$ 5,680         | \$ 5,680         | \$ 5,680         | \$ 5,830          | \$ 5,930                        | \$ 5,980          | \$ 5,980                        |
| Step #8    | Basic Need                                                                                |                          | 93,492,516                | 95,988,194       | 97,660,557       | 97,467,672       | 100,827,016       | 102,268,780                     | 102,644,428       | 102,304,644                     |
| Step #9    | Less Required Local Effort Calculation changed for FY13 to 2.65 mills                     | AS 14.17.410 (b)(2)      | 23,369,165                | 24,075,846       | 22,097,401       | 22,720,017       | 23,612,200        | 23,612,200                      | 23,612,200        | 23,612,200                      |
| Step #10   | Regular State Aid                                                                         |                          | 70,123,351                | 71,912,348       | 75,563,156       | 74,747,655       | 77,214,816        | 78,656,580                      | 79,032,227        | 78,692,444                      |
| Step #10.5 | Additional One-Time Funding                                                               |                          |                           | 1,388,134        | 1,734,738        | 3,207,740        | 2,987,202         | 2,987,202                       | 2,987,202         | 2,987,202                       |
|            | Total State Contribuion                                                                   |                          |                           | 73,300,482       | 77,297,894       | 77,955,395       | 80,202,018        | 81,643,782                      | 82,019,429        | 81,679,646                      |
| Local Cont |                                                                                           | rease From Prior Year \$ | (1,000,000)               | \$ 3,177,131     | \$ 3,997,412     | \$ 657,501       | \$ 2,246,623      | \$ 1,441,764                    | \$ 375,648        | \$ (339,784)                    |
| Step #1    | State of Alaska Full And True Value Used                                                  | AS 14.17.510 \$ 6        | 5,092,291,300             | \$ 6,018,961,460 | \$ 8,338,641,710 | \$ 8,562,626,170 | \$ 8,910,264,290  | \$ 8,910,264,290                | \$ 8,910,264,290  | \$ 8,910,264,290                |
| Step #2    | Required Local Contribution                                                               | AS 14.17. 410.(b)(2)     | 24,369,165                | 24,075,846       | 22,097,401       | 22,720,017       | 23,612,200        | 23,612,200                      | 23,612,200        | 23,612,200                      |
| Step #3    | Additional Allowable Contribution                                                         | AS 14.17. 410.(c)(2)     | 21,503,279                | 22,077,285       | 22,461,928       | 22,417,565       | 23,190,214        | 23,521,819                      | 23,608,218        | 23,530,068                      |
| Step #4    | Local Cap Calculation                                                                     |                          | 45,872,444                | 46,153,131       | 44,559,329       | 45,137,582       | 46,802,414        | 47,134,020                      | 47,220,419        | 47,142,268                      |
|            | Local Increase From Prior Year (assuming funding                                          | to maximum allowed) \$   | -                         | \$ 280,687       | \$ (1,593,802)   | \$ 578,252       | \$ 1,664,832      | \$ 331,606                      | \$ 86,399         | \$ (78,150)                     |
|            | Actual Funding from Local Effort<br>Difference Between Local Effort Allowed and Local Co  | ntribution \$            | 42,588,135<br>(3,284,309) |                  |                  | . , ,            | , ,               | \$ 44,000,000<br>\$ (3,134,020) |                   | \$ 44,000,000<br>\$ (3,142,268) |