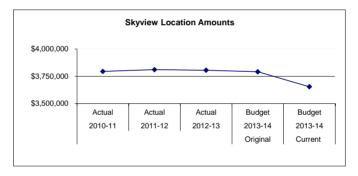

| 5,426                         | 5,998                        |                   | (5,998)        | (100)          |
| 486,945           | 533,849           | 517,531           | Subtotal - Other                         | 479,005                       | 497,283                      |                   | (497,283)      | (100)          |
| 49,092            | 13,297            | 28,988            | 5100 Equipment                           |                               | 16,809                       |                   | (16,809)       | (100)          |
| \$ 3,794,236      | \$ 3,810,942      | \$ 3,805,476      | Location Totals                          | \$ 3,791,741                  | \$ 3,654,888                 | \$ -              | \$ (3,654,888) | (100)          |



Skyview High School serves students in grades 9-12, and is located just outside the city limits of Soldotna. Students enjoy a wide variety if academic, vocational, and extra-curricular offerings ranging from credit recovery to Advanced Placement courses. Staff collaboration efforts in programs such as ZAP (Zeros Aren't Permitted) and Freshman House have resulted in graduation rates that exceed the state target while keeping drop-out rates low. Other activities such as Student Council, National Honor Society, Classroom WithOut Walls, Mock Trial, Battle of the Books, Robotics, performing arts and fine art performances, and numerous sports programs help our students excel in school, and prepare them for the future.

Fund: 100 General Fund - Expenditures Location: 05 Skyview High

| 2010-11<