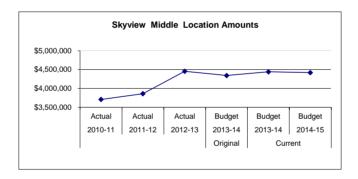

### III. FINANCIAL SECTION (Continued)

|       | Nikolaevsk Elementary/High                               |     |
|-------|----------------------------------------------------------|-----|
|       | Ninilchik Elementary/High                                | 116 |
|       | Paul Banks Elementary                                    |     |
|       | Port Graham Elementary/High                              |     |
|       | Razdolna Elementary/High                                 |     |
|       | Redoubt Elementary                                       |     |
|       | River City Academy                                       |     |
|       | Seward Elementary                                        |     |
|       | Seward High School                                       |     |
|       | Seward Middle                                            |     |
|       | Skyview High                                             |     |
|       | Skyview Middle                                           |     |
|       | Soldotna Elementary                                      |     |
|       |                                                          |     |
|       | Soldotna High                                            | 140 |
|       | Soldotna Montessori Charter School                       |     |
|       | Soldotna Prep                                            |     |
|       | Spring Creek                                             |     |
|       | Sterling Elementary                                      |     |
|       | Susan B. English                                         |     |
|       | Tebughna                                                 |     |
|       | Tustumena Elementary                                     |     |
|       | Voznesenka Elementary/High                               |     |
|       | West Homer Elementary                                    |     |
|       | Board of Education                                       | 160 |
|       | Office of Superintendent                                 | 162 |
|       | Assistant Superintendent Instructional Support           | 164 |
|       | Assistant Superintendent Instruction                     |     |
|       | Fiscal Services                                          |     |
|       | Planning and Operations                                  |     |
|       | Purchasing/Warehouse                                     |     |
|       | Human Resources                                          |     |
|       | Information Services                                     |     |
|       | E-Rate/Tech Plan II                                      |     |
|       | Pupil Services                                           |     |
|       | Districtwide Service                                     |     |
|       |                                                          |     |
|       | Elementary Ed. /Curriculum                               |     |
|       | Secondary Ed/Pupil Activity                              |     |
|       | K-12/Assessment                                          |     |
|       | Nursing Service                                          | 190 |
|       | Federal Programs - Grants                                |     |
|       | Unallocated                                              |     |
| Speci | al Revenue Funds                                         | 197 |
|       | Combined Budget of Revenues, Expenditures and Changes in |     |
|       | Fund Balances - All Special Revenue Funds                |     |
|       | Alaska Association of School Boards                      |     |
|       | AK Statewide Mentor Project                              |     |
|       | AK Works – Construction Education Foudation              |     |
|       | Artist in the Schools                                    | 208 |
|       | ASDN Leadership                                          | 209 |
|       | Building Trades                                          |     |
|       | Carl Perkins                                             |     |
|       | Career & Technical Education                             |     |
|       | Community Theater                                        |     |
|       | Corporate Grants                                         | 214 |
|       | Early Literacy                                           |     |
|       | Education Jobs                                           |     |
|       | Equipment Replacement                                    |     |
|       | =90:P:::011 110P10001110111                              | /   |