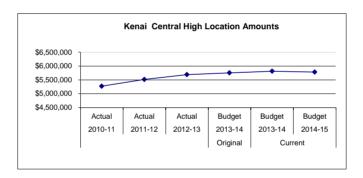

nses                      | 11,291                        | 9,091                        | 10,441            | 1,350       | 15             |
| 728,331           | 805,526           | 768,270           | Subtotal - Other                         | 672,181                       | 798,243                      | 660,469           | (135,905)   | (17)           |
| 36,575            | 35,769            | 56,343            | 5100 Equipment                           |                               | 52,137                       |                   | (52,137)    | (100)          |
| \$ 5,272,046      | \$ 5,514,406      | \$ 5,692,464      | Location Totals                          | \$ 5,757,091                  | \$ 5,815,028                 | \$ 5,784,217      | \$ (28,942) | (0)            |



Kenai Central High School serves students in grades 9-12, and is located in Kenai, Alaska. Kenai in located on the western coast of the Kenai Peninsula, fronting Cook Inlet. A wide variety of clubs, activities, and athletics provide all students an opportunity to get involved in school life outside of the classroom, which include Caring for the Kenai, National Honor Society, Leadership and Student Council. The school has always espoused the values of a solid work ethic, good citizenship, and a sense of morality that suports the community's values. Students are encouraged to develop a sense of responsibilty that enables them to be both self-disciplined and self reliant. Kenai Central High Schols provides all students with a comprehensive system of support ina positive environment where th