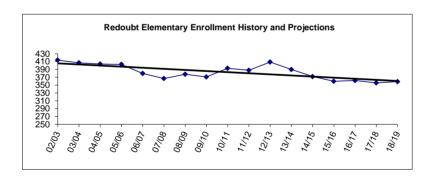

| 3.00              |
| 8.46              | 8.46              | 10.39             | Non-Certificated Subtotal | 10.89             | 11.25                        | 11.25             |
| 33.56             | 34.96             | 38.39             | Total                     | 38.79             | 38.15                        | 35.65             |

<sup>\* &</sup>quot;Specialists" as defined in the Alaska DEED Chart of Accounts includes: Guidance Counselors, Librarians, Psychologists, Speech Therapists, Occupational Therapists, Physical Therapists and Hearing Specialists who are also certificated employees.

<sup>\*\*\*</sup> Support staffing formula for nurses does not always provide enough coverage to comply with legal requirements, so nurses are staffed at a higher level than the formula.



<sup>\*\* &</sup>quot;Special Ed Teachers" refers to all other certificated special ed teachers not listed as specialists.

Fund: 100 General Fund - Expenditures Location: 16 River City Academy

|  | e: |  |  |  |
|--|----|--|--|--|
|  |    |  |  |  |

| <br>2010-11<br>Actual | 2011-12<br>Actual |    | 2012-13<br>Actual | Account Description                 | :  | Original<br>2013-14<br>Budget | 2  | Current<br>2013-14<br>Budget | 2014-15<br>Budget |         | Change |          | % Of<br>Change |
|-----------------------|-------------------|----|-------------------|-------------------------------------|----|-------------------------------|----|------------------------------|-------------------|---------|--------|----------|----------------|
| \$<br>330,916         | \$<br>371,123     | \