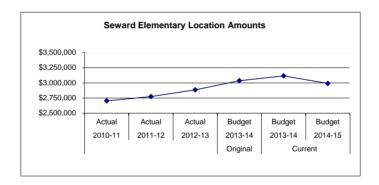

4900 Other Expenses                 | 1,165                         | 920                          | 1,165             | 245          | 27             |
| 256,117           | 312,633           | 276,759           | Subtotal - Other                    | 241,565                       | 284,137                      | 233,545           | (50,592)     | (18)           |
| 18,259            | 6,176             | 15,340            | 5100 Equipment                      |                               | 530                          |                   | (530)        | -              |
| \$ 2,702,826      | \$ 2,773,896      | \$ 2,884,177      | Location Totals                     | \$ 3,035,430                  | \$ 3,115,574                 | \$ 2,989,793      | \$ (125,781) | (4)            |



William H. Seward Elementary School serves grades pre-school - 6,and is located in Seward, Alaska, was chosen as a Blue Ribbon School in 2008. In addition to academic services, we offer intramural sports, student council, and other special after school activities. Seward is situated on Resurrection Bay on the southeast coast of the Kenai Peninsula.

Fund: 100 General Fund - Expenditures Location: 42 Seward Elementary

| 2010-11<br>Actual<br>278.00 | 2011-12<br>Actual<br>286.00 | 2012-13<br>Actual<br>336.00 | Account Description Enrollment in ADM (PS-6) | 2013-14<br>Budget<br>321.00 | Current<br>2013-14<br>Budget<br>338.00 | 2014-15<br>Budget<br>282.00 |
|-----------------------------|-----------------------------|-----------------------------|---------------------------------------------