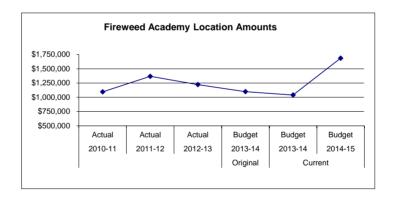

r>855,516               | (2,521)                        | (5)<br>293          |
| 1,094                            | 48,333                           | 4,279                            | 5100 Equipment                                                                              | -                                | -                               | -                               | -                              | -                   |
| \$ 1,096,444                     | \$ 1,367,437                     | \$ 1,223,982                     | Location Totals                                                                             | \$ 1,099,794                     | \$ 1,040,196                    | \$ 1,685,264                    | \$ 645,068                     | 62                  |



Fireweed Academy, formely know as Homer Charter School, is located in Homer, Alaska, is housed at two sites: West Homer Elementary School and 813 East End Road. Homer is located on the north shore of Kachemak Bay on the southwestern Kenai Peninsula, at the southernmost point of the Sterling Highway. Fireweed Academy enrolls students in grades K-6.

Fund: 100 General Fund - Expenditures Location: 68 Fireweed Academy Charter

| -  | 2010-11<br>Actual | 2011-12<br>Actual | 2012-13<br>Actual<br>108.00 | Account Description Enrollment in ADM (3-8) | 2013-14<br>Budget<br>107.00 | Current<br>2013-14<br>Budget<br>108.00 | 2014-15<br>Budget<br>116.00 |
|----|-------------------|-------------------|-----------------------------|---------------------------------------------|------------------------