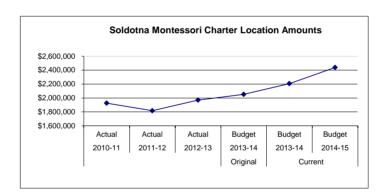

|
| 335,026               | 297,841               | 301,240               | Subtotal - Other                                          | 331,190                       | 464,984                      | 681,614               | 216,630               | 47             |
|                       | 7,128                 | 9,627                 | 5100 Equipment                                            |                               | 20,971                       | 10,117                | (10,854)              | 100            |
| \$ 1,926,263          | \$ 1,816,705          | \$ 1,968,769          | Location Totals                                           | \$ 2,051,568                  | \$ 2,206,333                 | \$ 2,438,869          | \$ 232,536            | 11             |



The Soldotna Montessori Charter School, located in Soldotna, Alaska, is housed in the Soldotna Elementary School building in the City of Soldotna. Soldotna Montessori Charter School has an enrollment of approximately 165 students in grades K-6. Key features of our school include key Montessori principles, including but not limited to multigraded classrooms, in-depth studies of Environmental Literacy and service to the local community.

Fund: 100 General Fund - Expenditures

Location: 64 Soldotna Montessori Charter School

| 2010-11<br>Actual | 2011-12<br>Actual | 2012-13<br>Actual | Account Description       | 2013-14<br>Budget | Current<br>2013-14<br>Budget | 2014-15<br>Budget |
|-------------------|-------------------|-------------------|---------------------------|-------------------|