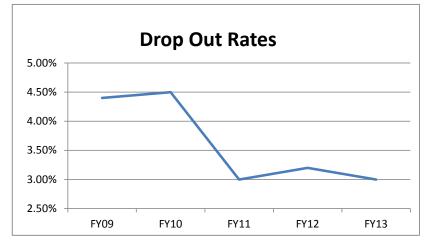

take the SBAs in grades 3 through 10. Proficiency is determined by a scale score of 300. KPBSD has chosen to focus on increasing every student score rather than on the minimum expectation of proficiency. This graph shows the average scale score trend.

# Drop Out Rates and Graduation Rates District-Wide Peformance

**Last Five Years** 

|       | <u>D</u> | orop Out Rate | <u>es</u> |       |        | <u>Gr</u> | aduation Rat | <u>tes</u> |        |
|-------|----------|---------------|-----------|-------|--------|-----------|--------------|------------|--------|
| FY09  | FY10     | FY11          | FY12      | FY13  | FY09   | FY10      | FY11         | FY12       | FY13   |
| 4.40% | 4.50%    | 3.00%         | 3.20%     | 3.00% | 73.50% | 73.03%    | 72.70%       | 79.20%     | 78.40% |





Drop Out Rates are determined by students in grades 7 - 12 who leave school in a given year and don't re-enroll within the State in the same year. Graduation Rates are calculated on students who enter 9th grade and graduate within 4 years.

FY14 Data not available at this time

# SUPPORT STAFFING FORMULA 2014-15

| School                                  |