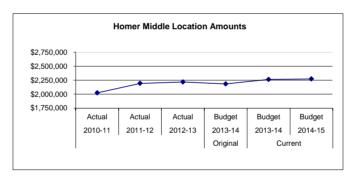

,034                 | 256,483                 | 244,195                 | Subtotal - Other                                          | 205,565                       | 227,077                      | 169,918                 | (57,159)            | (25)           |
| 5,677                   | 10,951                  | 13,834                  | 5100 Equipment                                            |                               | 21,340                       |                         | (21,340)            | -              |
| \$ 2,024,707            | \$ 2,194,123            | \$ 2,217,664            | Location Totals                                           | \$ 2,185,626                  | \$ 2,263,575                 | \$ 2,274,269            | \$ 10,694           | 0              |



Homer Middle School serves students in grades 7-8, and is located in Homer, Alaska. The staff of HMS is committed to maximizing learning opportunities for all students. With a district commitment towards maintaining low student/teacher ratios and via a process of *Continuous Improvement*, the teaching staff works collaboratively and strives for excellence. Homer is situated on the north shore of Kachemak Bay, roughly 218 road miles down the Kenai Peninsula from Anchorage. The community is noted as being at the southern terminus of the Sterling Highway, while providing connection with the Alaska Marine Highway System.

Fund: 100 General Fund - Expenditures Location: 13 Homer Middle School

| 2010-11<br>Actual<br>215.00          | 2011-12<br>Actual<br>190.00          | 2012-13<br>Actual<br