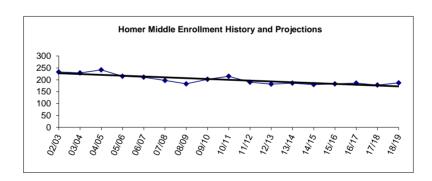

>0.88<br>0.77<br>1.00<br>2.00 |
| 7.39<br>24.64                        | 24.90                                | 8.23<br>23.98                        | Non-Certificated Subtotal  Total                                          | 23.48                                | 8.17<br>23.65                          | 23.65                                |

<sup>\* &</sup>quot;Specialists" as defined in the Alaska DEED Chart of Accounts includes: Guidance Counselors, Librarians, Psychologists, Speech Therapists, Occupational Therapists, Physical Therapists and Hearing Specialists who are also certificated employees.

<sup>\*\*\*</sup> Support staffing formula for nurses does not always provide enough coverage to comply with legal requirements, so nurses are staffed at a higher level than the formula.



<sup>\*\* &</sup>quot;Special Ed Teachers" refers to all other certificated special ed teachers not listed as specialists.

Fund: 100 General Fund - Expenditures

Location: 35 Hope Elementary / High

|       | 0-11<br>tual     | 2011-12 2012-13<br>Actual Actual |                  |    | Account Description | :                                                         | Original<br>2013-14<br>Budget | Current<br>2013-14<br>Budget | 2014-15<br>Budget       | C                       | change | % Of<br>Change |        |
|-------|------------------|----------------------------------|------------------|----|---------------------|-----------------------------------------------------------|-------------------------------|------------------------------|-------------------------|--------------------