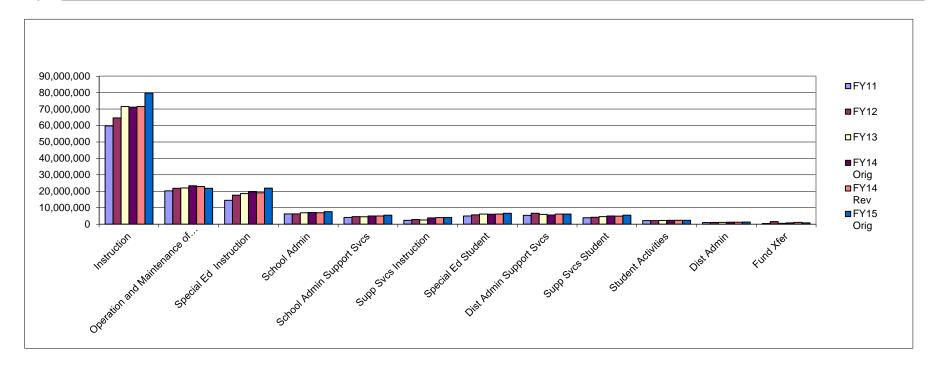

|                                              | Original              | Revised              |                       |
|----------------------------------------------|-----------------------|----------------------|-----------------------|
|                                              | 2013-14               | 2013-14              | 2014-15               |
| FY15 Expenditure Budget by Function          | Budget                | Budget               | Budget                |
| Instruction                                  | \$ 71,163,749         | \$ 71,521,047        | \$ 79,716,177         |
| Special Education - Instruction              | 19,530,365            | 19,091,566           | 21,891,476            |
| Special Education Support Services – Student | 6,099,812             | 6,140,959            | 6,658,226             |
| Support Services - Student                   | 5,000,720             | 4,840,183            | 5,502,972             |
| Support Services - Instruction               | 3,772,251             | 4,038,659            | 4,150,234             |
| School Administration                        | 7,113,743             | 6,947,488            | 7,640,546             |
| School Administration Support Services       | 4,978,250             | 4,957,782            | 5,449,955             |
| District Administration                      | 1,147,564             | 1,216,230            | 1,307,356             |
| District Administration Support Services     | 5,562,697             | 6,160,583            | 6,170,641             |
| Operations and Maintenance of Plant          | 23,388,997            | 22,863,423           | 21,788,386            |
| Student Activities                           | 2,324,612             | 2,397,475            | 2,334,924             |
| Transfer to Other Funds                      | 775,000               | <u>1,100,000</u>     | 825,000               |
| Total General Fund Expenditures              | \$ <u>150,857,760</u> | <u>\$151,275,395</u> | \$ <u>163,435,893</u> |

The following graph depicts the functional allocation of the FY15 General Fund expenditure budget in accordance with the State of Alaska Chart of Accounts.