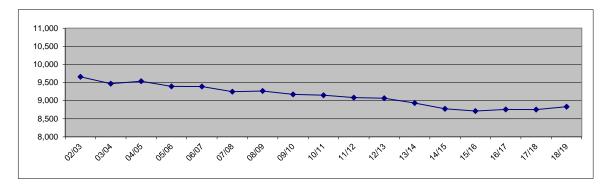

### **Budget Process**

The budget process is comprised of five distinct components: planning, preparation, adoption, implementation, and evaluation.

The planning and preparation phases began with building administrators submitting their enrollment forecasts in October 2013 for the FY15 school year. At the same time, district administration also prepared enrollment forecasts. A straight-line movement of students advancing in grade was used as the model for forecasting, along with input from principals and other local stakeholders to generate the estimate of 8,773 students enrolled in FY15. This student enrollment forecast, which is the basis for budget development, was presented to the School Board in December 2013. It is important to note that in October 2013, the district reported 8,932 students enrolled, which was over the projection for FY14 of 8,873. That increase in FY14 brought the total loss in enrollment to 1,464 students since FY97, from the district peak of 10,396 students. The hope is that this trend in declining enrollment is slowing or possibly leveling off. Enrollment is a significant factor in developing revenue projections for this and future budgets.

Changes in enrollment have a dramatic impact on the District's Public School Funding Program revenue from the State. It is hoped that a long running enrollment decline could be leveling off.