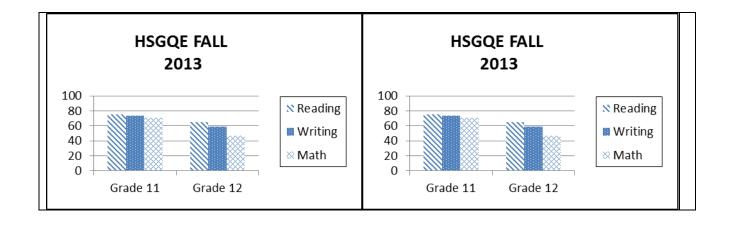

Fund: 100 General Fund - Expenditures Location: 63 Kaleidoscope Charter School

| Dat | e: 0 | 7/7 | /14 |
|-----|------|-----|-----|
|     |      |     |     |

| 2010-11<br>Actual       | 2011-12<br>Actual       | 2012-13<br>Actual       | Account Description                                       | Original<br>2013-14<br>Budget | Current<br>2013-14<br>Budget | 2014-15<br>Budget       | Change             | % Of<br>Change |
|-------------------------|-------------------------|-------------------------|-----------------------------------------------------------|-------------------------------|------------------------------|-------------------------|--------------------|----------------|
| \$ 1,179,260<br>289,165 | \$ 1,219,132<br>296,223 | \$ 1,166,882<br>321,870 | 3100 Certificated Salaries 3200 Non-Certificated Salaries | \$ 1,213,145<br>335,193       | \$ 1,278,366<br>351,825      | \$ 1,280,234<br>363,732 | \$ 1,868<br>11,907 | 0              |
| 530,261                 | 588,941                 | 600,873                 | 3500 Employee Benefits                                    | 706,255                       | 733,688                      | 743,780                 | 10,092             | 1              |
| 1,998,686               | 2,104,296               | 2,089,625               | Subtotal - Personnel Services                             | 2,254,593                     | 2,363,879                    | 2,387,746               | 23,867             | 1              |
| 93,772                  | 36,826                  | 50,829                  | 4100 Professional and Technical Services                  | 42,000                        | 63,016                       | 42,500                  | (20,516)           | (33)           |
| 18,455                  | 9,157                   | 12,700                  | 4200 Staff Travel                                         | 13,500                        | 12,790                       | 500                     | (12,290)           | (96)           |
| 6,505                   | 9,103                   | 5,247                   | 4250 Student Travel                                       | 5,000                         | 5,000                        | -                       | (5,000)            | (100)          |
| 5,649                   | 6,546                   | 6,637                   | 4300 Utility Services                                     | 8,500                         | 8,500                        | 8,000                   | (500)              | (6)            |
| 64,360                  | 69,556                  | 71,867                  | 4350 Energy                                               | 77,500                        | 77,500                       | 75,000                  | (2,500)            | (3)            |
| 8,375                   | 6,694                   | 8,399                   | 4400 Other Purchased Services                             | 67,355                        | 9,000                        | 4,276                   | (4,724)            | (52)           |
| 132,610                 | 123,122                 | 151,678                 | 4500 Supplies, Materials, and Media                       | 66,690                        | 148,873                      | 24,997                  | (123,876)          | (83)           |
| 510                     | 436                     | -                       | 4900 Other Expenses                                       | 7,986                         | 69,294                       | 629,227                 | 559,933            | 808            |
| 110,104                 | 118,794                 | 120,323                 | 4950 Indirect Costs                                       | 121,899                       | 121,899                      | 114,518                 | (7,381)            | (6)            |
| 440,340                 | 380,234                 | 427,680                 | Subtotal - Other                                          | 410,430                       | 515,872                      | 899,018                 | 403,662            | 78             |
| 31,393                  | 39,003                  | 109,739                 | 5100 Equipment                                            |                               | 175,807                      |                         | (175,807)          | -              |
| \$ 2,470,419            | \$ 2,523,533            | \$ 2,627,044            | Location Totals                                           | \$ 2,665,023                  | \$ 3,055,558                 | \$ 3,286,764            | \$ 231,206         | 8              |

Kaleidoscope School of Arts and Science is a charter school opened in the fall of 2004 and serves grades K-6 students. The arts and sciences are integrated into the core curriculum using thematic instruction. Instructional strategies are based upon current brain research and emphasize the inquiry method of instruction. Positive behavior and student responsibility are enhanced by teaching and modeling lifelong guidelines and life skills each day. The school mission includes the use of "real life" experiences along with hands-on learning to make the subject matter relevant to young children.