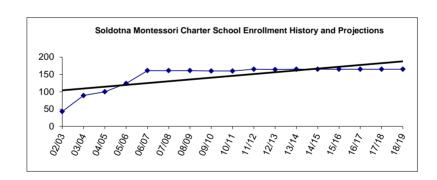

| 1.00              |
| 10.39             | 10.08             | 9.55              | Non-Certificated Subtotal | 9.55              | 9.80                         | 9.80              |
| 22.19             | 20.88             | 21.01             | Total                     | 21.01             | 21.11                        | 21.11             |

<sup>\* &</sup>quot;Specialists" as defined in the Alaska DEED Chart of Accounts includes: Guidance Counselors, Librarians, Psychologists, Speech Therapists, Occupational Therapists, Physical Therapists and Hearing Specialists who are also certificated employees.

<sup>\*\*\*</sup> Support staffing formula for nurses does not always provide enough coverage to comply with legal requirements, so nurses are staffed at a higher level than the formula.



<sup>\*\* &</sup>quot;Special Ed Teachers" refers to all other certificated special ed teachers not listed as specialists.

Fund: 100 General Fund - Expenditures Date: 07/7/14

Location: 17 Soldotna Prep

| 2010-11<br>Actual | 201 <sup>-</sup><br>Act |   | 2012-13<br>Actual | Account Description                   | Orig<br>2013<br>Bud | 3-14 | Curr<br>2013<br>Bud |   | 2014-15<br>Budget | Change       | % Of<br>Change |
|-------------------|-------------------------|---|-------------------|---------------------------------------|---------------------|------|---------------------|---|-------------------|--------------|----------------|
| \$                | - \$                    | - | \$                | - 3100 Certificated Salaries          | \$                  | -    | \$