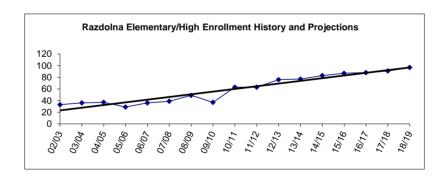

| 0.63              |
| 2.42              | 2.59              | 2.98              | Non-Certificated Subtotal | 2.98              | 2.98                         | 2.98              |
| 7.75              | 7.84              | 8.08              | Total                     | 8.58              | 9.08                         | 9.08              |

<sup>\* &</sup>quot;Specialists" as defined in the Alaska DEED Chart of Accounts includes: Guidance Counselors, Librarians, Psychologists, Speech Therapists, Occupational Therapists, Physical Therapists and Hearing Specialists who are also certificated employees.

<sup>\*\*\*</sup> Support staffing formula for nurses does not always provide enough coverage to comply with legal requirements, so nurses are staffed at a higher level than the formula.



<sup>\*\* &</sup>quot;Special Ed Teachers" refers to all other certificated special ed teachers not listed as specialists.

Fund: 100 General Fund - Expenditures Location: 46 Redoubt Elementary

| 2010-11<br>Actual | 2011-12<br>Actual | 2012-13<br>Actual | Account Description                      | Original<br>2013-14<br>Budget | Current<br>2013-14<br>Budget | 2014-15<br>Budget | Change       | % Of<br>Change |
|-------------------|-------------------|-------------------|------------------------------------------|-------------------------------|------------------------------|-------------------|--------------|----------------|
|                   |                   |                   |                                          |                               |