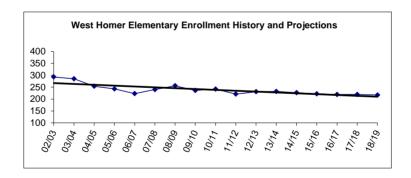

| 12.15                       | 14.79                                  | 14.79                       |
| 27.80                       | 28.43                       | 30.53                       | Total                                       | 30.53                       | 35.17                                  | 33.67                       |

<sup>\* &</sup>quot;Specialists" as defined in the Alaska DEED Chart of Accounts includes: Guidance Counselors, Librarians, Psychologists, Speech Therapists, Occupational Therapists, Physical Therapists and Hearing Specialists who are also certificated employees.

<sup>\*\*\*</sup> Support staffing formula for nurses does not always provide enough coverage to comply with legal requirements, so nurses are staffed at a higher level than the formula.



<sup>\*\* &</sup>quot;Special Ed Teachers" refers to all other certificated special ed teachers not listed as specialists.

Fund: 100 General Fund - Expenditures

Location: 70 Board of Education

| 2010-11<br>Actual      |    | 2011-12 2012-13<br>Actual Actual |    |                  | Original 2013-14 Account Description Budget              |    | 2                | Current<br>2013-14<br>Budget |                  | 2014-15<br>Budget |                  | hange | % Of<br>Change |          |
|------------------------|----|----------------------------------|----|------------------|----------------------------------------------------------|----|------------------|------------------------------|------------------|-------------------|------------------|-------|----------------|----------|
| \$