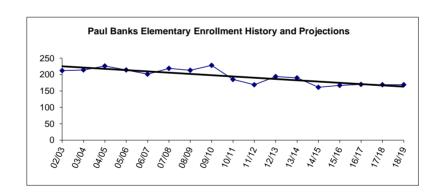

|  |  |
| 24.54                                | 30.94                                | 27.30                                | Total                                                                          | 26.80                                | 24.96                                  | 24.46                                |  |  |

<sup>\* &</sup>quot;Specialists" as defined in the Alaska DEED Chart of Accounts includes: Guidance Counselors, Librarians, Psychologists, Speech Therapists, Occupational Therapists, Physical Therapists and Hearing Specialists who are also certificated employees.

<sup>\*\*\*</sup> Support staffing formula for nurses does not always provide enough coverage to comply with legal requirements, so nurses are staffed at a higher level than the formula.



<sup>\*\* &</sup>quot;Special Ed Teachers" refers to all other certificated special ed teachers not listed as specialists.

Fund: 100 General Fund - Expenditures Location: 40 Port Graham Elementary / High

| Dat | ۵. | U. | 7/ | 7/ | 1, |
|-----|----|----|----|----|----|
| Dal |    | u  |    |    |    |

| 010-11<br>Actual        | 2011-12<br>Actual    | 2012-13<br>Actual    | Account Description                                       | Original<br>2013-14<br>Budget | Current<br>2013-14<br>Budget | 2014-15<br>Budget    | Change                | % Of<br>Change |
|-------------------------|----------------------|----------------------|-----------------------------------------------------------|-------------------------------|------------------------------|----------------------|------------