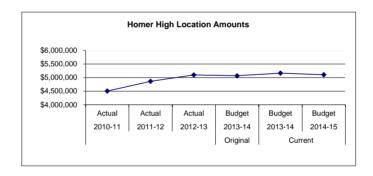

| 979,670                 | 937,785                 | Subtotal - Other                                             | 865,607                       | 820,990                      | 710,589                 | (108,601)            | -              |
| 40,133                  | 36,242                  | 56,738                  | 5100 Equipment                                               |                               | 20,465                       |                         | (20,465)             | (100)          |
| \$ 4,502,541            | \$ 4,861,769            | \$ 5,097,878            | Location Totals                                              | \$ 5,067,876                  | \$ 5,164,360                 | \$ 5,108,870            | \$ (53,690)          | (1)            |



Homer High School serves students in grades 9-12, and is located in Homer on the north shore of Kachemak Bay on the southwestern Kenai Peninsula. Homer High maintains a comprehensive program focused on career-ready courses such as welding, small engines, and construction, as well as academically rigorous Advance Placement (AP) college preparation courses. Our fine arts and perfroming arts classes provide an opportunity for students to explore and demonstrate their creative talents. The Senior Service Project, required for graduation, encourages students to give back to the community with a minimum of 30 hours of community service.

Fund: 100 General Fund - Expenditures Location: 06 Homer High

| ;        | 2010-11<br>Actual<br>376.00 | 2010-11<br>Actual<br>393.00 | 2012-13<br>Actual<br>3