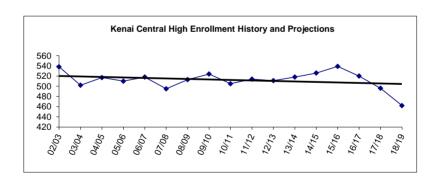

| 14.66                       | 14.78                                  | 14.78                       |
| 52.30                       | 52.47                       | 52.96                       | Total                                        | 54.26                       | 53.43                                  | 53.43                       |

<sup>\* &</sup>quot;Specialists" as defined in the Alaska DEED Chart of Accounts includes: Guidance Counselors, Librarians, Psychologists, Speech Therapists, Occupational Therapists, Physical Therapists and Hearing Specialists who are also certificated employees.

<sup>\*\*\*</sup> Support staffing formula for nurses does not always provide enough coverage to comply with legal requirements, so nurses are staffed at a higher level than the formula.



<sup>\*\* &</sup>quot;Special Ed Teachers" refers to all other certificated special ed teachers not listed as specialists.

Fund: 100 General Fund - Expenditures

Location: 11 Kenai Middle School

| 2010-11<br>Actual | 2011-12<br>Actual | 2012-13<br>Actual | Account Description                      | Original<br>2013-14<br>Budget | Current<br>2013-14<br>Budget | 2014-15<br>Budget | Change       | % Of<br>Change |
|-------------------|-------------------|-------------------|------------------------------------------|-------------------------------|------------------------------|-------------------|--------------|----------------|
| £ 4.004.505       | ¢ 0.005.054       | f 4.000.050       | 0400 Continued Colorina                  | ₾ 0.00E.004                   | f 0 000 400