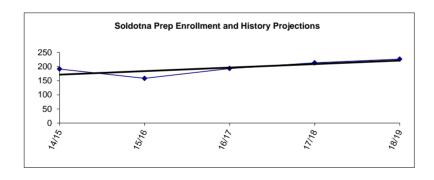

otal                   |                        |                              | 7.44                        |
|                                 | -                                       |                        | Total                                       |                        |                              | 21.44                       |

<sup>\* &</sup>quot;Specialists" as defined in the Alaska DEED Chart of Accounts includes: Guidance Counselors, Librarians, Psychologists, Speech Therapists, Occupational Therapists, Physical Therapists and Hearing Specialists who are also certificated employees.

<sup>\*\*\*</sup> Support staffing formula for nurses does not always provide enough coverage to comply with legal requirements, so nurses are staffed at a higher level than the formula.



<sup>\*\* &</sup>quot;Special Ed Teachers" refers to all other certificated special ed teachers not listed as specialists.

Fund: 100 General Fund - Expenditures Date: 07/7/14

Location: 04 Spring Creek

| :  | 2010-11<br>Actual | )11-12<br>actual | 2-13<br>tual | Account Description                 | Origi<br>2013<br>Bud | 3-14 | Curre<br>2013-<br>Budg | 14 | 2014-<br>Budg |   | Chan | nge | % Of<br>Change |
|----|-------------------|------------------|--------------|-------------------------------------|----------------------|------|------------------------|----|---------------|---|------|-----|----------------|
| \$ | 220,998           | \$<br>201,876    | \$<br>-      | 3100 Certificated Salaries          | \$                   | -    | \$                     | -  | \$            | -