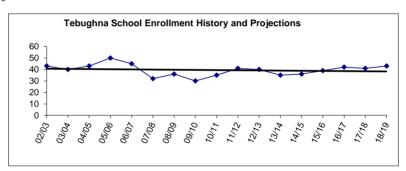

| 1.96                       | 1.96                                  | 1.96                       |
| _     | 5.56                       | 5.43                       | 6.46                       | Total                                        | 5.46                       | 4.96                                  | 4.96                       |

<sup>\* &</sup>quot;Specialists" as defined in the Alaska DEED Chart of Accounts includes: Guidance Counselors, Librarians, Psychologists, Speech Therapists, Occupational Therapists, Physical Therapists and Hearing Specialists who are also certificated employees.

<sup>\*\*\*</sup> Support staffing formula for nurses does not always provide enough coverage to comply with legal requirements, so nurses are staffed at a higher level than the formula.



<sup>\*\* &</sup>quot;Special Ed Teachers" refers to all other certificated special ed teachers not listed as specialists.

Fund: 100 General Fund - Expenditures Location: 45 Tustumena Elementary

Date: 07/7/14

|    | 2010-11   | 2011-12      | 2012-13      |                                     | Original<br>2013-14 | Current<br>2013-14 | 2014-15      |            | % Of   |
|----|-----------|--------------|--------------|-------------------------------------|---------------------|--------------------|--------------|------------|--------|
|    |           |              |              | 4                                   |                     |                    |              | 01         |        |
|    | Actual    | Actual       | Actual       | Account Description