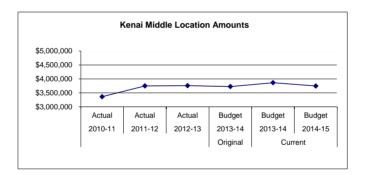

|                               |                              |                   |              |                |
| 291,050           | 316,418           | 318,250           | Subtotal - Other                         | 258,813                       | 360,146                      | 246,078           | (107,976)    | (30)           |
| 48,447            | 8,931             | 35,722            | 5100 Equipment                           |                               | 35,820                       |                   | (35,820)     | (100)          |
| \$ 3,361,639      | \$ 3,750,000      | \$ 3,757,566      | Location Totals                          | \$ 3,726,860                  | \$ 3,865,525                 | \$ 3,746,542      | \$ (112,891) | (3)            |



Kenai Middle School serves students in grades 6-8, and is located in Kenai is located on the western coast of the Kenai Peninsula, fronting Cook Inlet. Students' opportunities include academic, extra-curricular activities and electives, such as, choir, yearbook, shop/metals, digital storytelling and robotics. After school activities include a talent show, activity nights, canned food drive, ice fishing and Battle of the Books. The wide variety of activities are offered in hopes that all students will find opportunities to participate and become involved in the school and community,

Fund: 100 General Fund - Expenditures Location: 11 Kenai Middle School

| 2010-11<br>Actual<br>367.00 | 2011-12<br>Actual<br>357.00 | 2012-13<br>Actual<br>367.00 | Account Description Enrollment in ADM (6-8)