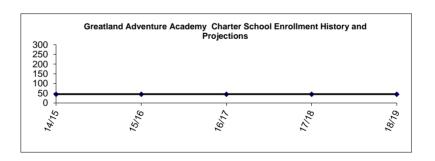

| _       | _       | _       |
|                |                |         |                           |         |         |         |
|                |                |         | Non-Certificated Subtotal |         |         |         |
|                |                |         | -                         |         |         |         |
|                |                |         | Total                     |         |         |         |

<sup>\* &</sup>quot;Specialists" as defined in the Alaska DEED Chart of Accounts includes: Guidance Counselors, Librarians, Psychologists, Speech Therapists, Occupational Therapists, Physical Therapists and Hearing Specialists who are also certificated employees.

Charter school staffing is not determined by district staffing formulae



<sup>\*\* &</sup>quot;Special Ed Teachers" refers to all other certificated special ed teachers not listed as specialists.

<sup>\*\*\*</sup> Support staffing formula for nurses does not always provide enough coverage to comply with legal requirements, so nurses are staffed at a higher level than the formula.

Fund: 100 General Fund - Expenditures Location: 66 Homer Flex High School

| Date: | 07/7/14 |
|-------|---------|
|-------|---------|

| 2010-11<br>Actual                         | 2011-12 2012-13<br>Actual Actual                           |                                                     | Account Description