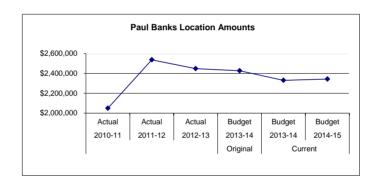

her Expenses                      | 2,172                         | 1,096                        | 2,172             | 1,076     | 98             |
| 178,023           | 245,594           | 200,231           | Subtotal - Other                         | 186,836                       | 212,850                      | 146,480           | (66,370)  | (31)           |
| 7,589             | 4,630             | 9,115             | 5100 Equipment                           |                               | 1,535                        |                   | (1,535)   | -              |
| \$ 2,050,377      | \$ 2,537,261      | \$ 2,448,279      | Location Totals                          | \$ 2,427,548                  | \$ 2,330,767                 | \$ 2,343,217      | \$ 12,450 | 1              |



Paul Banks serves students in grades pre-school - 2, and is located in Homer, Alaska. Homer is located on the north shore of Kachemak Bay in the southwestern section of the Kenai Peninsula. Paul Banks is an exciting place to learn and students are actively engaged in their education. Some of the activities offered to students are technology, music, art/pottery, theme based read-a-thon and after school activities. We offer a strong academic program where the learning needs of each individual student are met. Parents are welcomed into the school as partners in their children's education.

Fund: 100 General Fund - Expenditures Location: 33 Paul Banks Elementary

| 2010-11<br>Actual<br>185.00          | 2011-12<br>Actual<br>169.00          | 2012-13<br>Actual<br>194.00          | Account Des