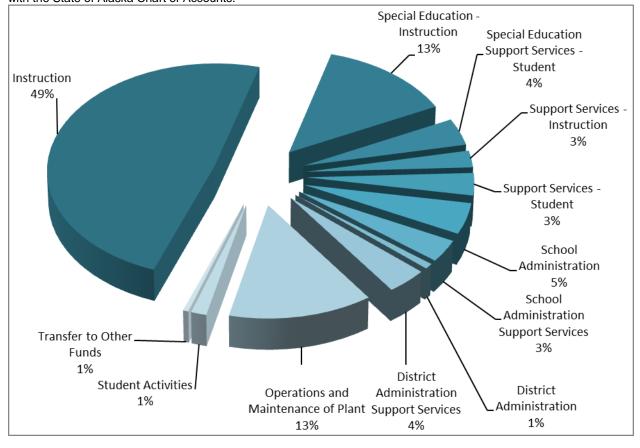

### Other

This budget proposal exceeds the State of Alaska mandate that 70% of total general fund expenditures should be used for instruction as over 76% of the budget dedicated to instructional activities, with the remaining 24% dedicated to instructional support.

|                                              | Original              | Revised              |                       |
|----------------------------------------------|-----------------------|----------------------|-----------------------|
|                                              | 2013-14               | 2013-14              | 2014-15               |
| FY15 Expenditure Budget by Function          | Budget                | Budget               | Budget                |
| Instruction                                  | \$ 71,163,749         | \$ 71,521,047        | \$ 79,716,177         |
| Special Education - Instruction              | 19,530,365            | 19,091,566           | 21,891,476            |
| Special Education Support Services – Student | 6,099,812             | 6,140,959            | 6,658,226             |
| Support Services - Student                   | 5,000,720             | 4,840,183            | 5,502,972             |
| Support Services - Instruction               | 3,772,251             | 4,038,659            | 4,150,234             |
| School Administration                        | 7,113,743             | 6,947,488            | 7,640,546             |
| School Administration Support Services       | 4,978,250             | 4,957,782            | 5,449,955             |
| District Administration                      | 1,147,564             | 1,216,230            | 1,307,356             |
| District Administration Support Services     | 5,562,697             | 6,160,583            | 6,170,641             |
| Operations and Maintenance of Plant          | 23,388,997            | 22,863,423           | 21,788,386            |
| Student Activities                           | 2,324,612             | 2,397,475            | 2,334,924             |
| Transfer to Other Funds                      | 775,000               | <u>1,100,000</u>     | 825,000               |
| Total General Fund Expenditures              | \$ <u>150,857,760</u> | <u>\$151,275,395</u> | \$ <u>163,435,893</u> |

The following graph depicts the functional allocation of the FY15 General Fund expenditure budget in accordance with the State of Alaska Chart of Accounts.