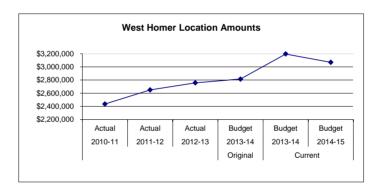

| 750                           | 920                          | 750               | (170)        | (18)           |
| 236,493           | 280,635           | 264,881           | 5100 Equipment                           | 233,909                       | 274,999                      | 184,239           | (90,760)     | (33)           |
| 12,411            | 29,030            |                   | Subtotal - Equipment                     |                               | 10,514                       |                   | (10,514)     | -              |
| \$ 2,436,502      | \$ 2,649,978      | \$ 2,756,651      | Location Totals                          | \$ 2,814,256                  | \$ 3,195,738                 | \$ 3,068,580      | \$ (127,158) | (4)            |



West Homer Elementary School is located in Homer, Alaska, located on the north shore of Kachemak Bay on the southwestern Kenai Peninsula, at the southernmost point of the Sterling Highway. Our campus was constructed in 1997 and currently serves students in grades 3-6. In 2012, West Homer Elementary was one of 314 schools nationwide to be identified as a Blue Ribbon School of Academic Excellence. We offer students a robust academic experience that is complemented with a rich music program and a comprehensive physical education curriculum. West Homer Elementary utilizes our unique outdoor setting and diverse community to enhance the learning experiences we offer students.

Fund: 100 General Fund - Expenditures Location: 50 West Homer Elementary

| 2010-11<br>Actual<br>242.00 | 2011-12<br>A