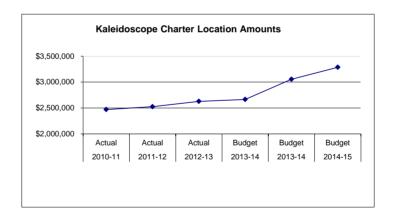

440,340                 | 380,234                 | 427,680                 | Subtotal - Other                                          | 410,430                       | 515,872                      | 899,018                 | 403,662            | 78             |
| 31,393                  | 39,003                  | 109,739                 | 5100 Equipment                                            |                               | 175,807                      |                         | (175,807)          | -              |
| \$ 2,470,419            | \$ 2,523,533            | \$ 2,627,044            | Location Totals                                           | \$ 2,665,023                  | \$ 3,055,558                 | \$ 3,286,764            | \$ 231,206         | 8              |



Kaleidoscope School of Arts and Science is a charter school opened in the fall of 2004 and serves grades K-6 students. The arts and sciences are integrated into the core curriculum using thematic instruction. Instructional strategies are based upon current brain research and emphasize the inquiry method of instruction. Positive behavior and student responsibility are enhanced by teaching and modeling lifelong guidelines and life skills each day. The school mission includes the use of "real life" experiences along with hands-on learning to make the subject matter relevant to young children.

Fund: 100 General Fund - Expenditures

Location: 63 Kaleidoscope Charter School

Date: 07/7/14

| 2040.44          | 0044.40       | 0040.40     |                           | 2042.44 | Current | 2011