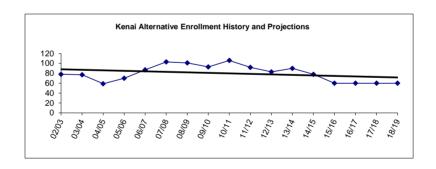

| 1.00              |
| 2.11              | 2.11              | 2.18              | Non-Certificated Subtotal | 2.18              | 2.11                         | 2.18              |
| 8.31              | 8.11              | 8.74              | Total                     | 8.99              | 8.45                         | 8.52              |

<sup>\* &</sup>quot;Specialists" as defined in the Alaska DEED Chart of Accounts includes: Guidance Counselors, Librarians, Psychologists, Speech Therapists, Occupational Therapists, Physical Therapists and Hearing Specialists who are also certificated employees.

<sup>\*\*\*</sup> Support staffing formula for nurses does not always provide enough coverage to comply with legal requirements, so nurses are staffed at a higher level than the formula.



<sup>\*\* &</sup>quot;Special Ed Teachers" refers to all other certificated special ed teachers not listed as specialists.

Fund: 100 General Fund - Expenditures Location: 07 Kenai Central High

| Date: | 07/7 | /12 |
|-------|------|-----|
|       |      |     |

| 2010-11<br>Actual | 2011-12<br>Actual | 2012-13<br>Actual | Account Description                      | Original<br>2013-14<br>Budget | Current<br>2013-14<br>Budget | 2014-15<br>Budget | Change      | % Of<br>Change |
|-------------------|-------------------|-------------------|------------------------------------------|-------------------------------|------------------------------|-------------------|-------------|----------------|
| \$ 2,732,420      | \$ 2,814,104      | \$ 2,876,252      | 3100 Certificated Salaries