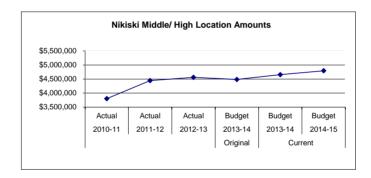

965                        | 6,809                | 844        | 14             |
| 449,988                 | 542,860                 | 470,366                 | Subtotal - Other                         | 442,590                       | 520,447                      | 424,532              | (95,915)   | (18)           |
| 29,981                  | 33,974                  | 46,936                  | 5100 Equipment                           |                               | 56,312                       |                      | (56,312)   | (100)          |
| \$ 3,801,035            | \$ 4,444,678            | \$ 4,561,559            | Location Totals                          | \$ 4,485,327                  | \$ 4,655,517                 | \$ 4,795,795         | \$ 140,278 | 3              |



Nikiski Middle/High School serves students in grades 6-12, and is located in Nikiski, Alaska. Nikiski is located 17 miles north of the city of Kenai along the Cook Inlet. Along with strong academic programs, Nikiski offers state-recognized activities such as Drama/Debate, Dance Performance and a wide variety of sports. Since it is a smaller community, any student who wants fo participate is afforded that opportunity. Nikiski Middle/High School is truly a diverse location that is the best kept secret on the Kenai Peninsula.

Fund: 100 General Fund - Expenditures Location: 10 Nikiski Middle / Senior High

| 2010-11<br>Actual<br>370.00 | 2011-12<br>Actual<br>392.00 | 2012-13<br>Actual<br>384.00 | Account Description Enrollment in ADM (7-12) | 2013-14<br>Budget<br>389.00 | Current<br>2013-14