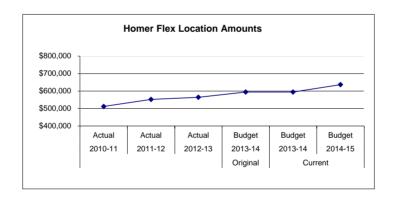

|                                                       |                                                    | -                                        |  |
| \$ 511,751                                | \$ 552,099                                                 | \$ 564,285                                          | Location Totals                                                                                                                                                                                        | \$ 593,984                                           | \$ 594,123                                            | \$ 636,302                                            | \$ 42,179                                          | 7                                        |  |



Homer Flex Alternative High School was started in 1990 to serve the needs of young people in grades 9-12 outside the traditional high school setting. The mission of the Flex School is to prepare students for success in the post-secondary world - academically, socially/emotionally, and vocationally. Homer Flex has implemented a standards/performance-based model where students earn their high school diploma through a set of eight standards, where they show the skills and content needed for a successful high school education. Homer Flex respects the students' choice to live an adult life; therefore behavior and standards are based on what is required in that environment. Homer Flex also houses Flexwood, where students design and create rustic furniture from recycled local wood and market it