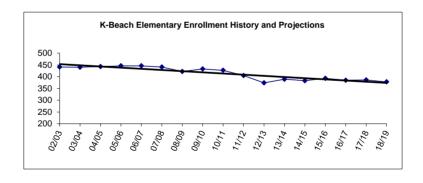

| 11.58                       | 10.39                                  | 10.39                       |
| 44.78                       | 42.94                       | 40.14                       | Total                                       | 39.74                       | 37.19                                  | 36.69                       |

<sup>\* &</sup>quot;Specialists" as defined in the Alaska DEED Chart of Accounts includes: Guidance Counselors, Librarians, Psychologists, Speech Therapists, Occupational Therapists, Physical Therapists and Hearing Specialists who are also certificated employees.

<sup>\*\*\*</sup> Support staffing formula for nurses does not always provide enough coverage to comply with legal requirements, so nurses are staffed at a higher level than the formula.



<sup>\*\* &</sup>quot;Special Ed Teachers" refers to all other certificated special ed teachers not listed as specialists.

Fund: 100 General Fund - Expenditures Location: 67 Kenai Alternative High School

| D     | ~=  | 1- |    |   |
|-------|-----|----|----|---|
| Date: | 11/ | // | /1 | Δ |

| <br>2010-11<br>Actual | 2011-12<br>Actual | 2012-13<br>Actual | Account Description                      | 20   | riginal<br>013-14<br>udget | Current<br>2013-14<br>Budget | 2014-1<br>Budge | -   | C  | hange   | % Of<br>Change |
|-----------------------|-------------------|-------------------|------------------------------------------|------|----------------------------|------------------------------|-----------------|-----|----|---------|----------------|
| \$<br>447,202         | \$ 450,280