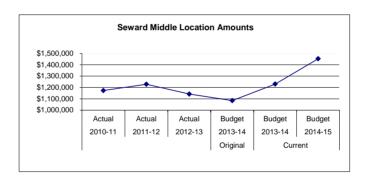

| 4900 Other Expenses                 | 2,395                         | 671                          | 2,295             | 1,624      | 242            |
| 236,006           | 244,576           | 239,504           | Subtotal - Other                    | 220,716                       | 262,882                      | 229,579           | (33,303)   | (13)           |
| 11,566            | 498               | 12,810            | 5100 Equipment                      |                               | 14,548                       |                   | (14,548)   | -              |
| \$ 1,172,530      | \$ 1,228,292      | \$ 1,141,522      | Location Totals                     | \$ 1,084,050                  | \$ 1,229,905                 | \$ 1,453,094      | \$ 223,189 | 18             |



Seward Middle School was opened in January 2006 and serves students in grades 7-8 and is located in Seward, Alaska. Seward is located on Resurrection Bay on the southeast coast of the Kenai Peninsula. Students have the opportunity to participate in activities such as cross country running, soccer, basketball, volleyball, wrestling, Nordic skiing and track. Students enjoy specialized classrooms for technology, art, vocational classes, and music. The school also contains an "auditeria"; a space that is used for dining, drama or holding group presentations. Seward Middle is located between the Seward High and Seward Elementary campuses - providing physical alignment between all three schools and opportunities for curricular alignment as well.

Fund: 100 General Fund - Expenditures Location: