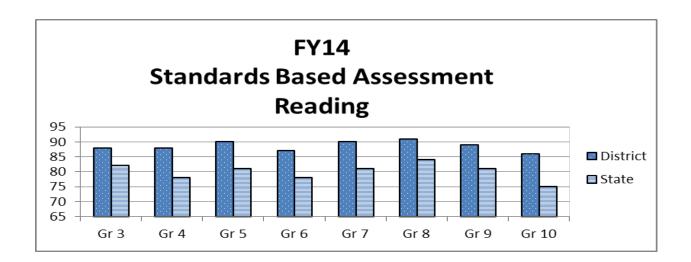

### IV. INFORMATIONAL SECTION (continued)

| Ratio of Net Area Wide General Bonded Debt to Assessed Value and Net |     |
|----------------------------------------------------------------------|-----|
| Bonded Debt Per Capita and Student Capita – Last Ten Fiscal Years    | 273 |
| General Obligation Bonds                                             | 274 |
| Average Daily Membership as Compared to Assessed Valuation Showing   |     |
| Assessed Valuation Support per Student – Last Ten Fiscal Years       | 275 |
| Average Pupil/Teacher Ratio – Last Ten Fiscal Years                  | 276 |
| Standardized Test Scores – Last Ten Fiscal Years                     | 277 |
| Standards Based Assessment – Reading, Writing, and Math              | 278 |
| Drop Out Rates and Graduation Rates                                  | 279 |
| Support Staffing Formula 2014-15                                     | 280 |
| Certified Staffing Formula 2014-15                                   | 281 |
| General Fund – Staffing in FTE's                                     | 282 |
| Staff – All Funds                                                    |     |
| 2014-15 Instruction & Office Supply Allocation                       | 285 |
| 2014-15 Custodial Supply Allocation                                  | 286 |
| 2014-15 Copy Allocation                                              | 287 |
| Capital Spending and Major Projects                                  | 288 |
| Account Structure Components                                         |     |
| Fund Codes                                                           | 289 |
| Location Codes                                                       | 289 |
| Function Codes                                                       | 290 |
| Object Codes                                                         | 295 |
| Glossary of Terms                                                    | 304 |
| Alaska Facts                                                         | 309 |