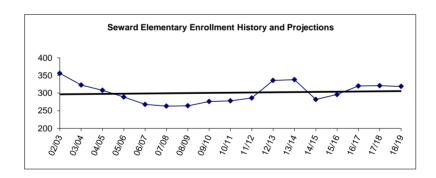

|                             |                                        |                             |
| 30.70                       | 30.64                       | 33.17                       | Total                                        | 34.57                       | 34.27                                  | 31.97                       |

<sup>\* &</sup>quot;Specialists" as defined in the Alaska DEED Chart of Accounts includes: Guidance Counselors, Librarians, Psychologists, Speech Therapists, Occupational Therapists, Physical Therapists and Hearing Specialists who are also certificated employees.

<sup>\*\*\*</sup> Support staffing formula for nurses does not always provide enough coverage to comply with legal requirements, so nurses are staffed at a higher level than the formula.



<sup>\*\* &</sup>quot;Special Ed Teachers" refers to all other certificated special ed teachers not listed as specialists.

Fund: 100 General Fund - Expenditures Location: 08 Seward High School

| Doto. | 07/7/14 |  |
|-------|---------|--|
| Date. | U/////  |  |

| 2010-11<br>Actual     | 2011-12<br>Actual     | 2012-13<br>Actual     | Account Description                                       | Original<br>2013-14<br>Budget | Current<br>2013-14<br>Budget | 2014-15<br>Budget       | Change             | % Of<br>Change |
|-----------------------|-----------------------|-----------------------|-----------------------------------------------------------|-------------------------------|------------------------------|-------------------------|--------------------|----------------|
| \$ 978,79