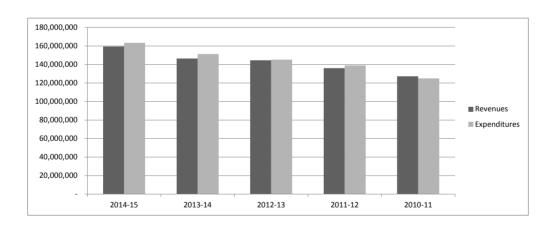

|                                              | Original              | Revised              |                       |
|----------------------------------------------|-----------------------|----------------------|-----------------------|
|                                              | 2013-14               | 2013-14              | 2014-15               |
| FY15 Expenditure Budget by Function          | Budget                | Budget               | Budget                |
| Instruction                                  | \$ 71,163,749         | \$ 71,521,047        | \$ 79,716,177         |
| Special Education - Instruction              | 19,530,365            | 19,091,566           | 21,891,476            |
| Special Education Support Services – Student | 6,099,812             | 6,140,959            | 6,658,226             |
| Support Services - Student                   | 5,000,720             | 4,840,183            | 5,502,972             |
| Support Services - Instruction               | 3,772,251             | 4,038,659            | 4,150,234             |
| School Administration                        | 7,113,743             | 6,947,488            | 7,640,546             |
| School Administration Support Services       | 4,978,250             | 4,957,782            | 5,449,955             |
| District Administration                      | 1,147,564             | 1,216,230            | 1,307,356             |
| District Administration Support Services     | 5,562,697             | 6,160,583            | 6,170,641             |
| Operations and Maintenance of Plant          | 23,388,997            | 22,863,423           | 21,788,386            |
| Student Activities                           | 2,324,612             | 2,397,475            | 2,334,924             |
| Transfer to Other Funds                      | 775,000               | <u>1,100,000</u>     | 825,000               |
| Total General Fund Expenditures              | \$ <u>150,857,760</u> | <u>\$151,275,395</u> | \$ <u>163,435,893</u> |

The following graph depicts the functional allocation of the FY15 General Fund expenditure budget in accordance with the State of Alaska Chart of Accounts.