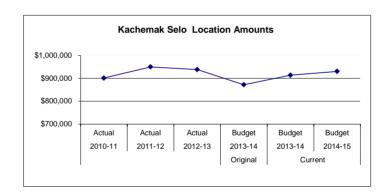

|
| 97,672             | 137,173                          | 124,090               | Subtotal - Other                                          | 101,627                       | 124,139                      | 106,370               | (17,769)        | (14)           |
| 969                | 5,179                            | 15,608                | 5100 Equipment                                            |                               |                              |                       |                 | -              |
| \$ 901,003         | \$ 949,605                       | \$ 938,067            | Location Totals                                           | \$ 871,905                    | \$ 913,704                   | \$ 930,097            | \$ 16,393       | 2              |



Kachemak Selo School is a K-12 school, and is located 28 miles east of Homer in a remote village. Kachemak Selo is too small to have organized athletic programs by itself. However, we participate in the Homer co-op Hockey program, as well as participate with Razdolna and Vosnesenka in co-op football, wrestling and soccer programs. Our high school students participate each year in construction and welding academies. We have provided a sewing academy for our middle and high school students in the winter months. On even years we organize an Artist in the School residency; odd years our upper elementary school students overnight at the Kasitsna Bay research facility to study plankton and intertidal invertebrates.

Fund: 100 General Fund - Expenditures

Location: 56 Kachemak Selo Elementary /