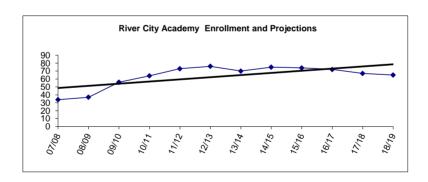

| 1.04                       | 1.01                                  | 1.01                       |
| 6.74                       | 6.64                       | 7.68                       | Totals                                       | 7.68                       | 7.58                                  | 7.83                       |

<sup>\* &</sup>quot;Specialists" as defined in the Alaska DEED Chart of Accounts includes: Guidance Counselors, Librarians, Psychologists, Speech Therapists, Occupational Therapists, Physical Therapists and Hearing Specialists who are also certificated employees.

<sup>\*\*\*</sup> Support staffing formula for nurses does not always provide enough coverage to comply with legal requirements, so nurses are staffed at a higher level than the formula.



<sup>\*\* &</sup>quot;Special Ed Teachers" refers to all other certificated special ed teachers not listed as specialists.

Fund: 100 General Fund - Expenditures Location: 42 Seward Elementary

| te: |  |  |
|-----|--|--|
|     |  |  |

| 2010-11<br>Actual | 2011-12<br>Actual | 2012-13<br>Actual | Account Description                 | Original<br>2013-14<br>Budget | Current<br>2013-14<br>Budget | 2014-15<br>Budget | Change       | % Of<br>Change |
|-------------------|-------------------|-------------------|-------------------------------------|-------------------------------|------------------------------|-------------------|--------------|----------------|
| \$ 1,429,801      | \$ 1,398,237      | \$ 1,459,088      | 3100 Certificated Salaries          | \$ 1,497,958                  |