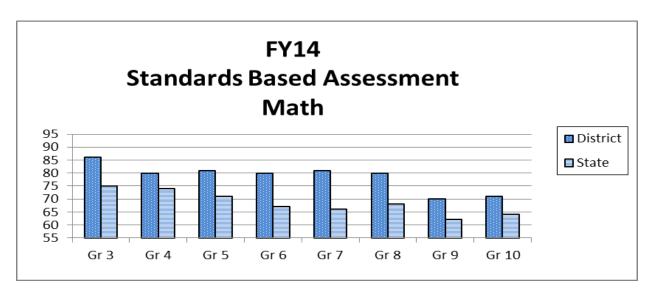

### IV. INFORMATIONAL SECTION (continued)

| Ratio of Net Area Wide General Bonded Debt to Assessed Value and Net |     |
|----------------------------------------------------------------------|-----|
| Bonded Debt Per Capita and Student Capita – Last Ten Fiscal Years    | 273 |
| General Obligation Bonds                                             | 274 |
| Average Daily Membership as Compared to Assessed Valuation Showing   |     |
| Assessed Valuation Support per Student – Last Ten Fiscal Years       | 275 |
| Average Pupil/Teacher Ratio – Last Ten Fiscal Years                  | 276 |
| Standardized Test Scores – Last Ten Fiscal Years                     | 277 |
| Standards Based Assessment – Reading, Writing, and Math              | 278 |
| Drop Out Rates and Graduation Rates                                  | 279 |
| Support Staffing Formula 2014-15                                     | 280 |
| Certified Staffing Formula 2014-15                                   | 281 |
| General Fund – Staffing in FTE's                                     | 282 |
| Staff – All Funds                                                    |     |
| 2014-15 Instruction & Office Supply Allocation                       | 285 |
| 2014-15 Custodial Supply Allocation                                  | 286 |
| 2014-15 Copy Allocation                                              | 287 |
| Capital Spending and Major Projects                                  | 288 |
| Account Structure Components                                         |     |
| Fund Codes                                                           | 289 |
| Location Codes                                                       | 289 |
| Function Codes                                                       | 290 |
| Object Codes                                                         | 295 |
| Glossary of Terms                                                    | 304 |
| Alaska Facts                                                         | 309 |