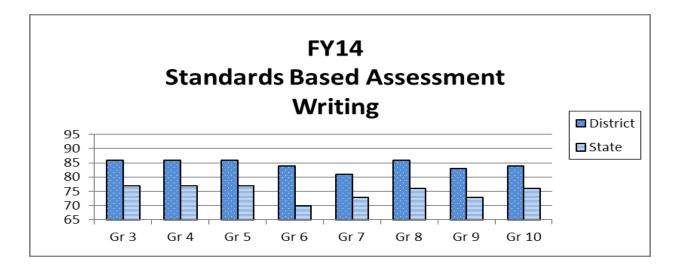

### IV. INFORMATIONAL SECTION (continued)

| Ratio of Net Area Wide General Bonded Debt to Assessed Value and Net |     |
|----------------------------------------------------------------------|-----|
| Bonded Debt Per Capita and Student Capita – Last Ten Fiscal Years    | 273 |
| General Obligation Bonds                                             | 274 |
| Average Daily Membership as Compared to Assessed Valuation Showing   |     |
| Assessed Valuation Support per Student – Last Ten Fiscal Years       | 275 |
| Average Pupil/Teacher Ratio – Last Ten Fiscal Years                  | 276 |
| Standardized Test Scores – Last Ten Fiscal Years                     | 277 |
| Standards Based Assessment – Reading, Writing, and Math              | 278 |
| Drop Out Rates and Graduation Rates                                  | 279 |
| Support Staffing Formula 2014-15                                     | 280 |
| Certified Staffing Formula 2014-15                                   | 281 |
| General Fund – Staffing in FTE's                                     | 282 |
| Staff – All Funds                                                    |     |
| 2014-15 Instruction & Office Supply Allocation                       | 285 |
| 2014-15 Custodial Supply Allocation                                  | 286 |
| 2014-15 Copy Allocation                                              | 287 |
| Capital Spending and Major Projects                                  | 288 |
| Account Structure Components                                         |     |
| Fund Codes                                                           | 289 |
| Location Codes                                                       | 289 |
| Function Codes                                                       | 290 |
| Object Codes                                                         | 295 |
| Glossary of Terms                                                    | 304 |
| Alaska Facts                                                         | 309 |