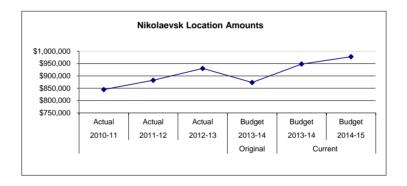

### Kenai Peninsula Borough School District Funding Information - Historical & Estimated Data

| State Fund | ing                                                                                       |                          | FY11<br>Actual            | FY12<br>Actual   |                  | FY14<br>Actual   | FY15<br>Estimate* | FY16<br>Estimate*               | FY17<br>Estimate* | FY18<br>Estimate*               |
|------------|-------------------------------------------------------------------------------------------|--------------------------|---------------------------|------------------|------------------|------------------|-------------------|---------------------------------|-------------------|---------------------------------|
| Step #1    | Twenty (20) Day Enrollment For All School Buildings                                       |                          | 8,137.13                  | 8,148.73         | 8,055.61         | 8,011.40         | 8,014.00          | 8,009.00                        | 8,092.00          | 8,104.00                        |
| Step #2    | Total ADM All Schools - After Size Factor Adjustment                                      | AS 14.17.450             | 10,445.14                 | 10,469.20        | 10,309.79        | 10,280.46        | 10,315.32         | 10,335.35                       | 10,303.06         | 10,319.27                       |
| Step #3    | District Cost Factor                                                                      | AS 14.17.460             | 1.130                     | 1.151            | 1.171            | 1.171            | 1.171             | 1.171                           | 1.171             | 1.171                           |
|            | Total After Adjustment for District Cost Factor                                           |                          | 11,803.01                 | 12,050.05        | 12,072.76        | 12,038.42        | 12,079.24         | 12,102.69                       | 12,064.88         | 12,083.87                       |
| Step #4    | Special Needs Factor                                                                      | AS 17.17.420             | 1.20                      | 1.20             | 1.20             | 1.20             | 1.20              | 1.20                            | 1.20              | 1.20                            |
|            | Total After Adjustment for Special Needs Factor                                           |                          | 14,163.61                 | 14,460.06        | 14,460.06        | 14,446.10        | 14,495.09         | 14,523.23                       | 14,477.86         | 14,500.64                       |
| Step #4.5  | High School Vocational Education Factor (SB 84 changes for FY12 and beyond)               |                          |                           | 1.01             | 1.015            | 1.015            | 1.015             | 1.015                           | 1.015             | 1.015                           |
|            | Total After Adjustment for High School Voc Ed Factor                                      |                          |                           | 14,604.66        | 14,704.62        | 14,662.79        | 14,712.52         | 14,741.08                       | 14,695.03         | 14,718.16                       |
| Step #5    | Special Education Intensive Services Factor<br>(FY08 = 5, FY09 = 9, FY10 = 11, FY11 = 13) | AS 17.17.420             | 1,586                     | 1,638            | 1,820            | 1,898            | 1,898             | 1,872                           | 1,872             | 1,872                           |
|            | Total After Adjustment for Special Education Intensive                                    | Services                 | 15,749.61                 | 16,242.66        | 16,524.62        | 16,560.79        | 16,610.52         | 16,613.08                       | 16,567.03         | 16,590.16                       |
| Step #6    | Correspondence (Correspondence ADM * .80)<br>FY15=.90                                     | AS 14.17.430             | 710.34                    | 656.67           | 669.14           | 599.01           | 684.00            | 633.60                          | 597.60            | 517.60                          |
|            | Total District Adjusted ADM                                                               |                          | 16,459.95                 | 16,899.33        | 17,193.76        | 17,159.80        | 17,294.52         | 17,246.00                       | 17,164.62         | 17,107.80                       |
| Step #7    | Base Student Allocation Value                                                             | AS 14.17.470 \$          | 5,680                     | \$ 5,680         | \$ 5,680         | \$ 5,680         | \$ 5,830          | \$ 5,930                        | \$ 5,980          | \$ 5,980                        |
| Step #8    | Basic Need                                                                                |                          | 93,492,516                | 95,988,194       | 97,660,557       | 97,467,672       | 100,827,016       | 102,268,780                     | 102,644,428       | 102,304,644                     |
| Step #9    | Less Required Local Effort Calculation changed for FY13 to 2.65 mills                     | AS 14.17.410 (b)(2)      | 23,369,165                | 24,075,846       | 22,097,401       | 22,720,017       | 23,612,200        | 23,612,200                      | 23,612,200        | 23,612,200                      |
| Step #10   | Regular State Aid                                                                         |                          | 70,123,351                | 71,912,348       | 75,563,156       | 74,747,655       | 77,214,816        | 78,656,580                      | 79,032,227        | 78,692,444                      |
| Step #10.5 | Additional One-Time Funding                                                               |                          |                           | 1,388,134        | 1,734,738        | 3,207,740        | 2,987,202         | 2,987,202                       | 2,987,202         | 2,987,202                       |
|            | Total State Contribuion                                                                   |                          |                           | 73,300,482       | 77,297,894       | 77,955,395       | 80,202,018        | 81,643,782                      | 82,019,429        | 81,679,646                      |
| Local Cont |                                                                                           | rease From Prior Year \$ | (1,000,000)               | \$ 3,177,131     | \$ 3,997,412     | \$ 657,501       | \$ 2,246,623      | \$ 1,441,764                    | \$ 375,648        | \$ (339,784)                    |
| Step #1    | State of Alaska Full And True Value Used                                                  | AS 14.17.510 \$ 6        | 5,092,291,300             | \$ 6,018,961,460 | \$ 8,338,641,710 | \$ 8,562,626,170 | \$ 8,910,264,290  | \$ 8,910,264,290                | \$ 8,910,264,290  | \$ 8,910,264,290                |
| Step #2    | Required Local Contribution                                                               | AS 14.17. 410.(b)(2)     | 24,369,165                | 24,075,846       | 22,097,401       | 22,720,017       | 23,612,200        | 23,612,200                      | 23,612,200        | 23,612,200                      |
| Step #3    | Additional Allowable Contribution                                                         | AS 14.17. 410.(c)(2)     | 21,503,279                | 22,077,285       | 22,461,928       | 22,417,565       | 23,190,214        | 23,521,819                      | 23,608,218        | 23,530,068                      |
| Step #4    | Local Cap Calculation                                                                     |                          | 45,872,444                | 46,153,131       | 44,559,329       | 45,137,582       | 46,802,414        | 47,134,020                      | 47,220,419        | 47,142,268                      |
|            | Local Increase From Prior Year (assuming funding                                          | to maximum allowed) \$   | -                         | \$ 280,687       | \$ (1,593,802)   | \$ 578,252       | \$ 1,664,832      | \$ 331,606                      | \$ 86,399         | \$ (78,150)                     |
|            | Actual Funding from Local Effort<br>Difference Between Local Effort Allowed and Local Co  | ntribution \$            | 42,588,135<br>(3,284,309) |                  |                  | . , ,            | , ,               | \$ 44,000,000<br>\$ (3,134,020) |                   | \$ 44,000,000<br>\$ (3,142,268) |