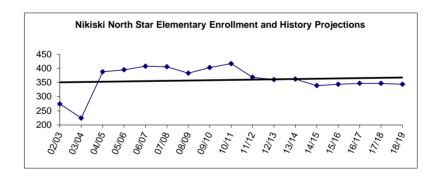

The following projections were, therefore, prepared based upon current statutes with the following assumptions:

- 1) The revenues of the District are based upon the School Board approved enrollment forecasts representing basically flat enrollment at most schools.
- 2) No change in the Borough assessments (upon which the local contribution is calculated).
- 3) Increase in the Borough contribution of \$500,000, which is mostly reflected in In-Kind contribution.
- 4) Changes to the State Foundation Formula and additional one-year funding.