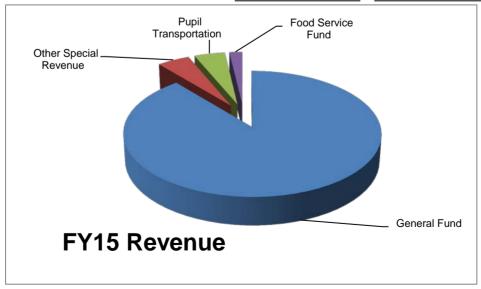

### **Revenue Budget**

The revenue budget of \$159,387,329, based on the enrollment projection of 8,773 students, along with the use of fund balance designated for Self Insurance in the amount of \$2,156,400 and use of fund balance in the amount of \$1,892,164, totals \$163,435,893. State funding through the foundation formula in FY15 will include the following increases: