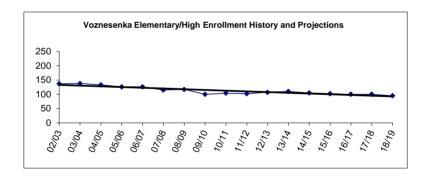

| _         | 14.53                       | 14.27                       | 13.17                       | Total                                        | 12.67                      | 13.47                                  | 14.97                       |

<sup>\* &</sup>quot;Specialists" as defined in the Alaska DEED Chart of Accounts includes: Guidance Counselors, Librarians, Psychologists, Speech Therapists, Occupational Therapists, Physical Therapists and Hearing Specialists who are also certificated employees.

<sup>\*\*\*</sup> Support staffing formula for nurses does not always provide enough coverage to comply with legal requirements, so nurses are staffed at a higher level than the formula.



<sup>\*\* &</sup>quot;Special Ed Teachers" refers to all other certificated special ed teachers not listed as specialists.

Fund: 100 General Fund - Expenditures Location: 50 West Homer Elementary

| Date: | 07 | 7/7 | 11/   | 1 |
|-------|----|-----|-------|---|
| Date. | U1 | //  | /   4 | + |

| 2010-11<br>Actual | 2011-12<br>Actual | 2012-13<br>Actual | Account Description                      | Original<br>2013-14<br>Budget | Current<br>2013-14<br>Budget | 2014-15<br>Budget | Change       | % Of<br>Change |
|-------------------|-------------------|-------------------|------------------------------------------|-------------------------------|------------------------------|-------------------|--------------|----------------|
| \$ 1,330,881      | \$ 1,229,302      | \$ 1,344,249