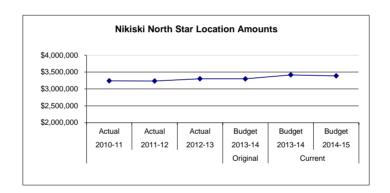

nses                      | 1,575                         | 1,019                        | 1,575             | 556         | 55             |
| 205,954           | 328,273           | 222,310           | Subtotal - Other                         | 192,408                       | 237,366                      | 192,363           | (45,003)    | (19)           |
| 3,261             | 4,668             | 163               | 5100 Equipment                           |                               | 167                          |                   | (167)       | (100)          |
| \$ 3,240,240      | \$ 3,236,710      | \$ 3,302,659      | Location Totals                          | \$ 3,299,683                  | \$ 3,416,605                 | \$ 3,387,477      | \$ (29,128) | (1)            |



Nikiski North Star Elementary School serves grades pre-school - 6, and is located in Nikiski, Alaska on the Kenai Peninsula. In 2004 the two Nikiski elementary schools consolidated into one, with the new name of Nikiski North Star Elementary (NNS). The school is characterized by strong parental and community support. NNS is proud to be considered a CHARACTER COUNTSI school. Academics, specifically reading comprehension and mathematics, continue to be the main focus of the school. Additional support within the school is provided by Title I, the Boys and Girls Club, Central Peninsula Counseling Services, NAKENU and the Salamatof Native Corporation. In addition, NNS offers a morning and afternoon pre-kindergarten class for local four year olds.

Fund: 100 General Fund - Expenditures Locatio