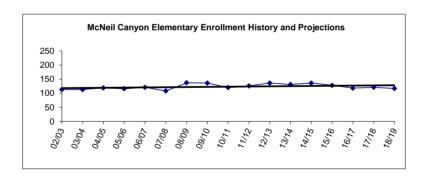

| 0.35<br>1.00<br>1.50                   | 0.35<br>1.00<br>1.50        |
| 3.85                         | 3.85<br>14.35               | 3.85                        | Non-Certificated Subtotal  Total                                        | 3.85                        | 3.85                                   | 3.85                        |

<sup>\* &</sup>quot;Specialists" as defined in the Alaska DEED Chart of Accounts includes: Guidance Counselors, Librarians, Psychologists, Speech Therapists, Occupational Therapists, Physical Therapists and Hearing Specialists who are also certificated employees.

<sup>\*\*\*</sup> Support staffing formula for nurses does not always provide enough coverage to comply with legal requirements, so nurses are staffed at a higher level than the formula.



<sup>\*\* &</sup>quot;Special Ed Teachers" refers to all other certificated special ed teachers not listed as specialists.

Fund: 100 General Fund - Expenditures Location: 37 Moose Pass Elementary

| Date: | r | 7 | /7 | 11 | 1 |
|-------|---|---|----|----|---|
|       |   |   |    |    |   |

| 2010-11<br>Actual | 2011-12<br>Actual | 2012-13<br>Actual | Account Description                 | Original<br>2013-14<br>Budget | Current<br>2013-14<br>Budget | 2014-15<br>Budget | Change    | % Of<br>Change |
|-------------------|-------------------|-------------------|-------------------------------------|-------------------------------|------------------------------|-------------------|-----------|----------------|
| \$ 91,486         | \$ 105,768        | \$ 97,726         | 3100 Certificated