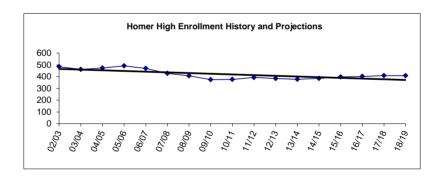

| 49.08                                  | 47.58                       |
|          |                             |                             |                             |                                              |                             |                                        |                             |

<sup>\* &</sup>quot;Specialists" as defined in the Alaska DEED Chart of Accounts includes: Guidance Counselors, Librarians, Psychologists, Speech Therapists, Occupational Therapists, Physical Therapists and Hearing Specialists who are also certificated employees.

<sup>\*\*\*</sup> Support staffing formula for nurses does not always provide enough coverage to comply with legal requirements, so nurses are staffed at a higher level than the formula.



<sup>\*\* &</sup>quot;Special Ed Teachers" refers to all other certificated special ed teachers not listed as specialists.

Fund: 100 General Fund - Expenditures

Location: 13 Homer Middle School

| 2010-11<br>Actual       | 2011-12<br>Actual       | 2012-13<br>Actual       | Account Description                                       | Original<br>2013-14<br>Budget | Current<br>2013-14<br>Budget | 2014-15<br>Budget       | Change              | % Of<br>Change |
|-------------------------|-------------------------|-------------------------|-----------------------------------------------------------|-------------------------------|------------------------------|-------------------------|---------------------|----------------|
| \$ 1,025,378<br>264,270 | \$ 1,045,163<br>314.074 | \$ 1,045,22