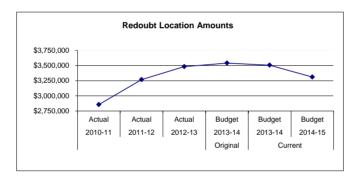

|                               |                              |                   |              |                |
| 25,478            | 305               | 421               | 5100 Equipment                           | -                             | 990                          | -                 | (990)        | -              |
|                   |                   |                   |                                          |                               |                              |                   |              |                |
| \$ 2,856,185      | \$ 3,268,490      | \$ 3,482,457      | Location Totals                          | \$ 3,541,522                  | \$ 3,507,308                 | \$ 3,311,769      | \$ (195,539) | (6)            |



Redoubt Elementary school serves grades K-8, and is located in the heart of Soldotna, borders the Soldotna High School and Soldotna Middle School campuses. The school's comprehensive academic program is supported by a variety of extra-curricular activities such as intramurals, band, choir and strings, and hosts Boys and Girls Club after school program. Positive Behavior Interventions and Supports (PBIS) is used to acknowledge appropriate student behavior through a variety of individual and school-wide reinforcements and is a hallmark for defining the school's positive atmosphere.

Fund: 100 General Fund - Expenditures Location: 46 Redoubt Elementary

| 2010-11<br>Actual | 2011-12<br>Actual | 2012-13<br>Actual | Account Description       | 2013-14<br>Budget | Current<br>2013-14<br>Budget