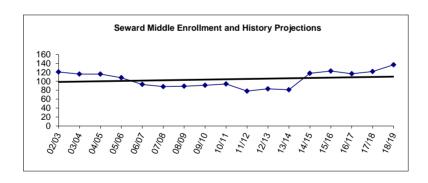

| 4.23                        |
| 11.92 12.82 11.15 Totals 10.16                                                                                                                                                                                                               | 10.99                      | 13.49                       |

<sup>\* &</sup>quot;Specialists" as defined in the Alaska DEED Chart of Accounts includes: Guidance Counselors, Librarians, Psychologists, Speech Therapists, Occupational Therapists, Physical Therapists and Hearing Specialists who are also certificated employees.

<sup>\*\*\*</sup> Support staffing formula for nurses does not always provide enough coverage to comply with legal requirements, so nurses are staffed at a higher level than the formula.



<sup>\*\* &</sup>quot;Special Ed Teachers" refers to all other certificated special ed teachers not listed as specialists.

Fund: 100 General Fund - Expenditures

Date: 07/7/14

Location: 05 Skyview High

| 2010-11<br>Actual | 2011-12<br>Actual | 2012-13<br>Actual | Account Description                      | Original<br>2013-14<br>Budget | Current<br>2013-14<br>Budget | 2014-15<br>Budget | Change         | % Of<br>Change |
|-------------------|-------------------|-------------------|------------------------------------------|-------------------------------|------------------------------|-------------------|----------------|----------------|
| \$ 1,833,385      | \$ 1,789,312      | \$ 1,764,045      | 3100 Certificated Salaries               | \$ 1,766,442                  | \$ 1,701,691