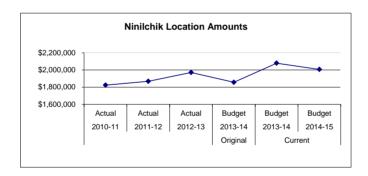

27)           |
| 178,654               | 218,918               | 186,049               | Subtotal - Other                                          | 163,712                       | 212,686                      | 161,392               | (44,894)             | (21)           |
| 21,083                | 818                   | 15,674                | 5100 Equipment                                            |                               | 6,123                        |                       | (6,123)              | -              |
| \$ 1,824,578          | \$ 1,868,011          | \$ 1,971,291          | Location Totals                                           | \$ 1,856,919                  | \$ 2,079,615                 | \$ 2,006,977          | \$ (66,238)          | (3)            |



Ninilchik School is a K-12 school, and is located in Ninilchik Alaska. Students travel as much as 30 miles each way to attend school. Ninilchik students are provided opportunities to participate in academic programs and athletic activities. The Ninilchik School is a Project Grad school, which provides the support to strengthen high school academics and to ensure success in college. Other academic programs include Move it Math, Movement & Motion and Positive Behavior incentive programs. Althetic opportunities include basketball, volleyball and track. Ninilchik School continues to be a great place for a wonderful school experience for students.

Fund: 100 General Fund - Expenditures Location: 02 Ninilchik Elementary / High

| 2010-11<br>Actual<br>186.00 | 2011-12<br>Actual<br>161.00 | 2012