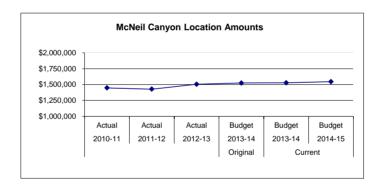

|
| 155,701               | 179,799               | 156,276               | Subtotal - Others                                            | 149,652                       | 172,613                      | 140,265               | (32,348)           | (19)           |
| 16,685                | 996                   |                       | 5100 Equipment                                               |                               |                              |                       |                    | -              |
| \$ 1,449,174          | \$ 1,428,673          | \$ 1,506,253          | Location Totals                                              | \$ 1,525,312                  | \$ 1,529,092                 | \$ 1,545,710          | \$ 16,618          | 1              |



McNeil Canyon Elementary School serves grades K-6, and is located 12 miles east of Homer, Alaska, was constructed in 1983. McNeil Canyon Elementary has a reputation for having an innovative approach to education with a particular emphasis in the Arts, with strong community support and a very capable and experienced staff. In fact, McNeil was chosen as a 2004 National No Child Left Behind Blue Ribbon School. McNeil Canyon also has the distinction of having a population of Russian Old Believer students, that account for 24 percent of the enrollment. The relatively high altitude, 1350 feet, of the school site provides lots of snow and ice so students are able to skate and ski for almost half of the school year.

Fund: 100 General Fund - Expenditures
Location: 47 McNeil Canyon Elementary

|