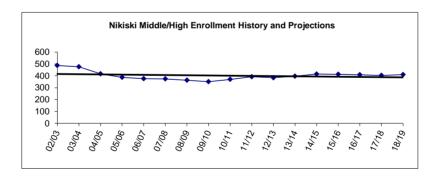

| 12.82                       | 12.95                                  | 13.81                       |
| 40.59                       | 47.60                       | 46.23                       | Total                                        | 45.23                       | 44.85                                  | 46.46                       |

<sup>\* &</sup>quot;Specialists" as defined in the Alaska DEED Chart of Accounts includes: Guidance Counselors, Librarians, Psychologists, Speech Therapists, Occupational Therapists, Physical Therapists and Hearing Specialists who are also certificated employees.

<sup>\*\*\*</sup> Support staffing formula for nurses does not always provide enough coverage to comply with legal requirements, so nurses are staffed at a higher level than the formula.



<sup>\*\* &</sup>quot;Special Ed Teachers" refers to all other certificated special ed teachers not listed as specialists.

Fund: 100 General Fund - Expenditures Location: 52 Nikiski North Star Elementary

| Da | ٠. | Λ- | 7/- | 7/4 | 1 |
|----|----|----|-----|-----|---|
|    |    |    |     |     |   |

| 2010-11<br>Actual | 2011-12<br>Actual | 2012-13<br>Actual | Account Description                      | Original<br>2013-14<br>Budget | Current<br>2013-14<br>Budget | 2014-15<br>Budget | Change      | % Of<br>Change |
|-------------------|-------------------|-------------------|------------------------------------------|-------------------------------|------------------------------|-------------------|-------------|----------------|
| \$ 1,853,388      | \$ 1,665,052      | \$ 1,702,889