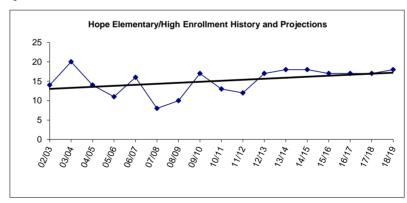

| 1.86                       | 1.42                                  | 1.42                       |
| 3.53                       | 3.60                       | 3.36                       | Total                                        | 3.36                       | 3.68                                  | 3.68                       |

<sup>\* &</sup>quot;Specialists" as defined in the Alaska DEED Chart of Accounts includes: Guidance Counselors, Librarians, Psychologists, Speech Therapists, Occupational Therapists, Physical Therapists and Hearing Specialists who are also certificated employees.

<sup>\*\*\*</sup> Support staffing formula for nurses does not always provide enough coverage to comply with legal requirements, so nurses are staffed at a higher level than the formula.



<sup>\*\* &</sup>quot;Special Ed Teachers" refers to all other certificated special ed teachers not listed as specialists.

Fund: 100 General Fund - Expenditures Location: 56 Kachemak Selo Elementary / High

| Dat |  |  |  |
|-----|--|--|--|
|     |  |  |  |

| 2010-11<br>Actual  | 2011-12 2012-13<br>Actual Actual |                       | Account Description                                       | Original<br>2013-14<br>Budget | Current<br>2013-14<br>Budget | 2014-15<br>Budget     | Change          | % Of<br>Change |
|--------------------|----------------------------------|-----------------------|-----------------------------------------------------------|-------------------------------|------------------------------|-----------------------|-----------------|----------------|
| \$ 421,7