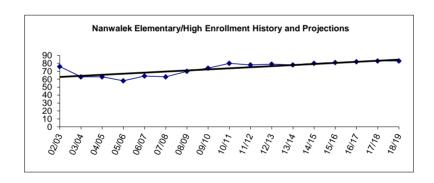

| 3.79                       | 4.67                                  | 3.79                       |
| 10.19                      | 10.84                      | 10.69                      | Total                                        | 10.69                      | 12.17                                 | 11.39                      |

<sup>\* &</sup>quot;Specialists" as defined in the Alaska DEED Chart of Accounts includes: Guidance Counselors, Librarians, Psychologists, Speech Therapists, Occupational Therapists, Physical Therapists and Hearing Specialists who are also certificated employees.

<sup>\*\*\*</sup> Support staffing formula for nurses does not always provide enough coverage to comply with legal requirements, so nurses are staffed at a higher level than the formula.



<sup>\*\* &</sup>quot;Special Ed Teachers" refers to all other certificated special ed teachers not listed as specialists.

Fund: 100 General Fund - Expenditures

Date: 07/7/14

Location: 10 Nikiski Middle / Senior High

| 2010-11<br>Actual       | 2011-12<br>Actual       | 2012-13<br>Actual       | Account Description                      | Original<br>2013-14<br>Budget | Current<br>2013-14<br>Budget | 2014-15<br>Budget    | Change     | % Of<br>Change |
|-------------------------|-------------------------|-------------------------|------------------------------------------|-------------------------------|------------------------------|----------------------|------------|----------------|
| \$ 1,982,103<br>447,242 | \$ 2,281,678<br>517,340 | \$ 2,329,130<br>554,608 |