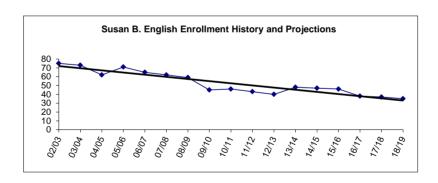

| 4.86                       | 4.49                                  | 4.86                       |
| 8.86                       | 8.86                       | 8.49                       | Total                                        | 8.86                       | 9.19                                  | 9.56                       |

<sup>\* &</sup>quot;Specialists" as defined in the Alaska DEED Chart of Accounts includes: Guidance Counselors, Librarians, Psychologists, Speech Therapists, Occupational Therapists, Physical Therapists and Hearing Specialists who are also certificated employees.

<sup>\*\*\*</sup> Support staffing formula for nurses does not always provide enough coverage to comply with legal requirements, so nurses are staffed at a higher level than the formula.



<sup>\*\* &</sup>quot;Special Ed Teachers" refers to all other certificated special ed teachers not listed as specialists.

Fund: 100 General Fund - Expenditures **Location: 01 Tebughna** 

| Γ | าล | te: | O | 17. | 7 | /1 | 14 |
|---|----|-----|---|-----|---|----|----|
|   |    |     |   |     |   |    |    |

| 2010-11<br>Actual    | 2011-12<br>Actual    | 2012-13<br>Actual    | Account Description                                          | Original<br>2013-14<br>Budget | Current<br>2013-14<br>Budget | 2014-15<br>Budget    | Change           | % Of<br>Change |
|----------------------|----------------------|----------------------|--------------------------------------------------------------|-------------------------------|------------------------------|----------------------|---------