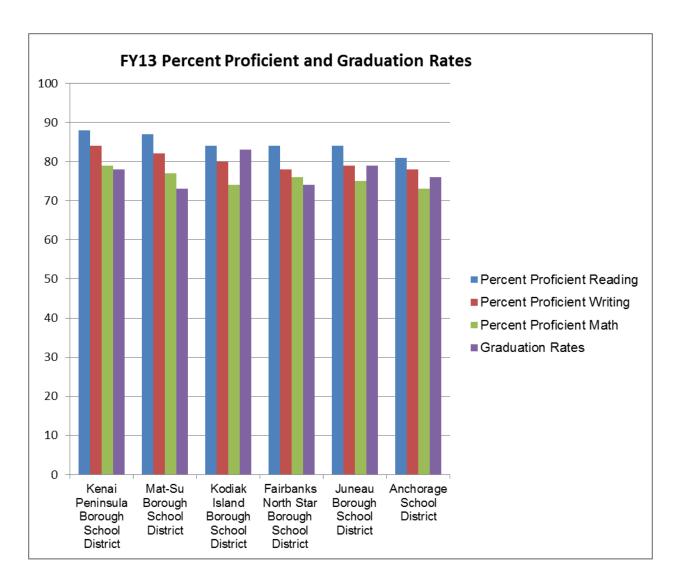

Fund: 100 General Fund - Expenditures Location: 63 Kaleidoscope Charter School

| Dat | e: 0 | 7/7 | /14 |
|-----|------|-----|-----|
|     |      |     |     |

| 2010-11<br>Actual       | 2011-12<br>Actual       | 2012-13<br>Actual       | Account Description                                       | Original<br>2013-14<br>Budget | Current<br>2013-14<br>Budget | 2014-15<br>Budget       | Change             | % Of<br>Change |
|-------------------------|-------------------------|-------------------------|-----------------------------------------------------------|-------------------------------|------------------------------|-------------------------|--------------------|----------------|
| \$ 1,179,260<br>289,165 | \$ 1,219,132<br>296,223 | \$ 1,166,882<br>321,870 | 3100 Certificated Salaries 3200 Non-Certificated Salaries | \$ 1,213,145<br>335,193       | \$ 1,278,366<br>351,825      | \$ 1,280,234<br>363,732 | \$ 1,868<br>11,907 | 0              |
| 530,261                 | 588,941                 | 600,873                 | 3500 Employee Benefits                                    | 706,255                       | 733,688                      | 743,780                 | 10,092             | 1              |
| 1,998,686               | 2,104,296               | 2,089,625               | Subtotal - Personnel Services                             | 2,254,593                     | 2,363,879                    | 2,387,746               | 23,867             | 1              |
| 93,772                  | 36,826                  | 50,829                  | 4100 Professional and Technical Services                  | 42,000                        | 63,016                       | 42,500                  | (20,516)           | (33)           |
| 18,455                  | 9,157                   | 12,700                  | 4200 Staff Travel                                         | 13,500                        | 12,790                       | 500                     | (12,290)           | (96)           |
| 6,505                   | 9,103                   | 5,247                   | 4250 Student Travel                                       | 5,000                         | 5,000                        | -                       | (5,000)            | (100)          |
| 5,649                   | 6,546                   | 6,637                   | 4300 Utility Services                                     | 8,500                         | 8,500                        | 8,000                   | (500)              | (6)            |
| 64,360                  | 69,556                  | 71,867                  | 4350 Energy                                               | 77,500                        | 77,500                       | 75,000                  | (2,500)            | (3)            |
| 8,375                   | 6,694                   | 8,399                   | 4400 Other Purchased Services                             | 67,355                        | 9,000                        | 4,276                   | (4,724)            | (52)           |
| 132,610                 | 123,122                 | 151,678                 | 4500 Supplies, Materials, and Media                       | 66,690                        | 148,873                      | 24,997                  | (123,876)          | (83)           |
| 510                     | 436                     | -                       | 4900 Other Expenses                                       | 7,986                         | 69,294                       | 629,227                 | 559,933            | 808            |
| 110,104                 | 118,794                 | 120,323                 | 4950 Indirect Costs                                       | 121,899                       | 121,899                      | 114,518                 | (7,381)            | (6)            |
| 440,340                 | 380,234                 | 427,680                 | Subtotal - Other                                          | 410,430                       | 515,872                      | 899,018                 | 403,662            | 78             |
| 31,393                  | 39,003                  | 109,739                 | 5100 Equipment                                            |                               | 175,807                      |                         | (175,807)          | -              |
| \$ 2,470,419            | \$ 2,523,533            | \$ 2,627,044            | Location Totals                                           | \$ 2,665,023                  | \$ 3,055,558                 | \$ 3,286,764            | \$ 231,206         | 8              |

Fund: 100 General Fund - Expenditures

Location: 63 Kaleidoscope Charter School

Date: 07/7/14

| 2040.44          | 0044.40       | 0040.40     |                           | 2042.44 | Current | 2011 45 |
|------------------|---------------|-------------|---------------------------|---------|---------|---------|
| 2010-11          | 2011-12       | 2012-13     |                           | 2013-14 | 2013-14 | 2014-15 |
| Actual           | Actual        | Actual      | Account Description       | Budget  | Budget  | Budget  |
| 246.00           | 248.00        | 252.00      | Enrollment in ADM (1 - 3) | 252.00  | 251.00  | 252.00  |
| FTE's Included I | n Current Buc | <u>lget</u> |                           |         |         |         |
|                  |               |             | Staff in FTE              |         |         |         |
| 0.49             | 1.00          | 1.00        | Administrator             | 1.00    | 1.00    | 1.00    |
| 13.60            | 14.10         | 13.75       | Teacher (Includes Quest)  | 14.08   | 14.95   | 14.95   |
| 1.00             | 0.50          | 0.50        | Specialist*               | 0.70    | 0.60    | 0.60    |
| 1.00             | 1.00          | 1.00        | Special Ed Teacher**      | 1.00    | 1.00    | 1.00    |
| 16.09            | 16.60         | 16.25       | Certificated Subtotal     | 16.78   | 17.55   | 17.55   |
| 3.76             | 3.76          | 4.26        | Aide                      | 4.26    | 4.38    | 4.38    |
| 0.88             | 0.88          | 0.88        | Nurse***                  | 0.88    | 0.88    | 0.88    |
| 1.94             | 1.94          | 1.94        | Support                   | 1.94    | 1.94    | 1.94    |
| 2.00             | 2.00          | 2.00        | Custodian                 | 2.00    | 2.00    | 2.00    |
| 8.58             | 8.58          | 9.08        | Non-Certificated Subtotal | 9.08    | 9.20    | 9.20    |
| 24.67            | 25.18         | 25.33       | Total                     | 25.86   | 26.75   | 26.75   |