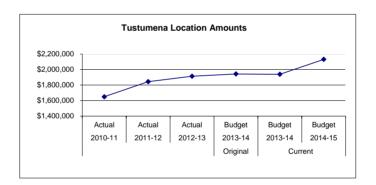

,570       | 4500 Supplies, Materials, and Media | 20,697              | 44,752             | 23,134       | (21,618)   | (48)   |
|    | 888       | 700          | 700          | 4900 Other Expenses                 | 1,009               | 1,009              | 1,009        |            | -      |
|    | 122,862   | 165,086      | 144,769      | Subtotal - Other                    | 120,762             | 145,603            | 123,877      | (21,726)   | (15)   |
| _  | 20,551    | 13,287       | 8,022        | 5100 Equipment                      |                     | 268                |              | (268)      | -      |
| \$ | 1,648,320 | \$ 1,843,029 | \$ 1,913,347 | Location Totals                     | \$ 1,943,293        | \$ 1,938,917       | \$ 2,130,543 | \$ 191,626 | 10     |



Tustumena Elementary School serves students in grades pre-school - 6, and is located in Kasilof, Alaska, was originally constructed in 1958 with the most recent renovations being completed in 1995. In addition to a rigorous core educational experience, this unique setting, 12 miles south of Soldotna, is ideal for enhances afterschool activities such as cross country skiing, cross country running, archers, Battle of the Books, forensics, and other clubs. Just on river drainage south of teh world famous Kenai River, this high achieving school and close-knit community are the best kept secrets in Alaska.

Fund: 100 General Fund - Expenditures Location: 45 Tustumena Elementary

| 2010-11<br>Actual<br>157.00 | 2011-12<br>Actual<br>169.00 | 2012-13<br>Actual<br>162.00 | Account Description Enr