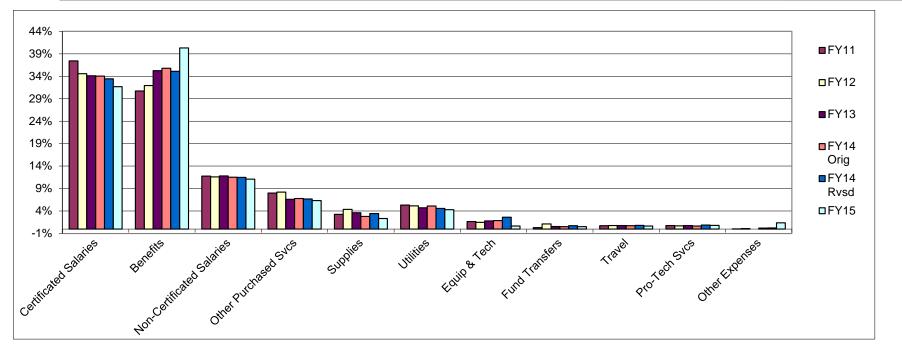

### FY15 Budget by Object and Function

|                            |               |              | Non-         |            |              |           |           |            |             |           |           |         |             |
|----------------------------|---------------|--------------|--------------|------------|--------------|-----------|-----------|------------|-------------|-----------|-----------|---------|-------------|
|                            |               | Certificated | Certificated |            | Professional |           |           | Purchased  | Supplies    | Other     |           | Fund    |             |
|                            |               | Salaries     | Salaries     | Benefits   | Technical    | Travel    | Utilities | Services   | & Materials | Expenses  | Equipment |         | Total       |
|                            |               |              |              |            |              |           |           |            |             |           |           |         |             |
| Instruction                | Sum of Amount | 34,328,570   | 2,537,969    | 35,703,258 | 210,550      | 171,245   | 309,650   | 498,799    | 2,611,761   | 2,400,369 | 944,006   |         | 79,716,177  |
|                            | % of Object   | 66.47%       | 13.88%       | 54.23%     | 16.12%       | 16.05%    | 4.40%     | 4.83%      | 69.49%      | 105.55%   | 87.62%    |         | 48.78%      |
|                            | % of Function | 43.06%       | 3.18%        | 44.79%     | 0.26%        | 0.21%     | 0.39%     | 0.63%      | 3.28%       | 3.01%     | 1.18%     |         | 100.00%     |
| Special Education          | Sum of Amount | 7,060,895    | 3,915,947    | 10,707,380 | 45,000       | 49,170    |           | 3,915      | 87,669      | 11,500    | 10,000    |         | 21,891,476  |
| Instruction                | % of Object   | 13.67%       | 21.41%       | 16.26%     | 3.45%        | 4.61%     |           | 0.04%      | 2.33%       | 0.51%     | 0.93%     |         | 13.39%      |
|                            | % of Function | 32.25%       | 17.89%       | 48.91%     | 0.21%        | 0.22%     |           | 0.02%      | 0.40%       | 0.05%     | 0.05%     |         | 100.00%     |
| Special Education Support  | Sum of Amount | 2,630,544    | 393,950      | 2,820,955  | 663,900      | 87,200    | 5,000     | 3,210      | 49,032      | 1,000     | 3,435     |         | 6,658,226   |
| Services - Student         | % of Object   | 5.09%        | 2.15%        | 4.28%      | 50.84%       | 8.18%     | 0.07%     | 0.03%      | 1.30%       | 0.04%     | 0.32%     |         | 4.07%       |
|                            | % of Function | 39.51%       | 5.92%        | 42.37%     | 9.97%        | 1.31%     | 0.08%     | 0.05%      | 0.74%       | 0.02%     | 0.05%     |         | 100.00%     |
| Support Services           | Sum of Amount | 1,289,167    | 589,868      | 1,684,374  | 89,594       | 110,993   | 11,100    | 67,582     | 300,537     | 2,495     |           |         | 4,150,234   |
| Instruction                | % of Object   | 2.50%        | 3.22%        | 2.56%      | 6.86%        | 10.41%    | 0.16%     | 0.65%      | 8.00%       | 0.11%     | 0.42%     |         | 2.54%       |
|                            | % of Function | 31.06%       | 14.21%       | 40.59%     | 2.16%        | 2.67%     | 0.27%     | 1.63%      | 7.24%       | 0.06%     | 0.11%     |         | 100.00%     |
| Support Services           | Sum of Amount | 1,176,100    | 1,476,626    | 2,725,319  |              | 61,500    | 750       | 4,651      | 51,528      | 5,598     | 900       |         | 5,502,972   |
| Student                    | % of Object   | 2.28%        | 8.07%        | 4.14%      |              | 5.77%     | 0.01%     | 0.05%      | 1.37%       | 0.25%     | 0.08%     |         | 3.37%       |
|                            | % of Function | 21.37%       | 26.83%       | 49.52%     |              | 1.12%     | 0.01%     | 0.08%      | 0.94%       | 0.10%     | 0.02%     |         | 100.00%     |
| School Administration      | Sum of Amount | 4,019,573    | 14,180       | 3,503,664  | 83           | 61,252    |           |            | 11,653      | 30,141    |           |         | 7,640,546   |
|                            | % of Object   | 7.78%        | 0.08%        | 5.32%      | 0.01%        | 5.74%     |           |            | 0.31%       | 1.33%     |           |         | 4.67%       |
|                            | % of Function | 52.61%       | 0.19%        | 45.86%     | 0.00%        | 0.80%     |           |            | 0.15%       | 0.39%     |           |         | 100.00%     |
| School Administration      | Sum of Amount |              | 2,437,858    | 2,225,673  |              | 9,319     | 680,200   | 11,369     | 54,886      | 30,650    |           |         | 5,449,955   |
| Support Services           | % of Object   |              | 13.33%       | 3.38%      |              | 0.87%     | 9.67%     | 0.11%      | 1.46%       | 1.35%     |           |         | 3.33%       |
|                            | % of Function |              | 44.73%       | 40.84%     |              | 0.17%     | 12.48%    | 0.21%      | 1.01%       | 0.56%     |           |         | 100.00%     |
| District Administration    | Sum of Amount | 310,071      | 199,065      | 468,670    | 123,150      | 87,150    | 14,450    | 12,600     | 23,200      | 69,000    |           |         | 1,307,356   |
|                            | % of Object   | 0.60%        | 1.09%        | 0.71%      | 9.43%        | 8.17%     | 0.21%     | 0.12%      | 0.62%       | 3.03%     |           |         | 0.80%       |
|                            | % of Function | 23.72%       | 15.23%       | 35.85%     | 9.42%        | 6.67%     | 1.11%     | 0.96%      | 1.77%       | 5.28%     |           |         | 100.00%     |
| District Administration    | Sum of Amount | 6,750        | 2,812,967    | 2,116,791  | 173,670      | 107,900   | 32,150    | 880,465    | 236,900     | -311,452  | 114,500   |         | 6,170,641   |
| Support Services           | % of Object   | 0.01%        | 15.38%       | 3.22%      | 13.30%       | 10.12%    | 0.46%     | 8.53%      | 6.30%       | -13.70%   | 10.63%    |         | 3.78%       |
|                            | % of Function | 0.11%        | 45.59%       | 34.30%     | 2.81%        | 1.75%     | 0.52%     | 14.27%     | 3.84%       | -5.05%    | 1.86%     |         | 100.00%     |
| Operations and Maintenance |               |              | 3,487,699    | 3,245,680  |              | 9,425     | 5,979,654 | 8,747,016  | 318,712     | 200       |           |         | 21,788,386  |
| of Plant                   | % of Object   |              | 19.07%       | 4.93%      |              | 0.88%     | 85.02%    | 84.74%     | 8.48%       | 0.01%     |           |         | 13.33%      |
|                            | % of Function |              | 16.01%       | 14.90%     |              | 0.04%     | 27.44%    | 40.15%     | 1.46%       | 0.00%     |           |         | 100.00%     |
| Student Activities         | Sum of Amount | 824,210      | 424,849      | 635,248    |              | 311,462   | 100       |            | 12,363      | 34,692    |           |         | 2,334,924   |
|                            | % of Object   | 1.60%        | 2.32%        | 0.96%      |              | 29.20%    | 0.00%     | 0.89%      | 0.33%       | 1.53%     |           |         | 1.43%       |
|                            | % of Function | 35.30%       | 18.20%       | 27.21%     |              | 13.34%    | 0.00%     | 3.94%      | 0.53%       | 1.49%     |           |         | 100.00%     |
| Fund Transfers             | Sum of Amount |              |              |            |              |           |           |            |             |           |           | 825,000 | 825,000     |
|                            | % of Object   |              |              |            |              |           |           |            |             |           |           | 100.00% | 0.50%       |
|                            | % of Function |              |              |            |              |           |           |            |             |           |           | 100.00% | 100.00%     |
| Total Sum of Amount        |               | 51,645,880   | 18,290,978   | 65,837,012 | 1,305,947    | 1,066,616 | 7,033,054 | 10,321,607 | 3,758,241   | 2,274,193 | 1,077,365 | 825,000 | 163,435,893 |
| Total % of Object          |               | 100.00%      | 100.00%      | 100.00%    | 100.00%      | 100.00%   | 100.00%   | 100.00%    | 100.00%     | 100.00%   | 99.00%    | 100.00% | 100.00%     |
| % of Total Budget          |               | 31.60%       | 11.19%       | 40.28%     | 0.80%        | 0.65%     | 4.30%     | 6.32%      | 2.30%       | 1.39%     | 0.66%     | 0.50%   | 100.00%     |