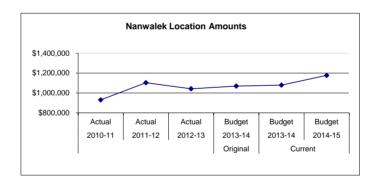

|
| <br>203,468              | 341,170               | 230,547               | Subtotal - Other                                          | 241,885                       | 281,716                      | 289,482               | 7,766               | 3              |
| <br>18,939               |                       | 2,718                 | 5100 Equipment                                            |                               | 5,380                        |                       | (5,380)             | (100)          |
| \$<br>930,803            | \$ 1,102,720          | \$ 1,041,805          | Location Totals                                           | \$ 1,068,708                  | \$ 1,079,062                 | \$ 1,176,494          | \$ 97,432           | 9              |



Nanwalek School serves students in grades K-12. Nanwalek is an Alaska Native village and is located at the southern tip of the Kenai Peninsula, 10 miles southwest of Seldovia and west of Port Graham, and can only be reached by air or water. The Sug'piak culture is supported in the school through an active Sugs'stun bilingual program. The school works in partnership with Chugachmiut Corporation to provide culture and language education, and with Project Grad to provide academic, cultural, and family support. Popular sports are Native Youth Olympics, basketball, and volleyball.

Fund: 100 General Fund - Expenditures

Location: 34 Nanwalek Elementary / High

| 2010-11<br>Actual<br>80.00 | 2011-12<br>Actual<br>78.00 | 2012-13<br>Actual<br>79.00 | Account Description Enrollment in ADM (K-12)