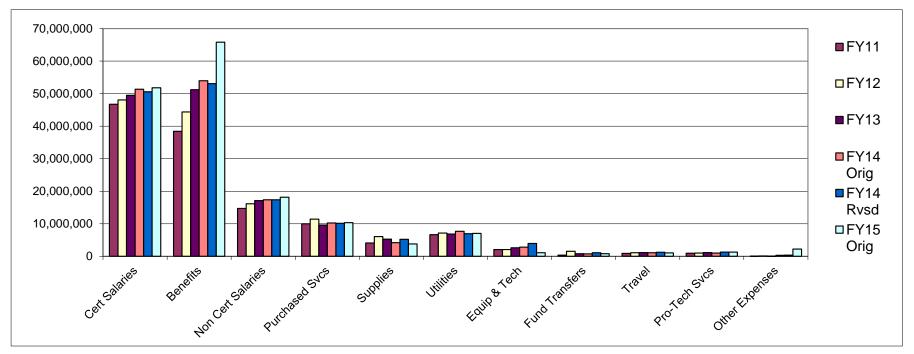

|                                              | Original              | Revised              |                       |
|----------------------------------------------|-----------------------|----------------------|-----------------------|
|                                              | 2013-14               | 2013-14              | 2014-15               |
| FY15 Expenditure Budget by Function          | Budget                | Budget               | Budget                |
| Instruction                                  | \$ 71,163,749         | \$ 71,521,047        | \$ 79,716,177         |
| Special Education - Instruction              | 19,530,365            | 19,091,566           | 21,891,476            |
| Special Education Support Services – Student | 6,099,812             | 6,140,959            | 6,658,226             |
| Support Services - Student                   | 5,000,720             | 4,840,183            | 5,502,972             |
| Support Services - Instruction               | 3,772,251             | 4,038,659            | 4,150,234             |
| School Administration                        | 7,113,743             | 6,947,488            | 7,640,546             |
| School Administration Support Services       | 4,978,250             | 4,957,782            | 5,449,955             |
| District Administration                      | 1,147,564             | 1,216,230            | 1,307,356             |
| District Administration Support Services     | 5,562,697             | 6,160,583            | 6,170,641             |
| Operations and Maintenance of Plant          | 23,388,997            | 22,863,423           | 21,788,386            |
| Student Activities                           | 2,324,612             | 2,397,475            | 2,334,924             |
| Transfer to Other Funds                      | 775,000               | <u>1,100,000</u>     | 825,000               |
| Total General Fund Expenditures              | \$ <u>150,857,760</u> | <u>\$151,275,395</u> | \$ <u>163,435,893</u> |

### FY15 Budget by Object and Function

|                            |               |              | Non-         |            |              |           |           |            |             |           |           |         |             |
|----------------------------|---------------|--------------|--------------|------------|--------------|-----------|-----------|------------|-------------|-----------|-----------|---------|-------------|
|                            |               | Certificated | Certificated |            | Professional |           |           | Purchased  | Supplies    | Other     |           | Fund    |             |
|                            |               | Salaries     | Salaries     | Benefits   | Technical    | Travel    | Utilities | Services   | & Materials | Expenses  | Equipment |         | Total       |
|                            |               |              |              |            |              |           |           |            |             |           |           |         |             |
| Instruction                | Sum of Amount | 34,328,570   | 2,537,969    | 35,703,258 | 210,550      | 171,245   | 309,650   | 498,799    | 2,611,761   | 2,400,369 | 944,006   |         | 79,716,177  |
|                            | % of Object   | 66.47%       | 13.88%       | 54.23%     | 16.12%       | 16.05%    | 4.40%     | 4.83%      | 69.49%      | 105.55%   | 87.62%    |         | 48.78%      |
|                            | % of Function | 43.06%       | 3.18%        | 44.79%     | 0.26%        | 0.21%     | 0.39%     | 0.63%      | 3.28%       | 3.01%     | 1.18%     |         | 100.00%     |
| Special Education          | Sum of Amount | 7,060,895    | 3,915,947    | 10,707,380 | 45,000       | 49,170    |           | 3,915      | 87,669      | 11,500    | 10,000    |         | 21,891,476  |
| Instruction                | % of Object   | 13.67%       | 21.41%       | 16.26%     | 3.45%        | 4.61%     |           | 0.04%      | 2.33%       | 0.51%     | 0.93%     |         | 13.39%      |
|                            | % of Function | 32.25%       | 17.89%       | 48.91%     | 0.21%        | 0.22%     |           | 0.02%      | 0.40%       | 0.05%     | 0.05%     |         | 100.00%     |
| Special Education Support  | Sum of Amount | 2,630,544    | 393,950      | 2,820,955  | 663,900      | 87,200    | 5,000     | 3,210      | 49,032      | 1,000     | 3,435     |         | 6,658,226   |
| Services - Student         | % of Object   | 5.09%        | 2.15%        | 4.28%      | 50.84%       | 8.18%     | 0.07%     | 0.03%      | 1.30%       | 0.04%     | 0.32%     |         | 4.07%       |
|                            | % of Function | 39.51%       | 5.92%        | 42.37%     | 9.97%        | 1.31%     | 0.08%     | 0.05%      | 0.74%       | 0.02%     | 0.05%     |         | 100.00%     |
| Support Services           | Sum of Amount | 1,289,167    | 589,868      | 1,684,374  | 89,594       | 110,993   | 11,100    | 67,582     | 300,537     | 2,495     |           |         | 4,150,234   |
| Instruction                | % of Object   | 2.50%        | 3.22%        | 2.56%      | 6.86%        | 10.41%    | 0.16%     | 0.65%      | 8.00%       | 0.11%     | 0.42%     |         | 2.54%       |
|                            | % of Function | 31.06%       | 14.21%       | 40.59%     | 2.16%        | 2.67%     | 0.27%     | 1.63%      | 7.24%       | 0.06%     | 0.11%     |         | 100.00%     |
| Support Services           | Sum of Amount | 1,176,100    | 1,476,626    | 2,725,319  |              | 61,500    | 750       | 4,651      | 51,528      | 5,598     | 900       |         | 5,502,972   |
| Student                    | % of Object   | 2.28%        | 8.07%        | 4.14%      |              | 5.77%     | 0.01%     | 0.05%      | 1.37%       | 0.25%     | 0.08%     |         | 3.37%       |
|                            | % of Function | 21.37%       | 26.83%       | 49.52%     |              | 1.12%     | 0.01%     | 0.08%      | 0.94%       | 0.10%     | 0.02%     |         | 100.00%     |
| School Administration      | Sum of Amount | 4,019,573    | 14,180       | 3,503,664  | 83           | 61,252    |           |            | 11,653      | 30,141    |           |         | 7,640,546   |
|                            | % of Object   | 7.78%        | 0.08%        | 5.32%      | 0.01%        | 5.74%     |           |            | 0.31%       | 1.33%     |           |         | 4.67%       |
|                            | % of Function | 52.61%       | 0.19%        | 45.86%     | 0.00%        | 0.80%     |           |            | 0.15%       | 0.39%     |           |         | 100.00%     |
| School Administration      | Sum of Amount |              | 2,437,858    | 2,225,673  |              | 9,319     | 680,200   | 11,369     | 54,886      | 30,650    |           |         | 5,449,955   |
| Support Services           | % of Object   |              | 13.33%       | 3.38%      |              | 0.87%     | 9.67%     | 0.11%      | 1.46%       | 1.35%     |           |         | 3.33%       |
|                            | % of Function |              | 44.73%       | 40.84%     |              | 0.17%     | 12.48%    | 0.21%      | 1.01%       | 0.56%     |           |         | 100.00%     |
| District Administration    | Sum of Amount | 310,071      | 199,065      | 468,670    | 123,150      | 87,150    | 14,450    | 12,600     | 23,200      | 69,000    |           |         | 1,307,356   |
|                            | % of Object   | 0.60%        | 1.09%        | 0.71%      | 9.43%        | 8.17%     | 0.21%     | 0.12%      | 0.62%       | 3.03%     |           |         | 0.80%       |
|                            | % of Function | 23.72%       | 15.23%       | 35.85%     | 9.42%        | 6.67%     | 1.11%     | 0.96%      | 1.77%       | 5.28%     |           |         | 100.00%     |
| District Administration    | Sum of Amount | 6,750        | 2,812,967    | 2,116,791  | 173,670      | 107,900   | 32,150    | 880,465    | 236,900     | -311,452  | 114,500   |         | 6,170,641   |
| Support Services           | % of Object   | 0.01%        | 15.38%       | 3.22%      | 13.30%       | 10.12%    | 0.46%     | 8.53%      | 6.30%       | -13.70%   | 10.63%    |         | 3.78%       |
|                            | % of Function | 0.11%        | 45.59%       | 34.30%     | 2.81%        | 1.75%     | 0.52%     | 14.27%     | 3.84%       | -5.05%    | 1.86%     |         | 100.00%     |
| Operations and Maintenance |               |              | 3,487,699    | 3,245,680  |              | 9,425     | 5,979,654 | 8,747,016  | 318,712     | 200       |           |         | 21,788,386  |
| of Plant                   | % of Object   |              | 19.07%       | 4.93%      |              | 0.88%     | 85.02%    | 84.74%     | 8.48%       | 0.01%     |           |         | 13.33%      |
|                            | % of Function |              | 16.01%       | 14.90%     |              | 0.04%     | 27.44%    | 40.15%     | 1.46%       | 0.00%     |           |         | 100.00%     |
| Student Activities         | Sum of Amount | 824,210      | 424,849      | 635,248    |              | 311,462   | 100       |            | 12,363      | 34,692    |           |         | 2,334,924   |
|                            | % of Object   | 1.60%        | 2.32%        | 0.96%      |              | 29.20%    | 0.00%     | 0.89%      | 0.33%       | 1.53%     |           |         | 1.43%       |
|                            | % of Function | 35.30%       | 18.20%       | 27.21%     |              | 13.34%    | 0.00%     | 3.94%      | 0.53%       | 1.49%     |           |         | 100.00%     |
| Fund Transfers             | Sum of Amount |              |              |            |              |           |           |            |             |           |           | 825,000 | 825,000     |
|                            | % of Object   |              |              |            |              |           |           |            |             |           |           | 100.00% | 0.50%       |
|                            | % of Function |              |              |            |              |           |           |            |             |           |           | 100.00% | 100.00%     |
| Total Sum of Amount        |               | 51,645,880   | 18,290,978   | 65,837,012 | 1,305,947    | 1,066,616 | 7,033,054 | 10,321,607 | 3,758,241   | 2,274,193 | 1,077,365 | 825,000 | 163,435,893 |
| Total % of Object          |               | 100.00%      | 100.00%      | 100.00%    | 100.00%      | 100.00%   | 100.00%   | 100.00%    | 100.00%     | 100.00%   | 99.00%    | 100.00% | 100.00%     |
| % of Total Budget          |               | 31.60%       | 11.19%       | 40.28%     | 0.80%        | 0.65%     | 4.30%     | 6.32%      | 2.30%       | 1.39%     | 0.66%     | 0.50%   | 100.00%     |