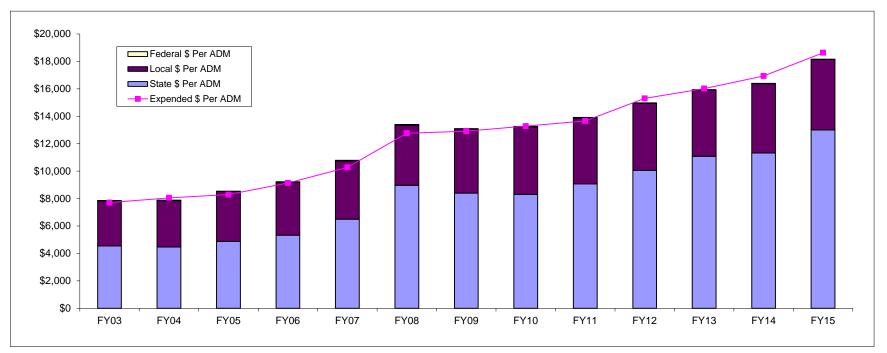

The following graph depicts the functional allocation of the FY15 General Fund expenditure budget in accordance with the State of Alaska Chart of Accounts.

|                                              | Original              | Revised              |                       |
|----------------------------------------------|-----------------------|----------------------|-----------------------|
|                                              | 2013-14               | 2013-14              | 2014-15               |
| FY15 Expenditure Budget by Function          | Budget                | Budget               | Budget                |
| Instruction                                  | \$ 71,163,749         | \$ 71,521,047        | \$ 79,716,177         |
| Special Education - Instruction              | 19,530,365            | 19,091,566           | 21,891,476            |
| Special Education Support Services – Student | 6,099,812             | 6,140,959            | 6,658,226             |
| Support Services - Student                   | 5,000,720             | 4,840,183            | 5,502,972             |
| Support Services - Instruction               | 3,772,251             | 4,038,659            | 4,150,234             |
| School Administration                        | 7,113,743             | 6,947,488            | 7,640,546             |
| School Administration Support Services       | 4,978,250             | 4,957,782            | 5,449,955             |
| District Administration                      | 1,147,564             | 1,216,230            | 1,307,356             |
| District Administration Support Services     | 5,562,697             | 6,160,583            | 6,170,641             |
| Operations and Maintenance of Plant          | 23,388,997            | 22,863,423           | 21,788,386            |
| Student Activities                           | 2,324,612             | 2,397,475            | 2,334,924             |
| Transfer to Other Funds                      | 775,000               | <u>1,100,000</u>     | 825,000               |
| Total General Fund Expenditures              | \$ <u>150,857,760</u> | <u>\$151,275,395</u> | \$ <u>163,435,893</u> |