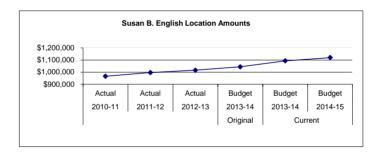

|    | 305,726                      |    | 318,000            |    | 296,157            |                | (21,843)         | (7)    |
| _  | 21,571             |                                  | 4,710              |    | 12,321                                      | 5100 Equipment                                            |    | -                            |    | 5,893              |    | -                  |                | (5,893)          | (100)  |
| \$ | 966,484            | \$                               | 996,791            | \$ | 1,015,899                                   | Location Totals                                           | \$ | 1,043,944                    | \$ | 1,093,396          | \$ | 1,119,831          | \$             | 26,435           | 2      |



Susan B. English is a K-12 schoolm and is located in Seldovia, Alaska. The community is accessible only by air or water. Susan B. English's students participate in a comprehensive program which includes academic and vocational offerings, as well as music and athletics. Students consistently perform above average on standardized assessments. The climate of the school is characterized by strong parental and community support. The facility includes a large gymnasium, pool, baseball field and separate vocational building.

Fund: 100 General Fund - Expenditures Location: 03 Susan B. English

| 2010-11<br>Actual<br>46.00 | 2010-11<br>Actual<br>43.00 | 2012-13<br>Actual<br>40.00 | Account Description Enrollment in ADM (K-12) | 2013-14<br>Budget<br>43.00 | Current<br>2013-14<br>Budget<br>48.00 |