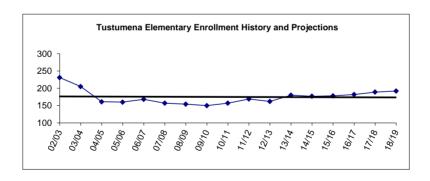

| 6.40                       | 6.23                                   | 6.23                        |
| 18.67                       | 20.40                       | 21.06                       | Total                                       | 21.06                      | 20.29                                  | 21.79                       |

<sup>\* &</sup>quot;Specialists" as defined in the Alaska DEED Chart of Accounts includes: Guidance Counselors, Librarians, Psychologists, Speech Therapists, Occupational Therapists, Physical Therapists and Hearing Specialists who are also certificated employees.

<sup>\*\*\*</sup> Support staffing formula for nurses does not always provide enough coverage to comply with legal requirements, so nurses are staffed at a higher level than the formula.



<sup>\*\* &</sup>quot;Special Ed Teachers" refers to all other certificated special ed teachers not listed as specialists.

Fund: 100 General Fund - Expenditures

Location: 53 Voznesenka Elementary / High

| Dat | · · · | n | 7  | 7 | 11 | 1 |
|-----|-------|---|----|---|----|---|
| Dai | н.    | u | 11 | 1 | /  | 4 |

| 2010-11<br>Actual         | 2011-12<br>Actual         | 2012-13<br>Actual         | Account Description                                                   | Original<br>2013-14<br>Budget | Current<br>2013-14<br>Budget | 2014-15<br>Budget          | Change                    | % Of<br>Change |
|---------------------------|---------------------------|---------------------------|-----------------------------------------------------------------------|-------------------------