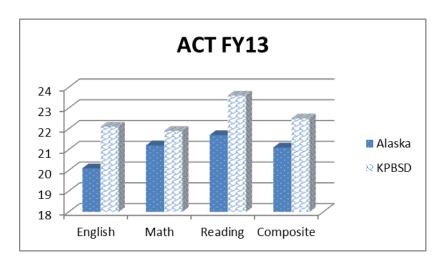

Fund: 100 General Fund - Expenditures Location: 63 Kaleidoscope Charter School

| Dat | e: 0 | 7/7 | /14 |
|-----|------|-----|-----|
|     |      |     |     |

| 2010-11<br>Actual       | 2011-12<br>Actual       | 2012-13<br>Actual       | Account Description                                       | Original<br>2013-14<br>Budget | Current<br>2013-14<br>Budget | 2014-15<br>Budget       | Change             | % Of<br>Change |
|-------------------------|-------------------------|-------------------------|-----------------------------------------------------------|-------------------------------|------------------------------|-------------------------|--------------------|----------------|
| \$ 1,179,260<br>289,165 | \$ 1,219,132<br>296,223 | \$ 1,166,882<br>321,870 | 3100 Certificated Salaries 3200 Non-Certificated Salaries | \$ 1,213,145<br>335,193       | \$ 1,278,366<br>351,825      | \$ 1,280,234<br>363,732 | \$ 1,868<br>11,907 | 0              |
| 530,261                 | 588,941                 | 600,873                 | 3500 Employee Benefits                                    | 706,255                       | 733,688                      | 743,780                 | 10,092             | 1              |
| 1,998,686               | 2,104,296               | 2,089,625               | Subtotal - Personnel Services                             | 2,254,593                     | 2,363,879                    | 2,387,746               | 23,867             | 1              |
| 93,772                  | 36,826                  | 50,829                  | 4100 Professional and Technical Services                  | 42,000                        | 63,016                       | 42,500                  | (20,516)           | (33)           |
| 18,455                  | 9,157                   | 12,700                  | 4200 Staff Travel                                         | 13,500                        | 12,790                       | 500                     | (12,290)           | (96)           |
| 6,505                   | 9,103                   | 5,247                   | 4250 Student Travel                                       | 5,000                         | 5,000                        | -                       | (5,000)            | (100)          |
| 5,649                   | 6,546                   | 6,637                   | 4300 Utility Services                                     | 8,500                         | 8,500                        | 8,000                   | (500)              | (6)            |
| 64,360                  | 69,556                  | 71,867                  | 4350 Energy                                               | 77,500                        | 77,500                       | 75,000                  | (2,500)            | (3)            |
| 8,375                   | 6,694                   | 8,399                   | 4400 Other Purchased Services                             | 67,355                        | 9,000                        | 4,276                   | (4,724)            | (52)           |
| 132,610                 | 123,122                 | 151,678                 | 4500 Supplies, Materials, and Media                       | 66,690                        | 148,873                      | 24,997                  | (123,876)          | (83)           |
| 510                     | 436                     | -                       | 4900 Other Expenses                                       | 7,986                         | 69,294                       | 629,227                 | 559,933            | 808            |
| 110,104                 | 118,794                 | 120,323                 | 4950 Indirect Costs                                       | 121,899                       | 121,899                      | 114,518                 | (7,381)            | (6)            |
| 440,340                 | 380,234                 | 427,680                 | Subtotal - Other                                          | 410,430                       | 515,872                      | 899,018                 | 403,662            | 78             |
| 31,393                  | 39,003                  | 109,739                 | 5100 Equipment                                            |                               | 175,807                      |                         | (175,807)          | -              |
| \$ 2,470,419            | \$ 2,523,533            | \$ 2,627,044            | Location Totals                                           | \$ 2,665,023                  | \$ 3,055,558                 | \$ 3,286,764            | \$ 231,206         | 8              |