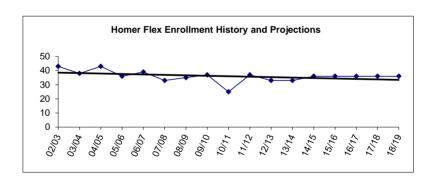

| 0.50              |
| 1.86              | 1.86              | 1.86              | Non-Certificated Subtotal | 1.86              | 1.86                         | 1.86              |
| 5.86              | 5.86              | 5.89              | Total                     | 6.14              | 5.95                         | 6.20              |

<sup>\* &</sup>quot;Specialists" as defined in the Alaska DEED Chart of Accounts includes: Guidance Counselors, Librarians, Psychologists, Speech Therapists, Occupational Therapists, Physical Therapists and Hearing Specialists who are also certificated employees.

<sup>\*\*\*</sup> Support staffing formula for nurses does not always provide enough coverage to comply with legal requirements, so nurses are staffed at a higher level than the formula.



<sup>\*\* &</sup>quot;Special Ed Teachers" refers to all other certificated special ed teachers not listed as specialists.

Fund: 100 General Fund - Expenditures Date: 07/7/14

Location: 06 Homer High

| 2010-11<br>Actual       | 2011-12<br>Actual       | 2012-13<br>Actual       | Account Description                                          | Original<br>2013-14<br>Budget | Current<br>2013-14<br>Budget | 2014-15<br>Budget       | Change               | % Of<br>Change |
|-------------------------|-------------------------|-------------------------|--------------------------------------------------------------|-------------------------------|------------------------------|-------------------------|----------------------|----------------|
| \$ 1,992,378<br>651,598 | \$ 2,136,122<br>623,004