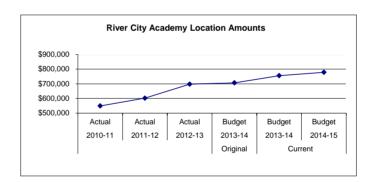

| 474     |        | (346)    | (42)           |
| <br>10,382            | <br>32,929        | _  | 25,508            | Subtotal - Other                    | _  | 14,698                        |    | 31,910                       |                   | 15,051  |        | (16,859) | (53)           |
| <br>4,407             | <br>3,336         |    | 2,812             | 5100 Equipment                      |    | <u>-</u>                      |    | 13,274                       |                   | -       |        | (13,274) | -              |
| \$<br>548,571         | \$<br>602,027     | \$ | 697,493           | Location Totals                     | \$ | 706,441                       | \$ | 755,399                      | \$                | 778,655 | \$     | 36,530   | 5              |



River City Academy (RCA) serves students in grades 7-12, and is housed inside the Soldotna Prep School building. RCA is a small school of choice and offers a performance-based curriculum, which allows students to work at their individual level and pace, but provides the structure and support of a classroom. Progress at RCA is measured by performance on the KPBSD standards and students demonstrate proficiency in each standard. Students take ownership for their individual learning and are actively involved in the culture of the school. Core academic requirements are met during the regular semesters and January Interim classes meet elective needs. RCA students demonstrate a desire to take responsibilty for their education and excel in a small school setting.

Fund: 100 General Fund - Expend