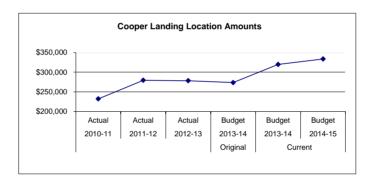

### III. FINANCIAL SECTION

|       | ification of Funds and Account Groups                              |      |
|-------|--------------------------------------------------------------------|------|
|       | onship with Kenai Peninsula Borough                                |      |
|       | ral Fund Revenues and Expenditures                                 |      |
|       | Revenue Budget                                                     |      |
|       | Expenditure Budget                                                 | 43   |
|       | Other                                                              | 44   |
| Comb  | ined Budget of Revenues, Expenditures and Changes in Fund Balance, |      |
|       | Governmental Fund Types                                            | 45   |
|       | Governmental Fund Types, Total Revenues vs. Total Expenditures     | 46   |
| Gener | ral Fund                                                           | 47   |
|       | Budget of Revenues, Expenditures by Function and Changes in Fund   |      |
|       | Balances, General Fund                                             | 48   |
|       | Budget of Revenues, Expenditures by Object and Changes in Fund     |      |
|       | Balances, General Fund                                             | 49   |
|       | General Fund Revenue                                               | 50   |
|       | Districtwide Budget Summary by Object for Expense Accounts,        |      |
|       | General Fund                                                       | 52   |
|       | District wide Budget Summary by Location for Expense Accounts,     |      |
|       | General Fund                                                       | 53   |
|       | Summary of Function Codes by Fund/Location                         | 54   |
|       | Summary of Object Codes by Fund/Function/Location                  |      |
|       | 4100 Instruction                                                   | 56   |
|       | 4200 Special Education - Instruction                               |      |
|       | 4220 Special Education Support Services - Student                  |      |
|       | 4300 Support Services - Student                                    |      |
|       | 4350 Support Services - Instruction                                |      |
|       | 4400 School Administration                                         |      |
|       | 4450 School Administration Support Services                        |      |
|       | 4510 District Administration                                       |      |
|       | 4550 District Administration Support Services                      | 6/   |
|       | 4600 Operations and Maintenance of Plant                           |      |
|       | 4700 Student Activities                                            |      |
|       | 4900 Transfer to Other Funds                                       |      |
|       | Aurora Borealis Charter School                                     |      |
|       | Chapman Elementary                                                 |      |
|       | Connections                                                        |      |
|       |                                                                    |      |
|       | Cooper Landing Elementary                                          |      |
|       | Fireweed Academy Charter                                           |      |
|       | Greatland Adventure Academy Charter                                | . 78 |
|       | Homer Flex High School                                             |      |
|       | Homer High                                                         |      |
|       | Homer Middle School                                                |      |
|       | Hope Elementary/High                                               | 86   |
|       | Kachemak Selo Elementary/High                                      |      |
|       | Kaleidoscope Charter School                                        |      |
|       | K-Beach Elementary                                                 |      |
|       | Kenai Alternative High School                                      |      |
|       | Kenai Central High                                                 |      |
|       | Kenai Middle School                                                |      |
|       | Marathon School                                                    |      |
|       | McNeil Canyon Elementary                                           |      |
|       | Moose Pass Elementary                                              |      |
|       | Mountain View Elementary                                           | 106  |
|       | Nanwalek Elementary/High                                           | 108  |
|       | Nikiski Middle/Senior High                                         | 110  |
|       | Nikiski North Star Elementary                                      |      |