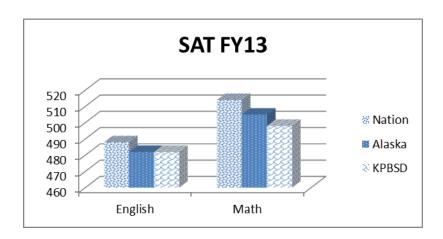

Fund: 100 General Fund - Expenditures Location: 63 Kaleidoscope Charter School

| Dat | e: 0 | 7/7 | /14 |
|-----|------|-----|-----|
|     |      |     |     |

| 2010-11<br>Actual       | 2011-12<br>Actual       | 2012-13<br>Actual       | Account Description                                       | Original<br>2013-14<br>Budget | Current<br>2013-14<br>Budget | 2014-15<br>Budget       | Change             | % Of<br>Change |
|-------------------------|-------------------------|-------------------------|-----------------------------------------------------------|-------------------------------|------------------------------|-------------------------|--------------------|----------------|
| \$ 1,179,260<br>289,165 | \$ 1,219,132<br>296,223 | \$ 1,166,882<br>321,870 | 3100 Certificated Salaries 3200 Non-Certificated Salaries | \$ 1,213,145<br>335,193       | \$ 1,278,366<br>351,825      | \$ 1,280,234<br>363,732 | \$ 1,868<br>11,907 | 0              |
| 530,261                 | 588,941                 | 600,873                 | 3500 Employee Benefits                                    | 706,255                       | 733,688                      | 743,780                 | 10,092             | 1              |
| 1,998,686               | 2,104,296               | 2,089,625               | Subtotal - Personnel Services                             | 2,254,593                     | 2,363,879                    | 2,387,746               | 23,867             | 1              |
| 93,772                  | 36,826                  | 50,829                  | 4100 Professional and Technical Services                  | 42,000                        | 63,016                       | 42,500                  | (20,516)           | (33)           |
| 18,455                  | 9,157                   | 12,700                  | 4200 Staff Travel                                         | 13,500                        | 12,790                       | 500                     | (12,290)           | (96)           |
| 6,505                   | 9,103                   | 5,247                   | 4250 Student Travel                                       | 5,000                         | 5,000                        | -                       | (5,000)            | (100)          |
| 5,649                   | 6,546                   | 6,637                   | 4300 Utility Services                                     | 8,500                         | 8,500                        | 8,000                   | (500)              | (6)            |
| 64,360                  | 69,556                  | 71,867                  | 4350 Energy                                               | 77,500                        | 77,500                       | 75,000                  | (2,500)            | (3)            |
| 8,375                   | 6,694                   | 8,399                   | 4400 Other Purchased Services                             | 67,355                        | 9,000                        | 4,276                   | (4,724)            | (52)           |
| 132,610                 | 123,122                 | 151,678                 | 4500 Supplies, Materials, and Media                       | 66,690                        | 148,873                      | 24,997                  | (123,876)          | (83)           |
| 510                     | 436                     | -                       | 4900 Other Expenses                                       | 7,986                         | 69,294                       | 629,227                 | 559,933            | 808            |
| 110,104                 | 118,794                 | 120,323                 | 4950 Indirect Costs                                       | 121,899                       | 121,899                      | 114,518                 | (7,381)            | (6)            |
| 440,340                 | 380,234                 | 427,680                 | Subtotal - Other                                          | 410,430                       | 515,872                      | 899,018                 | 403,662            | 78             |
| 31,393                  | 39,003                  | 109,739                 | 5100 Equipment                                            |                               | 175,807                      |                         | (175,807)          | -              |
| \$ 2,470,419            | \$ 2,523,533            | \$ 2,627,044            | Location Totals                                           | \$ 2,665,023                  | \$ 3,055,558                 | \$ 3,286,764            | \$ 231,206         | 8              |