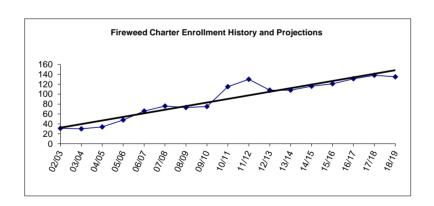

|                             |                                        |                             |
|    | 11.11             | 13.37             | 14.26                       | Total                                       | 14.26                       | 8.79                                   | 8.79                        |

<sup>\* &</sup>quot;Specialists" as defined in the Alaska DEED Chart of Accounts includes: Guidance Counselors, Librarians, Psychologists, Speech Therapists, Occupational Therapists, Physical Therapists and Hearing Specialists who are also certificated employees.

<sup>\*\*\*</sup> Support staffing formula for nurses does not always provide enough coverage to comply with legal requirements, so nurses are staffed at a higher level than the formula.



<sup>\*\* &</sup>quot;Special Ed Teachers" refers to all other certificated special ed teachers not listed as specialists.

Date: 07/7/14

Fund: 100 General Fund - Expenditures

Location: 62 Greatland Adventure Academy Charter School

| 2010-11<br>Actual |                  | 1-12<br>ctual | 12-13<br>ctual        | Account Description                                                                                                                                                                                    | Origina<br>2013-14<br>Budget | 4        |          | rent<br>3-14<br>Iget  | 2014<br>Budo |   | Char | nge                        | % Of<br>Change |
|-------------------|------------------|---------------|-----------------------|----------------------------------------------------