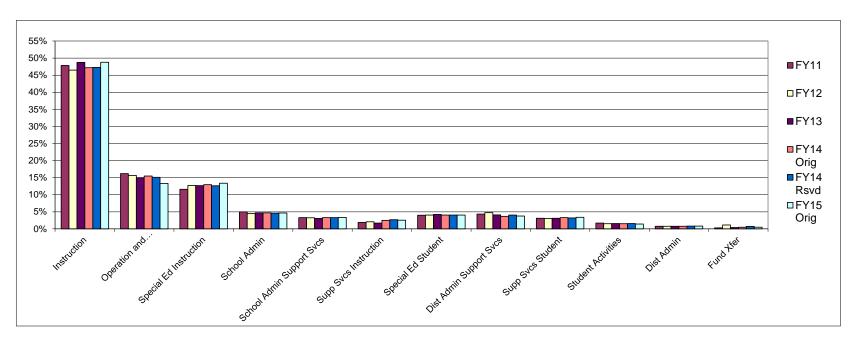

|                                              | Original              | Revised              |                       |
|----------------------------------------------|-----------------------|----------------------|-----------------------|
|                                              | 2013-14               | 2013-14              | 2014-15               |
| FY15 Expenditure Budget by Function          | Budget                | Budget               | Budget                |
| Instruction                                  | \$ 71,163,749         | \$ 71,521,047        | \$ 79,716,177         |
| Special Education - Instruction              | 19,530,365            | 19,091,566           | 21,891,476            |
| Special Education Support Services – Student | 6,099,812             | 6,140,959            | 6,658,226             |
| Support Services - Student                   | 5,000,720             | 4,840,183            | 5,502,972             |
| Support Services - Instruction               | 3,772,251             | 4,038,659            | 4,150,234             |
| School Administration                        | 7,113,743             | 6,947,488            | 7,640,546             |
| School Administration Support Services       | 4,978,250             | 4,957,782            | 5,449,955             |
| District Administration                      | 1,147,564             | 1,216,230            | 1,307,356             |
| District Administration Support Services     | 5,562,697             | 6,160,583            | 6,170,641             |
| Operations and Maintenance of Plant          | 23,388,997            | 22,863,423           | 21,788,386            |
| Student Activities                           | 2,324,612             | 2,397,475            | 2,334,924             |
| Transfer to Other Funds                      | 775,000               | <u>1,100,000</u>     | 825,000               |
| Total General Fund Expenditures              | \$ <u>150,857,760</u> | <u>\$151,275,395</u> | \$ <u>163,435,893</u> |

The following graph depicts the functional allocation of the FY15 General Fund expenditure budget in accordance with the State of Alaska Chart of Accounts.