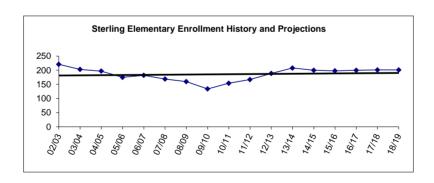

.25                        | 7.78                                   | 8.66                        |
| 19.59                       | 22.15                       | 23.15                       | Total                                              | 24.85                       | 25.68                                  | 26.56                       |

<sup>\* &</sup>quot;Specialists" as defined in the Alaska DEED Chart of Accounts includes: Guidance Counselors, Librarians, Psychologists, Speech Therapists, Occupational Therapists, Physical Therapists and Hearing Specialists who are also certificated employees.

<sup>\*\*\*</sup> Support staffing formula for nurses does not always provide enough coverage to comply with legal requirements, so nurses are staffed at a higher level than the formula.



<sup>\*\* &</sup>quot;Special Ed Teachers" refers to all other certificated special ed teachers not listed as specialists.

Fund: 100 General Fund - Expenditures

Location: 03 Susan B. English

Date: 07/7/14

|    | 2010-11<br>Actual  | 2011-12 2012-13<br>Actual Actual |                    |    | Original 2013-14 Account Description Budget |                                                           | 2  | Current<br>2013-14<br>Budget |    | 2014-15<br>Budget  |    | Change             | % Of<br>Change |                  |        |
|----|--------------------|----------------------------------|--------------------|----|---------------------------------------------|-----------------------------------------------------------|----|------------------------------|----|--------------------|----|