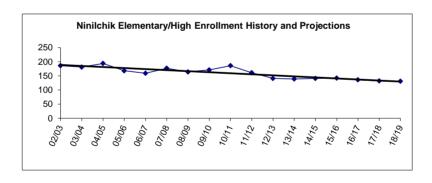

| 5.66                        | 6.16                                   | 6.16                        |
| 19.48                       | 20.16                       | 20.44                       | Total                                        | 18.94                       | 20.72                                  | 19.72                       |

<sup>\* &</sup>quot;Specialists" as defined in the Alaska DEED Chart of Accounts includes: Guidance Counselors, Librarians, Psychologists, Speech Therapists, Occupational Therapists, Physical Therapists and Hearing Specialists who are also certificated employees.

<sup>\*\*\*</sup> Support staffing formula for nurses does not always provide enough coverage to comply with legal requirements, so nurses are staffed at a higher level than the formula.



<sup>\*\* &</sup>quot;Special Ed Teachers" refers to all other certificated special ed teachers not listed as specialists.

Fund: 100 General Fund - Expenditures Location: 33 Paul Banks Elementary

| 2010-11<br>Actual | 2011-12<br>Actual | 2012-13<br>Actual | Account Description                      | Original<br>2013-14<br>Budget | Current<br>2013-14<br>Budget | 2014-15<br>Budget | Change    | % Of<br>Change |
|-------------------|-------------------|-------------------|------------------------------------------|-------------------------------|------------------------------|-------------------|-----------|----------------|
| \$ 1,037,324      | \$ 1,131,477      | \$ 1,139,773      | 3100 Certificated Salaries               | \$ 1,127,322                  | \$ 1,146,499