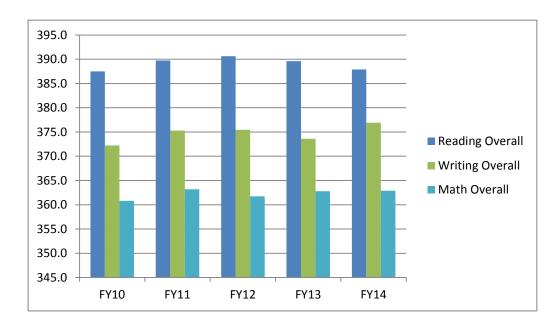

| 521.0            | 22.7           | 22.7        | 24.0           | 22.5           | 23.1             |
| 2011-12     | 525.0               | 497.0            | 22.2           | 21.9        | 23.5           | 21.2           | 22.3             |
| 2012-13     | 512.0               | 498.0            | 22.1           | 21.9        | 23.6           | 21.8           | 22.5             |

# Standards Based Assessment - Reading, Writing and Math District-Wide Peformance

**Last Five Years** 

|                 | FY10  | FY11  | FY12  | FY13  | FY14  |
|-----------------|-------|-------|-------|-------|-------|
| Reading Overall | 387.5 | 389.7 | 390.6 | 389.6 | 387.9 |
| Writing Overall | 372.2 | 375.3 | 375.5 | 373.6 | 376.9 |
| Math Overall    | 360.8 | 363.2 | 361.8 | 362.8 | 362.9 |



Alaska's Standards Based Assessments (SBA) are State mandated criterion - referenced tests of reading, writing and mathematics. Students take the SBAs in grades 3 through 10. Proficiency is determined by a scale score of 300. KPBSD has chosen to focus on increasing every student score rather than on the minimum expectation of proficiency. This graph shows the average scale score trend.

# Drop Out Rates and Graduation Rates District-Wide Peformance

**Last Five Years** 

|       | <u>D</u> | orop Out Rate | <u>es</u> |       |        | <u>Gr</u> | aduation Rat | <u>tes</u> |        |
|-------|----------|---------------|-----------|-------|--------|-----------|--------------|------------|--------|
| FY09  | FY10     | FY11          | FY12      | FY13  | FY09   | FY10      | FY11         |