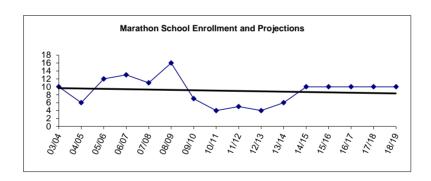

|                                      | <u>-</u>                   |
| _    | 1.00                      | 1.00                      | 1.00                      | Totals                                                      | 1.00                       | 1.05                                 | 1.00                       |

<sup>\* &</sup>quot;Specialists" as defined in the Alaska DEED Chart of Accounts includes: Guidance Counselors, Librarians, Psychologists, Speech Therapists, Occupational Therapists, Physical Therapists and Hearing Specialists who are also certificated employees.

<sup>\*\*\*</sup> Support staffing formula for nurses does not always provide enough coverage to comply with legal requirements, so nurses are staffed at a higher level than the formula.



<sup>\*\* &</sup>quot;Special Ed Teachers" refers to all other certificated special ed teachers not listed as specialists.

Fund: 100 General Fund - Expenditures
Location: 47 McNeil Canyon Elementary

|  |     | ^ | - | 1- | 14 |  |
|--|-----|---|---|----|----|--|
|  | te: |   |   |    |    |  |
|  |     |   |   |    |    |  |

| 2010-11<br>Actual     | 2011-12<br>Actual     | 2012-13<br>Actual     | Account Description                                          | Original<br>2013-14<br>Budget | Current<br>2013-14<br>Budget | 2014-15<br>Budget     | Change             | % Of<br>Change |
|-----------------------|-----------------------|-----------------------|--------------------------------------------------------------|-------------------------------|------------------------------|-------