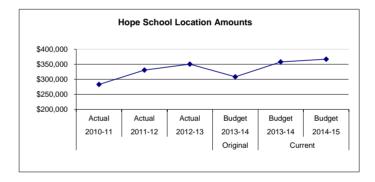

|                               | 65,210                       | <br>73,106              | 66,652                  |        | (6,454)        | (9)    |
| -     | 1,312            |                                  | 5,000            |    | 11,806              | 5100 Equipment                                            |                               |                              | <br>                    | <br>                    |        |                | -      |
| \$ 28 | 83,114           | \$                               | 330,885          | \$ | 350,456             | Location Totals                                           | \$                            | 308,359                      | \$<br>357,885           | \$<br>366,987           | \$     | 9,102          | 3      |



Hope School serves students in grades K-12 and is located in Hope, Alaska. Hope lies on the northern end of the Kenai Peninsula, on the south shore of the Turnagain Arm of Cook Inlet. Hope residents who are specialists in science, art and music volunteer at the school and help the teacher to provide a well-rounded education to students in all grades. Activities offered to the students include cross country skiing, downhill skiing, snowboarding, welding, small engine repair and battle of the books. Hope School prides itself on the unique learning environment it provides to students.

Fund: 100 General Fund - Expenditures Location: 35 Hope Elementary / High

| 2010-11<br>Actual<br>13.00 | 2011-12<br>Actual<br>12.00 | 2012-13<br>Actual<br>17.00 | Account Description Enrollment in ADM (K-12)