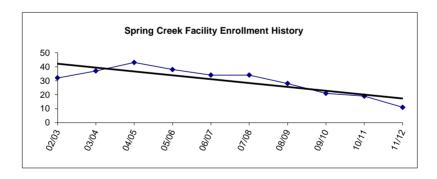

| Total                                        |                        |                              |                   |
|                            |                            |                        |                                              |                        |                              |                   |

<sup>\* &</sup>quot;Specialists" as defined in the Alaska DEED Chart of Accounts includes: Guidance Counselors, Librarians, Psychologists, Speech Therapists, Occupational Therapists, Physical Therapists and Hearing Specialists who are also certificated employees.

<sup>\*\*\*</sup> Support staffing formula for nurses does not always provide enough coverage to comply with legal requirements, so nurses are staffed at a higher level than the formula.



<sup>\*\* &</sup>quot;Special Ed Teachers" refers to all other certificated special ed teachers not listed as specialists.

Fund: 100 General Fund - Expenditures Location: 44 Sterling Elementary

| Dat | ٠. | U. | 7 / | 7 | 4 | 1 |
|-----|----|----|-----|---|---|---|
|     |    |    |     |   |   |   |

|        | 10-11<br>ctual   | 2011-12<br>Actual       | 2012-13<br>Actual       | Account Description                                          | Original<br>2013-14<br>Budget | Current<br>2013-14<br>Budget | 2014-15<br>Budget       | Change              | % Of<br>Change |
|--------|------------------|-------------------------|-------------------------|--------------------------------------------------------------|-------------------------------|------------------------------|-------------