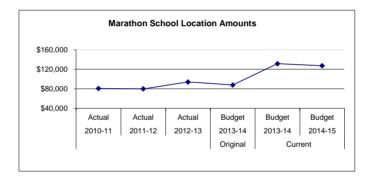

| <br>4,722           |    | 3,802             | Subtotal - Other                                          |    | 4,697                         |    | 5,323                        |    | 5,435             | <br>112             | 2              |
| <br>                  | <br>                |    | -                 | 5100 Equipment                                            |    |                               |    |                              |    | -                 | <br>                | -              |
| \$<br>80,494          | \$<br>79,807        | \$ | 93,956            | Location Totals                                           | \$ | 87,818                        | \$ | 131,412                      | \$ | 127,247           | \$<br>(4,165)       | (3)            |



Marathon School, located within the Kenai Peninsula Youth Facility, provides educational services to youth housed in the facility. The program is supported through a combination of district and federal dollars. Students in the facility receive instruction using district approved curricula and can receive high school credit leading to a diploma. Students at the facility participate in all district and state assessments, including the HSGQE. The program runs year-round, with education services provided during the summer. KPBSD teaching staff works cooperatively with staff from the Department of Health and Social Services to assure that students receive educational opportunities designed to help them acheive a high school diploma.

Fund: 100 General Fund - Expenditures Location: 15 Marathon