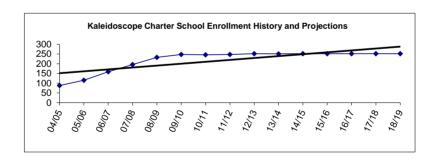

0.88    | 0.88    |
| 1.94             | 1.94          | 1.94        | Support                   | 1.94    | 1.94    | 1.94    |
| 2.00             | 2.00          | 2.00        | Custodian                 | 2.00    | 2.00    | 2.00    |
| 8.58             | 8.58          | 9.08        | Non-Certificated Subtotal | 9.08    | 9.20    | 9.20    |
| 24.67            | 25.18         | 25.33       | Total                     | 25.86   | 26.75   | 26.75   |

<sup>\* &</sup>quot;Specialists" as defined in the Alaska DEED Chart of Accounts includes: Guidance Counselors, Librarians, Psychologists, Speech Therapists, Occupational Therapists, Physical Therapists and Hearing Specialists who are also certificated employees.

### Charter school staffing is not determined by district staffing formulae



<sup>\*\* &</sup>quot;Special Ed Teachers" refers to all other certificated special ed teachers not listed as specialists.

<sup>\*\*\*</sup> Support staffing formula for nurses does not always provide enough coverage to comply with legal requirements, so nurses are staffed at a higher level than the formula.

Fund: 100 General Fund - Expenditures Location: 48 K-Beach Elementary

| Dat |  |  |  |
|-----|--|--|--|
|     |  |  |  |

| 2010-11<br>Actual | 2011-12<br>Actual | 2012-13<br>Actual | Account Description                      | Original<br>2013-14<br>Budget | Current<br>2013-14<br>Budget | 2014-15<br>Budget | Change    | % Of<br>Change |
|-------------------|-------------------|-------------------|------------------------------------------|-------------------------------|----------