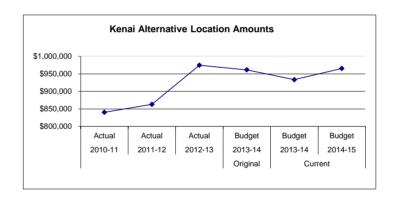

| 1,624                        | 1,5             | 536 |    | (88)    | (5)            |
| <br>120,376           | 126,606           | 115,639           | Subtotal - Other                         |      | 120,547                    | 121,484                      | 123,2           | 211 |    | 1,727   | 1              |
| <br>3,231             | 6,430             | 4,951             | 5100 Equipment                           |      |                            | 785                          |                 |     |    | (785)   | -              |
| \$<br>840,587         | \$ 863,016        | \$ 974,641        | Location Totals                          | \$ 9 | 961,445                    | \$ 933,370                   | \$ 965,4        | 431 | \$ | 32,061  | 3              |



Kenai Alternative High School, is housed in the old Kenai Elementary building in downtown Kenai, sharing the building with Aurora Borealis Charter School and the Boys and Girls Club. Original construction of the building was in 1949 with the most recent renovations being completed in 1999. Kenai is located on the western coast of the Kenai Peninsula, fronting Cook Inlet. It lies on the western boundary of the Kenai National Wildlife Refuge, on the Kenai Spur Highway. Kenai Alternative High School enrolls about 85 students in grades 9 - 12.

Fund: 100 General Fund - Expenditures Location: 67 Kenai Alternative High School

| 2010-11<br>Actual | 2011-12<br>Actual | 2012-13<br>Actual | Account Description       | 2013-14<br>Budget | Current<br>2013-14<br>Budget | 2014-15<br>Budget |
|-------