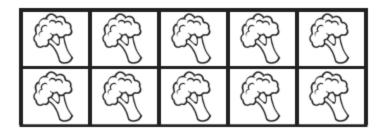

## GrK Q2 Benchmark Student Copy

Indicate the answer choice that best completes the statement or answers the question.

5. Select the person who is shorter.

6. Count the objects. Write the number.