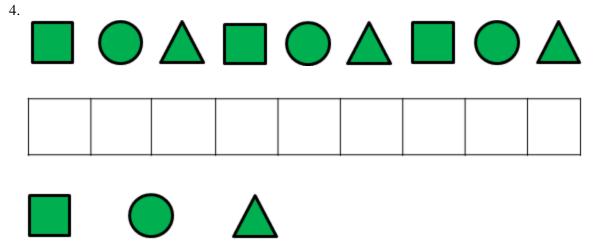

## GrK Q2 Benchmark Student Copy

3. Choose the object that is lighter.

Identify the pattern. Draw the shapes to copy the pattern. Draw a circle around the shape that could come next.