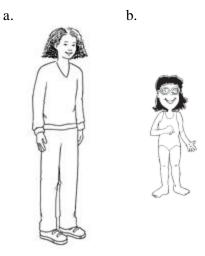

## GrK Q2 Benchmark Student Copy

Indicate the answer choice that best completes the statement or answers the question.

5. Select the person who is shorter.

6. Count the objects. Write the number.