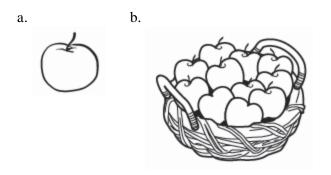

## GrK Q2 Benchmark Student Copy

3. Choose the object that is lighter.

Identify the pattern. Draw the shapes to copy the pattern. Draw a circle around the shape that could come next.