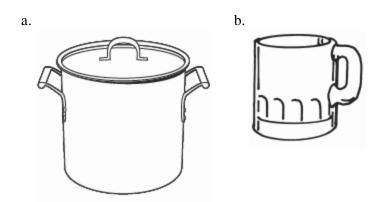

## GrK Q2 Benchmark Student Copy

1. Draw a box around the first seal. Draw an X on the second seal. Draw a circle around the fifth seal. K.CC.4a



Indicate the answer choice that best completes the statement or answers the question.

2. Choose the object that holds more.



## GrK Q2 Benchmark Student Copy

3. Choose the object that is lighter.



Identify the pattern. Draw the shapes to copy the pattern. Draw a circle around the shape that could come next.



## GrK Q2 Benchmark Student Copy

Indicate the answer choice that best completes the statement or answers the question.

5. Select the person who is shorter.



6. Count the objects. Write the number.