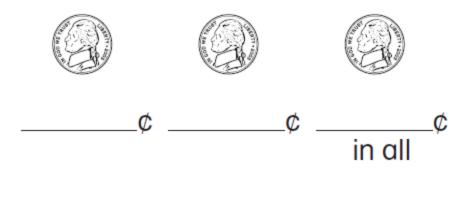

# Write the correct answer.

2. Count by fives. Write the numbers. How much in all? 1.NBT.1