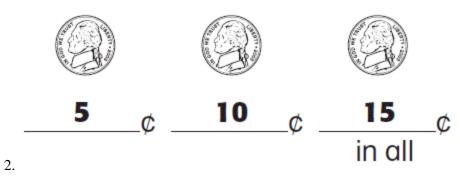

# Write the correct answer.

2. Count by fives. Write the numbers. How much in all? 1.NBT.1