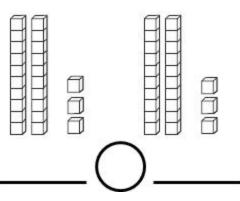

## **<u>GR1 Q3 Pre Test Benchmark Teacher Copy</u>**

\_\_\_\_\_ 3. Count each set of cubes. Select *is greater than, is less than,* or *is equal to.* 1.NBT.3

- a. is greater than
- b. is less than
- c. is equal to