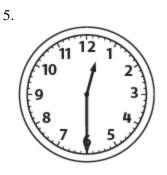

## **<u>GR1 Q4 Pre Test Benchmark Student Copy</u>**

Indicate the answer choice that best completes the statement or answers the question.

1. Which is the shortest crayon? 1.MD.1

2. Choose the time. 1.MD.3

a. half past 10b. 11 o'clockc. half past 11d. half past 12