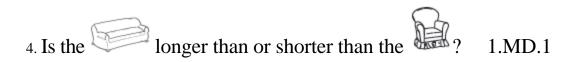

\_\_\_\_\_

## **<u>GR1 Q4 Pre Test Benchmark Student Copy</u>**

Indicate the answer choice that best completes the statement or answers the question.

1. Which is the shortest crayon? 1.MD.1



2. Choose the time. 1.MD.3



a. half past 10b. 11 o'clockc. half past 11d. half past 12

### **<u>GR1 Q4 Pre Test Benchmark Student Copy</u>**

3. Choose the time. 1.MD.3



a. half past 8 b. 9 o'clock c. half past 9 d. 10 o'clock





#### **<u>GR1 Q4 Pre Test Benchmark Student Copy</u>**

# Write the time. 1.MD.3



half past \_\_\_\_\_

6. Write 1 for long, 2 for longer, 3 for longest 1.MD.1



## **<u>GR1 Q4 Pre Test Benchmark Student Copy</u>**

Write the time. 1.MD.3

7. half past 6



8. Draw lines to show 4 equal parts. 1.G.3



9. Write how many parts are shaded. 1.G.3