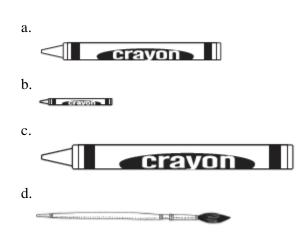

## **<u>GR1 Q4 Pre Test Benchmark Student Copy</u>**

Indicate the answer choice that best completes the statement or answers the question.

1. Which is the shortest crayon? 1.MD.1

2. Choose the time. 1.MD.3