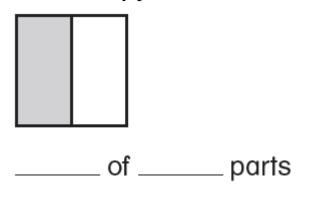

## **<u>GR1 Q4 Pre Test Benchmark Student Copy</u>**

Write the time. 1.MD.3

7. half past 6

8. Draw lines to show 4 equal parts. 1.G.3

9. Write how many parts are shaded. 1.G.3