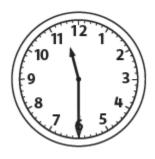

\_\_\_\_\_

## **<u>GR1 Q4 Pre Test Benchmark Student Copy</u>**

Indicate the answer choice that best completes the statement or answers the question.

1. Which is the shortest crayon? 1.MD.1



2. Choose the time. 1.MD.3



a. half past 10b. 11 o'clockc. half past 11d. half past 12

### **<u>GR1 Q4 Pre Test Benchmark Student Copy</u>**

3. Choose the time. 1.MD.3



a. half past 8 b. 9 o'clock c. half past 9 d. 10 o'clock





#### **<u>GR1 Q4 Pre Test Benchmark Student Copy</u>**

# Write the time. 1.MD.3



half past \_\_\_\_\_

6. Write 1 for long, 2 for longer, 3 for longest 1.MD.1



## **<u>GR1 Q4 Pre Test Benchmark Student Copy</u>**

Write the time. 1.MD.3

7. half past 6



8. Draw lines to show 4 equal parts. 1.G.3



9. Write how many parts are shaded. 1.G.3