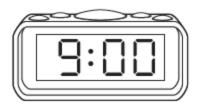

### **<u>GR1 Q4 Pre Test Benchmark Student Copy</u>**

3. Choose the time. 1.MD.3

a. half past 8 b. 9 o'clock c. half past 9 d. 10 o'clock