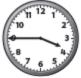

## **GR2 Q4 Pre Test Benchmark Teacher Copy**

Read the time. Then draw the clock and the minute hand to show the time.  $7.\,2.\mathrm{MD.7}$ 

What time is shown on each clock?

- a. quarter past 3b. quarter til 3c. quarter til 4d. quarter past 4
- 9. Carson is at home. He is going swimming at 2:45. He has 4 hours to wait. What time is it now? 2.MD.7
  - a. quarter til 11 b. quarter past 11
  - c. quarter til 12 d. quarter past 12