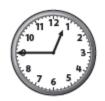

## **GR2 Q4 Pre Test Benchmark Teacher Copy**

Read the time. Then draw the clock and the minute hand to show the time.  $7.\,2.\mathrm{MD.7}$ 

What time is shown on each clock?

- a. quarter past 3b. quarter til 3c. quarter til 4d. quarter past 4
- 9. Carson is at home. He is going swimming at 2:45. He has 4 hours to wait. What time is it now? 2.MD.7
  - a. quarter til 11 b. quarter past 11
  - c. quarter til 12 d. quarter past 12