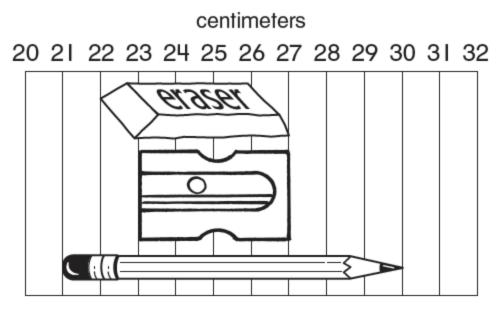

### Use the number line below.

1. How much longer is the pencil than the pencil sharpener? 2.MD.4

| centimeters | S |
|-------------|---|
|             |   |

- 2. Arthur drew a green line that is 14 inches long. He drew a yellow line that is 5 inches long. How long are both lines in all? 2.MD.5
  - a. 9 inches b. 19 inches
  - c. 10 inches d. 20 inches