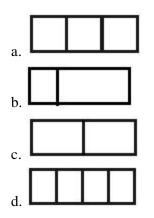

Choose the letter(s) of the shape(s) that match the name.

10. parallelogram 2.G.1

11. square 2.G.1

\_\_\_\_ 12. Select the shape that has been partitioned into halves. 2.G.3

### **GR2 Q4 Pre Test Benchmark Teacher Copy**

\_\_\_\_\_ 13. Select the shape that has been partitioned into thirds. 2.G.3