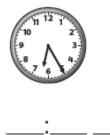

What time did the activity take place? 2.MD.7

We ate lunch.

a. 9:00 A.M. b. 9:00 P.M. c. 12:45 A.M. d. 12:45 P.M.

Read the time. Then write the time. 2.MD.7

6.

\_\_\_\_ 5.