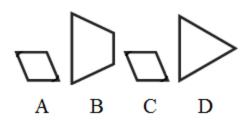

Choose the letter(s) of the shape(s) that match the name.

10. parallelogram 2.G.1

11. square 2.G.1

\_\_\_\_ 12. Select the shape that has been partitioned into halves. 2.G.3