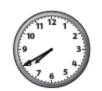

What time did the activity take place? 2.MD.7

We ate lunch.

a. 9:00 A.M. b. 9:00 P.M. c. 12:45 A.M. d. 12:45 P.M.

Read the time. Then write the time. 2.MD.7

6.

\_\_\_\_ 5.