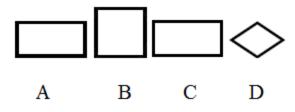

Choose the letter(s) of the shape(s) that match the name.

10. parallelogram 2.G.1

11. square 2.G.1

\_\_\_\_ 12. Select the shape that has been partitioned into halves. 2.G.3