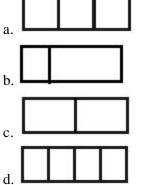

Choose the letter(s) of the shape(s) that match the name.

10. parallelogram 2.G.1

11. square 2.G.1

\_\_\_\_ 12. Select the shape that has been partitioned into halves. 2.G.3