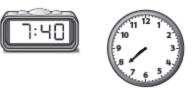

What time did the activity take place? 2.MD.7

We ate lunch.

a. 9:00 A.M. b. 9:00 P.M. c. 12:45 A.M. d. 12:45 P.M.

Read the time. Then write the time. 2.MD.7

6.

\_\_\_\_ 5.