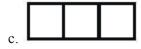

8. 2.MD.7

- \_\_\_ 9. Select the shape that has been partitioned into thirds. 2.G.3
  - a.
  - b. \_\_\_\_
  - с.
  - d \_\_\_\_\_