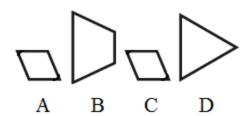

# 3. parallelogram 2.G.1

- \_\_\_ 4. Carson is at home. He is going swimming at 2:45. He has 4 hours to wait. What time is it now? 2.MD.7
  - a. quarter past 11
- b. quarter til 12
- c. quarter past 12
- d. quarter til 11