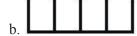

8. 2.MD.7

- \_\_\_ 9. Select the shape that has been partitioned into thirds. 2.G.3
  - a.
  - b. \_\_\_\_
  - с.
  - d \_\_\_\_\_