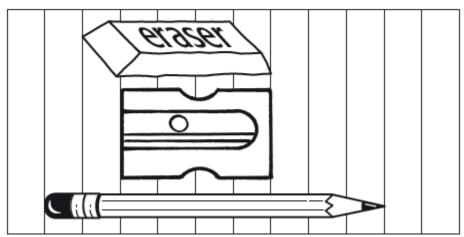

# 20 21 22 23 24 25 26 27 28 29 30 31 32

12. How much longer is the pencil than the pencil sharpener? 2.MD.4

centimeters