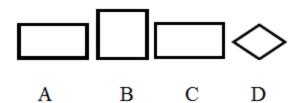

# Read each question carefully.

### Choose the correct answer.

- \_\_\_ 1. Steve is three inches taller than a yard. How many inches tall is Steve? 2.MD.5
  - a. 33 inches
  - b. 39 inches
  - c. 36 inches

# Choose the letter(s) of the shape(s) that match the name.

2. square 2.G.1



# 3. parallelogram 2.G.1



- \_\_\_ 4. Carson is at home. He is going swimming at 2:45. He has 4 hours to wait. What time is it now? 2.MD.7
  - a. quarter past 11
- b. quarter til 12
- c. quarter past 12
- d. quarter til 11

## What time is shown on each clock?

\_\_\_ 5. 2.MD.7



- a. quarter til 3
- b. quarter til 4
- c. quarter past 4
- d. quarter past 3
- \_\_\_ 6. Select the shape that has been partitioned into halves. 2.G.3

|   | 1     |   |
|---|-------|---|
|   |       |   |
|   |       |   |
| а | 9 (3) | 6 |







Read the time. Then write the time. 2.MD.7

7.



\_\_:\_\_\_

Read the time. Then draw the clock and the minute hand to show the time.

8. 2.MD.7





- \_\_\_ 9. Select the shape that has been partitioned into thirds. 2.G.3
  - a.
  - b. \_\_\_\_
  - с.
  - d \_