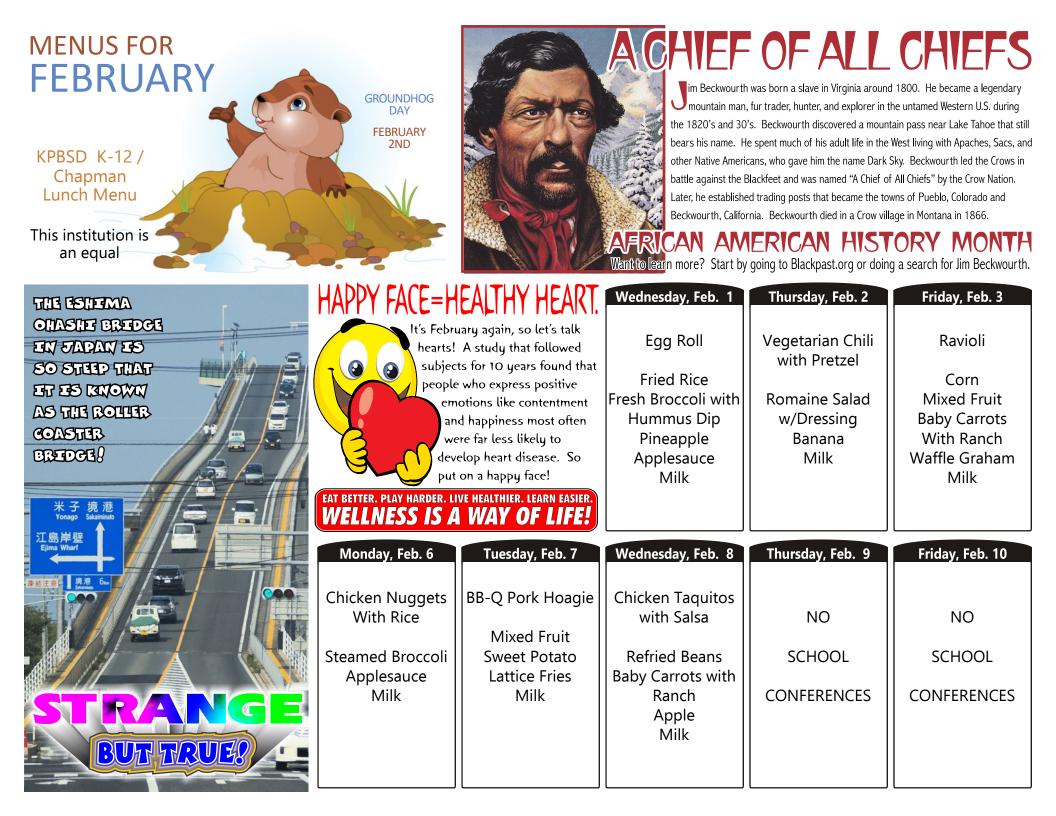

| HOLE HOLE HOLE HOLE HOLE HOLE HOLE HOLE                                                                                                                                                                                                                     | Monday, Feb. 13<br>Corn Dog<br>Baked Beans<br>Sweet Potato<br>Lattice Fries<br>Applesauce<br>Milk | Tuesday, Feb. 14<br>Manwich Sloppy<br>Joe<br>KK Fries<br>Green Beans<br>Banana<br>Milk                    | Wednesday, Feb. 15<br>Sweet -n- Sour<br>Chicken with Rice<br>Fresh Broccoli<br>with Ranch<br>Mandarin Orange<br>Milk | Thursday, Feb. 16<br>Beef –N-Bean<br>Taco<br>Corn<br>Fresh Pear<br>Milk                                                                                              | Friday, Feb. 17<br>Breaded Chicken<br>Sandwich<br>Romaine Salad<br>with Ranch<br>Diced Peaches<br>Milk                                                                                                   |
|-------------------------------------------------------------------------------------------------------------------------------------------------------------------------------------------------------------------------------------------------------------|---------------------------------------------------------------------------------------------------|-----------------------------------------------------------------------------------------------------------|----------------------------------------------------------------------------------------------------------------------|----------------------------------------------------------------------------------------------------------------------------------------------------------------------|----------------------------------------------------------------------------------------------------------------------------------------------------------------------------------------------------------|
| "hearty" toods?                                                                                                                                                                                                                                             | Monday, Feb. 20                                                                                   | Tuesday, Feb. 21                                                                                          | Wednesday, Feb. 22                                                                                                   | Thursday, Feb. 23                                                                                                                                                    | Friday, Feb. 24                                                                                                                                                                                          |
|                                                                                                                                                                                                                                                             | Beef Teriyaki<br>Dipper with Rice<br>Green Beans<br>Fresh Apple<br>Cookie<br>Milk                 | Cheeseburger<br>Baked Beans<br>Jo-Jo's<br>Fresh Pear<br>Milk                                              | French Toast with<br>Sausage<br>Tater Tots<br>Fresh Orange<br>Wedges<br>Milk                                         | Italian Sauce<br>with Noodles<br>Garlic Toast<br>Spinach Salad<br>Strawberry Cup<br>Apple Juice<br>Milk                                                              | Baja Fish Sticks<br>Fresh Broccoli and<br>Baby Carrots with<br>Hummus Dip<br>Peach Cubes<br>Goldfish Pretzels<br>Milk                                                                                    |
| The 10 items listed here are<br>among the many<br>delicious foods<br>that are also<br>good for heart<br>health! Your<br>family should make<br>room for them on your<br>plates — and you should<br>also try to fit them in to the<br>crossword puzzle above! | Monday, Feb. 27<br>Popcorn Chicken<br>with Roll<br>Green Beans<br>Fresh Apple<br>Milk             | Tuesday, Feb. 28<br>Fiesta Bowl with<br>Tortilla<br>Refried Beans<br>Diced Peaches<br>Apple Juice<br>Milk | Every complete meal we serve comes with your choice of milk!                                                         | history took place 5,0<br>three decades ago, s<br>accounted for und<br>watermelon market.<br>passed 70% and is sti<br>seeded watermelons ar<br>seedless melons can't | n harvest in recorded<br>boo years ago. But just<br>seedless watermelons<br>er 1% of the overall<br>Today, that share has<br>Il growing. Nowadays,<br>re mainly grown because<br>pollinate without them! |