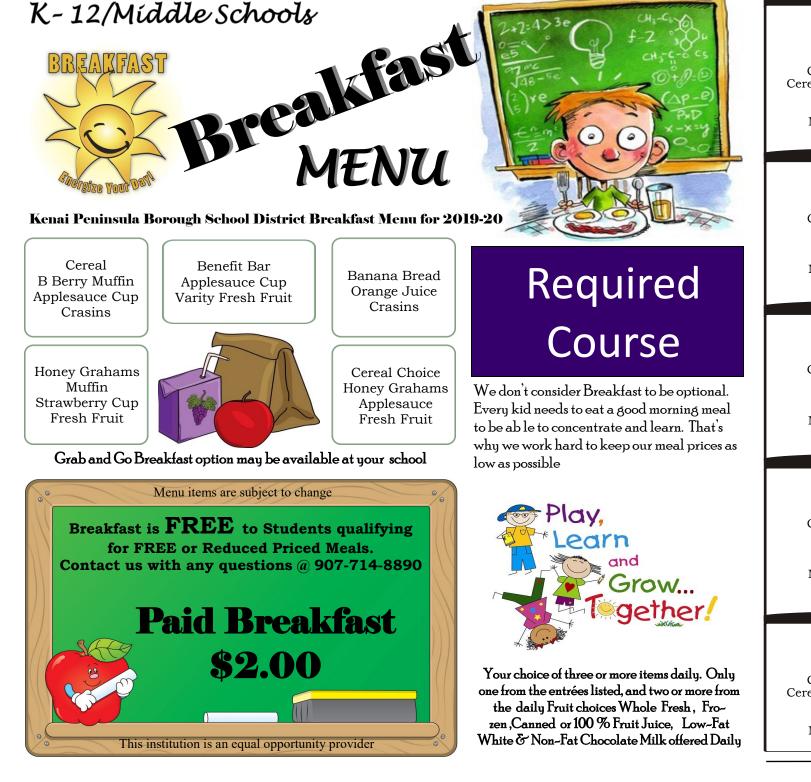

# Monday Breakfast

Banana Bread **Or** Combine up to 2 of the following Cereal, Cinnamon Toast Crunch Bar or Raspberry Churro

Must choose a fruit or vegetable from daily selections

### **Tuesday Breakfast**

Maple Breakfast Taquito Or Combine up to 2 of the following Cereal, Bunny Grahams or

Must choose a fruit or vegetable from daily selections

Blueberry Muffin

### Wednesday Breakfast

Breakfast Pizza Or Combine up to 2 of the following Cereal, Chewy Oat Bites or Cocoa Puff Cereal Bar

Must choose a fruit or vegetable from daily selections

## **Thursday Breakfast**

Dutch Waffle Or Combine up to 2 of the following Cereal, Bunny Grahams or Chewy Oat Bites

Must choose a fruit or vegetable from daily selections

#### Friday Breakfast Banana Bread

anana Bread **Or** 

Combine up to