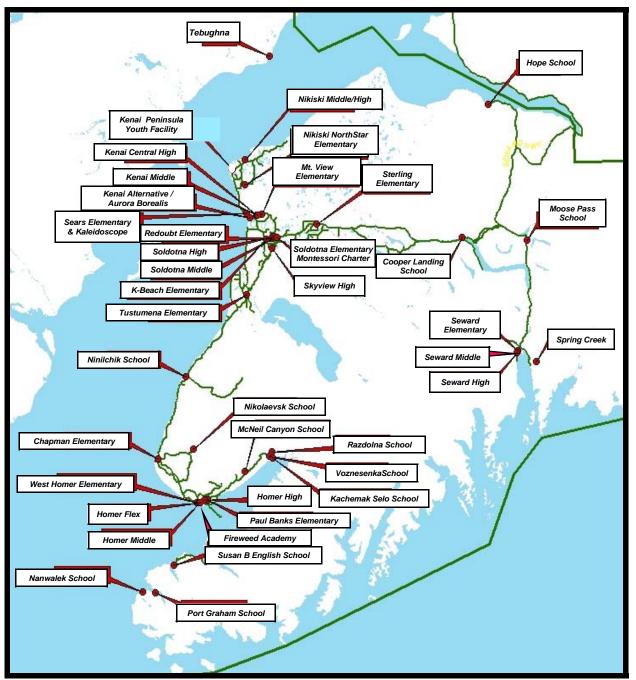

| AURORA BOREALIS CHARTER                                                                                                                                                                                                                                                                                                                                                                                                                                                                                                                                                                                                                                                                                                                                                                                                                                                                           | K-8  |
|---------------------------------------------------------------------------------------------------------------------------------------------------------------------------------------------------------------------------------------------------------------------------------------------------------------------------------------------------------------------------------------------------------------------------------------------------------------------------------------------------------------------------------------------------------------------------------------------------------------------------------------------------------------------------------------------------------------------------------------------------------------------------------------------------------------------------------------------------------------------------------------------------|------|
| CHAPMAN ELEMENTARY SCHOOL                                                                                                                                                                                                                                                                                                                                                                                                                                                                                                                                                                                                                                                                                                                                                                                                                                                                         | K-8  |
| CONNECTIONS PROGRAM                                                                                                                                                                                                                                                                                                                                                                                                                                                                                                                                                                                                                                                                                                                                                                                                                                                                               | K-12 |
| COOPER LANDING ELEMENTARY                                                                                                                                                                                                                                                                                                                                                                                                                                                                                                                                                                                                                                                                                                                                                                                                                                                                         | K-8  |
| FIREWEED ACADEMY                                                                                                                                                                                                                                                                                                                                                                                                                                                                                                                                                                                                                                                                                                                                                                                                                                                                                  | 3-7  |
| HOMER FLEX SCHOOL                                                                                                                                                                                                                                                                                                                                                                                                                                                                                                                                                                                                                                                                                                                                                                                                                                                                                 | 9-12 |
| HOMER HIGH SCHOOL                                                                                                                                                                                                                                                                                                                                                                                                                                                                                                                                                                                                                                                                                                                                                                                                                                                                                 | 9-12 |
| HOMER MIDDLE SCHOOL                                                                                                                                                                                                                                                                                                                                                                                                                                                                                                                                                                                                                                                                                                                                                                                                                                                                               | 7-8  |
| HOPE ELEMENTARY/HIGH                                                                                                                                                                                                                                                                                                                                                                                                                                                                                                                                                                                                                                                                                                                                                                                                                                                                              | K-12 |
| KACHEMEK SELO                                                                                                                                                                                                                                                                                                                                                                                                                                                                                                                                                                                                                                                                                                                                                                                                                                                                                     | K-12 |
| KALEIDOSCOPE SCHOOL                                                                                                                                                                                                                                                                                                                                                                                                                                                                                                                                                                                                                                                                                                                                                                                                                                                                               | K-4  |
| K-BEACH ELEMENTARY SCHOOL                                                                                                                                                                                                                                                                                                                                                                                                                                                                                                                                                                                                                                                                                                                                                                                                                                                                         | K-6  |
| KENAI ALTERNATIVE SCHOOL                                                                                                                                                                                                                                                                                                                                                                                                                                                                                                                                                                                                                                                                                                                                                                                                                                                                          | 9-12 |
| KENAI CENTRAL HIGH SCHOOL                                                                                                                                                                                                                                                                                                                                                                                                                                                                                                                                                                                                                                                                                                                                                                                                                                                                         | 9-12 |
| KENAI MIDDLE SCHOOL                                                                                                                                                                                                                                                                                                                                                                                                                                                                                                                                                                                                                                                                                                                                                                                                                                                                               | 6-8  |
| KP YOUTH FACILITY SCHOOL                                                                                                                                                                                                                                                                                                                                                                                                                                                                                                                                                                                                                                                                                                                                                                                                                                                                          | 7-12 |
| MCNEIL CANYON ELEMENTARY SCHOOL                                                                                                                                                                                                                                                                                                                                                                                                                                                                                                                                                                                                                                                                                                                                                                                                                                                                   | K-6  |
| MONTESSORI CHARTER                                                                                                                                                                                                                                                                                                                                                                                                                                                                                                                                                                                                                                                                                                                                                                                                                                                                                | K-6  |
| MOOSE PASS ELEMENTARY                                                                                                                                                                                                                                                                                                                                                                                                                                                                                                                                                                                                                                                                                                                                                                                                                                                                             | K-8  |
| MOUNTAIN VIEW ELEMENTARY                                                                                                                                                                                                                                                                                                                                                                                                                                                                                                                                                                                                                                                                                                                                                                                                                                                                          | 3-5  |
| NANWALEK ELEMENTARY/HIGH                                                                                                                                                                                                                                                                                                                                                                                                                                                                                                                                                                                                                                                                                                                                                                                                                                                                          | K-12 |
| NIKISKI MIDDLE/HIGH SCHOOL                                                                                                                                                                                                                                                                                                                                                                                                                                                                                                                                                                                                                                                                                                                                                                                                                                                                        | 7-12 |
| CONNECTIONS PROGRAM<br>COOPER LANDING ELEMENTARY<br>FIREWEED ACADEMY<br>HOMER FLEX SCHOOL<br>HOMER HIGH SCHOOL<br>HOMER MIDDLE SCHOOL<br>HOPE ELEMENTARY/HIGH<br>KACHEMEK SELO<br>KALEIDOSCOPE SCHOOL<br>K-BEACH ELEMENTARY SCHOOL<br>KENAI ALTERNATIVE SCHOOL<br>KENAI ALTERNATIVE SCHOOL<br>KENAI CENTRAL HIGH SCHOOL<br>KENAI CENTRAL HIGH SCHOOL<br>KENAI CENTRAL HIGH SCHOOL<br>KENAI MIDDLE SCHOOL<br>KENAI MIDDLE SCHOOL<br>MONTESSORI CHARTER<br>MOOSE PASS ELEMENTARY SCHOOL<br>MONTESSORI CHARTER<br>MOOSE PASS ELEMENTARY<br>MOUNTAIN VIEW ELEMENTARY<br>NANWALEK ELEMENTARY/HIGH<br>NIKISKI MIDDLE/HIGH SCHOOL<br>NIKISKI NORTH STAR<br>NIKOLAEVSK ELEM/HIGH<br>NINILCHIK ELEMENTARY/HIGH<br>PAUL BANKS ELEMENTARY SCHOOL<br>PORT GRAHAM ELEMENTARY<br>RAZDOLNA ELEMENTARY<br>REDOUBT ELEMENTARY SCHOOL<br>SEWARD ELEMENTARY SCHOOL<br>SEWARD ELEMENTARY SCHOOL<br>SEWARD HIGH SCHOOL | K-6  |
| NIKOLAEVSK ELEM/HIGH                                                                                                                                                                                                                                                                                                                                                                                                                                                                                                                                                                                                                                                                                                                                                                                                                                                                              | K-12 |
| NINILCHIK ELEMENTARY/HIGH                                                                                                                                                                                                                                                                                                                                                                                                                                                                                                                                                                                                                                                                                                                                                                                                                                                                         | K-12 |
| PAUL BANKS ELEMENTARY SCHOOL                                                                                                                                                                                                                                                                                                                                                                                                                                                                                                                                                                                                                                                                                                                                                                                                                                                                      | K-2  |
| PORT GRAHAM ELEMENTARY                                                                                                                                                                                                                                                                                                                                                                                                                                                                                                                                                                                                                                                                                                                                                                                                                                                                            | K-10 |
| RAZDOLNA ELEMENTARY                                                                                                                                                                                                                                                                                                                                                                                                                                                                                                                                                                                                                                                                                                                                                                                                                                                                               | K-10 |
| REDOUBT ELEMENTARY SCHOOL                                                                                                                                                                                                                                                                                                                                                                                                                                                                                                                                                                                                                                                                                                                                                                                                                                                                         | K-6  |
| SEARS ELEMENTARY SCHOOL                                                                                                                                                                                                                                                                                                                                                                                                                                                                                                                                                                                                                                                                                                                                                                                                                                                                           | K-2  |
| SEWARD ELEMENTARY SCHOOL                                                                                                                                                                                                                                                                                                                                                                                                                                                                                                                                                                                                                                                                                                                                                                                                                                                                          | K-6  |
| SEWARD HIGH SCHOOL                                                                                                                                                                                                                                                                                                                                                                                                                                                                                                                                                                                                                                                                                                                                                                                                                                                                                | 9-12 |
| SEWARD MIDDLE SCHOOL                                                                                                                                                                                                                                                                                                                                                                                                                                                                                                                                                                                                                                                                                                                                                                                                                                                                              | 7-8  |
| SEWARD ELEMENTARY SCHOOL<br>SEWARD HIGH SCHOOL<br>SEWARD MIDDLE SCHOOL<br>SKYVIEW HIGH SCHOOL<br>SOLDOTNA ELEMENTARY SCHOOL<br>SOLDOTNA HIGH SCHOOL<br>SOLDOTNA MIDDLE SCHOOL<br>SPRING CREEK SCHOOL                                                                                                                                                                                                                                                                                                                                                                                                                                                                                                                                                                                                                                                                                              | 9-12 |
| SOLDOTNA ELEMENTARY SCHOOL                                                                                                                                                                                                                                                                                                                                                                                                                                                                                                                                                                                                                                                                                                                                                                                                                                                                        | K-6  |
| SOLDOTNA HIGH SCHOOL                                                                                                                                                                                                                                                                                                                                                                                                                                                                                                                                                                                                                                                                                                                                                                                                                                                                              | 9-12 |
| SOLDOTNA MIDDLE SCHOOL                                                                                                                                                                                                                                                                                                                                                                                                                                                                                                                                                                                                                                                                                                                                                                                                                                                                            | 7-8  |
| SPRING CREEK SCHOOL                                                                                                                                                                                                                                                                                                                                                                                                                                                                                                                                                                                                                                                                                                                                                                                                                                                                               | 9-12 |
| STERLING ELEMENTARY SCHOOL                                                                                                                                                                                                                                                                                                                                                                                                                                                                                                                                                                                                                                                                                                                                                                                                                                                                        | K-6  |
| SUSAN B ENGLISH                                                                                                                                                                                                                                                                                                                                                                                                                                                                                                                                                                                                                                                                                                                                                                                                                                                                                   | K-12 |
| TEBUGHNA ELEMENTARY/HIGH<br>TUSTUMENA ELEMENTARY SCHOOL                                                                                                                                                                                                                                                                                                                                                                                                                                                                                                                                                                                                                                                                                                                                                                                                                                           | K-12 |
| TUSTUMENA ELEMENTARY SCHOOL                                                                                                                                                                                                                                                                                                                                                                                                                                                                                                                                                                                                                                                                                                                                                                                                                                                                       | K-6  |
| VOZNESENKA SCHOOL                                                                                                                                                                                                                                                                                                                                                                                                                                                                                                                                                                                                                                                                                                                                                                                                                                                                                 | K-12 |
| WEST HOMER ELEMENTARY SCHOOL                                                                                                                                                                                                                                                                                                                                                                                                                                                                                                                                                                                                                                                                                                                                                                                                                                                                      | 3-6  |
|                                                                                                                                                                                                                                                                                                                                                                                                                                                                                                                                                                                                                                                                                                                                                                                                                                                                                                   |      |