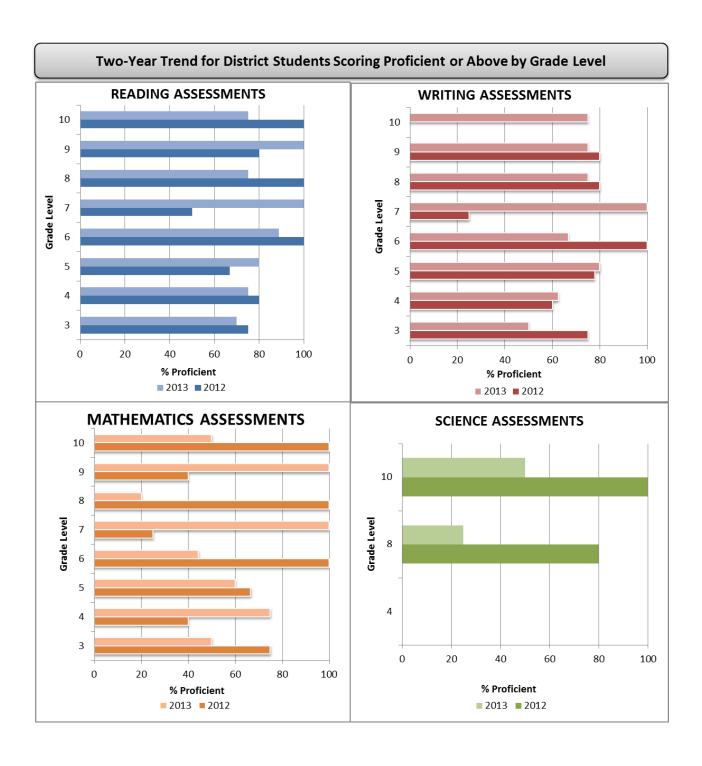

| 0%   |
| Students Commenting:              | 0     | Parents Commenting:                 | 8    |
| Average Volunteer Hours Per Week: | 0     | Community Members Commenting:       | 10   |
| Persistently Dangerous School:    | No    | School/Business Partnerships:       | 0    |

<u>Standards Based Assessment (SBA) Results -All Students Tested Grades 3-10 (Click the link below to view your schools SBA Test Results):</u>

 $\underline{http://www.eed.state.ak.us/tls/assessment/AsmtVer2013/SchoolSearch.cfm?test=SBA}$ 

# <u>High School Graduation Qualifying Exam (HSGQE) Test Results</u> (Click the link below to view your Schools HSGQE Test Results):

http://www.eed.state.ak.us/tls/assessment/AsmtVer2013/SchoolSearch.cfm?test=HSGQE

#### Two-Year Trend - Standards Based Assessment Chart



#### Performance Series National Normed Referenced Assessment Results

|         | Below             | Ave                | rage               | Above Average      |
|---------|-------------------|--------------------|--------------------|--------------------|
| Dooding | 1st Quartile      | 2nd Quartile       | 3rd Quartile       | 4th Quartile       |
| Reading | 1 - 25 percentile | 26 - 50 percentile | 51 - 74 percentile | 75 - 99 percentile |
| Grade 5 | ٨                 | ۸                  | ۸                  | ۸                  |
| Grade 7 | ۸                 | ٨                  | ۸                  | ۸                  |

|                | Below             | Ave                | rage               | Above Average      |
|----------------|-------------------|----------------