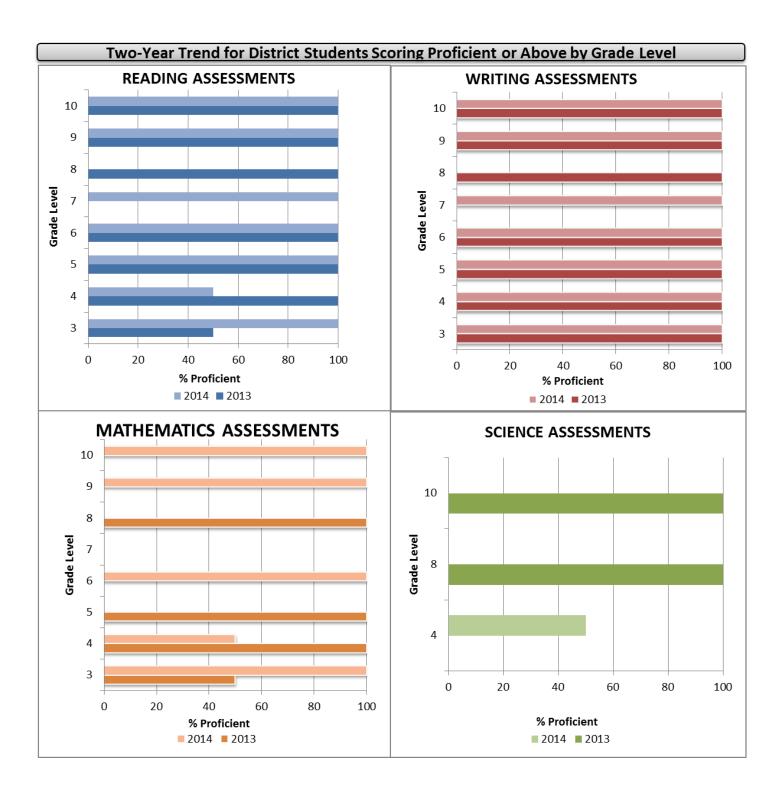

turn Rate:      | 0%  | Parents Survey Return Rate:         | 0%  |
| Students Commenting:              | 0   | Parents Commenting:                 | 0   |
| Average Volunteer Hours Per Week: | 20  | Community Members Commenting:       | 0   |
| Persistently Dangerous School:    | No  | School/Business Partnerships:       | 0   |

<u>Standards Based Assessment (SBA) Results -All Students Tested Grades 3-10 (Click the link below to view your schools SBA Test Results):</u>

http://www.eed.state.ak.us/tls/assessment/results/results2014.html

<u>High School Graduation Qualifying Exam (HSGQE) Test Results</u> (Click the link below to view your Schools HSGQE Test Results):

http://www.eed.state.ak.us/tls/assessment/results/results2014.html

### Two-Year Trend - Standards Based Assessment Chart



## **High School Graduation Qualifying Exam (HSGQE) Results**

| HSGQE C     | HSGQE Cumulative Proficiency for Grades 11 & 12 Students Fall 2013 & Spring 2014 |              |               |              |  |  |  |  |  |
|-------------|----------------------------------------------------------------------------------|--------------|---------------|--------------|--|--|--|--|--|
|             |                                                                                  |              |               |              |  |  |  |  |  |
|             | School Grades 11 & 12 District Grades 11 & 12                                    |              |               |              |  |  |  |  |  |
|             | Number Tested