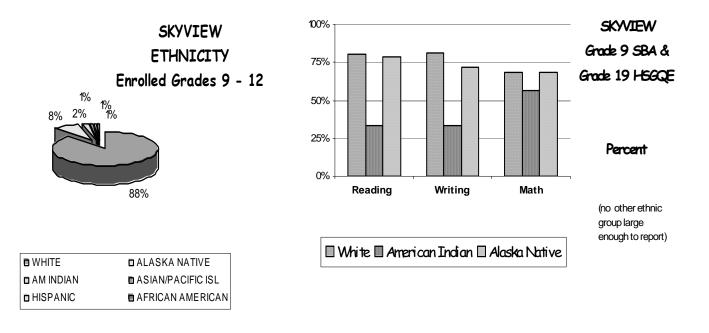

## School Report Card to the Public



A Summary of Statistics from Kenai Peninsula Borough School District's Public Schools.

| School:        | SKYVIEW   | Grades:               | 9 - 12 |
|----------------|-----------|-----------------------|--------|
| Accreditation: | Yes       | School<br>Enrollment: | 537    |
| School Year:   | 2004/2005 |                       |        |



| Attendance Rate                  | 93%   | Grades K – 8 Retention Rate:       | N/A  |
|----------------------------------|-------|------------------------------------|------|
| Graduation Rate:                 | 68%   | High School Graduates              | 99   |
| Grades 7 -12 Dropout Rate        | 5.7%  | Grades 7 -12 Dropouts              | 31   |
| Enrollment Change                | -4.4% | Enrollment Change Due to Transfers | 22%  |
| Student Survey Return Rate       | 0.0%  | Parent Survey Return Rate          | 0.0% |
| Students Commenting              | 25    | Parents Commenting                 | 33   |
| School/Business Partnerships     | 53    | Community Members Commenting       | 15   |
| Average Volunteer Hours Per Week | 25    |                                    |