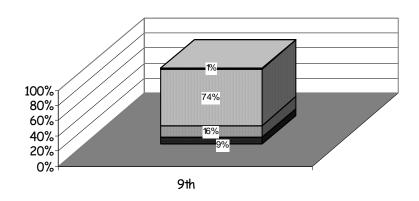

te                  | 93%   | Grades K – 8 Retention Rate:       | N/A  |
|----------------------------------|-------|------------------------------------|------|
| Graduation Rate:                 | 68%   | High School Graduates              | 99   |
| Grades 7 -12 Dropout Rate        | 5.7%  | Grades 7 -12 Dropouts              | 31   |
| Enrollment Change                | -4.4% | Enrollment Change Due to Transfers | 22%  |
| Student Survey Return Rate       | 0.0%  | Parent Survey Return Rate          | 0.0% |
| Students Commenting              | 25    | Parents Commenting                 | 33   |
| School/Business Partnerships     | 53    | Community Members Commenting       | 15   |
| Average Volunteer Hours Per Week | 25    |                                    |      |





Grade





SBA MATH



Grade