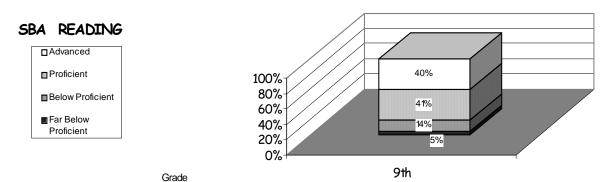

tendance Rate                  | 93%   | Grades K – 8 Retention Rate:       | N/A  |
|----------------------------------|-------|------------------------------------|------|
| Graduation Rate:                 | 68%   | High School Graduates              | 99   |
| Grades 7 -12 Dropout Rate        | 5.7%  | Grades 7 -12 Dropouts              | 31   |
| Enrollment Change                | -4.4% | Enrollment Change Due to Transfers | 22%  |
| Student Survey Return Rate       | 0.0%  | Parent Survey Return Rate          | 0.0% |
| Students Commenting              | 25    | Parents Commenting                 | 33   |
| School/Business Partnerships     | 53    | Community Members Commenting       | 15   |
| Average Volunteer Hours Per Week | 25    |                                    |      |





Grade





SBA MATH



Grade