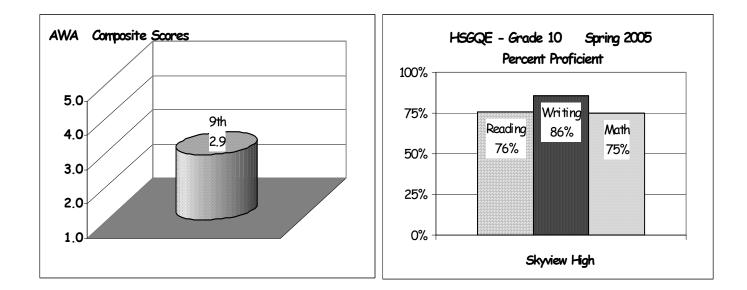

Attendance Rate                  | 93%   | Grades K – 8 Retention Rate:       | N/A  |
|----------------------------------|-------|------------------------------------|------|
| Graduation Rate:                 | 68%   | High School Graduates              | 99   |
| Grades 7 -12 Dropout Rate        | 5.7%  | Grades 7 -12 Dropouts              | 31   |
| Enrollment Change                | -4.4% | Enrollment Change Due to Transfers | 22%  |
| Student Survey Return Rate       | 0.0%  | Parent Survey Return Rate          | 0.0% |
| Students Commenting              | 25    | Parents Commenting                 | 33   |
| School/Business Partnerships     | 53    | Community Members Commenting       | 15   |
| Average Volunteer Hours Per Week | 25    |                                    |      |





Grade





SBA MATH



Grade