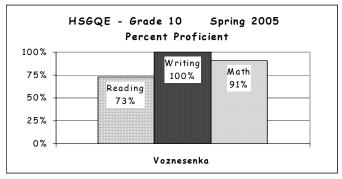

----|-------|------------------------------------|------|
| Graduation Rate:                                 | 89%   | High School Graduates              | 8    |
| Grades 7 -12 Dropout Rate                        | 3%    | Grades 7 -12 Dropouts              | 8    |
| Enrollment Change                                | -3.6% | Enrollment Change Due to Transfers | 9.7% |
| Student Survey Return Rate                       | 0 %   | Parent Survey Return Rate          | 0%   |
| Students Commenting                              | 0     | Parents Commenting                 | 0    |
| School/Business Partnerships                     | 11    | Community Members Commenting       | 0    |
| Average Volunteer Hours Per Week                 | 10    |                                    |      |















## SBA WRITING



## SBA MATH