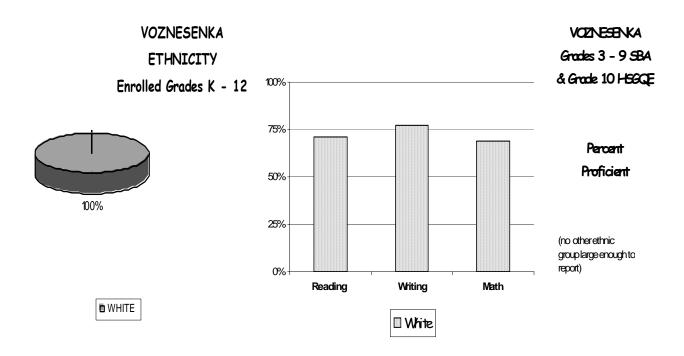

A Summary of Statistics from Kenai Peninsula Borough School District's Public Schools.

| School:      | VOZNESENKA | Grades:               | K - 12 |
|--------------|------------|-----------------------|--------|
| School Year: | 2004/2005  | School<br>Enrollment: | 133    |
|              |            |                       |        |



| Attendance Rate 91% Grades K - 8 Retention Rate: |       | Grades K - 8 Retention Rate:       | 0%   |
|--------------------------------------------------|-------|------------------------------------|------|
| Graduation Rate:                                 | 89%   | High School Graduates              | 8    |
| Grades 7 -12 Dropout Rate                        | 3%    | Grades 7 -12 Dropouts              | 8    |
| Enrollment Change                                | -3.6% | Enrollment Change Due to Transfers | 9.7% |
| Student Survey Return Rate                       | 0 %   | Parent Survey Return Rate          | 0%   |
| Students Commenting                              | 0     | Parents Commenting                 | 0    |
| School/Business Partnerships                     | 11    | Co