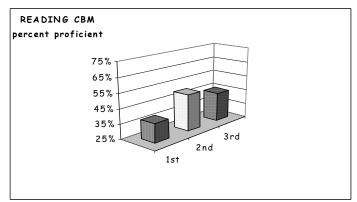

----------|-------|------------------------------------|------|
| Graduation Rate:                                 | 89%   | High School Graduates              | 8    |
| Grades 7 -12 Dropout Rate                        | 3%    | Grades 7 -12 Dropouts              | 8    |
| Enrollment Change                                | -3.6% | Enrollment Change Due to Transfers | 9.7% |
| Student Survey Return Rate                       | 0 %   | Parent Survey Return Rate          | 0%   |
| Students Commenting                              | 0     | Parents Commenting                 | 0    |
| School/Business Partnerships                     | 11    | Community Members Commenting       | 0    |
| Average Volunteer Hours Per Week                 | 10    |                                    |      |















## SBA WRITING



## SBA MATH