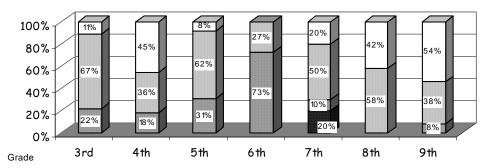

------|------------------------------------|------|
| Graduation Rate:                                 | 89%   | High School Graduates              | 8    |
| Grades 7 -12 Dropout Rate                        | 3%    | Grades 7 -12 Dropouts              | 8    |
| Enrollment Change                                | -3.6% | Enrollment Change Due to Transfers | 9.7% |
| Student Survey Return Rate                       | 0 %   | Parent Survey Return Rate          | 0%   |
| Students Commenting                              | 0     | Parents Commenting                 | 0    |
| School/Business Partnerships                     | 11    | Community Members Commenting       | 0    |
| Average Volunteer Hours Per Week                 | 10    |                                    |      |















## SBA WRITING



## SBA MATH