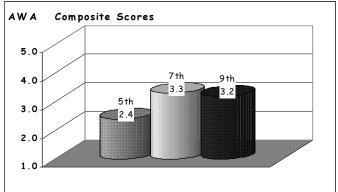

--------|-------|------------------------------------|------|
| Graduation Rate:                                 | 89%   | High School Graduates              | 8    |
| Grades 7 -12 Dropout Rate                        | 3%    | Grades 7 -12 Dropouts              | 8    |
| Enrollment Change                                | -3.6% | Enrollment Change Due to Transfers | 9.7% |
| Student Survey Return Rate                       | 0 %   | Parent Survey Return Rate          | 0%   |
| Students Commenting                              | 0     | Parents Commenting                 | 0    |
| School/Business Partnerships                     | 11    | Community Members Commenting       | 0    |
| Average Volunteer Hours Per Week                 | 10    |                                    |      |















## SBA WRITING



## SBA MATH