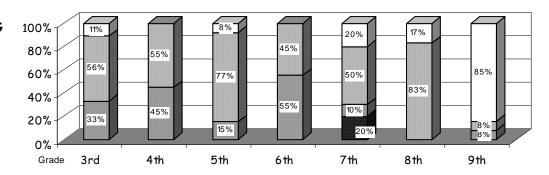

-------------------------|------|
| Graduation Rate:                                 | 89%   | High School Graduates              | 8    |
| Grades 7 -12 Dropout Rate                        | 3%    | Grades 7 -12 Dropouts              | 8    |
| Enrollment Change                                | -3.6% | Enrollment Change Due to Transfers | 9.7% |
| Student Survey Return Rate                       | 0 %   | Parent Survey Return Rate          | 0%   |
| Students Commenting                              | 0     | Parents Commenting                 | 0    |
| School/Business Partnerships                     | 11    | Community Members Commenting       | 0    |
| Average Volunteer Hours Per Week                 | 10    |                                    |      |















## SBA WRITING



## SBA MATH