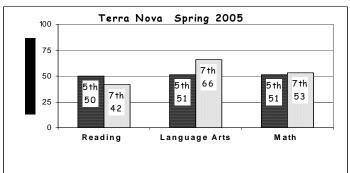

------|-------|------------------------------------|------|
| Graduation Rate:                                 | 89%   | High School Graduates              | 8    |
| Grades 7 -12 Dropout Rate                        | 3%    | Grades 7 -12 Dropouts              | 8    |
| Enrollment Change                                | -3.6% | Enrollment Change Due to Transfers | 9.7% |
| Student Survey Return Rate                       | 0 %   | Parent Survey Return Rate          | 0%   |
| Students Commenting                              | 0     | Parents Commenting                 | 0    |
| School/Business Partnerships                     | 11    | Community Members Commenting       | 0    |
| Average Volunteer Hours Per Week                 | 10    |                                    |      |















## SBA WRITING



## SBA MATH