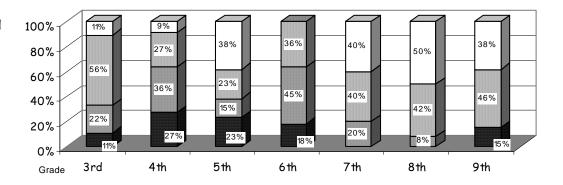

----------|------|
| Graduation Rate:                                 | 89%   | High School Graduates              | 8    |
| Grades 7 -12 Dropout Rate                        | 3%    | Grades 7 -12 Dropouts              | 8    |
| Enrollment Change                                | -3.6% | Enrollment Change Due to Transfers | 9.7% |
| Student Survey Return Rate                       | 0 %   | Parent Survey Return Rate          | 0%   |
| Students Commenting                              | 0     | Parents Commenting                 | 0    |
| School/Business Partnerships                     | 11    | Community Members Commenting       | 0    |
| Average Volunteer Hours Per Week                 | 10    |                                    |      |















## SBA WRITING



## SBA MATH