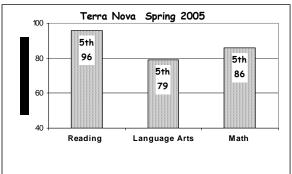

| Attendance Rate                  | 91%  | Grades K - 8 Retention Rate:       | 0.0% |
|----------------------------------|------|------------------------------------|------|
| Graduation Rate:                 | N/A  | High School Graduates              |      |
| Grades 7 -12 Dropout Rate        | N/A  | Grades 7 -12 Dropouts              |      |
| Enrollment Change                | 13%  | Enrollment Change Due to Transfers | 3%   |
| Student Survey Return Rate       | 100% | Parent Survey Return Rate          |      |
| Students Commenting              | 34   | Parents Commenting                 | 23   |
| School/Business Partnerships     | 6    | Community Members Commenting       | 30   |
| Average Volunteer Hours Per Week | 56   |                                    |      |







## SBA READING





## SBA WRITING



## SBA MATH