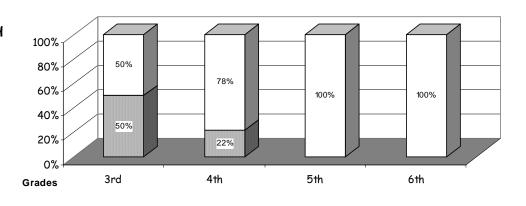

K - 8 Retention Rate:       | 0.0% |
|----------------------------------|------|------------------------------------|------|
| Graduation Rate:                 | N/A  | High School Graduates              |      |
| Grades 7 -12 Dropout Rate        | N/A  | Grades 7 -12 Dropouts              |      |
| Enrollment Change                | 13%  | Enrollment Change Due to Transfers | 3%   |
| Student Survey Return Rate       | 100% | Parent Survey Return Rate          |      |
| Students Commenting              | 34   | Parents Commenting                 | 23   |
| School/Business Partnerships     | 6    | Community Members Commenting       | 30   |
| Average Volunteer Hours Per Week | 56   |                                    |      |







## SBA READING





## SBA WRITING



## SBA MATH