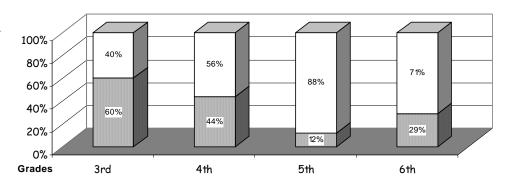

| 91%  | Grades K - 8 Retention Rate:       | 0.0% |
|----------------------------------|------|------------------------------------|------|
| Graduation Rate:                 | N/A  | High School Graduates              |      |
| Grades 7 -12 Dropout Rate        | N/A  | Grades 7 -12 Dropouts              |      |
| Enrollment Change                | 13%  | Enrollment Change Due to Transfers | 3%   |
| Student Survey Return Rate       | 100% | Parent Survey Return Rate          |      |
| Students Commenting              | 34   | Parents Commenting                 | 23   |
| School/Business Partnerships     | 6    | Community Members Commenting       | 30   |
| Average Volunteer Hours Per Week | 56   |                                    |      |







## SBA READING





## SBA WRITING



## SBA MATH