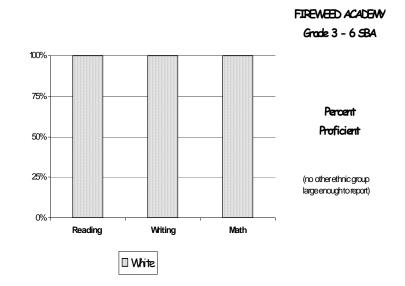

A Summary of Statistics from Kenai Peninsula Borough School District's Public Schools.

| School:      | Fireweed<br>Academy | Grades:               | 4, 5, 6 |
|--------------|---------------------|-----------------------|---------|
| School Year: | 2004/2005           | School<br>Enrollment: | 34      |
|              |                     |                       |         |

## FIREWEED ACADEMY ETHNICITY Enrolled Grades 3 - 6



■ WHITE



| Attendance Rate                  | 91%  | Grades K - 8 Retention Rate:       | 0.0% |
|----------------------------------|------|------------------------------------|------|
| Graduation Rate:                 | N/A  | High School Graduates              |      |
| Grades 7 -12 Dropout Rate        | N/A  | Grades 7 -12 Dropouts              |      |
| Enrollment Change                | 13%  | Enrollment Change Due to Transfers | 3%   |
| Student Survey Return Rate       | 100% | Parent Survey Return Rate          |      |
| Students Commenting              | 34   | Parents Commenting                 | 23   |
| School/Business Partnerships     | 6    | Community Members Commenting       | 30   |
| Average Volunteer Hours Per Week | 56   |                                    |      |