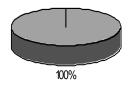

A Summary of Statistics from Kenai Peninsula Borough School District's Public Schools.

| School:      | Fireweed<br>Academy | Grades:               | 4, 5, 6 |
|--------------|---------------------|-----------------------|---------|
| School Year: | 2004/2005           | School<br>Enrollment: | 34      |
|              |                     |                       |         |

## FIREWEED ACADEMY ETHNICITY Enrolled Grades 3 - 6



■ WHITE



| Attendance Rate                  | 91%  | Grades K - 8 Retention Rate:       | 0.0% |
|----------------------------------|------|------------------------------------|------|
| Graduation Rate:                 | N/A  | High School Graduates              |      |
| Grades 7 -12 Dropout Rate        | N/A  | Grades 7 -12 Dropouts              |      |
| Enrollment Change                | 13%  | Enrollment Change Due to Transfers | 3%   |
| Student Survey Return Rate       | 100% | Parent Survey Return Rate          |      |
| Students Commenting              | 34   | Parents Commenting                 | 23   |
| School/Business Partnerships     | 6    | Community Members Commenting       | 30   |
| Average Volunteer Hours Per Week | 56   |                                    |