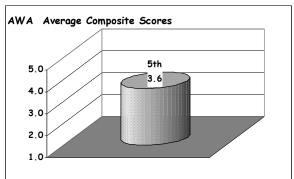

E



| Attendance Rate                  | 91%  | Grades K - 8 Retention Rate:       | 0.0% |
|----------------------------------|------|------------------------------------|------|
| Graduation Rate:                 | N/A  | High School Graduates              |      |
| Grades 7 -12 Dropout Rate        | N/A  | Grades 7 -12 Dropouts              |      |
| Enrollment Change                | 13%  | Enrollment Change Due to Transfers | 3%   |
| Student Survey Return Rate       | 100% | Parent Survey Return Rate          |      |
| Students Commenting              | 34   | Parents Commenting                 | 23   |
| School/Business Partnerships     | 6    | Community Members Commenting       | 30   |
| Average Volunteer Hours Per Week | 56   |                                    |      |







## SBA READING





## SBA WRITING



## SBA MATH