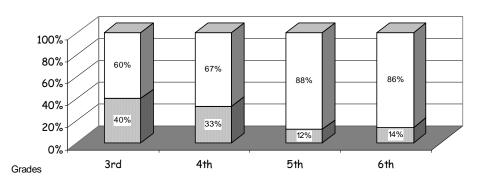

| 91%  | Grades K - 8 Retention Rate:       | 0.0% |
|----------------------------------|------|------------------------------------|------|
| Graduation Rate:                 | N/A  | High School Graduates              |      |
| Grades 7 -12 Dropout Rate        | N/A  | Grades 7 -12 Dropouts              |      |
| Enrollment Change                | 13%  | Enrollment Change Due to Transfers | 3%   |
| Student Survey Return Rate       | 100% | Parent Survey Return Rate          |      |
| Students Commenting              | 34   | Parents Commenting                 | 23   |
| School/Business Partnerships     | 6    | Community Members Commenting       | 30   |
| Average Volunteer Hours Per Week | 56   |                                    |      |







## SBA READING





## SBA WRITING



## SBA MATH