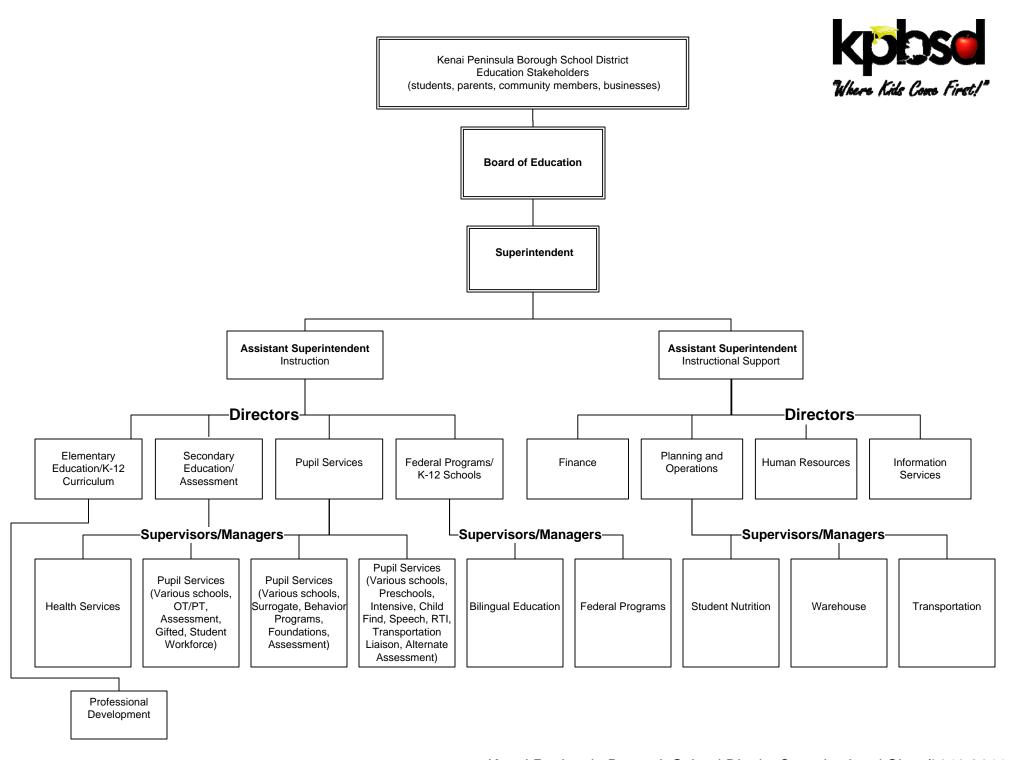

## MEMORANDUM

DATE: January 11, 2010

Members, Board of Education TO: Am Rock

**FROM:** Steve Atwater, Ph.D.

Superintendent of Schools

RE: Organizational Chart for 2010-2011

The attached organizational chart identifies the lines of primary responsibility and relationships between district administrative positions. This chart is not intended to indicate all lines of communication but does accurately reflect the district administrative structure recommended for next year.

Pursuant to BP 2110 the 2010-2011 organizational chart for district administration is presented for your approval.