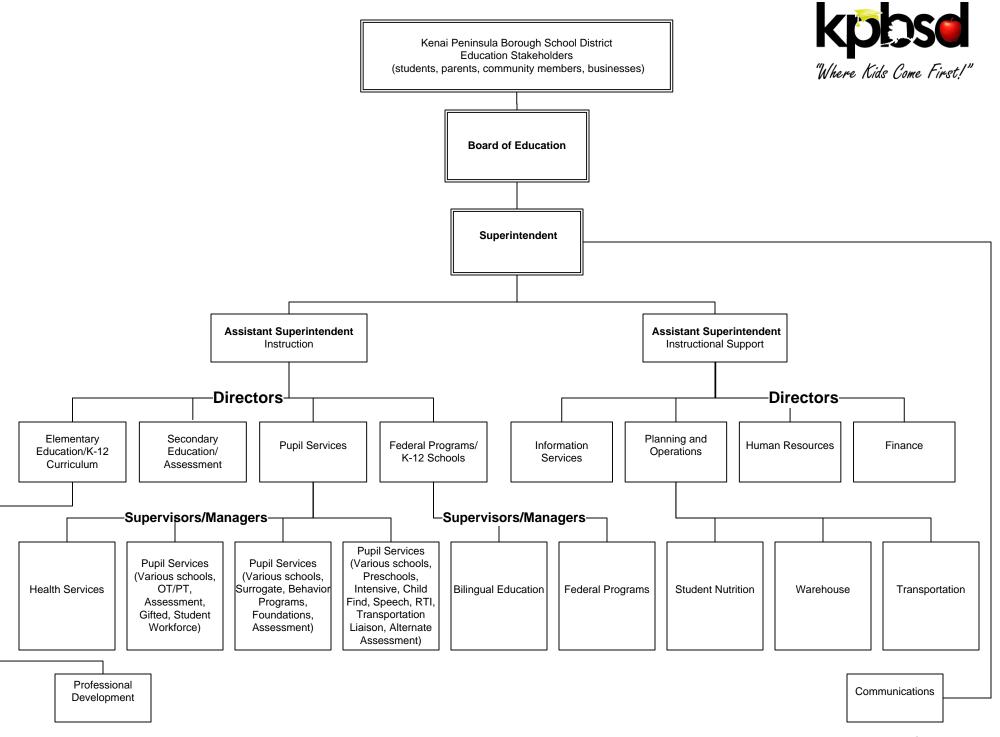

## KENAI PENINSULA BOROUGH SCHOOL DISTRICT

148 North Binkley Street Soldotna, Alaska 99669-7553 Phone (907) 714-8888 Fax (907) 262-9132 www.kpbsd.k12.ak.us

| SCHOOL BOARD COMMUNICATION                      |                                                |              |         |
|-------------------------------------------------|------------------------------------------------|--------------|---------|
| Title:                                          | January 27, 2012                               |              |         |
| Date:                                           | Members, Board of Education                    | Item Number: | 11a.(1) |
| Administrator:                                  | Steve Atwater, Ph.D. Superintendent of Schools |              |         |
| Attachments:                                    | Organizational Chart for 2012-2013             |              |         |
| Action Needed For Discussion Information Other: |                                                |              |         |
| BACKGROUND INFORMATION                          |                                                |              |         |

The attached organizational chart identifies the lines of primary responsibility and relationships between district administrative positions. This chart is not intended to indicate all lines of communication but does accurately reflect the district administrative structure recommended for next year.

## **ADMINISTRATIVE RECOMMENDATION**

Pursuant to BP 2110 the 2012-2013 organizational chart for district administration is presented for your approval.