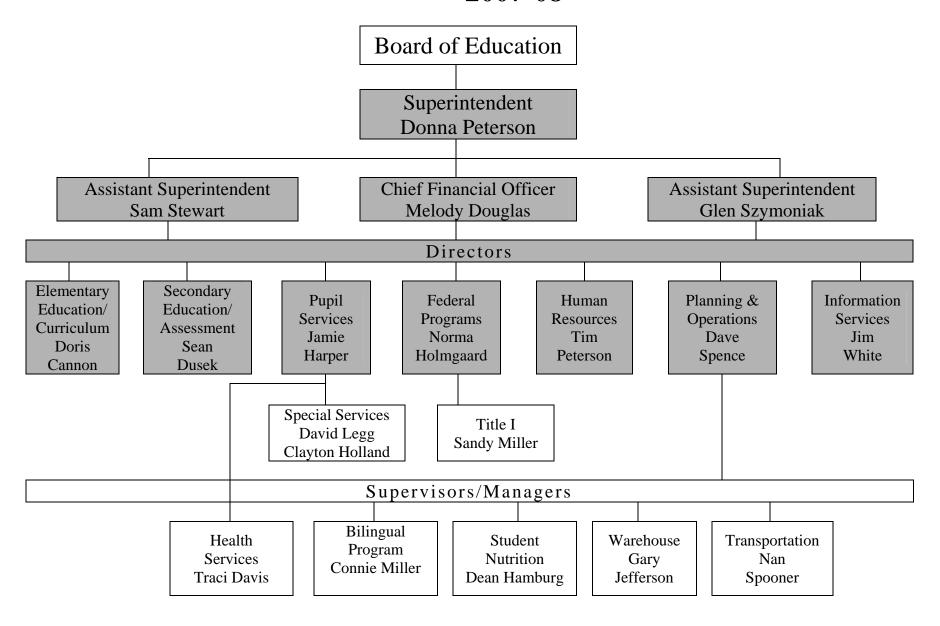

## MEMORANDUM

From:

To: Board of Education

Donna Peterson, Superintendent

*Re:* Organizational Chart for 2007-2008

Date: February 6, 2007

The attached organizational chart identifies the lines of primary responsibility and relationships between district administrative positions. This chart is not intended to indicate all lines of communication but does accurately reflect the district administrative structure recommended for next year.

Honora Peterson

Pursuant to BP 2110 the 2007-2008 organizational chart for district administration is presented for your approval. This chart reflects, for the first time in several years, the same personnel and structure as is currently in place.

## KPBSD Organizational Chart 2007-08