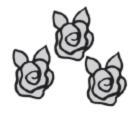

\_\_ 1. How many flowers in all? 1.OA.1

- a. 5 b. 8
- c. 7 d. 10
- 2. **2** 1.OA.6 <u>+5</u>
  - a. 7 b. 8
  - c. 10 d. 11

\_\_\_ 3. Determine if the statement is true or false. 1.OA.7

$$6 - 6 = 0$$

a. true b. false