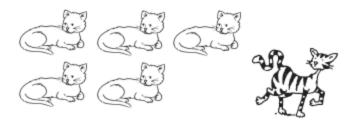

4. What is the sum? 1.OA.3

7 + 0 =\_\_\_\_\_

\_\_\_ 5. There are 6 cats. 1.OA.1 1 runs away. How many are left?

- a. 1 b. 6
- c. 5 d. 7
- 6. What is the difference? 1.OA.6

| Part  | Part |  |
|-------|------|--|
| 0     |      |  |
| Whole |      |  |
| 8     |      |  |