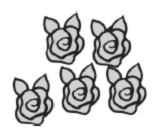

\_\_ 1. How many flowers in all? 1.OA.1

- a. 5 b. 8
- c. 7 d. 10
- 2. **2** 1.OA.6 <u>+5</u>
  - a. 7 b. 8
  - c. 10 d. 11

\_\_\_ 3. Determine if the statement is true or false. 1.OA.7

$$6 - 6 = 0$$

a. true b. false