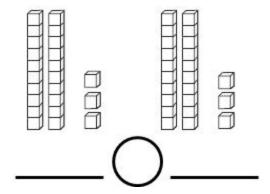

### Write the correct answer.

2. Count by fives. Write the numbers. How much in all? 1.NBT.1

3. Count each set of cubes. Select *is greater than, is less than,* or *is equal to.* 1.NBT.3

- a. is greater than
- ь. is less than
- c. is equal to