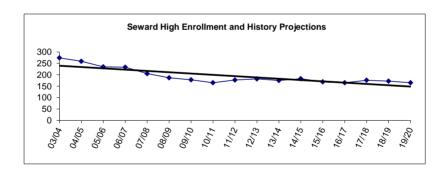

| 22.76                       | 21.83                                  | 20.83                       |
| 20.3                       | 21.40            | 22.20                       | i Olai                                       | 22.10                       | 21.03                                  | 20.03                       |

<sup>\* &</sup>quot;Specialists" as defined in the Alaska DEED Chart of Accounts includes: Guidance Counselors, Librarians, Psychologists, Speech Therapists, Occupational Therapists, Physical Therapists and Hearing Specialists who are also certificated employees.

<sup>\*\*\*</sup> Support staffing formula for nurses does not always provide enough coverage to comply with legal requirements, so nurses are staffed at a higher level than the formula.



<sup>\*\* &</sup>quot;Special Ed Teachers" refers to all other certificated special ed teachers not listed as specialists.

Fund: 100 General Fund - Expenditures Location: 14 Seward Middle School

| Date: | 07/ | 06/1 | 15 |
|-------|-----|------|----|
|       |     |      |    |

| 2011-<br>Actua |                | 2012-13<br>Actual     | 2013-14<br>Actual     | Account Description                                          | Original<br>2014-15<br>Budget | Current<br>2014-15<br>Budget | 2015-16<br>Budget     | Change                | % Of<br>Change |
|----------------|----------------|-----------------------|-----------------------|--------------------------------------------------------------|-------------------------------|------------------------------|-----------------------|--------