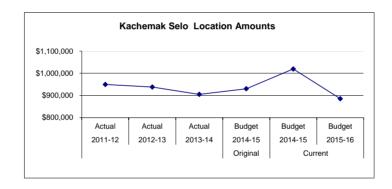

|                                                          | (2,178)                            | (100)                                  |
| \$ 949,605                                                         | \$ 938,067                                                | \$ 904,910                                                | Location Totals                                                                                                                                                                                        | \$ 930,097                                               | \$ 1,019,507                                              | \$ 885,324                                               | \$ (134,183)                       | (13)                                   |



Kachemak Selo School is a K-12 school, and is located 28 miles east of Homer in a remote village. Kachemak Selo is too small to have organized athletic programs by itself. However, we participate in the Homer co-op Hockey program, as well as participate with Razdolna and Vosnesenka in co-op football, wrestling and soccer programs. Our high school students participate each year in construction and welding academies. We have provided a sewing academy for our middle and high school students in the winter months. On even years we organize an Artist in the School residency; odd years our upper elementary school students overnight at the Kasitsna Bay research facility to study plankton and intertidal invertebrates.

Date: 07/06/15

Fund: 100 General Fund - Expenditures

Location: 56 Kachemak S