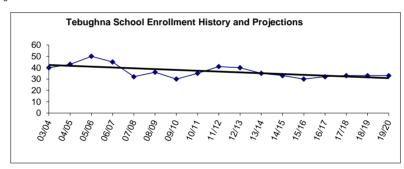

| 1.96                       | 1.96                                  | 1.96                       |
| _     | 5.43                       | 6.46                       | 4.96                       | Total                                        | 4.96                       | 4.96                                  | 4.96                       |

<sup>\* &</sup>quot;Specialists" as defined in the Alaska DEED Chart of Accounts includes: Guidance Counselors, Librarians, Psychologists, Speech Therapists, Occupational Therapists, Physical Therapists and Hearing Specialists who are also certificated employees.

<sup>\*\*\*</sup> Support staffing formula for nurses does not always provide enough coverage to comply with legal requirements, so nurses are staffed at a higher level than the formula.



<sup>\*\* &</sup>quot;Special Ed Teachers" refers to all other certificated special ed teachers not listed as specialists.

Fund: 100 General Fund - Expenditures Location: 45 Tustumena Elementary

| Date | <b>م.</b> ر | 17/ | nc | 11 | _ |
|------|-------------|-----|----|----|---|
|      |             |     |    |    |   |

| 2011-1:<br>Actual          | 2 2012-13<br>Actual | 2013-14<br>Actual                  | Account Description                                                                    | Original<br>2014-15<br>Budget      | Current<br>2014-15<br>Budget       | 2015-16<br>Budget                  | Change                         | % Of<br>Change |
|----------------------------|---------------------|------------------------------------|------------------------------------------