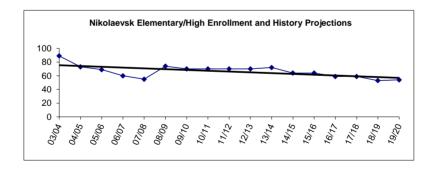

The Association of School Business Officials International (ASBO) conducts a program to evaluate school district budgets. Receipt of the ASBO Meritorious Budget Award signifies recognition of the highest level of accomplishment by a school business entity. The District first received the Meritorious Budget Award for the FY03 budget document. This budget has also been submitted to ASBO International for award review and consideration.