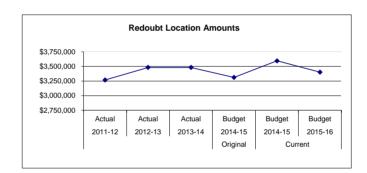

| 161,430                       | 248,246                      | 145,439           | (102,807)    | (41)           |
|   |                   |                   |                   |                                          |                               |                              |                   | (1)          |                |
| _ | 305               | 421               | 959               | 5100 Equipment                           |                               | 459                          |                   | (459)        | (100)          |
| 9 | 3,268,490         | \$ 3,482,457      | \$ 3,482,249      | Location Totals                          | \$ 3,311,769                  | \$ 3,595,799                 | \$ 3,402,306      | \$ (193,493) | (5)            |



Redoubt Elementary school serves grades K-8, and is located in the heart of Soldotna, borders the Soldotna High School and Soldotna Middle School campuses. The school's comprehensive academic program is supported by a variety of extra-curricular activities such as intramurals, band, choir and strings, and hosts Boys and Girls Club after school program. Positive Behavior Interventions and Supports (PBIS) is used to acknowledge appropriate student behavior through a variety of individual and school-wide reinforcements and is a hallmark for defining the school's positive atmosphere.

Fund: 100 General Fund - Expenditures Location: 46 Redoubt Elementary

| -         | 2011-12<br>Actual<br>388.00 | 2012-13<br>Actual<br>409.00 | 2013-14<br>Actual<br>390.00 | Account Description Enrollment in A