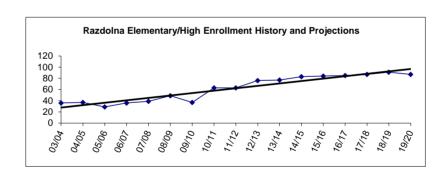

3.13                                  | 3.13                       |
| 7.84                                                         | 8.08                               | 9.08                       | Total                                        | 9.08                       | 10.67                                 | 10.29                      |

<sup>\* &</sup>quot;Specialists" as defined in the Alaska DEED Chart of Accounts includes: Guidance Counselors, Librarians, Psychologists, Speech Therapists, Occupational Therapists, Physical Therapists and Hearing Specialists who are also certificated employees.

<sup>\*\*\*</sup> Support staffing formula for nurses does not always provide enough coverage to comply with legal requirements, so nurses are staffed at a higher level than the formula.



<sup>\*\* &</sup>quot;Special Ed Teachers" refers to all other certificated special ed teachers not listed as specialists.

Fund: 100 General Fund - Expenditures Location: 46 Redoubt Elementary

Date: 07/06/15

|   | 2011-12<br>Actual | 2012-13<br>Actual | 2013-14<br>Actual | Account Description                      | Original<br>2014-15<br>Budget | Current<br>2014-15<br>Budget | 2015-16<br>Budget | Change       | % Of<br>Change |
|---|-------------------|-------------------|-------------------|------------------------------------------|-------------------------------|------------------------------|-------------------|--------------|----------------|
| _ |                   |                   |                   |                                          |