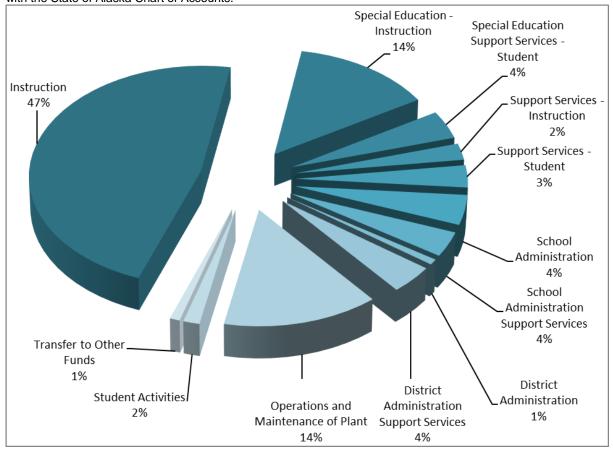

,104            | 1,138,687             |
| District Administration Support Services     | 6,170,641             | 6,775,155            | 5,742,090             |
| Operations and Maintenance of Plant          | 21,788,386            | 22,802,994           | 20,013,797            |
| Student Activities                           | 2,334,924             | 4,192,061            | 2,095,539             |
| Transfer to Other Funds                      | 825,000               | 1,325,000            | 1,300,000             |
| Total General Fund Expenditures              | \$ <u>163,435,893</u> | <u>\$272,185,601</u> | \$ <u>142,175,001</u> |

The following graph depicts the functional allocation of the FY16 General Fund expenditure budget in accordance with the State of Alaska Chart of Accounts.



#### FY16 Budget by Object and Function

|                            |               |              | Non-         |            |              |           |           |           |             |           |           |           |             |
|----------------------------|---------------|--------------|--------------|------------|--------------|-----------|-----------|-----------|-------------|-----------|-----------|-----------|-------------|
|                            |               | Certificated | Certificated |            | Professional |           |           | Purchased | Supplies    | Other     |           | Fund      |             |
|                            |               | Salaries     | Salaries     | Benefits   | Technical    | Travel    | Utilities | Services  | &