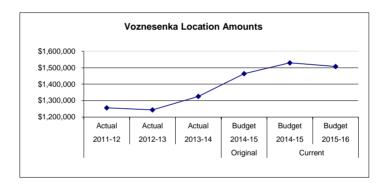

her Expenses                 | 1,280                         | 1,374                        | 1,280             | (94)        | (7)               |
| 161,814           | 155,018           | 146,981           | Subtotal - Other                    | 128,415                       | 194,091                      | 116,924           | (77,167)    | (40)              |
| 2,429             | 11,858            | 7,577             | 5100 Equipment                      |                               | 1,551                        |                   | (1,551)     | -                 |
| \$ 1,256,071      | \$ 1,243,709      | \$ 1,325,714      | Location Totals                     | \$ 1,464,107                  | \$ 1,529,621                 | \$ 1,507,519      | \$ (22,102) | (1)               |



Voznesenka School is a K-12, and is located in the Village of Voznesenka just outside of Homer, Alaska. Students opportunities include a competitive Battle of the Books program as well as a construction and home economics class. All students have a Russian background, which is their primary language. Off-campus shop classes are made available to our students at Homer High and we are part of a co-op with Homer's hockey team. Our on-site activities include football, wrestling, and soccer.

Fund: 100 General Fund - Expenditures Location: 53 Voznesenka Elementary / High

|       | 2011-12<br>Actual<br>102.00 | 2012-13<br>Actual<br>107.00 | 2013-14<br>Actual<br>110.00 | Account Description Enrollment in ADM (K-12) | 2014-15<br>Budget<br>97.00 | Current<br>2014-15<br>Budget<br>118.00 | 2015-16