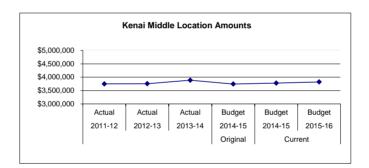

4500 Supplies, Materials, and Media      | 49,519              | 68,805             | 51,813       | (16,992)  | (25)   |
| 1,553        | 1,643        | 1,704        | 4900 Other Expenses                      | 2,833               | 1,799              | 2,833        | 1,034     | 57     |
| 316,418      | 318,250      | 365,264      | Subtotal - Other                         | 246,078             | 295,122            | 260,018      | (35,104)  | (12)   |
| 8,931        | 35,722       | 25,780       | 5100 Equipment                           |                     | 8,341              |              | (8,341)   | (100)  |
| \$ 3,750,000 | \$ 3,757,566 | \$ 3,887,602 | Location Totals                          | \$ 3,746,542        | \$ 3,778,176       | \$ 3,825,585 | \$ 47,409 | 1      |



Kenai Middle School serves students in grades 6-8, and is located in Kenai. Kenai is located on the western coast of the Kenai Peninsula, fronting Cook Inlet. Students' opportunities include academic, extra-curricular activities and electives, such as, choir, yearbook, shop/metals, digital storytelling and robotics. After school activities include a talent show, activity nights, canned food drive, ice fishing and Battle of the Books. The wide variety of activities are offered in hopes that all students will find opportunities to participate and become involved in the school and community,

Fund: 100 General Fund - Expenditures Location: 11 Kenai Middle School

| Date: 07/06/15 |  |
|----------------|--|
|                |  |

| _  | 2011-12<br>Actual | 2012-13<br>Actual | 2013-14<br>Actu