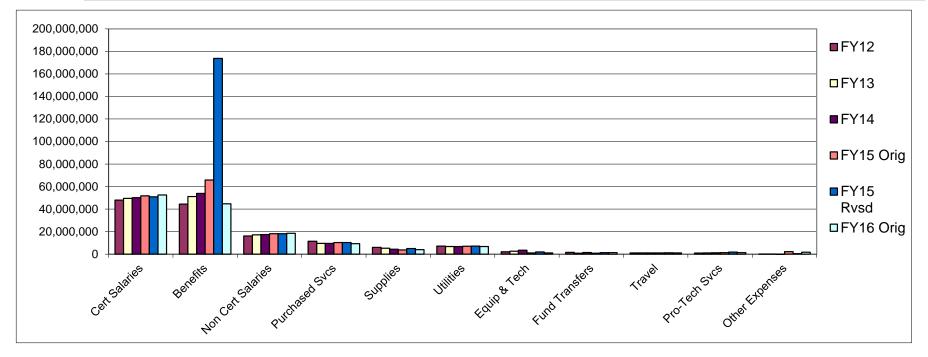

2,868  | 5,029,274   | 7,135,939 | 2,021,416 | 1,325,000 | 1,236,358 | 1,798,000 | 456,913   | 272,185,182   |
| FY16 Orig | 52,502,571 | 44,670,406    | 18,503,850 | 9,256,085   | 4,020,431   | 6,731,522 | 1,119,454 | 1,300,000 | 1,049,432 | 1,292,718 | 1,728,532 | 142,175,001   |
| Change    |            |               |            |             |             |           |           |           |           |           |           |               |
| from Rsvd | 1,566,869  | (129,055,237) | 325,781    | (1,086,783) | (1,008,843) | (404,417) | (901,962) | (25,000)  | (186,926) | (505,282) | 1,271,619 | (130,010,181) |
| Change %  | 3.08%      | -74.29%       | 1.79%      | -10.51%     | -20.06%     | -5.67%    | -44.62%   | -1.89%    | -15.12%   | -28.10%   | 278.31%   | -47.77%       |



## Kenai Peninsula Borough School District

# General Fund Expenditure History by Object Code (Percentage)

|           |              |           | Non-         | Other       |             |           |           |           |           |           |          |                     |
|-----------|--------------|-----------|--------------|-------------|-------------|-----------|-----------|-----------|-----------|-----------|----------|---------------------|
|           | Certificated |           | Certificated | Purchased   |             |           | Equip &   | Fund      |           | Pro-Tech  | Other    | Salaries & Benefits |
|           | Salaries     | Benefits  | Salaries     | Svcs        | Supplies    | Utilities | Tech      | Transfers | Travel    | Svcs      | Expenses | Tota