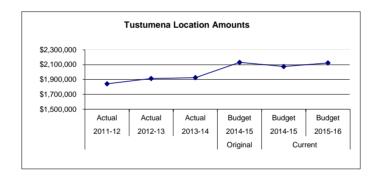

98                            | 128,045                            | (48,653)                       | (28)           |
| 13,2                       | 8,022               | 917                                | 5100 Equipment                                                                         |                                    |                                    |                                    |                                | -              |
| \$ 1,843,0                 | 1,913,347           | \$ 1,925,020                       | Location Totals                                                                        | \$ 2,130,543                       | \$ 2,074,427                       | \$ 2,123,059                       | \$ 48,632                      | 2              |



Tustumena Elementary School serves students in grades pre-school - 6, and is located in Kasilof, Alaska, was originally constructed in 1958 with the most recent renovations being completed in 1995. In addition to a rigorous core educational experience, this unique setting, 12 miles south of Soldotna, is ideal for enhances afterschool activities such as cross country skiing, cross country running, archers, Battle of the Books, forensics, and other clubs. Just on river drainage south of teh world famous Kenai River, this high achieving school and close-knit community are the best kept secrets in Alaska.

Fund: 100 General Fund - Expenditures Location: 45 Tustumena Elementary

| -         | 2011-12<br>Actual<br>169.00      | 2012-13<br>Actual<br>162.00 | 2013-14<br>Actual<br>180.00 | Accoun