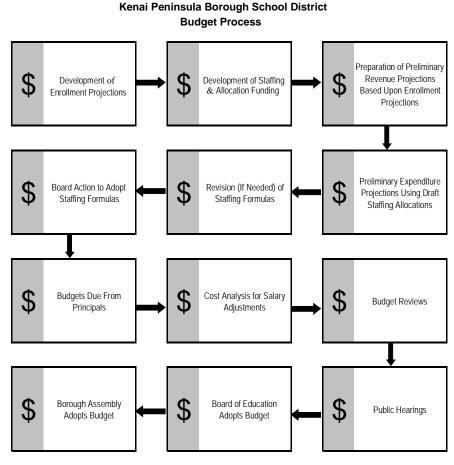

#### **Budget Process**

The budget process is comprised of five distinct components: planning, preparation, adoption, implementation, and evaluation.

The planning and preparation phases began with building administrators submitting their enrollment forecasts in October 2014 for the FY16 school year. At the same time, district administration also prepared enrollment forecasts. A straight-line movement of students advancing in grade was used as the model for forecasting, along with input from principals and other local stakeholders to generate the estimate of 8,820 students enrolled in FY16. This student enrollment forecast, which is the basis for budget development, was presented to the School Board in December 2014. It is important to note that in October 2013, the district reported 8,974 students enrolled, which was over the projection for FY15 of 8,773. That increase in FY15 brought the total loss in enrollment to 1,422 students since FY97, from the district peak of 10,396 students. Enrollment is a significant factor in developing revenue projections for this and future budgets.