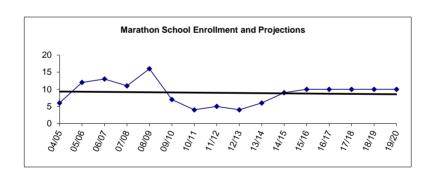

</u> .                           | <u>-</u>                   |  |  |  |  |  |  |  |
| 1.00                             | 0 1.00                      | 1.05                      | Totals                                       | 1.00                       | 1.00                                 | 1.00                       |  |  |  |  |  |  |  |

<sup>\* &</sup>quot;Specialists" as defined in the Alaska DEED Chart of Accounts includes: Guidance Counselors, Librarians, Psychologists, Speech Therapists, Occupational Therapists, Physical Therapists and Hearing Specialists who are also certificated employees.

<sup>\*\*\*</sup> Support staffing formula for nurses does not always provide enough coverage to comply with legal requirements, so nurses are staffed at a higher level than the formula.



<sup>\*\* &</sup>quot;Special Ed Teachers" refers to all other certificated special ed teachers not listed as specialists.

Fund: 100 General Fund - Expenditures

Location: 47 McNeil Canyon Elementary

| Date: | 07/ | 06 | 115 |
|-------|-----|----|-----|
|       |     |    |     |

| 2011-12<br>Actual                                               | 2012-13<br>Actual                                      | 2013-14<br>Actual                                       | Account Description                                                                                                                                                                                    | Original<br>2014-15<br>Budget                            | Current<br>2014-15<br>Budget              | 2015-16<br>Budget