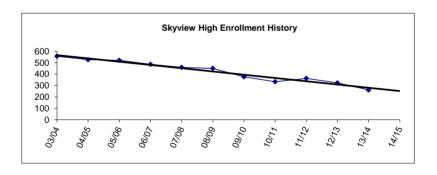

| -       |
| 4.00             | 4.00          | 3.51    | Support                   | _       | _       | _       |
| 4.50             | 4.50          | 4.50    | Custodians                |         |         |         |
| 12.64            | 11.63         | 10.95   | Non-Certificated Subtotal | -       | _       | -       |

<sup>\* &</sup>quot;Specialists" as defined in the Alaska DEED Chart of Accounts includes: Guidance Counselors, Librarians, Psychologists, Speech Therapists, Occupational Therapists, Physical Therapists and Hearing Specialists who are also certificated employees.

34.09 Total

<sup>\*\*\*</sup> Support staffing formula for nurses does not always provide enough coverage to comply with legal requirements, so nurses are staffed at a higher level than the formula.



<sup>\*\* &</sup>quot;Special Ed Teachers" refers to all other certificated special ed teachers not listed as specialists.

Fund: 100 General Fund - Expenditures

Location: 12 Skyview Middle School

| 2011-12<br>Actual                                              | 2012-13<br>Actual                                             | 2013-14<br>Actual                                       | Account Description                                                                                                                                           | Original Current<br>2014-15 2014-15 2015-16<br>cription Budget Budget Change |                                                                | 2014-15 2015-16                                             |