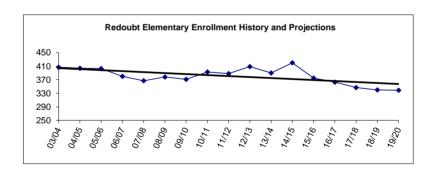

| 39.42                                  | 36.42                       |
|           |                             |                             |                             |                                             |                             |                                        |                             |

<sup>\* &</sup>quot;Specialists" as defined in the Alaska DEED Chart of Accounts includes: Guidance Counselors, Librarians, Psychologists, Speech Therapists, Occupational Therapists, Physical Therapists and Hearing Specialists who are also certificated employees.

<sup>\*\*\*</sup> Support staffing formula for nurses does not always provide enough coverage to comply with legal requirements, so nurses are staffed at a higher level than the formula.



<sup>\*\* &</sup>quot;Special Ed Teachers" refers to all other certificated special ed teachers not listed as specialists.

Fund: 100 General Fund - Expenditures Location: 16 River City Academy

| Dat |  |  |  |
|-----|--|--|--|
|     |  |  |  |

| 2011-12<br>Actual     | 2012-13<br>Actual     |    | 2013-14<br>Actual | Account Description                                      | :  | Original<br>2014-15<br>Budget |    | 2014-15           |    | 2014-15           |    | 2014-15           |          | 2014-15 201 |  | Current<br>2014-15<br>Budget |  | 2015-16<br>Budget | Change |  | % Of<br>Change |
|-----------------------|-----------------------|----|-------------------|----------------------------------------------------------|----|-------------------------------|----|-------------------