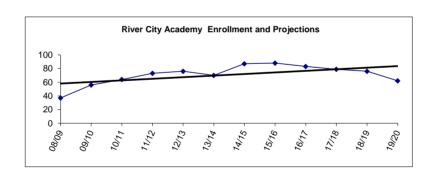

| 1.01                       | 1.89                                  | 1.89                       |
| 6.64                       | 7.68                       | 7.58                       | Totals                                       | 7.83                       | 8.62                                  | 9.12                       |

<sup>\* &</sup>quot;Specialists" as defined in the Alaska DEED Chart of Accounts includes: Guidance Counselors, Librarians, Psychologists, Speech Therapists, Occupational Therapists, Physical Therapists and Hearing Specialists who are also certificated employees.

<sup>\*\*\*</sup> Support staffing formula for nurses does not always provide enough coverage to comply with legal requirements, so nurses are staffed at a higher level than the formula.



<sup>\*\* &</sup>quot;Special Ed Teachers" refers to all other certificated special ed teachers not listed as specialists.

Fund: 100 General Fund - Expenditures Location: 42 Seward Elementary

| Date: 0 | 7/06/15 |
|---------|---------|
|---------|---------|

| 2011-12<br>Actual  | 2012-13<br>Actual  | 2013-14<br>Actual  | Account Description                                      | Original<br>2014-15<br>Budget | Current<br>2014-15<br>Budget | 2015-16<br>Budget  | Change          | % Of<br>Change |
|--------------------|--------------------|--------------------|----------------------------------------------------------|-------------------------------|------------------------------|--------------------|-----------------|----------------|
| \$ 1,398,237       | \$ 1,459,088       | \$ 1,53