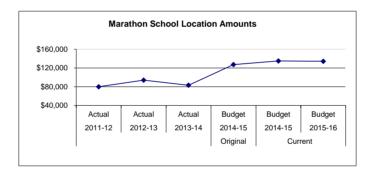

84      | 6              |
|                   | 4,722  |                   | 3,802  |                   | 4,649  | Subtotal - Other                    |    | 5,435                         |    | 6,388                        |    | 5,519             |    | (869)   | (14)           |
|                   |        |                   |        |                   |        | 5100 Equipment                      |    |                               |    |                              |    |                   |    |         | -              |
| \$                | 79,807 | \$                | 93,956 | \$                | 83,094 | Location Totals                     | \$ | 127,247                       | \$ | 134,893                      | \$ | 134,174           | \$ | (719)   | (1)            |



Marathon School, located within the Kenai Peninsula Youth Facility, provides educational services to youth housed in the facility. The program is supported through a combination of district and federal dollars. Students in the facility receive instruction using district approved curricula and can receive high school credit leading to a diploma. Students at the facility participate in all district and state assessments, including the HSGQE. The program runs year-round, with education services provided during the summer. KPBSD teaching staff works cooperatively with staff from the Department of Health and Social Services to assure that students receive educational opportunities designed to help them acheive a high school diploma.

Fund: 100 General Fund - Expenditures Location: 15 Marathon