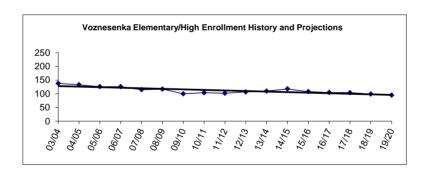

<sup>\* &</sup>quot;Specialists" as defined in the Alaska DEED Chart of Accounts includes: Guidance Counselors, Librarians, Psychologists, Speech Therapists, Occupational Therapists, Physical Therapists and Hearing Specialists who are also certificated employees.