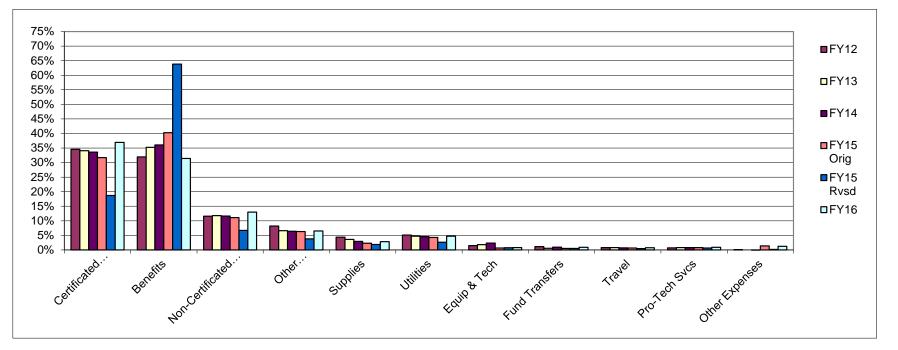

62%     | 0.74%     | 0.49%     | 0.45%     | 0.66%     | 0.17%    | 89.22%              |
| FY16      | 36.93%       | 31.42%    | 13.01%       | 6.51%       | 2.83%       | 4.73%     | 0.79%     | 0.91%     | 0.74%     | 0.91%     | 1.22%    | 81.36%              |
| Change    |              |           |              |             |             |           |           |           |           |           |          |                     |
| from Rvsd | 2,073,379    | 8,898,723 | 890,739      | (1,458,478) | (2,068,436) | 135,898   | (393,684) | (125,000) | (242,126) | (101,597) | 665,284  | 11,862,841          |
| Change %  | 4.30%        | 20.82%    | 5.57%        | -12.48%     | -30.74%     | 1.97%     | -18.30%   | -18.52%   | -19.63%   | -8.31%    | 82.33%   | 30.69%              |



#### General Fund Expenditures by Function

|          |                                        |               |               |                  |                |                |                |                |                |             |               | Budg           | get            |
|----------|----------------------------------------|---------------|---------------|------------------|----------------|----------------|----------------|----------------|----------------|-------------|---------------|----------------|----------------|
| Function | Description                            | FY05          | FY06          | FY07             | FY08           | FY09           | FY10           | FY11           | FY12           | FY13        | FY14          | FY15           | FY16