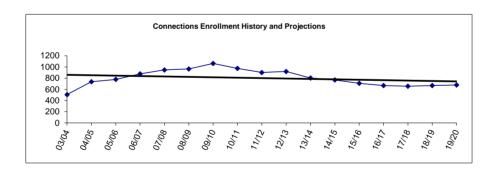

#### **Budget Process**

The budget process is comprised of five distinct components: planning, preparation, adoption, implementation, and evaluation.

The planning and preparation phases began with building administrators submitting their enrollment forecasts in October 2014 for the FY16 school year. At the same time, district administration also prepared enrollment forecasts. A straight-line movement of students advancing in grade was used as the model for forecasting, along with input from principals and other local stakeholders to generate the estimate of 8,820 students enrolled in FY16. This student enrollment forecast, which is the basis for budget development, was presented to the School Board in December 2014. It is important to note that in October 2013, the district reported 8,974 students enrolled, which was over the projection for FY15 of 8,773. That increase in FY15 brought the total loss in enrollment to 1,422 students since FY97, from the district peak of 10,396 students. Enrollment is a significant factor in developing revenue projections for this and future budgets.