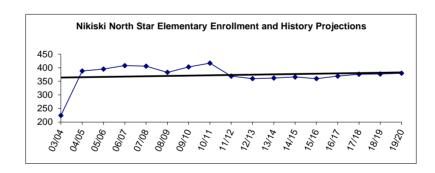

#### Assumptions

<sup>-</sup> FY17, FY18 and FY19 based on no change in assessed valuation, other revenues or state funding formula from FY16