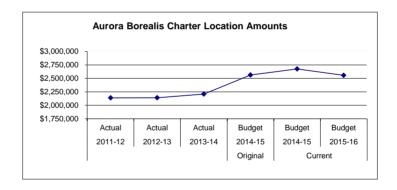

|
| 344,023               | 299,443               | 363,861                 | Subtotal - Other                                          | 730,669                       | 907,269                      | 754,742               | (152,527)             | (17)           |
| 166,150               | 106,390               | 25,595                  | 5100 Equipment                                            | 14,500                        | 17,300                       | 14,500                | (2,800)               | -              |
| \$ 2,137,878          | \$ 2,140,269          | \$ 2,208,526            | Location Totals                                           | \$ 2,563,966                  | \$ 2,675,499                 | \$ 2,557,642          | \$ (117,857)          | (4)            |



Aurora Borealis Charter School (ABCS), located in Kenai, Alaska, is housed in the former Kenai Elementary building. ABCS endeavors to provide students with a classical education. Programs are spiraling in nature with modifications driven by assessment data. Aurora Borealis has an enrollment of approximately 180 students in grades K-8.

Fund: 100 General Fund - Expenditures

Location: 65 Aurora Borealis Charter School

| -         | 2011-12<br>Actual<br>194.00 | 2012-13<br>Actual<br>186.00 | 2013-14<br>Actual<br>193.00 | Account Description Enrollment in ADM (K-8) | 2014-15<br>Budget<br>185.00 | Current<br>2014-15<br>Budget<br>188.00 | 2015-16<br>Budget<br>185.00           |
|-----------|-----------------------------|-----------------------------|-----------------------------|------------