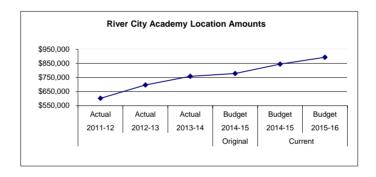

|                              |  |                   |        |  |                |
| <br>3,336             | <br>2,812             |    | 18,759            | 5100 Equipment                                           |    |                               |    | 688               |    |                   |    | (688)             | -        |             |  |                              |  |                   |        |  |                |
| \$<br>602,027         | \$<br>697,493         | \$ | 758,360           | Location Totals                                          | \$ | 778,655                       | \$ | 845,348           | \$ | 893,913           | \$ | 49,253            | 6        |             |  |                              |  |                   |        |  |                |



River City Academy (RCA) serves students in grades 7-12, and is housed inside the Soldotna Prep School building. RCA is a small school of choice and offers a performance-based curriculum, which allows students to work at their individual level and pace, but provides the structure and support of a classroom. Progress at RCA is measured by performance on the KPBSD standards and students demonstrate proficiency in each standard. Students take ownership for their individual learning and are actively involved in the culture of the school. Core academic requirements are met during the regular semesters and January Interim classes meet elective needs. RCA students demonstrate a desire to take responsibility for their education and excel in a small school setting.

Fund: 100 General Fund - Expen