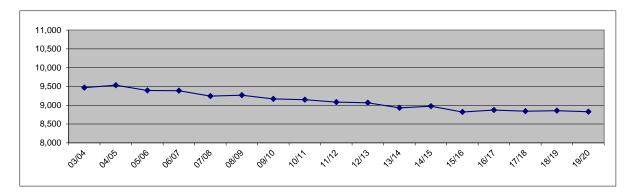

#### **Budget Process**

The budget process is comprised of five distinct components: planning, preparation, adoption, implementation, and evaluation.

The planning and preparation phases began with building administrators submitting their enrollment forecasts in October 2014 for the FY16 school year. At the same time, district administration also prepared enrollment forecasts. A straight-line movement of students advancing in grade was used as the model for forecasting, along with input from principals and other local stakeholders to generate the estimate of 8,820 students enrolled in FY16. This student enrollment forecast, which is the basis for budget development, was presented to the School Board in December 2014. It is important to note that in October 2013, the district reported 8,974 students enrolled, which was over the projection for FY15 of 8,773. That increase in FY15 brought the total loss in enrollment to 1,422 students since FY97, from the district peak of 10,396 students. Enrollment is a significant factor in developing revenue projections for this and future budgets.