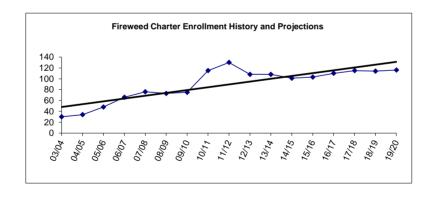

**Community and Family Engagement** - All KPBSD schools reach out to parents and communities to promote shared value and responsibility for the process of education.