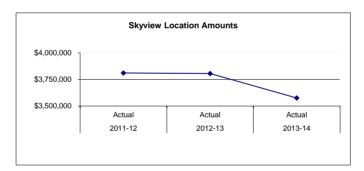

| 517,531                 | 456,591                 | Subtotal - Other                                             |                                                      | _ | <br>                    |    |   |        | - | _ |            | - |
| 13,297                  | 28,988                  | 23,471                  | 5100 Equipment                                               |                                                      | _ | <br>                    |    |   |        | - | _ |            | - |
| \$ 3,810,942            | \$ 3,805,476            | \$ 3,575,852            | Location Totals                                              | \$                                                   | _ | \$<br>                  | \$ |   | \$     | - | = |            | - |



Skyview High School serves students in grades 9-12, and is located just outside the city limits of Soldotna. Students enjoy a wide variety if academic, vocational, and extra-curricular offerings ranging from credit recovery to Advanced Placement courses. Staff collaboration efforts in programs such as ZAP (Zeros Aren't Permitted) and Freshman House have resulted in graduation rates that exceed the state target while keeping drop-out rates low. Other activities such as Student Council, National Honor Society, Classroom WithOut Walls, Mock Trial, Battle of the Books, Robotics, performing arts and fine art performances, and numerous sports programs help our students excel in school, and prepare them for the future.

Date: 07/06/15

Fund: 100 General Fund - Expenditures **Location: 05 Skyvie