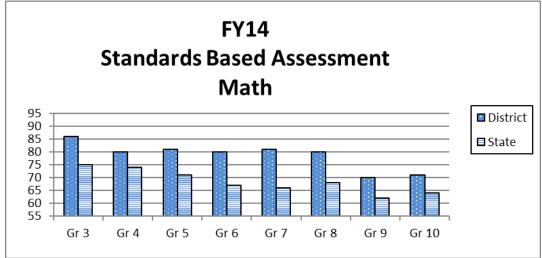

Fund: 100 General Fund - Expenditures Location: 48 K-Beach Elementary

| 2011-12<br>Actual<br>405.00 | 2012-13<br>Actual<br>374.00 | 2013-14<br>Actual<br>389.00 | Account Description Enrollment in ADM (K-6) | 2014-15<br>Budget<br>375.00 | Current<br>2014-15<br>Budget<br>389.00 | 2015-16<br>Budget<br>383.00 |
|-----------------------------|-----------------------------|-----------------------------|---------------------------------------------|-----------------------------|----------------------------------------|-----------------------------|
| FTE's Included I            | n Current Bud               | get                         |                                             |                             |                                        |                             |
| 2.00                        | 1.40                        | 1.00                        | Administrator                               | 1.00                        | 1.00                                   | 1.00                        |
| 23.53                       | 22.50                       | 21.50                       | Teacher (Includes Quest)                    | 21.00                       | 22.00                                  | 21.50                       |
| 1.20                        | 2.16                        | 1.30                        | Specialist*                                 | 1.30                        | 1.34                                   | 1.34                        |
| 3.00                        | 3.00                        | 3.00                        | Special Ed Teacher**                        | 3.00                        | 3.00                                   | 3.00                        |
|                             |                             |                             |                                             | <u> </u>                    |                                        |                             |
| 29.73                       | 29.06                       | 26.80                       | Certificated Subtotal                       | 26.30                       | 27.34                                  | 26.84                       |
|                             |                             |                             |                                             |                             |                                        |                             |
| 6.89                        | 5.26                        | 4.57                        | Special Ed Aide                             | 4.57                        | 6.02                                   | 6.02                        |
| 0.44                        | 0.44                        | 0.44                        | Aide                                        | 0.44                        | 0.44                                   | 0.44                        |
| 0.88                        | 0.88                        | 0.88                        | Nurse***                                    | 0.88                        | 0.88                                   | 0.88                        |
| 1.50                        | 1.50                        | 1.50                        | Support                                     | 1.50                        | 1.50                                   | 1.50                        |
| 3.50                        | 3.00                        | 3.00                        | Custodian                                   | 3.00                        | 3.00                                   | 3.00                        |
| ,                           |                             |                             |                                             | ,                           |                                        |                             |
| 13.21                       | 11.08                       | 10.39                       | Non-Certificated Subtotal                   | 10.39                       | 11.84                                  | 11.84                       |
|                             |                             |                             |                                             |                             |                                        |                             |
| 42.94                       | 40.14                       | 37.19                       | Total                                       | 36.69                       | 39.18                                  | 38.68                       |
|                             |                             |                             |                                             |                             |                                        |                             |