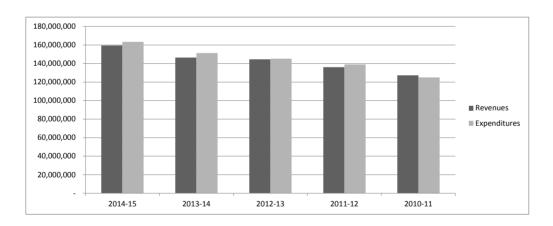

#### **Budget Process**

The budget process is comprised of five distinct components: planning, preparation, adoption, implementation, and evaluation.

The planning and preparation phases began with building administrators submitting their enrollment forecasts in October 2014 for the FY16 school year. At the same time, district administration also prepared enrollment forecasts. A straight-line movement of students advancing in grade was used as the model for forecasting, along with input from principals and other local stakeholders to generate the estimate of 8,820 students enrolled in FY16. This student enrollment forecast, which is the basis for budget development, was presented to the School Board in December 2014. It is important to note that in October 2013, the district reported 8,974 students enrolled, which was over the projection for FY15 of 8,773. That increase in FY15 brought the total loss in enrollment to 1,422 students since FY97, from the district peak of 10,396 students. Enrollment is a significant factor in developing revenue projections for this and future budgets.