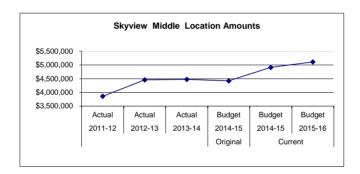

| (20,602)                                                          | (100)                                           |
| \$ 3,858,631                                                   | \$ 4,455,297                                                  | \$ 4,473,332                                            | Location Totals                                                                                                                                               | \$ 4,419,850                                                                 | \$ 4,909,560                                                   | \$ 5,108,608                                                | \$ 199,048                                                        | 4                                               |



Skyview Middle School serves students in grades 7-8, and is located in Soldotna. Soldotna lies ten miles inland from Cook Inlet and borders the Kenai River. Students enjoy a comprehensive academic program with a wide variety of electives which include art, wood, and metal shop, music, digital photography, computers and health. A wide range of extra-curricular activities are also offered including, soccer, cross country running, basketball, wrestling, Nordic skiing, volleyball, track and Battle of the Books.

Fund: 100 General Fund - Expenditures Location: 12 Skyview Middle School

| 2011-12<br>Actual<br>401.00      | 2012-13<br>Actual<br>404.00                                                                     | 2013-14<br>Actual<br>367.00