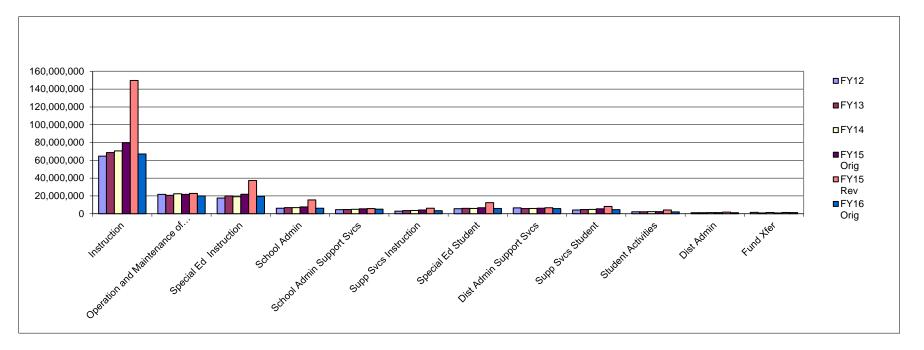

6 Orig | 67,063,110   | 20,013,797    | 19,511,037   | 6,208,114    | 5,151,687    | 3,440,299   | 5,877,762   | 5,742,090   | 4,632,879   | 2,095,539   | 1,138,687  | 1,300,000 | 142,175,001   |
| Change    |              |               |              |              |              |             |             |             |             |             |            |           |               |
| from Rev  | (82,730,462) | (2,789,197)   | (17,810,495) | (9,310,868)  | (662,884)    | (2,776,130) | (6,607,917) | (1,033,065) | (3,565,643) | (2,096,522) | (602,417)  | (25,000)  | (130,010,600) |
| Change %  | -55.23%      | -12.23%       | -47.72%      | -60.00%      | -11.40%      | -44.66%     | -52.92%     | -15.25%     | -43.49%     | -50.01%     | -34.60%    | 0.00%     | -47.77%       |



#### Kenai Peninsula Borough School District

## General Fund Budget Revenues vs. Expenditures

|                     |              |              |              |               |               |               |               |               |               |               |               | Bud           | get           |
|---------------------|--------------|--------------|--------------|---------------|---------------|---------------|---------------|---------------|---------------|---------------|---------------|---------------|---------------|
|                     | FY04         | FY05         | FY06         | FY07          | FY08          | FY09          | FY10          | FY11          | FY12          | FY13          | FY14          | FY15          | FY16          |
| ADM*