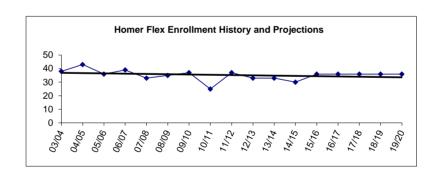

#### III. FINANCIAL SECTION (Continued)

|     | Equipment Replacement                                                                                                                                                                                                                                                                                                                                                                                                                                                                                                                                                                                                                                                                                                                                                                                                                                                                                                                                                               |                                                                                  |
|-----|-------------------------------------------------------------------------------------------------------------------------------------------------------------------------------------------------------------------------------------------------------------------------------------------------------------------------------------------------------------------------------------------------------------------------------------------------------------------------------------------------------------------------------------------------------------------------------------------------------------------------------------------------------------------------------------------------------------------------------------------------------------------------------------------------------------------------------------------------------------------------------------------------------------------------------------------------------------------------------------|----------------------------------------------------------------------------------|
|     | Food Service                                                                                                                                                                                                                                                                                                                                                                                                                                                                                                                                                                                                                                                                                                                                                                                                                                                                                                                                                                        |                                                                                  |
|     | Food Service – Fresh Fruit and Vegetable Program                                                                                                                                                                                                                                                                                                                                                                                                                                                                                                                                                                                                                                                                                                                                                                                                                                                                                                                                    |                                                                                  |
|     | Food Service – Nutritional Alaskan Foods                                                                                                                                                                                                                                                                                                                                                                                                                                                                                                                                                                                                                                                                                                                                                                                                                                                                                                                                            |                                                                                  |
|     | Food Service – NSLP Equipment                                                                                                                                                                                                                                                                                                                                                                                                                                                                                                                                                                                                                                                                                                                                                                                                                                                                                                                                                       |                                                                                  |
|     | Fourth R Training                                                                                                                                                                                                                                                                                                                                                                                                                                                                                                                                                                                                                                                                                                                                                                                                                                                                                                                                                                   |                                                                                  |
|     | Gear Up Kenai Peninsula                                                                                                                                                                                                                                                                                                                                                                                                                                                                                                                                                                                                                                                                                                                                                                                                                                                                                                                                                             |                                                                                  |
|     | Governor's Alternative Schools                                                                                                                                                                                                                                                                                                                                                                                                                                                                                                                                                                                                                                                                                                                                                                                                                                                                                                                                                      |                                                                                  |
|     | 217 Legislative Grant                                                                                                                                                                                                                                                                                                                                                                                                                                                                                                                                                                                                                                                                                                                                                                                                                                                                                                                                                               |                                                                                  |
|     | 222 Legislative Grant                                                                                                                                                                                                                                                                                                                                                                                                                                                                                                                                                                                                                                                                                                                                                                                                                                                                                                                                                               |                                                                                  |
|     | McKinney-Vento Homeless                                                                                                                                                                                                                                                                                                                                                                                                                                                                                                                                                                                                                                                                                                                                                                                                                                                                                                                                                             |                                                                                  |
|     | Mentor Project                                                                                                                                                                                                                                                                                                                                                                                                                                                                                                                                                                                                                                                                                                                                                                                                                                                                                                                                                                      |                                                                                  |
|     | Migrant Education                                                                                                                                                                                                                                                                                                                                                                                                                                                                                                                                                                                                                                                                                                                                                                                                                                                                                                                                                                   |                                                                                  |
|     | National Space Grant                                                                                                                                                                                                                                                                                                                                                                                                                                                                                                                                                                                                                                                                                                                                                                                                                                                                                                                                                                | 226                                                                              |
|     | NCLB (No Child Left Behind)                                                                                                                                                                                                                                                                                                                                                                                                                                                                                                                                                                                                                                                                                                                                                                                                                                                                                                                                                         | 227                                                                              |
|     | Principal Coach                                                                                                                                                                                                                                                                                                                                                                                                                                                                                                                                                                                                                                                                                                                                                                                                                                                                                                                                                                     | 228                                                                              |
|     | Project Aware                                                                                                                                                                                                                                                                                                                                                                                                                                                                                                                                                                                                                                                                                                                                                                                                                                                                                                                                                                       |                                                                                  |
|     | School Improvement                                                                                                                                                                                                                                                                                                                                                                                                                                                                                                                                                                                                                                                                                                                                                                                                                                                                                                                                                                  |                                                                                  |
|     | SFSF – ARRA                                                                                                                                                                                                                                                                                                                                                                                                                                                                                                                                                                                                                                                                                                                                                                                                                                                                                                                                                                         |                                                                                  |
|     | Staff Development Contracts                                                                                                                                                                                                                                                                                                                                                                                                                                                                                                                                                                                                                                                                                                                                                                                                                                                                                                                                                         |                                                                                  |
|     | Student Transportation                                                                                                                                                                                                                                                                                                                                                                                                                                                                                                                                                                                                                                                                                                                                                                                                                                                                                                                                                              |                                                                                  |
|     | Title ID, Delinquent                                                                                                                                                                                                                                                                                                                                                                                                                                                                                                                                                                                                                                                                                                                                                                                                                                                                                                                                                                |                                                                                  |
|     | Title VI-B                                                                                                                                                                                                                                                                                                                                                                                                                                                                                                                                                                                                                                                                                                                                                                                                                                                                                                                                                                          |                                                                                  |
|     | Title VII Indian Education                                                                                                                                                                                                                                                                                                                                                                                                                                                                                                                                                                                                                                                                                                                                                                                                                                                                                                                                                          |                                                                                  |
|     | Upward Bound                                                                                                                                                                                                                                                                                                                                                                                                                                                                                                                                                                                                                                                                                                                                                                                                                                                                                                                                                                        |                                                                                  |
|     | Youth First                                                                                                                                                                                                                                                                                                                                                                                                                                                                                                                                                                                                                                                                                                                                                                                                                                                                                                                                                                         |                                                                                  |
|     | Youth in Detention                                                                                                                                                                                                                                                                                                                                                                                                                                                                                                                                                                                                                                                                                                                                                                                                                                                                                                                                                                  |                                                                                  |
|     | Touti in Determion                                                                                                                                                                                                                                                                                                                                                                                                                                                                                                                                                                                                                                                                                                                                                                                                                                                                                                                                                                  |                                                                                  |
|     | Youth Risk Behavior Survey                                                                                                                                                                                                                                                                                                                                                                                                                                                                                                                                                                                                                                                                                                                                                                                                                                                                                                                                                          | 240                                                                              |
|     | Youth Risk Behavior Survey                                                                                                                                                                                                                                                                                                                                                                                                                                                                                                                                                                                                                                                                                                                                                                                                                                                                                                                                                          | 240                                                                              |
| IV. | Youth Risk Behavior SurveyINFORMATIONAL SECTION                                                                                                                                                                                                                                                                                                                                                                                                                                                                                                                                                                                                                                                                                                                                                                                                                                                                                                                                     | 240                                                                              |
| IV. | INFORMATIONAL SECTION                                                                                                                                                                                                                                                                                                                                                                                                                                                                                                                                                                                                                                                                                                                                                                                                                                                                                                                                                               |                                                                                  |
| IV. | INFORMATIONAL SECTION  Ordinance 2015 -19                                                                                                                                                                                                                                                                                                                                                                                                                                                                                                                                                                                                                                                                                                                                                                                                                                                                                                                                           | 241                                                                              |
| IV. | Ordinance 2015 -19Enrollment History and Projections                                                                                                                                                                                                                                                                                                                                                                                                                                                                                                                                                                                                                                                                                                                                                                                                                                                                                                                                | 241<br>245                                                                       |
| IV. | Ordinance 2015 -19                                                                                                                                                                                                                                                                                                                                                                                                                                                                                                                                                                                                                                                                                                                                                                                                                                                                                                                                                                  | 241<br>245<br>246                                                                |
| IV. | Ordinance 2015 -19                                                                                                                                                                                                                                                                                                                                                                                                                                                                                                                                                                                                                                                                                                                                                                                                                                                                                                                                                                  | 241<br>245<br>246<br>247                                                         |
| IV. | Ordinance 2015 -19                                                                                                                                                                                                                                                                                                                                                                                                                                                                                                                                                                                                                                                                                                                                                                                                                                                                                                                                                                  | 241<br>245<br>246<br>247<br>248                                                  |
| IV. | Ordinance 2015 -19                                                                                                                                                                                                                                                                                                                                                                                                                                                                                                                                                                                                                                                                                                                                                                                                                                                                                                                                                                  | 241<br>245<br>246<br>247<br>248<br>250                                           |
| IV. | Ordinance 2015 -19                                                                                                                                                                                                                                                                                                                                                                                                                                                                                                                                                                                                                                                                                                                                                                                                                                                                                                                                                                  | 241<br>245<br>246<br>247<br>248<br>250<br>252                                    |
| IV. | Ordinance 2015 -19                                                                                                                                                                                                                                                                                                                                                                                                                                                                                                                                                                                                                                                                                                                                                                                                                                                                                                                                                                  | 241<br>245<br>246<br>247<br>248<br>250<br>252                                    |
| IV. | Ordinance 2015 -19                                                                                                                                                                                                                                                                                                                                                                                                                                                                                                                                                                                                                                                                                                                                                                                                                                                                                                                                                                  | 241<br>245<br>246<br>247<br>250<br>252<br>254                                    |
| IV. | Ordinance 2015 -19                                                                                                                                                                                                                                                                                                                                                                                                                                                                                                                                                                                                                                                                                                                                                                                                                                                                                                                                                                  | 241<br>245<br>246<br>247<br>250<br>252<br>254                                    |
| IV. | Ordinance 2015 -19                                                                                                                                                                                                                                                                                                                                                                                                                                                                                                                                                                                                                                                                                                                                                                                                                                                                                                                                                                  | 241<br>245<br>246<br>247<br>250<br>252<br>254<br>255<br>256                      |
| IV. | Ordinance 2015 -19                                                                                                                                                                                                                                                                                                                                                                                                                                                                                                                                                                                                                                                                                                                                                                                                                                                                                                                                                                  | 241<br>245<br>246<br>248<br>250<br>252<br>254<br>255<br>256                      |
| IV. | Ordinance 2015 -19                                                                                                                                                                                                                                                                                                                                                                                                                                                                                                                                                                                                                                                                                                                                                                                                                                                                                                                                                                  | 241<br>245<br>246<br>247<br>250<br>252<br>254<br>255<br>256<br>257<br>258        |
| IV. | Ordinance 2015 -19                                                                                                                                                                                                                                                                                                                                                                                                                                                                                                                                                                                                                                                                                                                                                                                                                                                                                                                                                                  | 241<br>245<br>246<br>247<br>250<br>252<br>255<br>256<br>257<br>258<br>259        |
| IV. | Ordinance 2015 -19                                                                                                                                                                                                                                                                                                                                                                                                                                                                                                                                                                                                                                                                                                                                                                                                                                                                                                                                                                  | 241<br>245<br>246<br>247<br>250<br>252<br>255<br>256<br>257<br>258<br>259        |
| IV. | INFORMATIONAL SECTION  Ordinance 2015 -19                                                                                                                                                                                                                                                                                                                                                                                                                                                                                                                                                                                                                                                                                                                                                                                                                                                                                                                                           | 241<br>245<br>246<br>250<br>252<br>254<br>255<br>256<br>257<br>258<br>259<br>260 |
| IV. | Ordinance 2015 -19                                                                                                                                                                                                                                                                                                                                                                                                                                                                                                                                                                                                                                                                                                                                                                                                                                                                                                                                                                  | 241<br>245<br>246<br>250<br>252<br>254<br>255<br>256<br>257<br>258<br>259<br>260 |
| IV. | INFORMATIONAL SECTION  Ordinance 2015 -19                                                                                                                                                                                                                                                                                                                                                                                                                                                                                                                                                                                                                                                                                                                                                                                                                                                                                                                                           | 241245246250252254255256259261262                                                |
| IV. | Ordinance 2015 -19                                                                                                                                                                                                                                                                                                                                                                                                                                                                                                                                                                                                                                                                                                                                                                                                                                                                                                                                                                  | 241245246250252254255256259261262                                                |
| IV. | Ordinance 2015 -19                                                                                                                                                                                                                                                                                                                                                                                                                                                                                                                                                                                                                                                                                                                                                                                                                                                                                                                                                                  | 241245246250252254256257258260261262                                             |
| IV. | Ordinance 2015 -19                                                                                                                                                                                                                                                                                                                                                                                                                                                                                                                                                                                                                                                                                                                                                                                                                                                                                                                                                                  | 241245246250252254256257258260261262                                             |
| IV. | Ordinance 2015 -19 Enrollment History and Projections Enrollment History by School Revenue and Expenditures General Fund Expenditures by Location General Fund Expenditures by Object General Fund Expenditure History by Object Code General Fund Expenditure History by Function General Fund Expenditure History by Function General Fund Expenditure History by Function General Fund Budget Revenue vs. Expenditures General Fund and Special Revenue Funds, Schedule of Fund Balance Anchorage Consumer Price Index (CPI) General Fund Operating Revenues by Source Local Educational Support and Taxation Information All Governmental Funds Revenue and Expenditure Budget Projections General Fund Revenue and Expenditure Budget Projections Property Tax Levies and Collections – Last Ten Fiscal Years Property Tax Rates and Tax Levies- Direct and Overlapping Governments Last Ten Fiscal Years Assessed Value and Estimated Actual Value of Taxable Property – Last | 241245246250252255256257258260261262263                                          |
| IV. | Ordinance 2015 -19                                                                                                                                                                                                                                                                                                                                                                                                                                                                                                                                                                                                                                                                                                                                                                                                                                                                                                                                                                  | 241245246250252255256257258260261262263                                          |