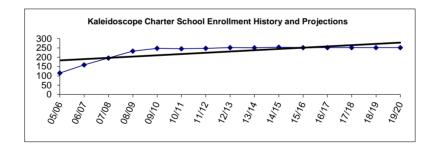

| 2.00              | Custodian                 | 2.00              | 2.00                         | 2.00              |
| 8.58              | 9.08              | 9.20              | Non-Certificated Subtotal | 9.20              | 9.20                         | 9.20              |
| 25.18             | 25.33             | 26.75             | Total                     | 26.75             | 26.89                        | 26.89             |

<sup>\* &</sup>quot;Specialists" as defined in the Alaska DEED Chart of Accounts includes: Guidance Counselors, Librarians, Psychologists, Speech Therapists, Occupational Therapists, Physical Therapists and Hearing Specialists who are also certificated employees.

#### Charter school staffing is not determined by district staffing formulae



<sup>\*\* &</sup>quot;Special Ed Teachers" refers to all other certificated special ed teachers not listed as specialists.

<sup>\*\*\*</sup> Support staffing formula for nurses does not always provide enough coverage to comply with legal requirements, so nurses are staffed at a higher level than the formula.

Fund: 100 General Fund - Expenditures Location: 48 K-Beach Elementary

| Date: | 07/06/15 |  |
|-------|----------|--|
|       |          |  |

| 2011-12<br>Actual    | 2012-13<br>Actual    | 2013-14<br>Actual  | Account Description                                      | Original<br>2014-15<br>Budget | Current<br>2014-15<br>Budget | 2015-16<br>Budget    | Change            | % Of<br>Change |
|----------------------|----------------------|--------------------|-----------------------