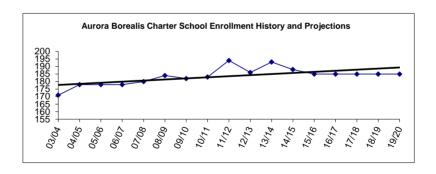

#### **Budget Process**

The budget process is comprised of five distinct components: planning, preparation, adoption, implementation, and evaluation.

The planning and preparation phases began with building administrators submitting their enrollment forecasts in October 2014 for the FY16 school year. At the same time, district administration also prepared enrollment forecasts. A straight-line movement of students advancing in grade was used as the model for forecasting, along with input from principals and other local stakeholders to generate the estimate of 8,820 students enrolled in FY16. This student enrollment forecast, which is the basis for budget development, was presented to the School Board in December 2014. It is important to note that in October 2013, the district reported 8,974 students enrolled, which was over the projection for FY15 of 8,773. That increase in FY15 brought the total loss in enrollment to 1,422 students since FY97, from the district peak of 10,396 students. Enrollment is a significant factor in developing revenue projections for this and future budgets.