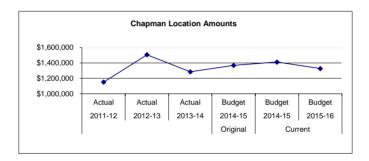

| (16,055)                                                        | -                                                |
| \$ 1,151,431                                          | \$ 1,506,660                                          | \$ 1,284,987                                               | Location Totals                                                                                                                                                                                        | \$ 1,367,975                                               | \$ 1,411,251                                                 | \$ 1,326,276                                               | \$ (84,975)                                                     | (6)                                              |



Chapman Elementary School, located in Anchor Point, Alaska, was originally constructed in 1958 with the most recent renovations being completed in 1982. The facility was originally built to house 225 students in grades K-8. The community is located on the Kenai Peninsula at the junction of the Anchor River and its north fork, 16 miles northwest of Homer.

Fund: 100 General Fund - Expenditures Location: 31 Chapman Elementary

| 2011-12<br>Actual<br>123.00  | 2012-13<br>Actual<br>115.00  | 2013-14<br>Actual<br>124.00  | Account Description Enrollment in ADM (7-12)                | 2014-15<br>Budget<br>105.00  | Current<br>2014-15<br>Budget<br>111.00 | 2015-16<br>Budget<br>102.00  |
|------------------------------|------------------------------|------------------------------|---------------