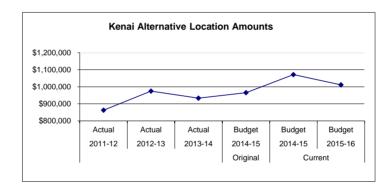

#### III. FINANCIAL SECTION

| Classification of Funds and Account Groups                             |     |
|------------------------------------------------------------------------|-----|
| Relationship with Kenai Peninsula Borough                              |     |
| General Fund Revenues and Expenditures                                 | 38  |
| Revenue Budget                                                         | 38  |
| Expenditure Budget                                                     | 39  |
| Other                                                                  |     |
| Combined Budget of Revenues, Expenditures and Changes in Fund Balance, |     |
| Governmental Fund Types                                                | 40  |
| Governmental Fund Types, Total Revenues vs. Total Expenditures         |     |
| General Fund                                                           |     |
| Budget of Revenues, Expenditures by Function and Changes in Fund       |     |
| Balances, General Fund                                                 | 44  |
| Budget of Revenues, Expenditures by Object and Changes in Fund         |     |
| Balances, General Fund                                                 | 45  |
| General Fund Revenue                                                   |     |
| Districtwide Budget Summary by Object for Expense Accounts,            | 40  |
| General FundGeneral Fund                                               | 10  |
| District wide Budget Summary by Location for Expense Accounts,         | 40  |
|                                                                        | 40  |
| General Fund                                                           | 49  |
| Summary of Function Codes by Fund/Location                             | 50  |
| Summary of Object Codes by Fund/Function/Location                      |     |
| 4100 Instruction                                                       |     |
| 4200 Special Education - Instruction                                   |     |
| 4220 Special Education Support Services - Student                      |     |
| 4300 Support Services - Student                                        |     |
| 4350 Support Services - Instruction                                    |     |
| 4400 School Administration                                             |     |
| 4450 School Administration Support Services                            |     |
| 4510 District Administration                                           | 59  |
| 4550 District Administration Support Services                          | 60  |
| 4600 Operations and Maintenance of Plant                               | 61  |
| 4700 Student Activities                                                |     |
| 4900 Transfer to Other Funds                                           | 63  |
| Aurora Borealis Charter School                                         | 64  |
| Chapman Elementary                                                     | 66  |
| Connections                                                            |     |
| Cooper Landing Elementary                                              | 70  |
| Fireweed Academy Charter                                               |     |
| Greatland Adventure Academy Charter                                    |     |
| Homer Flex High School                                                 | 76  |
| Homer High                                                             | 78  |
| Homer Middle School                                                    |     |
| Hope Elementary/High                                                   |     |
| Kachemak Selo Elementary/High                                          | 84  |
| Kaleidoscope Charter School                                            |     |
| K-Beach Elementary                                                     |     |
| Kenai Alternative High School                                          |     |
| Kenai Central High                                                     |     |
| Kenai Middle School                                                    |     |
| Marathon School                                                        |     |
| McNeil Canyon Elementary                                               |     |
|                                                                        |     |
| Moose Pass Elementary                                                  |     |
| Mountain View Elementary                                               |     |
| Nanwalek Elementary/High                                               |     |
| Nikiski Middle/Senior High                                             |     |
| Nikiski North Star Elementary                                          | 108 |