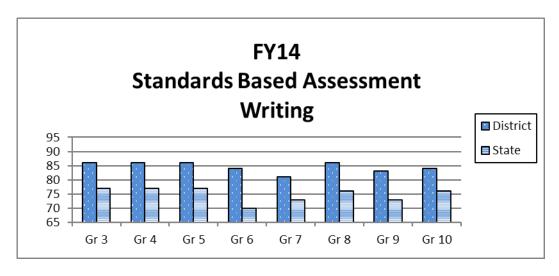

Language Arts and math standards that were adopted in 2012. FY15 data will be used as the benchmark for future years, but district and student level date will not be available until late in October 2015 and there will not be comparative data from prior years. Prior year information about SBA results is included for historical purposes only.

**Standards Based Assessments** – Prior to adoption of the AMP, the State-mandated assessment tool for measuring progress in grades 3 – 10 against the reading, writing and math Alaska Student Performance Standards was the SBA. Student achievement was identified in one of four categories: advanced, proficient, below proficient or far below proficient. The following charts indicate the percentage of students in the proficient or advanced categories.







**Performance Series** – During FY15, the Alaska Department of Education and Early Development (DEED) approved testing students in grades 6, 7 and 8 using the online computer adaptive measurement assessment, Performance Series. The test was administered in the spring of 2015 in the areas of Reading, Language Arts, and Mathematics.

The Performance Series is a nationally norm referenced test and produces a National Percentile Ranking (NPR). The NPR is the percentage of students that the selected student would be expected to score above in norm group comparison. The NPR compares a student's Scaled Scores against the Scaled Scores of the Performance Series norm sample group at the same grade level.

| Grade | Reading | Language Arts | Math |
|-------|---------|---------------|------|
| 6