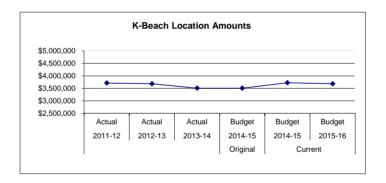

#### III. FINANCIAL SECTION

| Classification of Funds and Account Groups                             |     |
|------------------------------------------------------------------------|-----|
| Relationship with Kenai Peninsula Borough                              |     |
| General Fund Revenues and Expenditures                                 | 38  |
| Revenue Budget                                                         | 38  |
| Expenditure Budget                                                     | 39  |
| Other                                                                  |     |
| Combined Budget of Revenues, Expenditures and Changes in Fund Balance, |     |
| Governmental Fund Types                                                | 40  |
| Governmental Fund Types, Total Revenues vs. Total Expenditures         |     |
| General Fund                                                           |     |
| Budget of Revenues, Expenditures by Function and Changes in Fund       |     |
| Balances, General Fund                                                 | 44  |
| Budget of Revenues, Expenditures by Object and Changes in Fund         |     |
| Balances, General Fund                                                 | 45  |
| General Fund Revenue                                                   |     |
| Districtwide Budget Summary by Object for Expense Accounts,            | 40  |
| General FundGeneral Fund                                               | 10  |
| District wide Budget Summary by Location for Expense Accounts,         | 40  |
|                                                                        | 40  |
| General Fund                                                           | 49  |
| Summary of Function Codes by Fund/Location                             | 50  |
| Summary of Object Codes by Fund/Function/Location                      |     |
| 4100 Instruction                                                       |     |
| 4200 Special Education - Instruction                                   |     |
| 4220 Special Education Support Services - Student                      |     |
| 4300 Support Services - Student                                        |     |
| 4350 Support Services - Instruction                                    |     |
| 4400 School Administration                                             |     |
| 4450 School Administration Support Services                            |     |
| 4510 District Administration                                           | 59  |
| 4550 District Administration Support Services                          | 60  |
| 4600 Operations and Maintenance of Plant                               | 61  |
| 4700 Student Activities                                                |     |
| 4900 Transfer to Other Funds                                           | 63  |
| Aurora Borealis Charter School                                         | 64  |
| Chapman Elementary                                                     | 66  |
| Connections                                                            |     |
| Cooper Landing Elementary                                              | 70  |
| Fireweed Academy Charter                                               |     |
| Greatland Adventure Academy Charter                                    |     |
| Homer Flex High School                                                 | 76  |
| Homer High                                                             | 78  |
| Homer Middle School                                                    |     |
| Hope Elementary/High                                                   |     |
| Kachemak Selo Elementary/High                                          | 84  |
| Kaleidoscope Charter School                                            |     |
| K-Beach Elementary                                                     |     |
| Kenai Alternative High School                                          |     |
| Kenai Central High                                                     |     |
| Kenai Middle School                                                    |     |
| Marathon School                                                        |     |
| McNeil Canyon Elementary                                               |     |
|                                                                        |     |
| Moose Pass Elementary                                                  |     |
| Mountain View Elementary                                               |     |
| Nanwalek Elementary/High                                               |     |
| Nikiski Middle/Senior High                                             |     |
| Nikiski North Star Elementary                                          | 108 |