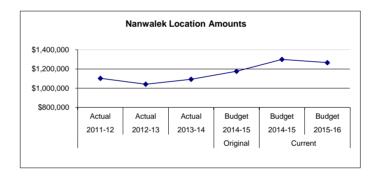

#### III. FINANCIAL SECTION

| Classification of Funds and Account Groups                             |     |
|------------------------------------------------------------------------|-----|
| Relationship with Kenai Peninsula Borough                              |     |
| General Fund Revenues and Expenditures                                 | 38  |
| Revenue Budget                                                         | 38  |
| Expenditure Budget                                                     | 39  |
| Other                                                                  |     |
| Combined Budget of Revenues, Expenditures and Changes in Fund Balance, |     |
| Governmental Fund Types                                                | 40  |
| Governmental Fund Types, Total Revenues vs. Total Expenditures         |     |
| General Fund                                                           |     |
| Budget of Revenues, Expenditures by Function and Changes in Fund       |     |
| Balances, General Fund                                                 | 44  |
| Budget of Revenues, Expenditures by Object and Changes in Fund         |     |
| Balances, General Fund                                                 | 45  |
| General Fund Revenue                                                   |     |
| Districtwide Budget Summary by Object for Expense Accounts,            | 40  |
| General FundGeneral Fund                                               | 10  |
| District wide Budget Summary by Location for Expense Accounts,         | 40  |
|                                                                        | 40  |
| General Fund                                                           | 49  |
| Summary of Function Codes by Fund/Location                             | 50  |
| Summary of Object Codes by Fund/Function/Location                      |     |
| 4100 Instruction                                                       |     |
| 4200 Special Education - Instruction                                   |     |
| 4220 Special Education Support Services - Student                      |     |
| 4300 Support Services - Student                                        |     |
| 4350 Support Services - Instruction                                    |     |
| 4400 School Administration                                             |     |
| 4450 School Administration Support Services                            |     |
| 4510 District Administration                                           | 59  |
| 4550 District Administration Support Services                          | 60  |
| 4600 Operations and Maintenance of Plant                               | 61  |
| 4700 Student Activities                                                |     |
| 4900 Transfer to Other Funds                                           | 63  |
| Aurora Borealis Charter School                                         | 64  |
| Chapman Elementary                                                     | 66  |
| Connections                                                            |     |
| Cooper Landing Elementary                                              | 70  |
| Fireweed Academy Charter                                               |     |
| Greatland Adventure Academy Charter                                    |     |
| Homer Flex High School                                                 | 76  |
| Homer High                                                             | 78  |
| Homer Middle School                                                    |     |
| Hope Elementary/High                                                   |     |
| Kachemak Selo Elementary/High                                          | 84  |
| Kaleidoscope Charter School                                            |     |
| K-Beach Elementary                                                     |     |
| Kenai Alternative High School                                          |     |
| Kenai Central High                                                     |     |
| Kenai Middle School                                                    |     |
| Marathon School                                                        |     |
| McNeil Canyon Elementary                                               |     |
|                                                                        |     |
| Moose Pass Elementary                                                  |     |
| Mountain View Elementary                                               |     |
| Nanwalek Elementary/High                                               |     |
| Nikiski Middle/Senior High                                             |     |
| Nikiski North Star Elementary                                          | 108 |