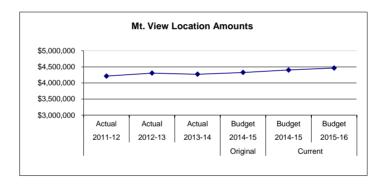

| 4900 Other Expenses                 | 1,786                         | 1,881                        | 1,786             | (95)      | (5)            |
| 295,885           | 247,746           | 251,612           | Subtotal - Other                    | 184,407                       | 299,712                      | 180,110           | (119,602) | (40)           |
| 4,967             | 6,156             | 2,180             | 5100 Equipment                      |                               |                              |                   |           | -              |
| \$ 4,213,598      | \$ 4,305,460      | \$ 4,270,050      | Location Totals                     | \$ 4,325,331                  | \$ 4,401,686                 | \$ 4,463,203      | \$ 61,517 | 1              |



Mountain View Elementary School is located in Kenai, Alaska and serves approximately 450 students in grades PreK-5. The school was constructed in 1987 and built to house 440 students. Mountain View Elementary school, in cooperation with its partners Peninsula Community Health Services and Nakenu Family Services, provides multiple supports for struggling learners and families. Academic supports at Mountain View elementary include Title I, Title VII and Intervention supports. Student activities include forensics, Battle of the Books, and band.

Fund: 100 General Fund - Expenditures

Location: 51 Mountain View Elementary

| Ac                               | 1-12<br>tual<br>60.00 | 2012-13<br>Actual<br>468.00 | 2013-14<br>Actual<br>441.00 | Account Description Enrollment in ADM (K-5) | 2014