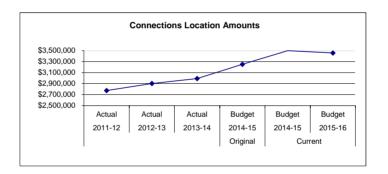

| 1,561,889                        | (197,508)                     | (11)           |
| 64,555                           | 141,467                          | 196,141                          | 5100 Equipment                                                                         | 175,800                          | 175,800                          | 175,800                          | -                             | -              |
| \$ 2,773,834                     | \$ 2,901,739                     | \$ 2,991,504                     | Location Totals                                                                        | \$ 3,250,340                     | \$ 3,500,016                     | \$ 3,456,958                     | \$ (43,058)                   | (1)            |



Connections is the KPBSD homeschool program. We believe this is a viable educational option for parents who are committed to being involved in the education of their children. Connections and KPBSD provide instructional resources, curriculum counseling, technology, access to local school academics and activities, and funding to support student individual learning plans. Students receive the use of a Dell computer and HP printer for the school year. All students may participate in the District sports programs, as well as take up to two academic classes, including art, music, dance, world languages and/or PE in the local schools. Currently there are over 900 students enrolled, with traditional school students also taking correspondence enrichment courses. Our mission is to provide a variet