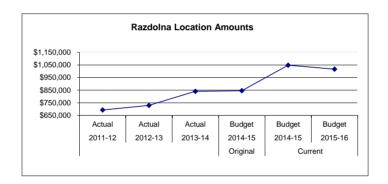

| 2,635                                               |                                                     | (2,635)                                          | -                                   |
| \$ 692,986                                        | \$ 729,558                                          | \$ 840,935                                          | Location Totals                                                                                                                                          | \$ 845,721                                          | \$ 1,048,093                                        | \$ 1,016,374                                        | \$ (31,719)                                      | (3)                                 |



Razdolna School, located in the Village of Razdolna just outside of Homer, Alaska, is housed in a facility leased from the Village of Razdolna. The leased facility has been the home of Razdolna School since 1986 and currently houses students in grades K-12. Homer is located on the north shore of Kachemak Bay on the southwestern Kenai Peninsula, at the southern most point of the Sterling Highway.

Date: 07/06/15

Fund: 100 General Fund - Expenditures
Location: 49 Razdolna Elementary / High

| 2011-12<br><u>Actual</u><br>63.00<br><u>FTE's Included I</u> | 2011-13 Actual 76.00 n Current Bud | 2013-14<br>Actual<br>77.00 | Account Description Enrollment in ADM (K-12) | 2014-15<br>Budget<br>77.00 | Current<br>2014-15<br>Budget<br>83.00 | 2015-16<br>Budget<br>84.00 |
|--------------------------