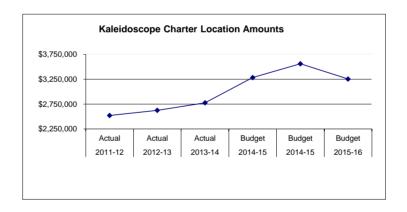

| 114,518                       | 105,542                      | 101,655           | (3,887)      | (4)            |
| 380,234           | 427,680           | 412,378           | Subtotal - Other                           | 899,018                       | 1,114,650                    | 763,581           | (341,195)    | (31)           |
| 39,003            | 109,739           | 69,806            | 5100 Equipment                             |                               |                              |                   |              | -              |
| \$ 2,523,533      | \$ 2,627,044      | \$ 2,777,780      | Location Totals                            | \$ 3,286,764                  | \$ 3,564,127                 | \$ 3,257,134      | \$ (306,993) | (9)            |



Kaleidoscope School of Arts and Science is a charter school opened in the fall of 2004 and serves grades K-6 students. The arts and sciences are integrated into the core curriculum using thematic instruction. Instructional strategies are based upon current brain research and emphasize the inquiry method of instruction. Positive behavior and student responsibility are enhanced by teaching and modeling lifelong guidelines and life skills each day. The school mission includes the use of "real life" experiences along with hands-on learning to make the subject matter relevant to young children.

Fund: 100 General Fund - Expenditures
Location: 63 Kaleidoscope Charter School

Date: 07/06/15

| 2011-12<br>Actual | 2011-13<br>Actual | 2013-14<br>Actual | Account Description       | 2014-15<br>Bud