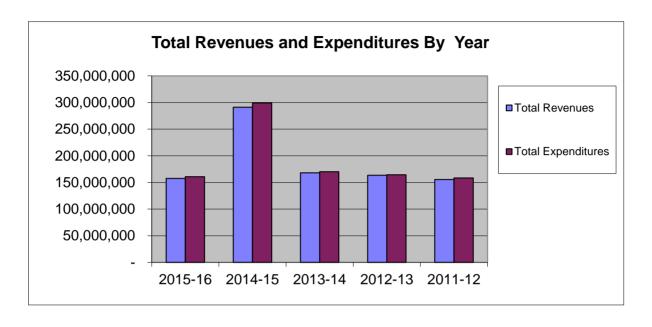

)    |
|                                              |               |                    |                   |                   |                | · · · · ·      |                |
| Fund Balances, Beginning of Year             | 15,435,873    | 1,096,712          | 16,532,585        | 24,442,165        | 26,541,126     | 27,469,313     | 31,385,708     |
| Fund Balances, End of Year                   | \$ 12,007,914 | \$ 1,249,098       | \$ 13,257,012     | \$ 16,532,165     | \$ 24,442,165  | \$ 26,541,126  | \$ 27,469,313  |
|                                              |               |                    |                   |                   |                |                |                |

# 2015-2016 Budget Governmental Fund Types - Total Revenues Vs. Total Expenditures



Page is intentionally left blank.

# **GENERAL FUND**

#### Budget Of Revenues, Expenditures By Function And Changes In Fund Balance General Fund Fiscal Year 2015 - 2016 With Comparative Totals for Prior Years

|                                                                     | Budget<br>2015-16 | Budget<br>2014-15 | Actual<br>2013-14 | Actual 2012-13 | Actual<br>2011-12 |
|---------------------------------------------------------------------|-------------------|-------------------|-------------------|----------------|-------------------|
| Revenues:                                                           |                   |                   |                   |                |                   |
| Intergovernmental - Local                                           | \$ 48,23