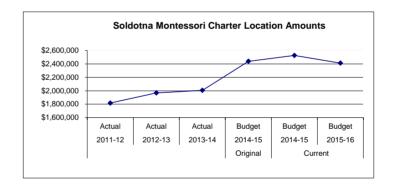

<u>Internal Service Fund</u> – The employee compensated leave fund was established effective FY04 to account for the assets required to pay for sick, personal, and annual leave accrued by employees. The health care plan internal service fund was established in FY12 to account for the contributions and other income collected to pay health care plan expenditures for employee and dependent health services and administration.