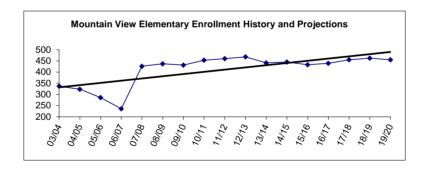

|                             |  |
|                                  | 52.70                 | 52.57                       | 51.39                       | Total                                       | 50.39                       | 49.98                                  | 50.48                       |  |

<sup>\* &</sup>quot;Specialists" as defined in the Alaska DEED Chart of Accounts includes: Guidance Counselors, Librarians, Psychologists, Speech Therapists, Occupational Therapists, Physical Therapists and Hearing Specialists who are also certificated employees.

<sup>\*\*\*</sup> Support staffing formula for nurses does not always provide enough coverage to comply with legal requirements, so nurses are staffed at a higher level than the formula.



<sup>\*\* &</sup>quot;Special Ed Teachers" refers to all other certificated special ed teachers not listed as specialists.

Fund: 100 General Fund - Expenditures Location: 34 Nanwalek Elementary / High

| 07/06/ |  |
|--------|--|
|        |  |

| 2011-12<br>Actual                                                          | 2012-13<br>Actual                                                       | 2013-14<br>Actual                                                         | Account Description                                                                                                                                                                                    | Original<br>2014-15<br>Budget                                | Current<br>2014-15<br>Budget