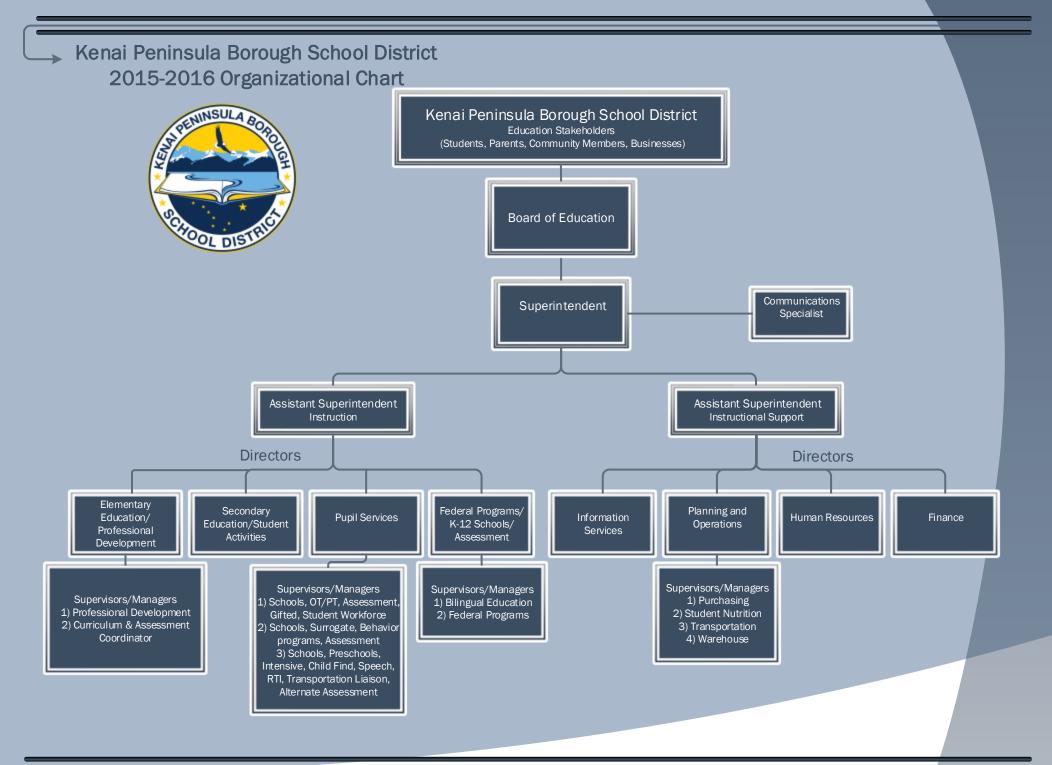

The Superintendent administers the District with the help of an Administrative Leadership Team and input from site-based councils representing the schools.

#### **Administrative Cabinet**

Mr. Sean Dusek, Superintendent
Mr. John O'Brien, Assistant Superintendent of
Instruction

Mr. Dave Jones, Assistant Superintendent of Instructional Support

In the State of Alaska, the number of students enrolled in a district during the 20-school day count period is the basis for computing the Average Daily Membership (ADM) that is used to calculate the amount of state funding provided to each district. Adjustments to the ADM for school size,