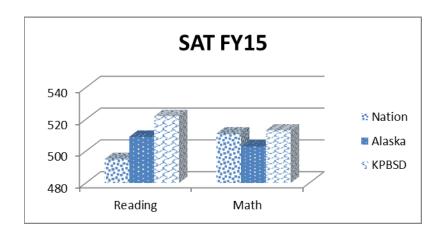

Fund: 100 General Fund - Expenditures Location: 48 K-Beach Elementary

| 2011-12<br>Actual<br>405.00 | 2012-13<br>Actual<br>374.00 | 2013-14<br>Actual<br>389.00 | Account Description Enrollment in ADM (K-6) | 2014-15<br>Budget<br>375.00 | Current<br>2014-15<br>Budget<br>389.00 | 2015-16<br>Budget<br>383.00 |
|-----------------------------|-----------------------------|-----------------------------|---------------------------------------------|-----------------------------|----------------------------------------|-----------------------------|
| FTE's Included I            | n Current Bud               | get                         |                                             |                             |                                        |                             |
| 2.00                        | 1.40                        | 1.00                        | Administrator                               | 1.00                        | 1.00                                   | 1.00                        |
| 23.53                       | 22.50                       | 21.50                       | Teacher (Includes Quest)                    | 21.00                       | 22.00                                  | 21.50                       |
| 1.20                        | 2.16                        | 1.30                        | Specialist*                                 | 1.30                        | 1.34                                   | 1.34                        |
| 3.00                        | 3.00                        | 3.00                        | Special Ed Teacher**                        | 3.00                        | 3.00                                   | 3.00                        |
|                             |                             |                             |                                             | <u> </u>                    |                                        |                             |
| 29.73                       | 29.06                       | 26.80                       | Certificated Subtotal                       | 26.30                       | 27.34                                  | 26.84                       |
|                             |                             |                             |                                             |                             |                                        |                             |
| 6.89                        | 5.26                        | 4.57                        | Special Ed Aide                             | 4.57                        | 6.02                                   | 6.02                        |
| 0.44                        | 0.44                        | 0.44                        | Aide                                        | 0.44                        | 0.44                                   | 0.44                        |
| 0.88                        | 0.88                        | 0.88                        | Nurse***                                    | 0.88                        | 0.88                                   | 0.88                        |
| 1.50                        | 1.50                        | 1.50                        | Support                                     | 1.50                        | 1.50                                   | 1.50                        |
| 3.50                        | 3.00                        | 3.00                        | Custodian                                   | 3.00                        | 3.00                                   | 3.00                        |
| ,                           |                             |                             |                                             | ,                           |                                        |                             |
| 13.21                       | 11.08                       | 10.39                       | Non-Certificated Subtotal                   | 10.39                       | 11.84                                  | 11.84                       |
|                             |                             |                             |                                             |                             |                                        |                             |
| 42.94                       | 40.14                       | 37.19                       | Total                                       | 36.69                       | 39.18                                  | 38.68                       |
|                             |                             |                             |                                             |                             |                                        |                             |