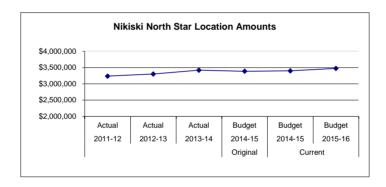

#### Assumptions

<sup>-</sup> FY17, FY18 and FY19 based on no change in assessed valuation, other revenues or state funding formula from FY16