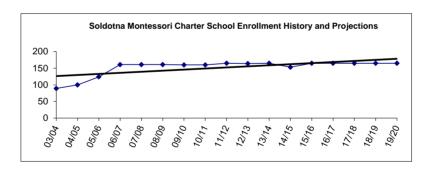

<u>Internal Service Fund</u> – The employee compensated leave fund was established effective FY04 to account for the assets required to pay for sick, personal, and annual leave accrued by employees. The health care plan internal service fund was established in FY12 to account for the contributions and other income collected to pay health care plan expenditures for employee and dependent health services and administration.