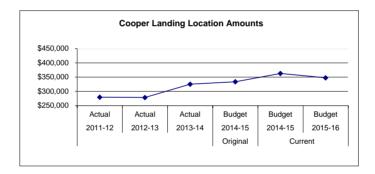

nses                      | 140                           | 140                          | 140               | -           | -              |
| 68,955            | 50,381            | 57,940            | Subtotal - Other                         | 48,029                        | 62,168                       | 48,866            | (13,302)    | (21)           |
| 3,515             | 11,741            | 4,818             | 5100 Equipment                           |                               | 624                          |                   | (624)       | -              |
| \$ 279,517        | \$ 278,334        | \$ 325,120        | Location Totals                          | \$ 333,558                    | \$ 362,772                   | \$ 347,275        | \$ (15,497) | (4)            |



Cooper Landing Schools serves students in grades K-12, and is located in Cooper Landing, Alaska. Cooper Landing is located on the banks of the Kenai River and Kenai Lake. Kenai Lake feeds into the Kenai River near mile 48 of the Sterling Highway in the heart of Cooper Landing. Desite the school's rural location, students have access to cutting edge technology and participate daily in distance education opportunities. Students have the opportunities to participate in activities that include music, drama, cross country skiing, downhill skiing, soccer and Battle of the Books.

Fund: 100 General Fund - Expenditures Location: 32 Cooper Landing School

| Date: 07/06/15 |
|----------------|
|                |

| 2011-12<br>Actual<br>10.00 | 2012-13<br>Actual<br>12.00 | 2013-14<br>Actual<br>17.0