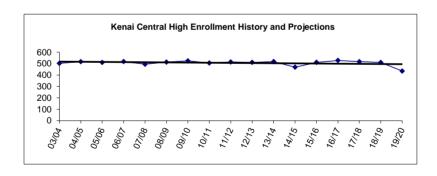

| 14.78                       | 13.77                                  | 13.77                       |
| 52.47                       | 52.96                       | 53.43                       | Total                                        | 53.43                       | 52.45                                  | 51.95                       |

<sup>\* &</sup>quot;Specialists" as defined in the Alaska DEED Chart of Accounts includes: Guidance Counselors, Librarians, Psychologists, Speech Therapists, Occupational Therapists, Physical Therapists and Hearing Specialists who are also certificated employees.

<sup>\*\*\*</sup> Support staffing formula for nurses does not always provide enough coverage to comply with legal requirements, so nurses are staffed at a higher level than the formula.



<sup>\*\* &</sup>quot;Special Ed Teachers" refers to all other certificated special ed teachers not listed as specialists.

Date: 07/06/15

Fund: 100 General Fund - Expenditures

Location: 11 Kenai Middle School

| 2011-12      | 2012-13      | 2013-14      |                                          | Original<br>2014-15 | Current<br>2014-15 | 2015-16      |           | % Of   |
|--------------|--------------|--------------|------------------------------------------|---------------------|--------------------|--------------|-----------|--------|
| Actual       | Actual       | Actual       | Account Description                      | Budget              | Budget             | Budget       | Change    | Change |
| \$ 2,025,351 | \$ 1,992,650 | \$ 2,052,111 | 3100 Certificated Salaries