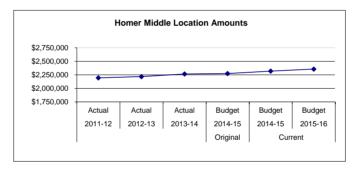

#### III. FINANCIAL SECTION

| Classification of Funds and Account Groups                             |     |
|------------------------------------------------------------------------|-----|
| Relationship with Kenai Peninsula Borough                              |     |
| General Fund Revenues and Expenditures                                 | 38  |
| Revenue Budget                                                         | 38  |
| Expenditure Budget                                                     | 39  |
| Other                                                                  |     |
| Combined Budget of Revenues, Expenditures and Changes in Fund Balance, |     |
| Governmental Fund Types                                                | 40  |
| Governmental Fund Types, Total Revenues vs. Total Expenditures         |     |
| General Fund                                                           |     |
| Budget of Revenues, Expenditures by Function and Changes in Fund       |     |
| Balances, General Fund                                                 | 44  |
| Budget of Revenues, Expenditures by Object and Changes in Fund         |     |
| Balances, General Fund                                                 | 45  |
| General Fund Revenue                                                   |     |
| Districtwide Budget Summary by Object for Expense Accounts,            | 40  |
| General FundGeneral Fund                                               | 10  |
| District wide Budget Summary by Location for Expense Accounts,         | 40  |
|                                                                        | 40  |
| General Fund                                                           | 49  |
| Summary of Function Codes by Fund/Location                             | 50  |
| Summary of Object Codes by Fund/Function/Location                      |     |
| 4100 Instruction                                                       |     |
| 4200 Special Education - Instruction                                   |     |
| 4220 Special Education Support Services - Student                      |     |
| 4300 Support Services - Student                                        |     |
| 4350 Support Services - Instruction                                    |     |
| 4400 School Administration                                             |     |
| 4450 School Administration Support Services                            |     |
| 4510 District Administration                                           | 59  |
| 4550 District Administration Support Services                          | 60  |
| 4600 Operations and Maintenance of Plant                               | 61  |
| 4700 Student Activities                                                |     |
| 4900 Transfer to Other Funds                                           | 63  |
| Aurora Borealis Charter School                                         | 64  |
| Chapman Elementary                                                     | 66  |
| Connections                                                            |     |
| Cooper Landing Elementary                                              | 70  |
| Fireweed Academy Charter                                               |     |
| Greatland Adventure Academy Charter                                    |     |
| Homer Flex High School                                                 | 76  |
| Homer High                                                             | 78  |
| Homer Middle School                                                    |     |
| Hope Elementary/High                                                   |     |
| Kachemak Selo Elementary/High                                          | 84  |
| Kaleidoscope Charter School                                            |     |
| K-Beach Elementary                                                     |     |
| Kenai Alternative High School                                          |     |
| Kenai Central High                                                     |     |
| Kenai Middle School                                                    |     |
| Marathon School                                                        |     |
| McNeil Canyon Elementary                                               |     |
|                                                                        |     |
| Moose Pass Elementary                                                  |     |
| Mountain View Elementary                                               |     |
| Nanwalek Elementary/High                                               |     |
| Nikiski Middle/Senior High                                             |     |
| Nikiski North Star Elementary                                          | 108 |