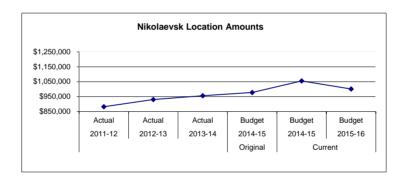

The Association of School Business Officials International (ASBO) conducts a program to evaluate school district budgets. Receipt of the ASBO Meritorious Budget Award signifies recognition of the highest level of accomplishment by a school business entity. The District first received the Meritorious Budget Award for the FY03 budget document. This budget has also been submitted to ASBO International for award review and consideration.