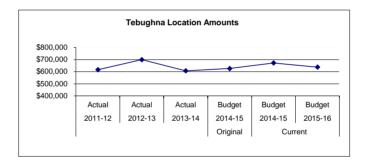

The Board is routinely apprised of the District's financial situation through monthly reports of the status of revenues and expenditures. Quarterly, the Board is presented with a report of all the budget transfers. Finally, the District prepares a Comprehensive Annual Financial Report (CAFR) to report the audited results of district operations for the fiscal year. For the past 25 years, the Kenai Peninsula Borough School District has been the recipient of the Association of School Business Officials International (ASBO) award for excellence in financial reporting.