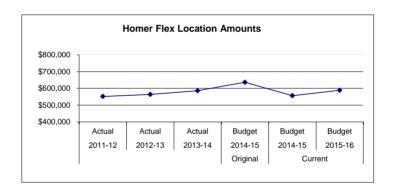

#### III. FINANCIAL SECTION

| Classification of Funds and Account Groups                             |     |
|------------------------------------------------------------------------|-----|
| Relationship with Kenai Peninsula Borough                              |     |
| General Fund Revenues and Expenditures                                 | 38  |
| Revenue Budget                                                         | 38  |
| Expenditure Budget                                                     | 39  |
| Other                                                                  |     |
| Combined Budget of Revenues, Expenditures and Changes in Fund Balance, |     |
| Governmental Fund Types                                                | 40  |
| Governmental Fund Types, Total Revenues vs. Total Expenditures         |     |
| General Fund                                                           |     |
| Budget of Revenues, Expenditures by Function and Changes in Fund       |     |
| Balances, General Fund                                                 | 44  |
| Budget of Revenues, Expenditures by Object and Changes in Fund         |     |
| Balances, General Fund                                                 | 45  |
| General Fund Revenue                                                   |     |
| Districtwide Budget Summary by Object for Expense Accounts,            | 40  |
| General FundGeneral Fund                                               | 10  |
| District wide Budget Summary by Location for Expense Accounts,         | 40  |
|                                                                        | 40  |
| General Fund                                                           | 49  |
| Summary of Function Codes by Fund/Location                             | 50  |
| Summary of Object Codes by Fund/Function/Location                      |     |
| 4100 Instruction                                                       |     |
| 4200 Special Education - Instruction                                   |     |
| 4220 Special Education Support Services - Student                      |     |
| 4300 Support Services - Student                                        |     |
| 4350 Support Services - Instruction                                    |     |
| 4400 School Administration                                             |     |
| 4450 School Administration Support Services                            |     |
| 4510 District Administration                                           | 59  |
| 4550 District Administration Support Services                          | 60  |
| 4600 Operations and Maintenance of Plant                               | 61  |
| 4700 Student Activities                                                |     |
| 4900 Transfer to Other Funds                                           | 63  |
| Aurora Borealis Charter School                                         | 64  |
| Chapman Elementary                                                     | 66  |
| Connections                                                            |     |
| Cooper Landing Elementary                                              | 70  |
| Fireweed Academy Charter                                               |     |
| Greatland Adventure Academy Charter                                    |     |
| Homer Flex High School                                                 | 76  |
| Homer High                                                             | 78  |
| Homer Middle School                                                    |     |
| Hope Elementary/High                                                   |     |
| Kachemak Selo Elementary/High                                          | 84  |
| Kaleidoscope Charter School                                            |     |
| K-Beach Elementary                                                     |     |
| Kenai Alternative High School                                          |     |
| Kenai Central High                                                     |     |
| Kenai Middle School                                                    |     |
| Marathon School                                                        |     |
| McNeil Canyon Elementary                                               |     |
|                                                                        |     |
| Moose Pass Elementary                                                  |     |
| Mountain View Elementary                                               |     |
| Nanwalek Elementary/High                                               |     |
| Nikiski Middle/Senior High                                             |     |
| Nikiski North Star Elementary                                          | 108 |