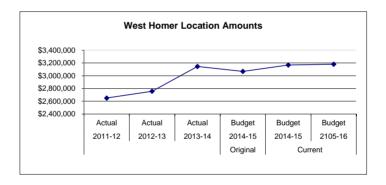

Fund: 100 General Fund - Expenditures Location: 07 Kenai Central High

| 2011-12<br>Actual<br>514.00 | 2012-13<br>Actual<br>511.00 | 2013-14<br>Actual<br>518.00 | Account Description Enrollment in ADM (9-12) | 2014-15<br>Budget<br>546.00 | Current<br>2014-15<br>Budget<br>469.00 | 2015-16<br>Budget<br>511.00 |
|-----------------------------|-----------------------------|-----------------------------|----------------------------------------------|-----------------------------|----------------------------------------|-----------------------------|
| FTE's Included I            | n Current Bud               | lget_                       |                                              |                             |                                        |                             |
| 2.00                        | 2.00                        | 2.00                        | Administrator                                | 2.00                        | 2.00                                   | 2.00                        |
| 26.90                       | 25.90                       | 27.00                       | Teacher (Includes Quest)                     | 27.00                       | 27.10                                  | 26.60                       |
| 3.80                        | 3.90                        | 3.45                        | Specialist*                                  | 3.45                        | 3.30                                   | 3.30                        |
| 6.00                        | 6.50                        | 6.20                        | Special Ed Teacher**                         | 6.20                        | 6.28                                   | 6.28                        |
| 38.70                       | 38.30                       | 38.65                       | Certificated Subtotal                        | 38.65                       | 38.68                                  | 38.18                       |
| 0.88                        | 1.76                        | 1.88                        | Special Ed Aide                              | 1.88                        | 0.88                                   | 0.88                        |
| 0.44                        | 0.44                        | 0.44                        | Aide                                         | 0.44                        | 0.44                                   | 0.44                        |
| 0.95                        | 0.96                        | 0.96                        | Nurse***                                     | 0.96                        | 0.95                                   | 0.95                        |
| 5.00                        | 5.00                        | 5.00                        | Support                                      | 5.00                        | 5.00                                   | 5.00                        |
| 6.50                        | 6.50                        | 6.50                        | Custodian                                    | 6.50                        | 6.50                                   | 6.50                        |
| 13.77                       | 14.66                       | 14.78                       | Non-Certificated Subtotal                    | 14.78                       | 13.77                                  | 13.77                       |
| 52.47                       | 52.96                       | 53.43                       | Total                                        | 53.43                       | 52.45                                  | 51.95                       |