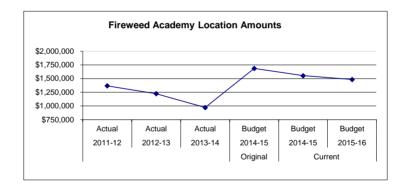

**Community and Family Engagement** - All KPBSD schools reach out to parents and communities to promote shared value and responsibility for the process of education.