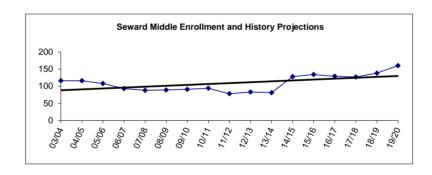

23                       | 3.79                                   | 3.79                        |
| -         | 12.82                      | 11.15                      | 10.99                      | Totals                                       | 13.49                      | 14.10                                  | 14.70                       |

<sup>\* &</sup>quot;Specialists" as defined in the Alaska DEED Chart of Accounts includes: Guidance Counselors, Librarians, Psychologists, Speech Therapists, Occupational Therapists, Physical Therapists and Hearing Specialists who are also certificated employees.

<sup>\*\*\*</sup> Support staffing formula for nurses does not always provide enough coverage to comply with legal requirements, so nurses are staffed at a higher level than the formula.



<sup>\*\* &</sup>quot;Special Ed Teachers" refers to all other certificated special ed teachers not listed as specialists.

Fund: 100 General Fund - Expenditures

Location: 05 Skyview High

| 2011-12<br>Actual       | 2012-13<br>Actual       | 2013-14<br>Actual       | Account Description                                          | Original Current<br>2014-15 2014-15<br>Budget Budget |   | 2014-15 2014-15 2015-16 |    |   | Change |   |   | Of<br>ange |   |
|-------------------------|-------------------------|-------------------------|--------------------------------------------------------------|------------------------------------------------------|---|-------------------------|----|---|--------|---|---|------------|---|
| \$ 1,789,312<br>559,468 | \$ 1,764,045<br>551,782 | \$ 1,661,747