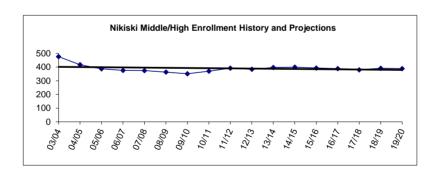

#### III. FINANCIAL SECTION

| Classification of Funds and Account Groups                             |     |
|------------------------------------------------------------------------|-----|
| Relationship with Kenai Peninsula Borough                              |     |
| General Fund Revenues and Expenditures                                 | 38  |
| Revenue Budget                                                         | 38  |
| Expenditure Budget                                                     | 39  |
| Other                                                                  |     |
| Combined Budget of Revenues, Expenditures and Changes in Fund Balance, |     |
| Governmental Fund Types                                                | 40  |
| Governmental Fund Types, Total Revenues vs. Total Expenditures         |     |
| General Fund                                                           |     |
| Budget of Revenues, Expenditures by Function and Changes in Fund       |     |
| Balances, General Fund                                                 | 44  |
| Budget of Revenues, Expenditures by Object and Changes in Fund         |     |
| Balances, General Fund                                                 | 45  |
| General Fund Revenue                                                   |     |
| Districtwide Budget Summary by Object for Expense Accounts,            | 40  |
| General FundGeneral Fund                                               | 10  |
| District wide Budget Summary by Location for Expense Accounts,         | 40  |
|                                                                        | 40  |
| General Fund                                                           | 49  |
| Summary of Function Codes by Fund/Location                             | 50  |
| Summary of Object Codes by Fund/Function/Location                      |     |
| 4100 Instruction                                                       |     |
| 4200 Special Education - Instruction                                   |     |
| 4220 Special Education Support Services - Student                      |     |
| 4300 Support Services - Student                                        |     |
| 4350 Support Services - Instruction                                    |     |
| 4400 School Administration                                             |     |
| 4450 School Administration Support Services                            |     |
| 4510 District Administration                                           | 59  |
| 4550 District Administration Support Services                          | 60  |
| 4600 Operations and Maintenance of Plant                               | 61  |
| 4700 Student Activities                                                |     |
| 4900 Transfer to Other Funds                                           | 63  |
| Aurora Borealis Charter School                                         | 64  |
| Chapman Elementary                                                     | 66  |
| Connections                                                            |     |
| Cooper Landing Elementary                                              | 70  |
| Fireweed Academy Charter                                               |     |
| Greatland Adventure Academy Charter                                    |     |
| Homer Flex High School                                                 | 76  |
| Homer High                                                             | 78  |
| Homer Middle School                                                    |     |
| Hope Elementary/High                                                   |     |
| Kachemak Selo Elementary/High                                          | 84  |
| Kaleidoscope Charter School                                            |     |
| K-Beach Elementary                                                     |     |
| Kenai Alternative High School                                          |     |
| Kenai Central High                                                     |     |
| Kenai Middle School                                                    |     |
| Marathon School                                                        |     |
| McNeil Canyon Elementary                                               |     |
|                                                                        |     |
| Moose Pass Elementary                                                  |     |
| Mountain View Elementary                                               |     |
| Nanwalek Elementary/High                                               |     |
| Nikiski Middle/Senior High                                             |     |
| Nikiski North Star Elementary                                          | 108 |