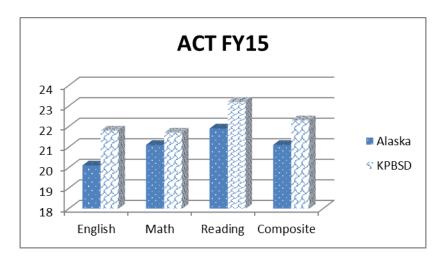

Fund: 100 General Fund - Expenditures Location: 48 K-Beach Elementary

| 2011-12<br>Actual<br>405.00 | 2012-13<br>Actual<br>374.00 | 2013-14<br>Actual<br>389.00 | Account Description Enrollment in ADM (K-6) | 2014-15<br>Budget<br>375.00 | Current<br>2014-15<br>Budget<br>389.00 | 2015-16<br>Budget<br>383.00 |
|-----------------------------|-----------------------------|-----------------------------|---------------------------------------------|-----------------------------|----------------------------------------|-----------------------------|
| FTE's Included I            | n Current Bud               | get                         |                                             |                             |                                        |                             |
| 2.00                        | 1.40                        | 1.00                        | Administrator                               | 1.00                        | 1.00                                   | 1.00                        |
| 23.53                       | 22.50                       | 21.50                       | Teacher (Includes Quest)                    | 21.00                       | 22.00                                  | 21.50                       |
| 1.20                        | 2.16                        | 1.30                        | Specialist*                                 | 1.30                        | 1.34                                   | 1.34                        |
| 3.00                        | 3.00                        | 3.00                        | Special Ed Teacher**                        | 3.00                        | 3.00                                   | 3.00                        |
|                             |                             |                             |                                             | <u> </u>                    |                                        |                             |
| 29.73                       | 29.06                       | 26.80                       | Certificated Subtotal                       | 26.30                       | 27.34                                  | 26.84                       |
|                             |                             |                             |                                             |                             |                                        |                             |
| 6.89                        | 5.26                        | 4.57                        | Special Ed Aide                             | 4.57                        | 6.02                                   | 6.02                        |
| 0.44                        | 0.44                        | 0.44                        | Aide                                        | 0.44                        | 0.44                                   | 0.44                        |
| 0.88                        | 0.88                        | 0.88                        | Nurse***                                    | 0.88                        | 0.88                                   | 0.88                        |
| 1.50                        | 1.50                        | 1.50                        | Support                                     | 1.50                        | 1.50                                   | 1.50                        |
| 3.50                        | 3.00                        | 3.00                        | Custodian                                   | 3.00                        | 3.00                                   | 3.00                        |
| ,                           |                             |                             |                                             | ,                           |                                        |                             |
| 13.21                       | 11.08                       | 10.39                       | Non-Certificated Subtotal                   | 10.39                       | 11.84                                  | 11.84                       |
|                             |                             |                             |                                             |                             |                                        |                             |
| 42.94                       | 40.14                       | 37.19                       | Total                                       | 36.69                       | 39.18                                  | 38.68                       |
|                             |                             |                             |                                             |                             |                                        |                             |