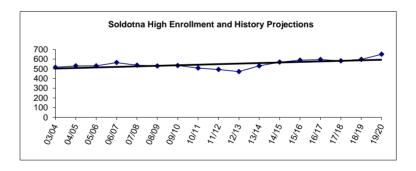

<u>Capital Projects Fund</u> – This fund is uses to account for the purchase of moveable equipment and furnishings for new and remodeled schools. All costs associated with construction, remodel work and renovation are accounted for by the Kenai Peninsula Borough. Capital spending and major projects are approved by the School Board and submitted to the Borough for consideration via yearly on-site inspections and the formation of a Capital Improvements/Major Maintenance six year plan list. Funding for the capital projects is appropriated and accounted for by the Borough.