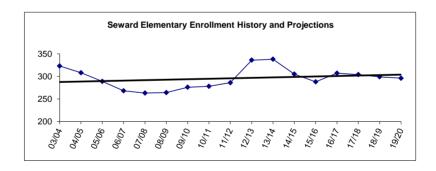

| 10.60                       | 9.72                                   | 9.72                        |
| 30.64                       | 33.17                       | 34.27                       | Total                                        | 31.97                       | 31.30                                  | 31.20                       |

<sup>\* &</sup>quot;Specialists" as defined in the Alaska DEED Chart of Accounts includes: Guidance Counselors, Librarians, Psychologists, Speech Therapists, Occupational Therapists, Physical Therapists and Hearing Specialists who are also certificated employees.

<sup>\*\*\*</sup> Support staffing formula for nurses does not always provide enough coverage to comply with legal requirements, so nurses are staffed at a higher level than the formula.



<sup>\*\* &</sup>quot;Special Ed Teachers" refers to all other certificated special ed teachers not listed as specialists.

Fund: 100 General Fund - Expenditures Location: 08 Seward High School

| Da | te: 07/06/15 |
|----|--------------|
|    |              |

| 2011-12<br>Actual                                                 | 2012-13<br>Actual                                                  | 2013-14<br>Actual                                                          | Account Description                                                                                                                                                                                    | Original<br>2014-15<br>Budget                                | Current<br>2014-15<br>Budget