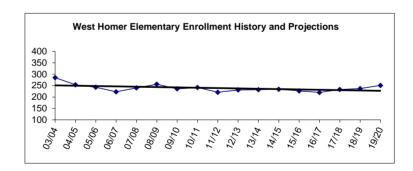

<sup>\* &</sup>quot;Specialists" as defined in the Alaska DEED Chart of Accounts includes: Guidance Counselors, Librarians, Psychologists, Speech Therapists, Occupational Therapists, Physical Therapists and Hearing Specialists who are also certificated employees.