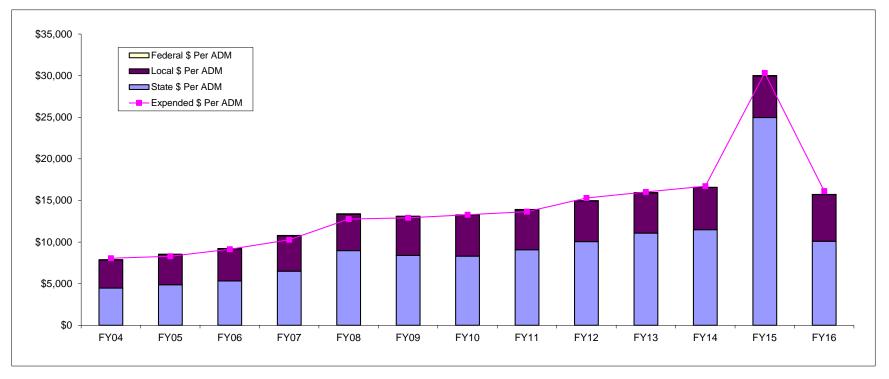

# KENAI PENINSULA BOROUGH SCHOOL DISTRICT

Annual Budget 2015-2016

Soldotna, Alaska 99669 www.kpbsd.k12.ak.us