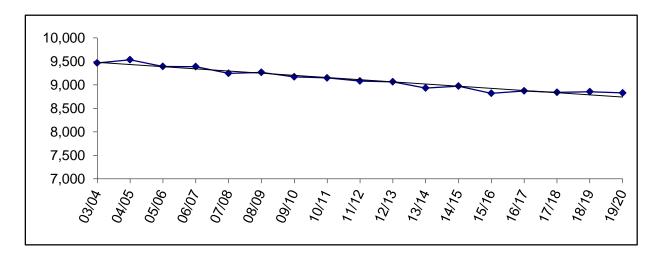

#### **Budget Process**

The budget process is comprised of five distinct components: planning, preparation, adoption, implementation, and evaluation.

The planning and preparation phases began with building administrators submitting their enrollment forecasts in October 2014 for the FY16 school year. At the same time, district administration also prepared enrollment forecasts. A straight-line movement of students advancing in grade was used as the model for forecasting, along with input from principals and other local stakeholders to generate the estimate of 8,820 students enrolled in FY16. This student enrollment forecast, which is the basis for budget development, was presented to the School Board in December 2014. It is important to note that in October 2013, the district reported 8,974 students enrolled, which was over the projection for FY15 of 8,773. That increase in FY15 brought the total loss in enrollment to 1,422 students since FY97, from the district peak of 10,396 students. Enrollment is a significant factor in developing revenue projections for this and future budgets.