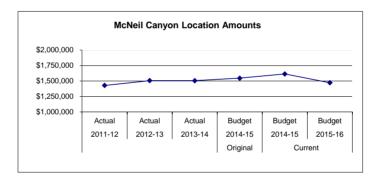

|                                                         | (180)                                                    | -                           |
| \$ 1,428,673                                                    | \$ 1,506,253                                           | \$ 1,505,386                                            | Location Totals                                                                                                                                                                                        | \$ 1,545,710                                             | \$ 1,613,650                              | \$ 1,472,203                                            | \$ (141,447)                                             | (9)                         |



McNeil Canyon Elementary School serves grades K-6, and is located 12 miles east of Homer, Alaska, was constructed in 1983. McNeil Canyon Elementary has a reputation for having an innovative approach to education with a particular emphasis in the Arts, with strong community support and a very capable and experienced staff. In fact, McNeil was chosen as a 2004 National No Child Left Behind Blue Ribbon School. McNeil Canyon also has the distinction of having a population of Russian Old Believer students, that account for 24 percent of the enrollment. The relatively high altitude, 1350 feet, of the school site provides lots of snow and ice so students are able to skate and ski for almost half of the school year.

Fund: 100 General Fund - Expenditures
Location: 47 McNeil Canyon Elementary

|