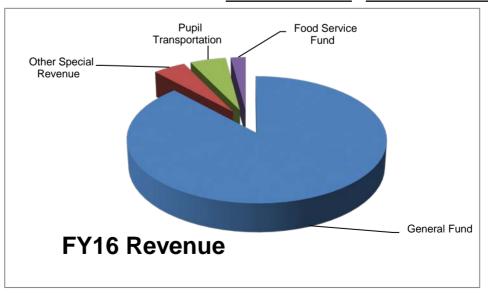

es  |                   |          |              |
| over Expenditures:               | \$<br>(7,909,580) | \$       | (3,275,573)  |
| Operating Transfers:             |                   |          |              |
| Transfer Out - General Fund      | 1,325,000         |          | 1,300,000    |
| Transfer In - Food Service Fund  | (1,325,000)       |          | (1,300,000)  |
| Total Operating Transfers:       | \$<br>-           | \$       | -            |
|                                  | <br>_             |          | _            |
| Fund Balance, Beginning of Year  | \$<br>24,442,165  | \$       | 16,532,585   |
| Fund Balance, End of Year        | \$<br>16,532,585  | \$       | 13,257,012   |
|                                  | <br>. 5,55=,555   | <u> </u> | . 5,25. ,5.2 |



#### **Informational Component**

#### **Enrollment History and Projections**

#### Kenai Peninsula Borough School District - History and Projections

| Year  | PreSch | K   | 1   | 2   | 3   | 4   | 5   | 6   | 7   | 8   | 9   | 10  | 11  | 12  | Enroll | Growth |
|-------|--------|-----|-----|-----|-----|-----|-----|-----|-----|-----|-----|-----|-----|-----|--------|--------|
| 03/04 | 47     | 575 | 634 | 565 | 637 | 666 | 698 | 774 | 819 | 783 | 885 | 827 | 803 | 665 | 9,467  |        |
| 04/05 | 64     | 678 | 624 | 663 | 600 | 696 | 689 | 738 | 799 | 823 | 864 | 863 | 755 | 678 | 9,534  | 0.71%  |
| 05/06 | 61     | 608 | 685 | 642 | 674 | 616 | 697 | 705 | 745 | 795 | 874 | 814 | 787 | 689 | 9,392  | -1.49% |
| 06/07 | 74     | 633 | 623 | 673 | 660 | 677 | 637 | 718 | 730 | 746 |