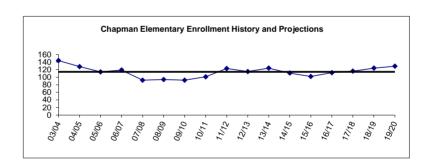

#### **Budget Process**

The budget process is comprised of five distinct components: planning, preparation, adoption, implementation, and evaluation.

The planning and preparation phases began with building administrators submitting their enrollment forecasts in October 2014 for the FY16 school year. At the same time, district administration also prepared enrollment forecasts. A straight-line movement of students advancing in grade was used as the model for forecasting, along with input from principals and other local stakeholders to generate the estimate of 8,820 students enrolled in FY16. This student enrollment forecast, which is the basis for budget development, was presented to the School Board in December 2014. It is important to note that in October 2013, the district reported 8,974 students enrolled, which was over the projection for FY15 of 8,773. That increase in FY15 brought the total loss in enrollment to 1,422 students since FY97, from the district peak of 10,396 students. Enrollment is a significant factor in developing revenue projections for this and future budgets.