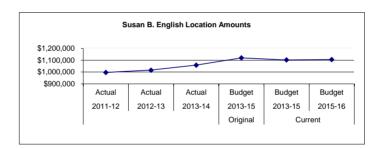

The School District financial system constrains expenditures to accounts controlled by each administrator. As purchases are made, funds are encumbered (obligated) to reduce the budget and to prevent inadvertent over spending. The system will not automatically allow purchase orders to be released if they exceed the available budgeted revenue for the account. Administrators are given limited latitude to transfer funds between accounts in order to meet the changing needs of their particular program or facility. Any budget transfer of \$50,000 or more requires prior board approval.