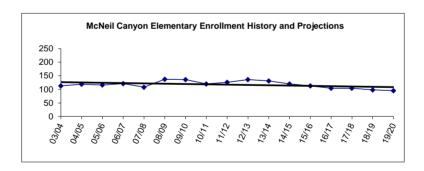

| 13.35                       |  |
|                                  |                             |                             |                             |                                             |                             |                                        |                             |  |

<sup>\* &</sup>quot;Specialists" as defined in the Alaska DEED Chart of Accounts includes: Guidance Counselors, Librarians, Psychologists, Speech Therapists, Occupational Therapists, Physical Therapists and Hearing Specialists who are also certificated employees.

<sup>\*\*\*</sup> Support staffing formula for nurses does not always provide enough coverage to comply with legal requirements, so nurses are staffed at a higher level than the formula.



<sup>\*\* &</sup>quot;Special Ed Teachers" refers to all other certificated special ed teachers not listed as specialists.

Fund: 100 General Fund - Expenditures Location: 37 Moose Pass Elementary

| 07/06/ |  |
|--------|--|
|        |  |

| 2011-12<br>Actual | 2012-13<br>Actual | 2013-14<br>Actual | Account Description                 | Original<br>2014-15<br>Budget | Current<br>2014-15<br>Budget | 2015-16<br>Budget | Change      | % Of<br>Change |
|-------------------|-------------------|-------------------|-------------------------------------|-------------------------------|------------------------------|-------------------|-------------|----------------|
| \$ 105,768        | \$ 97,726         | \$ 97,850         | 3100 Certificated Salaries          | \$ 104,158