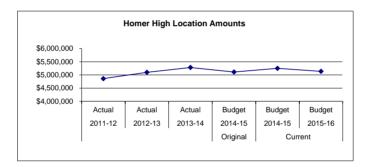

#### III. FINANCIAL SECTION

| Classification of Funds and Account Groups                             |     |
|------------------------------------------------------------------------|-----|
| Relationship with Kenai Peninsula Borough                              |     |
| General Fund Revenues and Expenditures                                 | 38  |
| Revenue Budget                                                         | 38  |
| Expenditure Budget                                                     | 39  |
| Other                                                                  |     |
| Combined Budget of Revenues, Expenditures and Changes in Fund Balance, |     |
| Governmental Fund Types                                                | 40  |
| Governmental Fund Types, Total Revenues vs. Total Expenditures         |     |
| General Fund                                                           |     |
| Budget of Revenues, Expenditures by Function and Changes in Fund       |     |
| Balances, General Fund                                                 | 44  |
| Budget of Revenues, Expenditures by Object and Changes in Fund         |     |
| Balances, General Fund                                                 | 45  |
| General Fund Revenue                                                   |     |
| Districtwide Budget Summary by Object for Expense Accounts,            | 40  |
| General FundGeneral Fund                                               | 10  |
| District wide Budget Summary by Location for Expense Accounts,         | 40  |
|                                                                        | 40  |
| General Fund                                                           | 49  |
| Summary of Function Codes by Fund/Location                             | 50  |
| Summary of Object Codes by Fund/Function/Location                      |     |
| 4100 Instruction                                                       |     |
| 4200 Special Education - Instruction                                   |     |
| 4220 Special Education Support Services - Student                      |     |
| 4300 Support Services - Student                                        |     |
| 4350 Support Services - Instruction                                    |     |
| 4400 School Administration                                             |     |
| 4450 School Administration Support Services                            |     |
| 4510 District Administration                                           | 59  |
| 4550 District Administration Support Services                          | 60  |
| 4600 Operations and Maintenance of Plant                               | 61  |
| 4700 Student Activities                                                |     |
| 4900 Transfer to Other Funds                                           | 63  |
| Aurora Borealis Charter School                                         | 64  |
| Chapman Elementary                                                     | 66  |
| Connections                                                            |     |
| Cooper Landing Elementary                                              | 70  |
| Fireweed Academy Charter                                               |     |
| Greatland Adventure Academy Charter                                    |     |
| Homer Flex High School                                                 | 76  |
| Homer High                                                             | 78  |
| Homer Middle School                                                    |     |
| Hope Elementary/High                                                   |     |
| Kachemak Selo Elementary/High                                          | 84  |
| Kaleidoscope Charter School                                            |     |
| K-Beach Elementary                                                     |     |
| Kenai Alternative High School                                          |     |
| Kenai Central High                                                     |     |
| Kenai Middle School                                                    |     |
| Marathon School                                                        |     |
| McNeil Canyon Elementary                                               |     |
|                                                                        |     |
| Moose Pass Elementary                                                  |     |
| Mountain View Elementary                                               |     |
| Nanwalek Elementary/High                                               |     |
| Nikiski Middle/Senior High                                             |     |
| Nikiski North Star Elementary                                          | 108 |