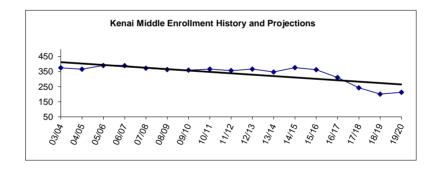

12.16             | 10.84             | 11.28             | Non-Certificated Subtotal           | 10.78             | 10.40                        | 10.40             |
| =  | 40.61             | 37.79             | 38.18             | Total                               | 36.68             | 37.80                        | 37.30             |

<sup>\* &</sup>quot;Specialists" as defined in the Alaska DEED Chart of Accounts includes: Guidance Counselors, Librarians, Psychologists, Speech Therapists, Occupational Therapists, Physical Therapists and Hearing Specialists who are also certificated employees.

<sup>\*\*\*</sup> Support staffing formula for nurses does not always provide enough coverage to comply with legal requirements, so nurses are staffed at a higher level than the formula.



<sup>\*\* &</sup>quot;Special Ed Teachers" refers to all other certificated special ed teachers not listed as specialists.

Fund: 100 General Fund - Expenditures

Location: 15 Marathon School

| Da |  |  |
|----|--|--|
|    |  |  |

| 2011-12<br>Actual |        | 2012-13<br>Actual |        | 2013-14<br>Actual |        | Account Description                 |    | Original<br>2014-15<br>Budget |    | Current<br>2014-15<br>Budget |    | 2015-16<br>Budget |    | hange   | % Of<br>Change |
|-------------------|--------|-------------------|--------|-------------------|--------|-------------------------------------|----|-------------------------------|----|------------------------------|----|-------------------|----|---------|----------------|
| \$                | 53,645 | \$                |