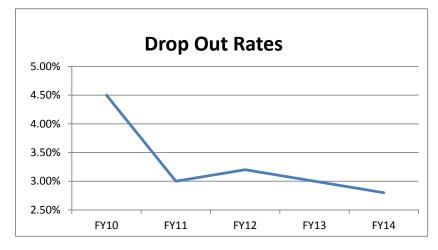

# KENAI PENINSULA BOROUGH SCHOOL DISTRICT

Annual Budget 2015-2016

Soldotna, Alaska 99669 www.kpbsd.k12.ak.us