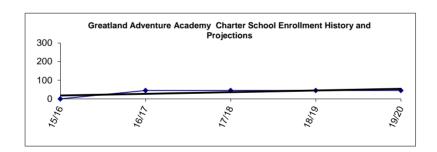

# Kenai Peninsula Borough School District General Fund Staff by Functional Category

|                                              | Actual FTE<br>FY15 | Projected FTE<br>FY16 | Difference |
|----------------------------------------------|--------------------|-----------------------|------------|
| Regular Instruction                          | 537.49             | 541.08                | 3.59       |
| Special Education - Instruction              | 218.29             | 217.38                | -0.91      |
| Special Education Support Services - Student | 50.46              | 49.58                 | -0.88      |
| Support Services - Student                   | 44.14              | 43.76                 | -0.38      |
| Support Services - Instruction               | 32.50              | 31.97                 | -0.53      |
| School Administration                        | 38.51              | 38.34                 | -0.17      |
| School Administration Support Services       | 56.28              | 56.24                 | -0.04      |
| District Administration                      | 5.00               | 5.00                  | 0.00       |
| District Administration Support Services     | 38.50              | 38.50                 | 0.00       |
| Operations and Maintenance of Plant          | 83.16              | 82.91                 | -0.25      |
| Student Activities                           | 5.70               | 5.70                  | 0.00       |
|                                              | 1110.03            | 1110.46               | 0.43       |