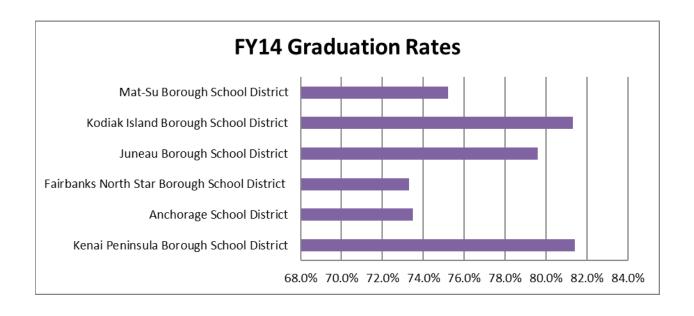

<sup>\* &</sup>quot;Specialists" as defined in the Alaska DEED Chart of Accounts includes: Guidance Counselors, Librarians, Psychologists, Speech Therapists, Occupational Therapists, Physical Therapists and Hearing Specialists who are also certificated employees.