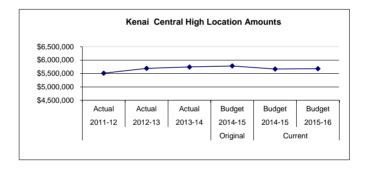

| (100)                                      |
| \$ 5,514,406                                                        | \$ 5,692,464                                                       | \$ 5,744,653                                                                | Location Totals                                                                                                                                                                                        | \$ 5,784,217                                                   | \$ 5,670,254                                                       | \$ 5,682,836                                                   | \$ 12,582                                                                | 0                                          |



Kenai Central High School serves students in grades 9-12, and is located in Kenai, Alaska. Kenai in located on the western coast of the Kenai Peninsula, fronting Cook Inlet. A wide variety of clubs, activities, and athletics provide all students an opportunity to get involved in school life outside of the classroom, which include Caring for the Kenai, National Honor Society, Leadership and Student Council. The school has always espoused the values of a solid work ethic, good citizenship, and a sense of morality that suports the community's values. Students are encouraged to develop a sense of responsibilty that enables them to be both self-disciplined and self reliant. Kenai Central High Schols provides all students with a comprehensive system of support ina positive environment where th