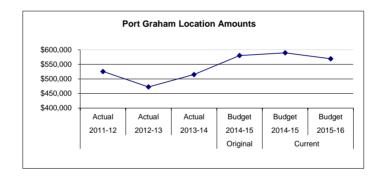

(1,199)                                                   | -                                       |
| \$ 525,573                                                     | \$ 472,796                                                      | \$ 515,212                                                            | Location Totals                                                                                                                                                                                        | \$ 580,347                                                 | \$ 589,661                                                       | \$ 569,336                                                 | \$ (20,325)                                               | (3)                                     |



Port Graham School serves students in grades K-12 and is located in Port Graham, Alaska. Port Graham is located near the southern tip of the Kenai Peninsula and lies east of Nanwalek, and can only be reached by air or water. Curriculum is offered via classroom instruction and distance learning with online classes. Students also participate in athletics such as basketball and volleyball with other schools in the district. Project Grad is an active part of the school with students involved in community and leadership service projects.

Date: 07/06/15

Fund: 100 General Fund - Expenditures

Location: 40 Port Graham Elementary / High

| 2011-12           | 2012-13       | 2013-14 |                           | 2014-15 | Current<br>2014-15 | 2015-16 |
|-------------------|---------------|-----