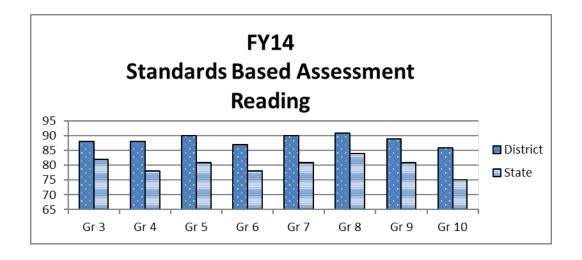

sh Language Arts and math standards that were adopted in 2012. FY15 data will be used as the benchmark for future years, but district and student level date will not be available until late in October 2015 and there will not be comparative data from prior years. Prior year information about SBA results is included for historical purposes only.

**Standards Based Assessments** – Prior to adoption of the AMP, the State-mandated assessment tool for measuring progress in grades 3 – 10 against the reading, writing and math Alaska Student Performance Standards was the SBA. Student achievement was identified in one of four categories: advanced, proficient, below proficient or far below proficient. The following charts indicate the percentage of students in the proficient or advanced categories.







**Performance Series** – During FY15, the Alaska Department of Education and Early Development (DEED) approved testing students in grades 6, 7 and 8 using the online computer adaptive measurement assessment, Performance Series. The test was administered in the spring of 2015 in the areas of Reading, Language Arts, and Mathematics.

The Performance Series is a nationally norm referenced test and produces a National Percentile Ranking (NPR). The NPR is the percentage of students that the selected student would be expected to score above in norm group comparison. The NPR compares a student's Scaled Scores against the Scaled Scores of the Performance Series norm sample group at the same grade level.

| Grade | Reading | Language Arts | Math |
|-------|---------|---------------|------|
|