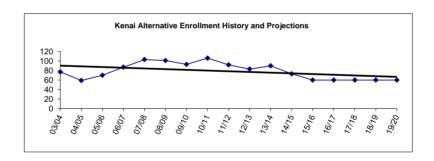

#### III. FINANCIAL SECTION (Continued)

|     | Equipment Replacement                                                                                                                                                                                                                                                                                                                                                                                                                                                                                                                                                                                                                                                                                                                                                                                                                                                                                                                                                               |                                                                                  |
|-----|-------------------------------------------------------------------------------------------------------------------------------------------------------------------------------------------------------------------------------------------------------------------------------------------------------------------------------------------------------------------------------------------------------------------------------------------------------------------------------------------------------------------------------------------------------------------------------------------------------------------------------------------------------------------------------------------------------------------------------------------------------------------------------------------------------------------------------------------------------------------------------------------------------------------------------------------------------------------------------------|----------------------------------------------------------------------------------|
|     | Food Service                                                                                                                                                                                                                                                                                                                                                                                                                                                                                                                                                                                                                                                                                                                                                                                                                                                                                                                                                                        |                                                                                  |
|     | Food Service – Fresh Fruit and Vegetable Program                                                                                                                                                                                                                                                                                                                                                                                                                                                                                                                                                                                                                                                                                                                                                                                                                                                                                                                                    |                                                                                  |
|     | Food Service – Nutritional Alaskan Foods                                                                                                                                                                                                                                                                                                                                                                                                                                                                                                                                                                                                                                                                                                                                                                                                                                                                                                                                            |                                                                                  |
|     | Food Service – NSLP Equipment                                                                                                                                                                                                                                                                                                                                                                                                                                                                                                                                                                                                                                                                                                                                                                                                                                                                                                                                                       |                                                                                  |
|     | Fourth R Training                                                                                                                                                                                                                                                                                                                                                                                                                                                                                                                                                                                                                                                                                                                                                                                                                                                                                                                                                                   |                                                                                  |
|     | Gear Up Kenai Peninsula                                                                                                                                                                                                                                                                                                                                                                                                                                                                                                                                                                                                                                                                                                                                                                                                                                                                                                                                                             |                                                                                  |
|     | Governor's Alternative Schools                                                                                                                                                                                                                                                                                                                                                                                                                                                                                                                                                                                                                                                                                                                                                                                                                                                                                                                                                      |                                                                                  |
|     | 217 Legislative Grant                                                                                                                                                                                                                                                                                                                                                                                                                                                                                                                                                                                                                                                                                                                                                                                                                                                                                                                                                               |                                                                                  |
|     | 222 Legislative Grant                                                                                                                                                                                                                                                                                                                                                                                                                                                                                                                                                                                                                                                                                                                                                                                                                                                                                                                                                               |                                                                                  |
|     | McKinney-Vento Homeless                                                                                                                                                                                                                                                                                                                                                                                                                                                                                                                                                                                                                                                                                                                                                                                                                                                                                                                                                             |                                                                                  |
|     | Mentor Project                                                                                                                                                                                                                                                                                                                                                                                                                                                                                                                                                                                                                                                                                                                                                                                                                                                                                                                                                                      |                                                                                  |
|     | Migrant Education                                                                                                                                                                                                                                                                                                                                                                                                                                                                                                                                                                                                                                                                                                                                                                                                                                                                                                                                                                   |                                                                                  |
|     | National Space Grant                                                                                                                                                                                                                                                                                                                                                                                                                                                                                                                                                                                                                                                                                                                                                                                                                                                                                                                                                                | 226                                                                              |
|     | NCLB (No Child Left Behind)                                                                                                                                                                                                                                                                                                                                                                                                                                                                                                                                                                                                                                                                                                                                                                                                                                                                                                                                                         | 227                                                                              |
|     | Principal Coach                                                                                                                                                                                                                                                                                                                                                                                                                                                                                                                                                                                                                                                                                                                                                                                                                                                                                                                                                                     | 228                                                                              |
|     | Project Aware                                                                                                                                                                                                                                                                                                                                                                                                                                                                                                                                                                                                                                                                                                                                                                                                                                                                                                                                                                       |                                                                                  |
|     | School Improvement                                                                                                                                                                                                                                                                                                                                                                                                                                                                                                                                                                                                                                                                                                                                                                                                                                                                                                                                                                  |                                                                                  |
|     | SFSF – ARRA                                                                                                                                                                                                                                                                                                                                                                                                                                                                                                                                                                                                                                                                                                                                                                                                                                                                                                                                                                         |                                                                                  |
|     | Staff Development Contracts                                                                                                                                                                                                                                                                                                                                                                                                                                                                                                                                                                                                                                                                                                                                                                                                                                                                                                                                                         |                                                                                  |
|     | Student Transportation                                                                                                                                                                                                                                                                                                                                                                                                                                                                                                                                                                                                                                                                                                                                                                                                                                                                                                                                                              |                                                                                  |
|     | Title ID, Delinquent                                                                                                                                                                                                                                                                                                                                                                                                                                                                                                                                                                                                                                                                                                                                                                                                                                                                                                                                                                |                                                                                  |
|     | Title VI-B                                                                                                                                                                                                                                                                                                                                                                                                                                                                                                                                                                                                                                                                                                                                                                                                                                                                                                                                                                          |                                                                                  |
|     | Title VII Indian Education                                                                                                                                                                                                                                                                                                                                                                                                                                                                                                                                                                                                                                                                                                                                                                                                                                                                                                                                                          |                                                                                  |
|     | Upward Bound                                                                                                                                                                                                                                                                                                                                                                                                                                                                                                                                                                                                                                                                                                                                                                                                                                                                                                                                                                        |                                                                                  |
|     | Youth First                                                                                                                                                                                                                                                                                                                                                                                                                                                                                                                                                                                                                                                                                                                                                                                                                                                                                                                                                                         |                                                                                  |
|     | Youth in Detention                                                                                                                                                                                                                                                                                                                                                                                                                                                                                                                                                                                                                                                                                                                                                                                                                                                                                                                                                                  |                                                                                  |
|     | Touti in Determion                                                                                                                                                                                                                                                                                                                                                                                                                                                                                                                                                                                                                                                                                                                                                                                                                                                                                                                                                                  |                                                                                  |
|     | Youth Risk Behavior Survey                                                                                                                                                                                                                                                                                                                                                                                                                                                                                                                                                                                                                                                                                                                                                                                                                                                                                                                                                          | 240                                                                              |
|     | Youth Risk Behavior Survey                                                                                                                                                                                                                                                                                                                                                                                                                                                                                                                                                                                                                                                                                                                                                                                                                                                                                                                                                          | 240                                                                              |
| IV. | Youth Risk Behavior SurveyINFORMATIONAL SECTION                                                                                                                                                                                                                                                                                                                                                                                                                                                                                                                                                                                                                                                                                                                                                                                                                                                                                                                                     | 240                                                                              |
| IV. | INFORMATIONAL SECTION                                                                                                                                                                                                                                                                                                                                                                                                                                                                                                                                                                                                                                                                                                                                                                                                                                                                                                                                                               |                                                                                  |
| IV. | INFORMATIONAL SECTION  Ordinance 2015 -19                                                                                                                                                                                                                                                                                                                                                                                                                                                                                                                                                                                                                                                                                                                                                                                                                                                                                                                                           | 241                                                                              |
| IV. | Ordinance 2015 -19Enrollment History and Projections                                                                                                                                                                                                                                                                                                                                                                                                                                                                                                                                                                                                                                                                                                                                                                                                                                                                                                                                | 241<br>245                                                                       |
| IV. | Ordinance 2015 -19                                                                                                                                                                                                                                                                                                                                                                                                                                                                                                                                                                                                                                                                                                                                                                                                                                                                                                                                                                  | 241<br>245<br>246                                                                |
| IV. | Ordinance 2015 -19                                                                                                                                                                                                                                                                                                                                                                                                                                                                                                                                                                                                                                                                                                                                                                                                                                                                                                                                                                  | 241<br>245<br>246<br>247                                                         |
| IV. | Ordinance 2015 -19                                                                                                                                                                                                                                                                                                                                                                                                                                                                                                                                                                                                                                                                                                                                                                                                                                                                                                                                                                  | 241<br>245<br>246<br>247<br>248                                                  |
| IV. | Ordinance 2015 -19                                                                                                                                                                                                                                                                                                                                                                                                                                                                                                                                                                                                                                                                                                                                                                                                                                                                                                                                                                  | 241<br>245<br>246<br>247<br>248<br>250                                           |
| IV. | Ordinance 2015 -19                                                                                                                                                                                                                                                                                                                                                                                                                                                                                                                                                                                                                                                                                                                                                                                                                                                                                                                                                                  | 241<br>245<br>246<br>247<br>248<br>250<br>252                                    |
| IV. | Ordinance 2015 -19                                                                                                                                                                                                                                                                                                                                                                                                                                                                                                                                                                                                                                                                                                                                                                                                                                                                                                                                                                  | 241<br>245<br>246<br>247<br>248<br>250<br>252                                    |
| IV. | Ordinance 2015 -19                                                                                                                                                                                                                                                                                                                                                                                                                                                                                                                                                                                                                                                                                                                                                                                                                                                                                                                                                                  | 241<br>245<br>246<br>247<br>250<br>252<br>254                                    |
| IV. | Ordinance 2015 -19                                                                                                                                                                                                                                                                                                                                                                                                                                                                                                                                                                                                                                                                                                                                                                                                                                                                                                                                                                  | 241<br>245<br>246<br>247<br>250<br>252<br>254                                    |
| IV. | Ordinance 2015 -19                                                                                                                                                                                                                                                                                                                                                                                                                                                                                                                                                                                                                                                                                                                                                                                                                                                                                                                                                                  | 241<br>245<br>246<br>247<br>250<br>252<br>254<br>255<br>256                      |
| IV. | Ordinance 2015 -19                                                                                                                                                                                                                                                                                                                                                                                                                                                                                                                                                                                                                                                                                                                                                                                                                                                                                                                                                                  | 241<br>245<br>246<br>248<br>250<br>252<br>254<br>255<br>256                      |
| IV. | Ordinance 2015 -19                                                                                                                                                                                                                                                                                                                                                                                                                                                                                                                                                                                                                                                                                                                                                                                                                                                                                                                                                                  | 241<br>245<br>246<br>247<br>250<br>252<br>254<br>255<br>256<br>257<br>258        |
| IV. | Ordinance 2015 -19                                                                                                                                                                                                                                                                                                                                                                                                                                                                                                                                                                                                                                                                                                                                                                                                                                                                                                                                                                  | 241<br>245<br>246<br>247<br>250<br>252<br>255<br>256<br>257<br>258<br>259        |
| IV. | Ordinance 2015 -19                                                                                                                                                                                                                                                                                                                                                                                                                                                                                                                                                                                                                                                                                                                                                                                                                                                                                                                                                                  | 241<br>245<br>246<br>247<br>250<br>252<br>255<br>256<br>257<br>258<br>259        |
| IV. | INFORMATIONAL SECTION  Ordinance 2015 -19                                                                                                                                                                                                                                                                                                                                                                                                                                                                                                                                                                                                                                                                                                                                                                                                                                                                                                                                           | 241<br>245<br>246<br>250<br>252<br>254<br>255<br>256<br>257<br>258<br>259<br>260 |
| IV. | Ordinance 2015 -19                                                                                                                                                                                                                                                                                                                                                                                                                                                                                                                                                                                                                                                                                                                                                                                                                                                                                                                                                                  | 241<br>245<br>246<br>250<br>252<br>254<br>255<br>256<br>257<br>258<br>259<br>260 |
| IV. | INFORMATIONAL SECTION  Ordinance 2015 -19                                                                                                                                                                                                                                                                                                                                                                                                                                                                                                                                                                                                                                                                                                                                                                                                                                                                                                                                           | 241245246250252254255256259261262                                                |
| IV. | Ordinance 2015 -19                                                                                                                                                                                                                                                                                                                                                                                                                                                                                                                                                                                                                                                                                                                                                                                                                                                                                                                                                                  | 241245246250252254255256259261262                                                |
| IV. | Ordinance 2015 -19                                                                                                                                                                                                                                                                                                                                                                                                                                                                                                                                                                                                                                                                                                                                                                                                                                                                                                                                                                  | 241245246250252254256257258260261262                                             |
| IV. | Ordinance 2015 -19                                                                                                                                                                                                                                                                                                                                                                                                                                                                                                                                                                                                                                                                                                                                                                                                                                                                                                                                                                  | 241245246250252254256257258260261262                                             |
| IV. | Ordinance 2015 -19 Enrollment History and Projections Enrollment History by School Revenue and Expenditures General Fund Expenditures by Location General Fund Expenditures by Object General Fund Expenditure History by Object Code General Fund Expenditure History by Function General Fund Expenditure History by Function General Fund Expenditure History by Function General Fund Budget Revenue vs. Expenditures General Fund and Special Revenue Funds, Schedule of Fund Balance Anchorage Consumer Price Index (CPI) General Fund Operating Revenues by Source Local Educational Support and Taxation Information All Governmental Funds Revenue and Expenditure Budget Projections General Fund Revenue and Expenditure Budget Projections Property Tax Levies and Collections – Last Ten Fiscal Years Property Tax Rates and Tax Levies- Direct and Overlapping Governments Last Ten Fiscal Years Assessed Value and Estimated Actual Value of Taxable Property – Last | 241245246250252255256257258260261262263                                          |
| IV. | Ordinance 2015 -19                                                                                                                                                                                                                                                                                                                                                                                                                                                                                                                                                                                                                                                                                                                                                                                                                                                                                                                                                                  | 241245246250252255256257258260261262263                                          |