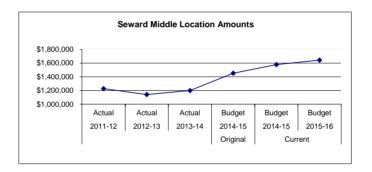

| 239,504               | 240,538               | Subtotal - Other                                             | 229,579                       | 237,972                      | 226,869               | (11,103)              | (5)            |
|                | 498            | 12,810                | 13,144                | 5100 Equipment                                               |                               | 2,429                        |                       | (2,429)               | -              |
| \$ 1,228       | 3,292          | \$ 1,141,522          | \$ 1,199,576          | Location Totals                                              | \$ 1,453,094                  | \$ 1,579,207                 | \$ 1,643,865          | \$ 64,658             | 4              |



Seward Middle School was opened in January 2006 and serves students in grades 7-8 and is located in Seward, Alaska. Seward is located on Resurrection Bay on the southeast coast of the Kenai Peninsula. Students have the opportunity to participate in activities such as cross country running, soccer, basketball, volleyball, wrestling, Nordic skiing and track. Students enjoy specialized classrooms for technology, art, vocational classes, and music. The school also contains an "auditeria"; a space that is used for dining, drama or holding group presentations. Seward Middle is located between the Seward High and Seward Elementary campuses - providing physical alignment between all three schools and opportunities for curricular alignment as well.

Fund: 100 General Fund - Expenditures Location: