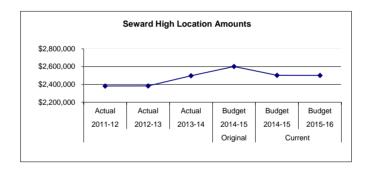

| (100)                                            |
| \$ 2,382,852                                                      | \$ 2,383,939                                                       | \$ 2,497,543                                                               | Location Totals                                                                                                                                                                                        | \$ 2,601,156                                                 | \$ 2,502,937                                                       | \$ 2,501,300                                                | \$ (1,637)                                                             | (0)                                              |



Seward High School serves students in grades 9-12, and is located in Seward, Alaska, on Resurrection Bay on the southeast coast of the Kenai Peninsula. Students enjoy opportunities in clubs, extra-curricular activities and athletics. Some of the opportunities offered to our students include National Honor Society, Student Council, Debate and Drama. Seward High School is, in many ways, the social, athletic, and academic hub of Seward, Alaska - hosting a wide-range of community and athletic events for the students and community.

Fund: 100 General Fund - Expenditures Location: 08 Seward High School

| 2011-12<br>Actual<br>177.0 | Actual           | 2013-14<br>Actual<br>175.00 | Account Description Enrollment in ADM (9-12) | 2014-15<br>Budget<br>175.00 | Current<br>2014-15<br>Budget<br>183.