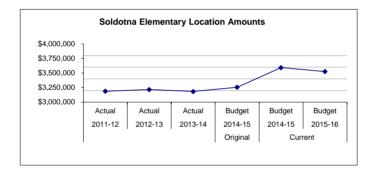

)                        | (41)              |
| 3,997                              | 7,574                              | 955                                | 5100 Equipment                                                                              |                                    |                                      |                                      |                                 | -                 |
| \$ 3,187,770                       | \$ 3,215,588                       | \$ 3,183,085                       | Location Totals                                                                             | \$ 3,255,614                       | \$ 3,593,121                         | \$ 3,525,944                         | \$ (67,127)                     | (2)               |



Soldotna Elementary School serves student in grades pre-school - 6, located in the heart of Soldotna, and has a long history of academic achievement. Our teachers include local resources, such as Alaska Fish and Game, the Wildlife Refuge, and community businesses to enhance our student's educational experiences. Student opportunities include an after school tutor program (After the Bell), remedial Title 1 services, intervention program, Quest, Foster Grandparents, and a before school breakfast program. Extra-curricular offerings include Robotics, Battle of the Books, forensics, geography bee, spelling bee and the only Elementary after school gymnastics program in the district. The staff at Soldotna Elementary collaborates with both parents and colleagues to design and create individualiz