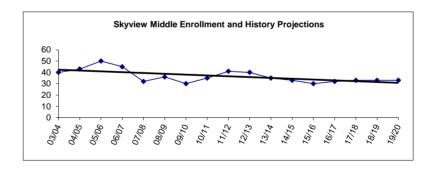

e         6.16 8.80           1.32         1.32 1.32 Aide         0.88 1.32           0.88         0.88 0.88 Nurse****         0.88 0.88 0.88           2.50         2.50 2.50 Support         2.50 3.50           3.50         3.50 3.50 Custodian         3.50 4.00           12.60         14.36 14.36 Non-Certificated Subtotal         13.92 18.50 |

<sup>\* &</sup>quot;Specialists" as defined in the Alaska DEED Chart of Accounts includes: Guidance Counselors, Librarians, Psychologists, Speech Therapists, Occupational Therapists, Physical Therapists and Hearing Specialists who are also certificated employees.

<sup>\*\*\*</sup> Support staffing formula for nurses does not always provide enough coverage to comply with legal requirements, so nurses are staffed at a higher level than the formula.



<sup>\*\* &</sup>quot;Special Ed Teachers" refers to all other certificated special ed teachers not listed as specialists.

Fund: 100 General Fund - Expenditures Location: 43 Soldotna Elementary

| Date: |  |  |
|-------|--|--|
|       |  |  |

| 2011-12<br>Actual                  | 2012-13<br>Actual                  | 2013-14<br>Actual                  | Account Description                                                                         | Original<br>2014-15<br>Budget      | Current<br>2014-15<br>Budget         | 2015-16<br>Budget                    | Change                          | % Of<br>Change    |
|------------------------------------|------------------------------------|------------------------------------|-----------------------------------------------------------------