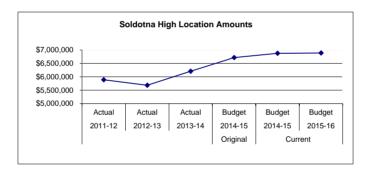

<u>Capital Projects Fund</u> – This fund is uses to account for the purchase of moveable equipment and furnishings for new and remodeled schools. All costs associated with construction, remodel work and renovation are accounted for by the Kenai Peninsula Borough. Capital spending and major projects are approved by the School Board and submitted to the Borough for consideration via yearly on-site inspections and the formation of a Capital Improvements/Major Maintenance six year plan list. Funding for the capital projects is appropriated and accounted for by the Borough.