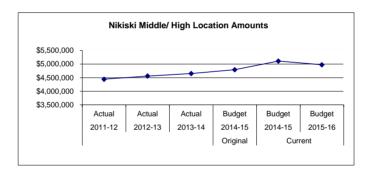

#### III. FINANCIAL SECTION

| Classification of Funds and Account Groups                             |     |
|------------------------------------------------------------------------|-----|
| Relationship with Kenai Peninsula Borough                              |     |
| General Fund Revenues and Expenditures                                 | 38  |
| Revenue Budget                                                         | 38  |
| Expenditure Budget                                                     | 39  |
| Other                                                                  |     |
| Combined Budget of Revenues, Expenditures and Changes in Fund Balance, |     |
| Governmental Fund Types                                                | 40  |
| Governmental Fund Types, Total Revenues vs. Total Expenditures         |     |
| General Fund                                                           |     |
| Budget of Revenues, Expenditures by Function and Changes in Fund       |     |
| Balances, General Fund                                                 | 44  |
| Budget of Revenues, Expenditures by Object and Changes in Fund         |     |
| Balances, General Fund                                                 | 45  |
| General Fund Revenue                                                   |     |
| Districtwide Budget Summary by Object for Expense Accounts,            | 40  |
| General FundGeneral Fund                                               | 10  |
| District wide Budget Summary by Location for Expense Accounts,         | 40  |
|                                                                        | 40  |
| General Fund                                                           | 49  |
| Summary of Function Codes by Fund/Location                             | 50  |
| Summary of Object Codes by Fund/Function/Location                      |     |
| 4100 Instruction                                                       |     |
| 4200 Special Education - Instruction                                   |     |
| 4220 Special Education Support Services - Student                      |     |
| 4300 Support Services - Student                                        |     |
| 4350 Support Services - Instruction                                    |     |
| 4400 School Administration                                             |     |
| 4450 School Administration Support Services                            |     |
| 4510 District Administration                                           | 59  |
| 4550 District Administration Support Services                          | 60  |
| 4600 Operations and Maintenance of Plant                               | 61  |
| 4700 Student Activities                                                |     |
| 4900 Transfer to Other Funds                                           | 63  |
| Aurora Borealis Charter School                                         | 64  |
| Chapman Elementary                                                     | 66  |
| Connections                                                            |     |
| Cooper Landing Elementary                                              | 70  |
| Fireweed Academy Charter                                               |     |
| Greatland Adventure Academy Charter                                    |     |
| Homer Flex High School                                                 | 76  |
| Homer High                                                             | 78  |
| Homer Middle School                                                    |     |
| Hope Elementary/High                                                   |     |
| Kachemak Selo Elementary/High                                          | 84  |
| Kaleidoscope Charter School                                            |     |
| K-Beach Elementary                                                     |     |
| Kenai Alternative High School                                          |     |
| Kenai Central High                                                     |     |
| Kenai Middle School                                                    |     |
| Marathon School                                                        |     |
| McNeil Canyon Elementary                                               |     |
|                                                                        |     |
| Moose Pass Elementary                                                  |     |
| Mountain View Elementary                                               |     |
| Nanwalek Elementary/High                                               |     |
| Nikiski Middle/Senior High                                             |     |
| Nikiski North Star Elementary                                          | 108 |