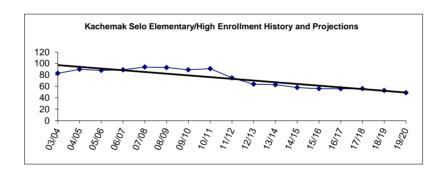

Aide           | -       | -       | -       |
| 2.51             | 2.64          | 2.64    | Aide                      | 2.64    | 2.64    | 2.64    |
| 0.20             | -             | 0.20    | Nurse***                  | 0.20    | 0.20    | 0.20    |
| 0.88             | 0.88          | 0.88    | Support                   | 0.88    | 0.88    | 0.88    |
| 0.75             | 0.75          | 0.75    | Custodian                 | 0.75    | 0.75    | 0.75    |
| 4.34             | 4.27          | 4.47    | Non-Certificated Subtotal | 4.47    | 4.47    | 4.47    |

10.37

10.84

9.46

10.07 10.37 Total

<sup>\*\*\*</sup> Support staffing formula for nurses does not always provide enough coverage to comply with legal requirements, so nurses are staffed at a higher level than the formula.



<sup>\* &</sup>quot;Specialists" as defined in the Alaska DEED Chart of Accounts includes: Guidance Counselors, Librarians, Psychologists, Speech Therapists, Occupational Therapists, Physical Therapists and Hearing Specialists who are also certificated employees.

<sup>\*\* &</sup>quot;Special Ed Teachers" refers to all other certificated special ed teachers not listed as specialists.

Date: 07/06/15

Fund: 100 General Fund - Expenditures
Location: 63 Kaleidoscope Charter School

| 2011-12<br>Actual | 2012-13<br>Actual | 2013-14<br>Actual | Account Description                        | Original<br>2014-15<br>Budget | Current<br>2014-15<br>Budget | 2015-16<br>Budget | Change       | % Of<br>Change |
|-------------------|-------------------|-------------------|------------------------------