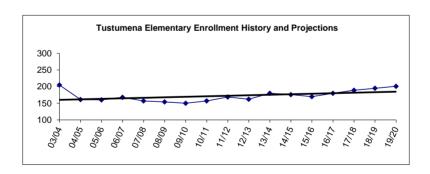

| 21.13                       |  |  |  |  |  |
|           |                                  |                             |                             |                                             |                             |                                        |                             |  |  |  |  |  |

<sup>\* &</sup>quot;Specialists" as defined in the Alaska DEED Chart of Accounts includes: Guidance Counselors, Librarians, Psychologists, Speech Therapists, Occupational Therapists, Physical Therapists and Hearing Specialists who are also certificated employees.

<sup>\*\*\*</sup> Support staffing formula for nurses does not always provide enough coverage to comply with legal requirements, so nurses are staffed at a higher level than the formula.



<sup>\*\* &</sup>quot;Special Ed Teachers" refers to all other certificated special ed teachers not listed as specialists.

Fund: 100 General Fund - Expenditures Location: 53 Voznesenka Elementary / High

| Date: |  |  |
|-------|--|--|
|       |  |  |

| 2011-12<br>Actual | 2012-13<br>Actual | 2013-14<br>Actual | Account Description                 | Original<br>2014-15<br>Budget | Current<br>2014-15<br>Budget | 2015-16<br>Budget | Change      | % Of<br>Change    |
|-------------------|-------------------|-------------------|-------------------------------------|-------------------------------|------------------------------|-------------------|-------------|-------------------|
| \$ 554,906        | \$ 535,978        | \$ 585,635        | 3100 Certificated Salaries          | \$ 685,114