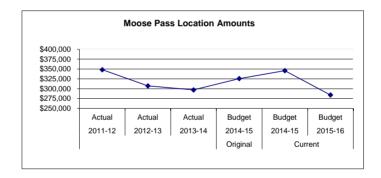

| 4900 Other Expenses                 | 253                           | 383                          | 253               | (130)       | (34)           |
| 87,414            | 64,294            | 66,978            | Subtotal - Other                    | 59,456                        | 63,777                       | 57,663            | (6,114)     | (10)           |
|                   |                   | 538               | 5100 Equipment                      |                               |                              |                   |             | -              |
| \$ 348,132        | \$ 307,040        | \$ 296,903        | Location Totals                     | \$ 325,599                    | \$ 346,001                   | \$ 283,920        | \$ (62,081) | (18)           |



Moose Pass School serves students in grades K-8, and is located in Moose Pass, Alaska. Moose Pass is located 100 miles south of Anchorage, and 30 miles north of Seward on the Seward Highway along Upper Trail Lake. Students enjoy a well-rounded education in a multi-age/multi-grade setting as well as activities such as cross country and downhill skiing, cooperative activities with other small schools, and community supported sports and service projects. The Moose Pass School has a Site-Based decision making committee that is a highly active, helping to provide Moose Pass students with a variety of school, as well as community, based learning opportunities.

Fund: 100 General Fund - Expenditures Location: 37 Moose Pass Elementary

|                |                |             |