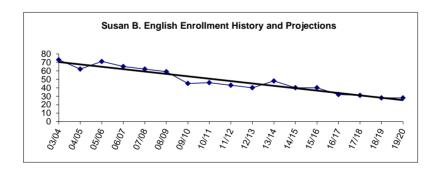

The School District financial system constrains expenditures to accounts controlled by each administrator. As purchases are made, funds are encumbered (obligated) to reduce the budget and to prevent inadvertent over spending. The system will not automatically allow purchase orders to be released if they exceed the available budgeted revenue for the account. Administrators are given limited latitude to transfer funds between accounts in order to meet the changing needs of their particular program or facility. Any budget transfer of \$50,000 or more requires prior board approval.