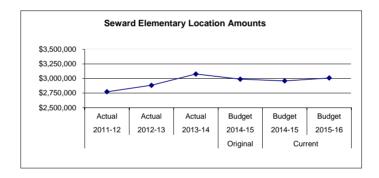

| 1,165              | 235             | 25             |
| 312,633            | 276,759            | 271,001            | Subtotal - Other                                         | 233,545                       | 299,649                      | 231,670            | (67,979)        | (23)           |
| 6,176              | 15,340             | 1,098              | 5100 Equipment                                           |                               | 2,192                        |                    | (2,192)         | -              |
| \$ 2,773,896       | \$ 2,884,177       | \$ 3,076,601       | Location Totals                                          | \$ 2,989,793                  | \$ 2,960,308                 | \$ 3,009,642       | \$ 49,334       | 2              |



William H. Seward Elementary School serves grades pre-school - 6,and is located in Seward, Alaska, was chosen as a Blue Ribbon School in 2008. In addition to academic services, we offer intramural sports, student council, and other special after school activities. Seward is situated on Resurrection Bay on the southeast coast of the Kenai Peninsula.

Fund: 100 General Fund - Expenditures Location: 42 Seward Elementary

| 2011-12<br>Actual<br>278.00 | 2012-13<br>Actual<br>336.00 | 2013-14<br>Actual<br>338.00 | Account Description Enrollment in ADM (PS-6) | 2014-15<br>Budget<br>321.00 | Current<br>2014-15<br>Budget<br>305.00 | 2015-16<br>Budget<br>288.00 |
|-----------------------------|-----------------------------|-----------------------------|---------------------------------------------