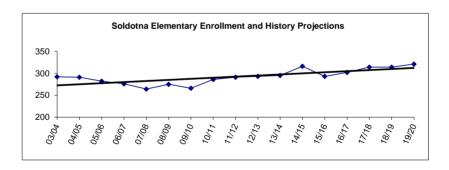

|                        |
| 13.8013.4513.42 Non-Certificated Subtotal13.4213.43          | 13.43                  |
|                                                              |                        |
| 37.1236.6835.75Total                                         | 36.93                  |

<sup>\* &</sup>quot;Specialists" as defined in the Alaska DEED Chart of Accounts includes: Guidance Counselors, Librarians, Psychologists, Speech Therapists, Occupational Therapists, Physical Therapists and Hearing Specialists who are also certificated employees.

<sup>\*\*\*</sup> Support staffing formula for nurses does not always provide enough coverage to comply with legal requirements, so nurses are staffed at a higher level than the formula.



<sup>\*\* &</sup>quot;Special Ed Teachers" refers to all other certificated special ed teachers not listed as specialists.

Fund: 100 General Fund - Expenditures

Date: 07/06/15

Location: 09 Soldotna High

| Location. 03 Goldon | ia i ligii |
|---------------------|------------|
|                     |            |
|                     |            |
|                     |            |

| 2011-12<br>Actual                                                   | 2012-13<br>Actual                                                   | 2013-14<br>Actual                                                            | Account Description