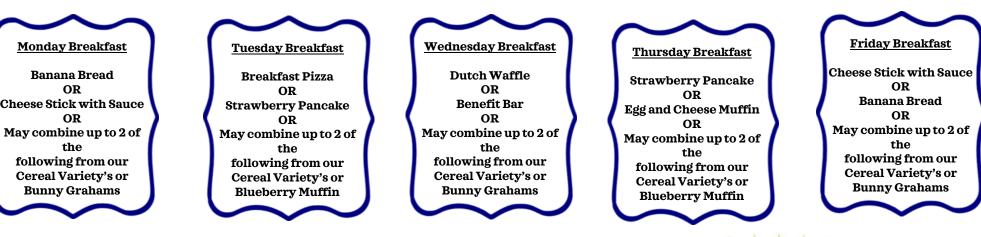

## WHAT MAKES A BREAKFAST?

## SELECT 3 ITEMS

Low-Fat White & Non-Fat Chocolate Milk offered Daily.

Your choice of three or more items daily. Only one from the entrées listed, and two or more from the daily Fruit choices Whole Fresh. Frozen, Canned or 100 % Fruit Juice.