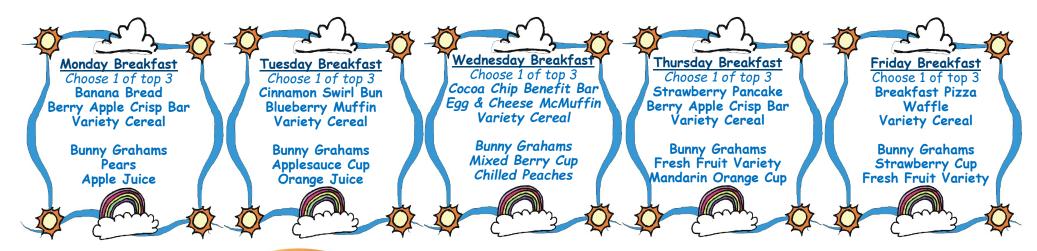

## Kenai Peninsula Borough **School District K-12**

This institution is an equal opportunity provider

Breakfast is Free for all enrolled students. \*Due to the shortage of product or circumstances beyond our control menu items are subject to change without notice.

reak tas

Variety Cereal Bunny Graham Applesauce Cup Milk

Strawberry Pancake Variety Fresh Fruit Strawberry Cup Milk

Berry Apple Crisp Bar Mandarin Orange Cup Variety Fresh Fruit Milk grab 'n' 🥨

Fruit Milk

Banana Bread Variety Fresh Orange Juice

Blueberry Muffin Mixed Berry Cup Apple Juice Milk

Low-Fat White & Non-Fat Chocolate Milk offered Daily.

Your choice of three or more items daily. Only one from the entrées listed, and two or more from the daily Fruit choices Whole Fresh. Frozen, Canned or 100 % Fruit Juice.